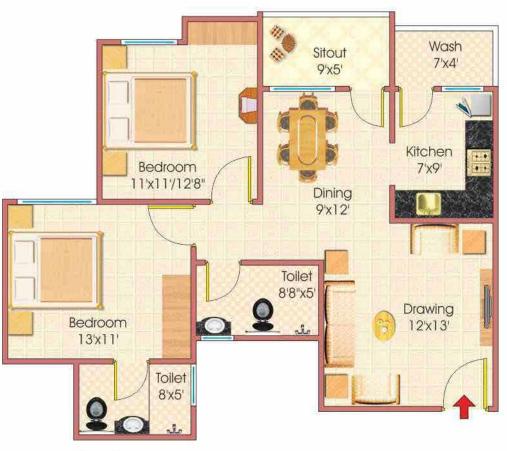

## **Club House**

- Swimming Pool, Steam Bath, Ultra-Modern AC Gymnasium, Indoor Games, Table Tennis, Yoga / Aerobic Hall / Meditation Centre and Party Lounge.
- Badminton Court.

Floor Plan

Typical Floor Plan : Block - A (3 BHK HIG)