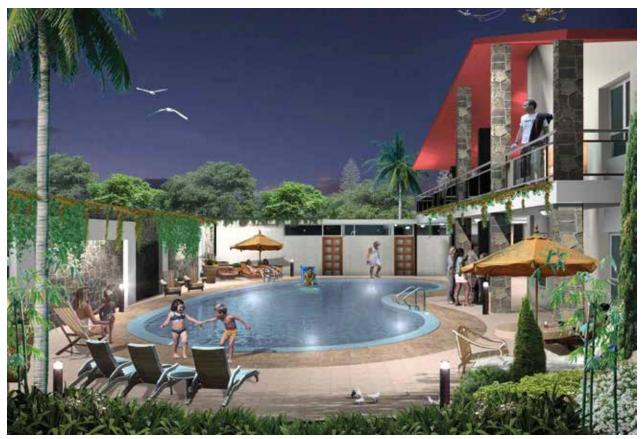

Swimming Pool

Just step into our contemporary Club House, which would fascinatingly engage you to revitalize your mind and body with the whole lot of health and entertainment activities.

Together with Swimming Pool the **Fortune Club** enjoys a broad range of advanced features too. It includes Party Hall, Steam Bath, Jacuzzi, Yoga, Meditation / Aerobics Centre, Ultra-modern Air-conditioned Gymnasium, Card Room, Table Tennis, Carom and a wide variety of Indoor Games. Also it boasts of a badminton court.