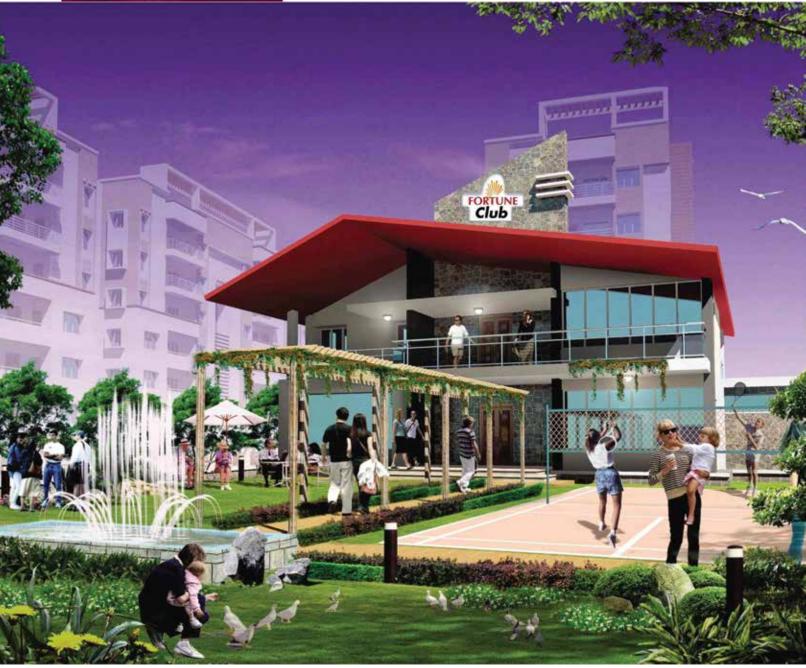

## Get Clubbed with an Amusing Lifestyle

THE FORTUNE CLUB

Green is a color that not only soothes our eyes but solace our soul too. That's why, green has become an integrated part of our design now. A contemporary habitation, when nestled in the arms of Mother Nature becomes a true paradise an adds a new sense to the way of life.

Just step into our contemporary Club House, which would fascinatingly engage you to revitalize your mind and body with the whole lot of health and entertainment activities.

Together with Swimming Pool the **Fortune Club** enjoys a broad range of advanced features too. It includes Party Hall, Steam Bath, Jacuzzi, Yoga, Meditation / Aerobics Centre, Ultra-modern Air-conditioned Gymnasium, Card Room, Table Tennis, Carom and a wide variety of Indoor Games. Also it boasts of a badminton court.

So, just be at Fortune Club and gives you a new lease of life.

## **Club House**

- Swimming Pool, Steam Bath, Ultra-Modern AC Gymnasium, Indoor Games, Table Tennis, Yoga / Aerobic Hall / Meditation Centre and Party Lounge.
- Badminton Court.

Floor Plan

Typical Floor Plan : Block - A (3 BHK HIG)