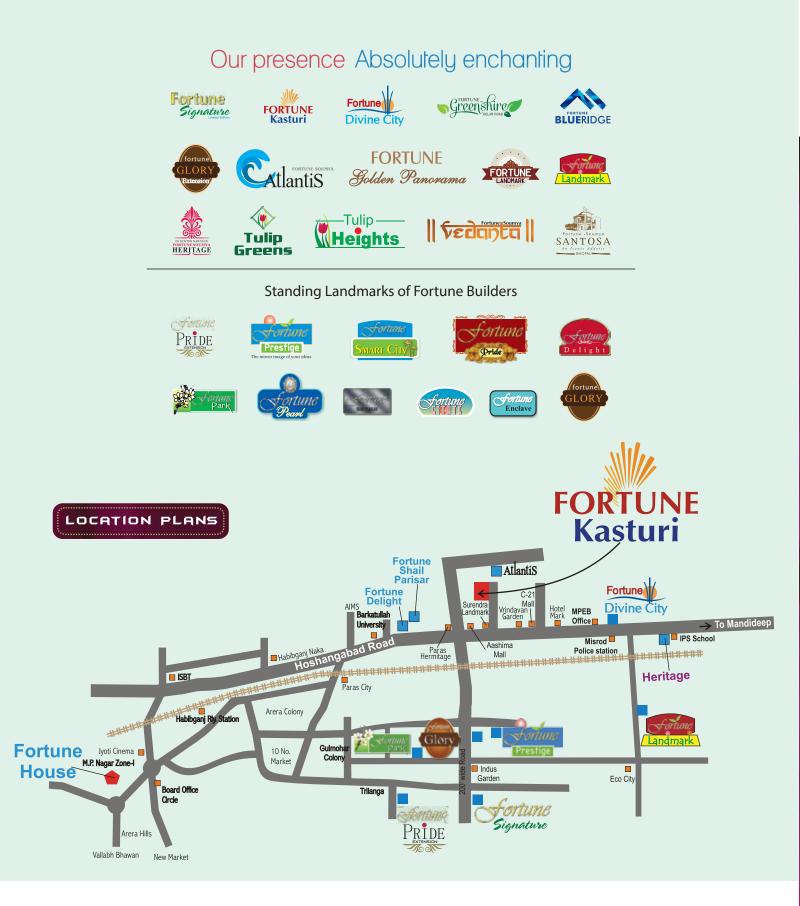

### Experience a distinct dwelling

Fortune Kasturi resides at Hosangabad Road, an eminent location and a center of development activities, glorious neighbouring, residential projects, education institutes, shopping malls, cineplex's commercial complexes and restaurants existing nearby make the project more convenient and an exciting place to dwell. Being situated on an 80 feet wide road, the project is also prominent in terms of connectivity.