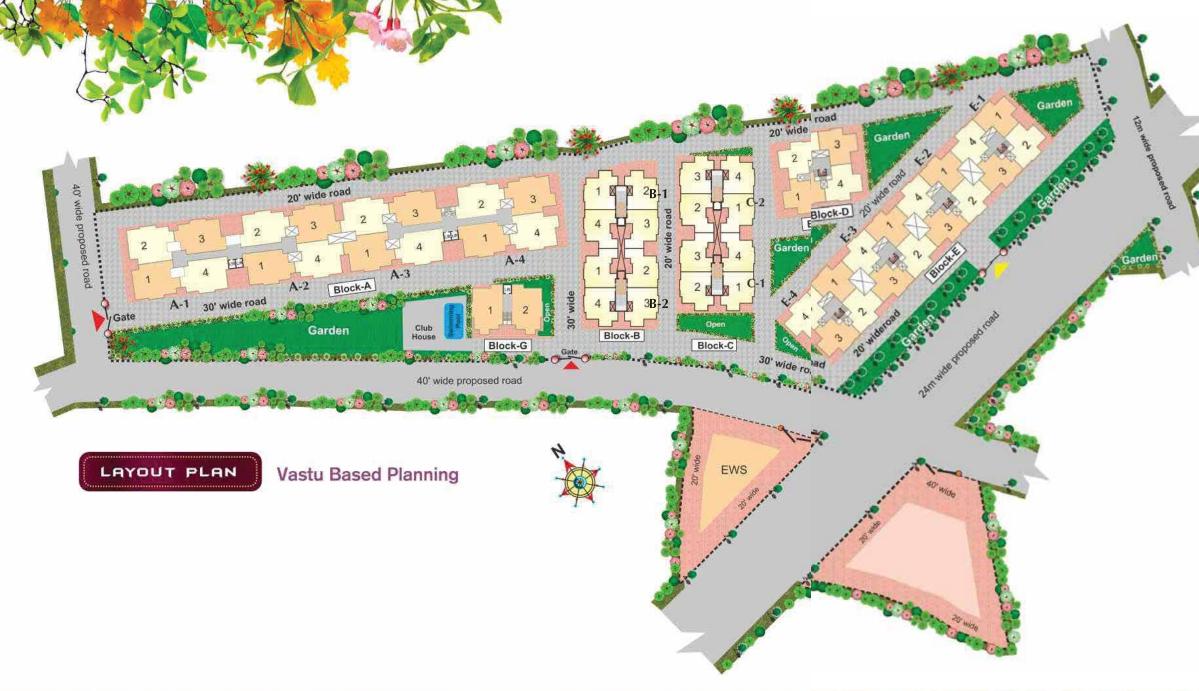

## **Club House**

- Swimming Pool, Steam Bath, Ultra-Modern AC Gymnasium, Indoor Games, Table Tennis, Yoga / Aerobic Hall / Meditation Centre and Party Lounge.
- Badminton Court.

Floor Plan

Typical Floor Plan : Block - A (3 BHK HIG)

BLOCK B & C