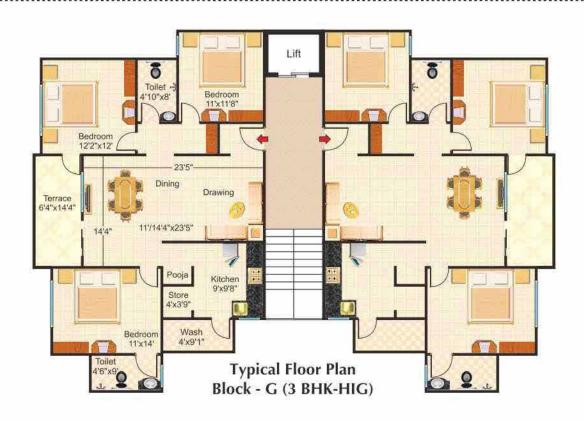

## **Club House**

- Swimming Pool, Steam Bath, Ultra-Modern AC Gymnasium, Indoor Games, Table Tennis, Yoga / Aerobic Hall / Meditation Centre and Party Lounge.
- Badminton Court.

Floor Plan

Typical Floor Plan : Block - A (3 BHK HIG)