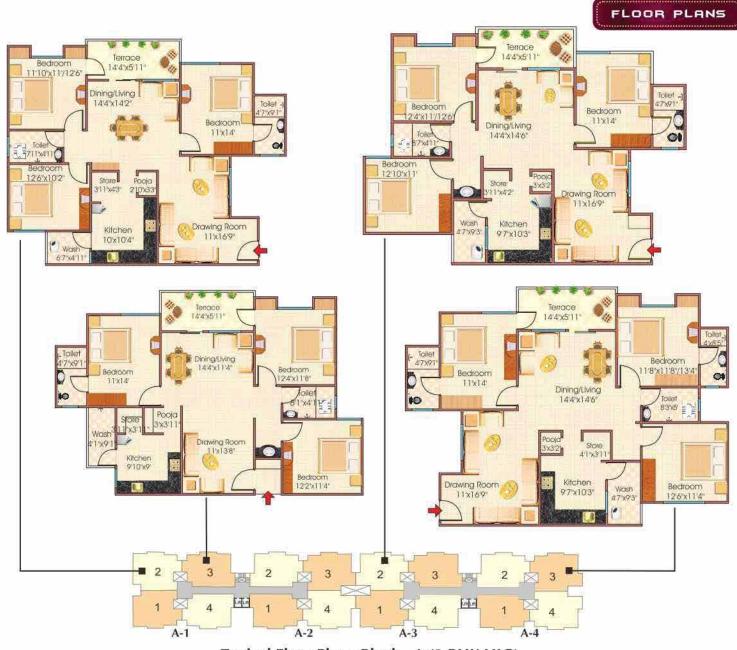

## **Club House**

- Swimming Pool, Steam Bath, Ultra-Modern AC Gymnasium, Indoor Games, Table Tennis, Yoga / Aerobic Hall / Meditation Centre and Party Lounge.
- Badminton Court.

Floor Plan

Typical Floor Plan : Block - A (3 BHK HIG)