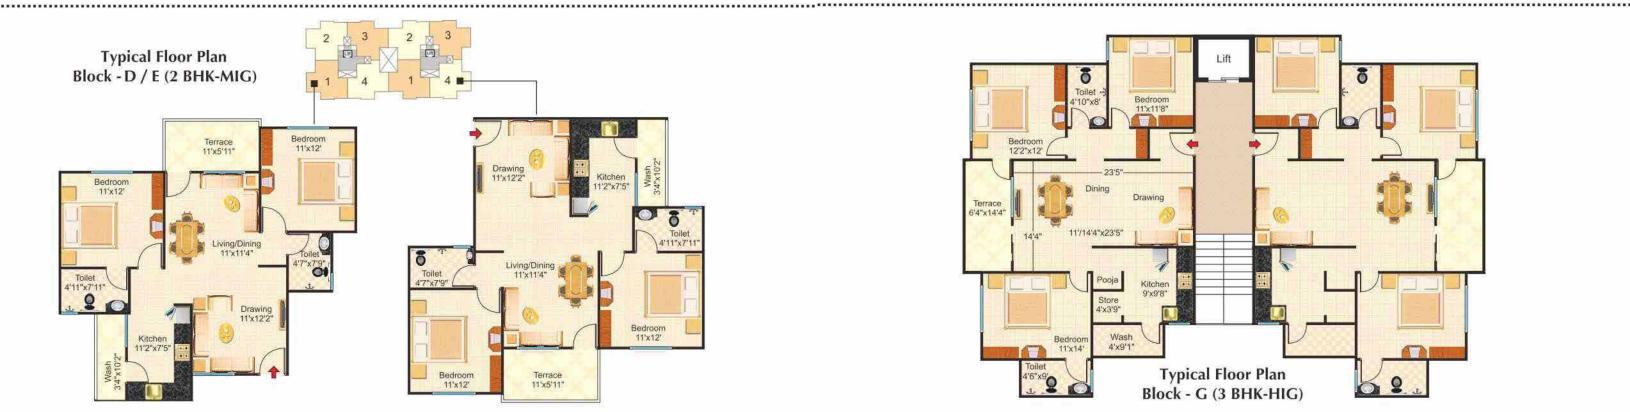

## **Club House**

- Swimming Pool, Steam Bath, Ultra-Modern AC Gymnasium, Indoor Games, Table Tennis, Yoga / Aerobic Hall / Meditation Centre and Party Lounge.
- Badminton Court.

Floor Plan

Typical Floor Plan : Block - A (3 BHK HIG)

BLOCK B & C