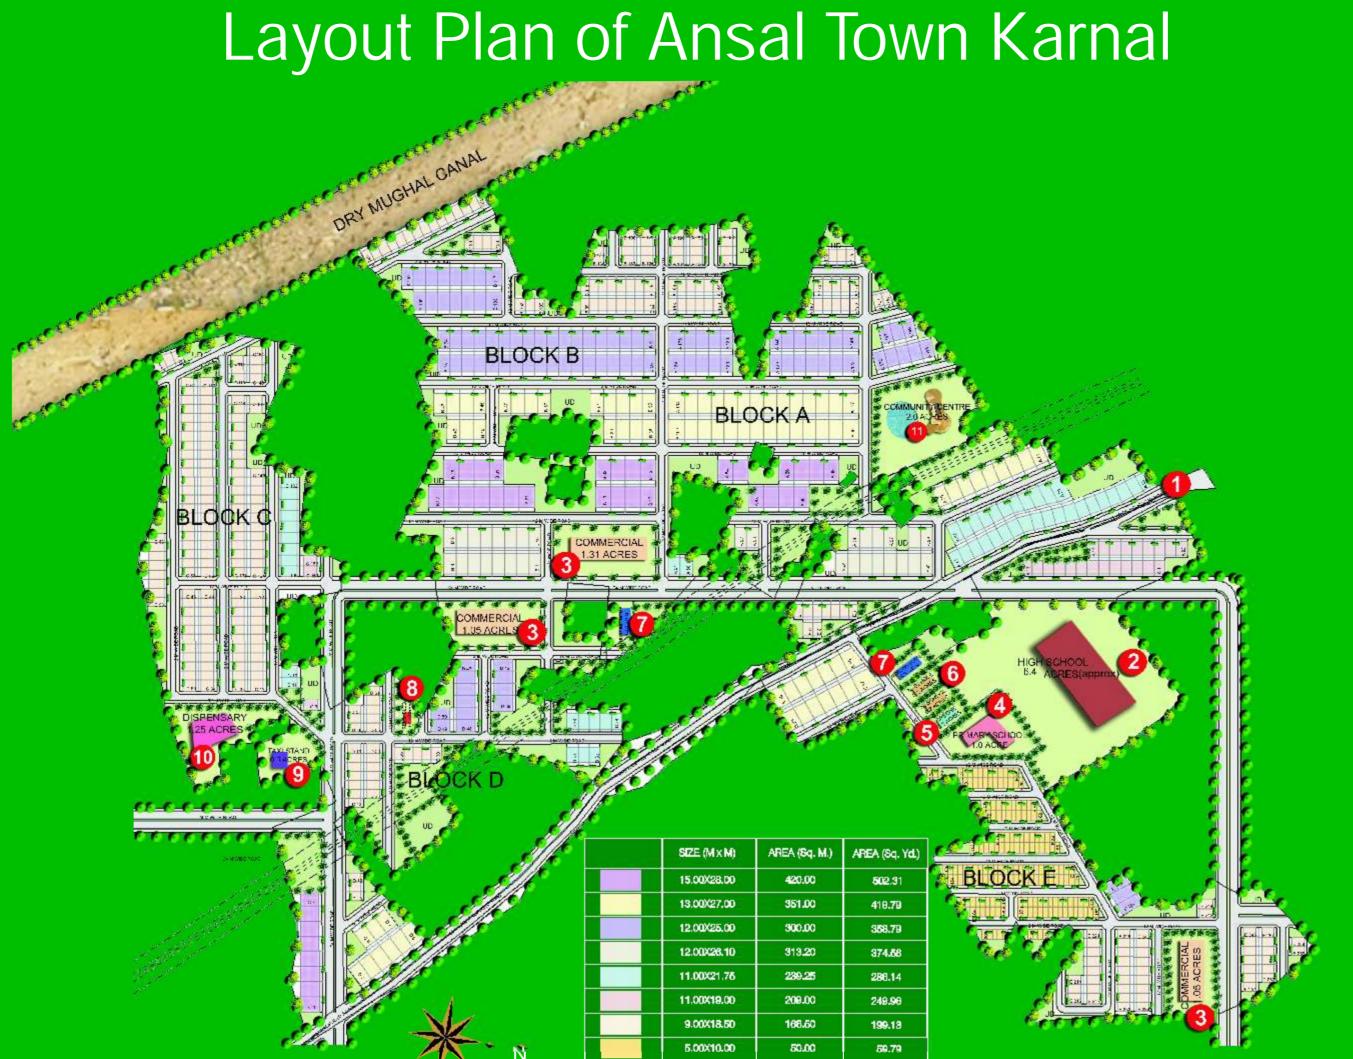

#### LEGEND

- 1. Entrance with security
- 2. High school
- 3. Commercial
- 4. Primary school
- 5. Creche
- 6. Nursery school

- 7. Nursing home
- 8. Religious building
- 9. Taxi stand
- 10. Dispensary
- 11. Community centre