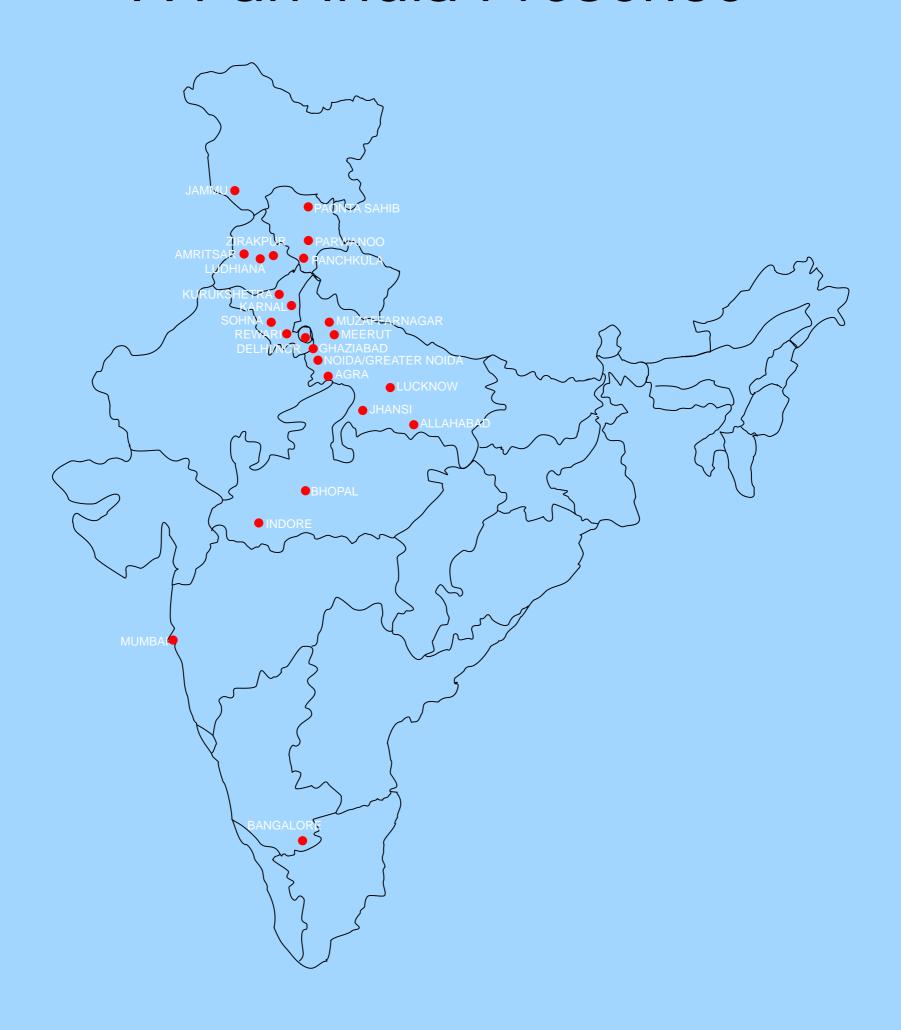

# **A Pan India Presence**

In its endeavour to provide a world-class living, working and shopping environment to maximum people, Ansal Housing has planned several new residential and commercial projects in the near future in Tier II and Tier III cities. Agra, Indore, Meerut, Karnal and Rewari are some of the cities where the company already has projects under execution.