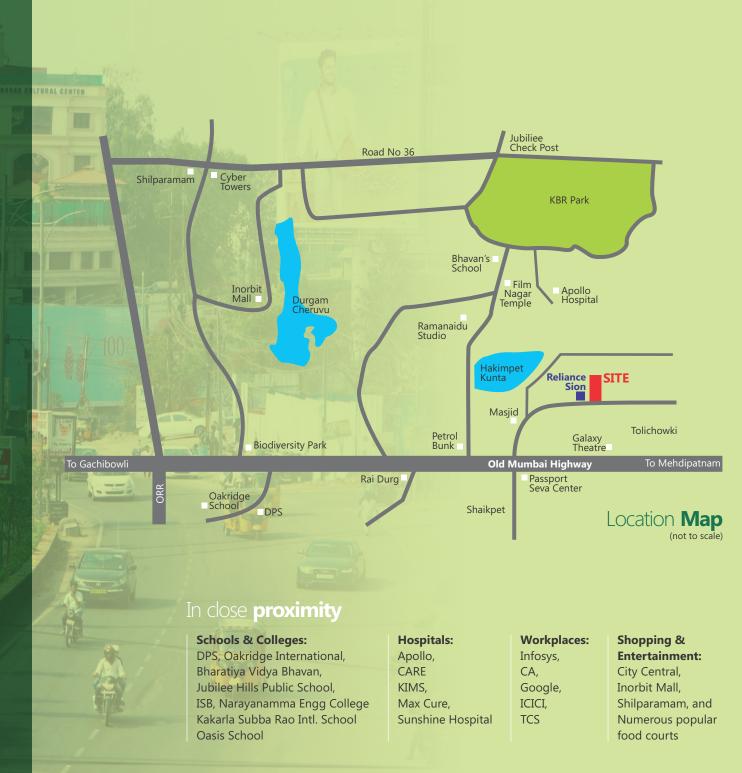

# GEOGRAPHY THAT'S CREATING HISTORY

Rarely do properties change the geography of a cityscape and create history! Here's one. Located at the foothills of the most soughtafter address in Hyderabad - Jubilee Hills, Reliance Jubilee only reinforces the universal belief, location is the game changer. With everything just a breeze away, sit back and watch the world pass by. A host of topnotch schools, hospitals, workplaces, shopping and entertainment in close proximity only means now you have more time to celebrate life.

## A short **drive away**

**5 minutes** to Film Nagar by Ramanaidu Studio Road

**2 minutes** to Mehdipatnam-Gachibowli Road

**10 minutes** to Tolichowki or Gachibowli