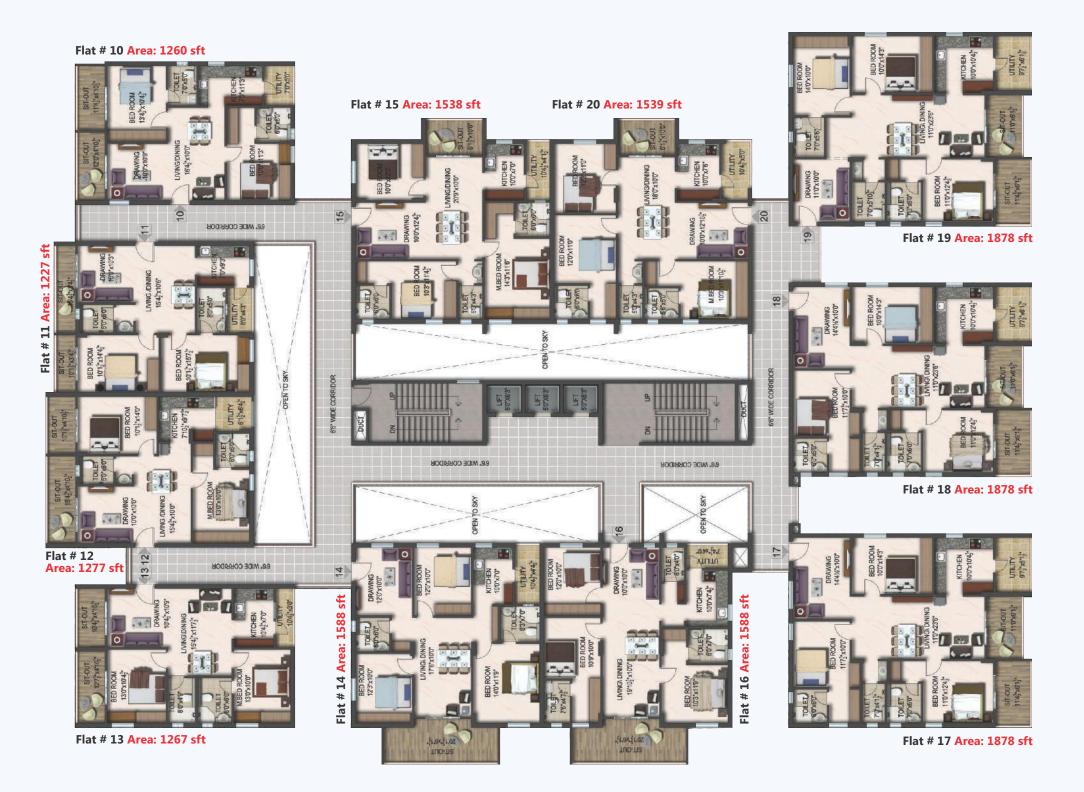

## Typical Floor Plan

## Area **Statement**

| Flat<br>No | Carpet<br>Area | Balcony<br>Area | Plinth<br>Area | Super<br>Built-up<br>Area |
|------------|----------------|-----------------|----------------|---------------------------|
| 1          | 789            | 84              | 948            | 1223                      |
| 2          | 789            | 83              | 947            | 1222                      |
| 3          | 790            | 142             | 992            | 1280                      |
| 4          | 783            | 111             | 957            | 1235                      |
| 5          | 789            | 113             | 959            | 1237                      |
| 6          | 789            | 113             | 959            | 1237                      |
| 7          | 790            | 141             | 992            | 1280                      |
| 8          | 799            | 75              | 932            | 1202                      |
| 9          | 830            | 113             | 1009           | 1302                      |
| 10         | 788            | 127             | 977            | 1260                      |
| 11         | 794            | 100             | 951            | 1227                      |
| 12         | 790            | 142             | 990            | 1277                      |
| 13         | 785            | 133             | 982            | 1267                      |
| 14         | 1009           | 153             | 1231           | 1588                      |
| 15         | 1052           | 71              | 1192           | 1538                      |
| 16         | 1010           | 153             | 1231           | 1588                      |
| 17         | 1214           | 155             | 1456           | 1878                      |
| 18         | 1214           | 155             | 1456           | 1878                      |
| 19         | 1214           | 155             | 1456           | 1878                      |
| 20         | 1048           | 70              | 1193           | 1539                      |

**Disclaimer:** The Furniture and cupboards shown in plans are only indicative and will not be provided by the builder.