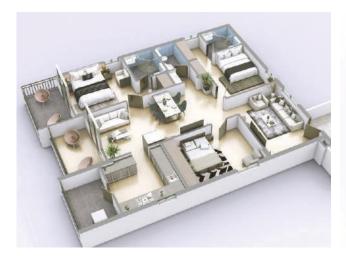

## First Floor Plan

**Disclaimer:** The Furniture and cupboards shown in plans are only indicative and will not be provided by the builder.

Flat # 10 Area: 1260 sft

Flat # 19 Area: 1613 sft

Flat # 2 Area: 1115 sft Flat # 3 Area: 1095 sft Flat # 6 Area: 1095 sft Flat # 7 Area: 1095 sft Flat # 7 Area: 1095 sft Flat # 17 Area: 1613 sft Flat # 18 Area: 1410 sft Flat # 16 Area: 1410 sft Flat # 17 Area: 1613 sft