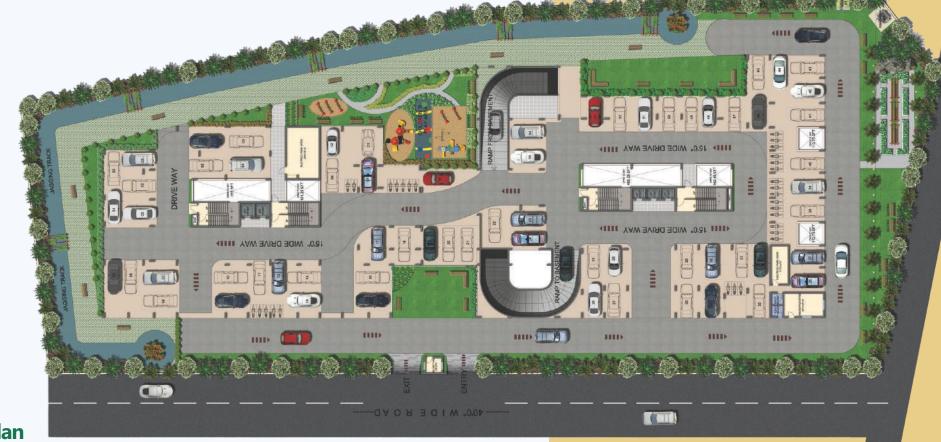

## Enchanting **Outdoors**

- Designer landscaping
- Children play area
- Tot lots
- Seating areas
- All-round jogging track
- Wide driveways
- Extensive plantation

## Club **Amenities**

Table Tennis | Billiards

Gym (separate for Men & Women)

Multi-purpose hall with

banqueting facility