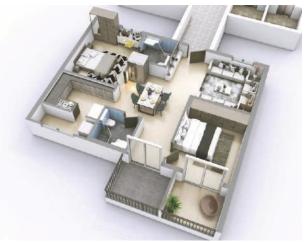

## First Floor Plan

**Disclaimer:** The Furniture and cupboards shown in plans are only indicative and will not be provided by the builder.

Flat # 10 Area: 1260 sft

Flat # 19 Area: 1613 sft

Flat # 2 Area: 1115 sft Flat # 3 Area: 1095 sft Flat # 6 Area: 1095 sft Flat # 7 Area: 1095 sft Flat # 7 Area: 1095 sft Flat # 17 Area: 1613 sft Flat # 18 Area: 1410 sft Flat # 16 Area: 1410 sft Flat # 17 Area: 1613 sft