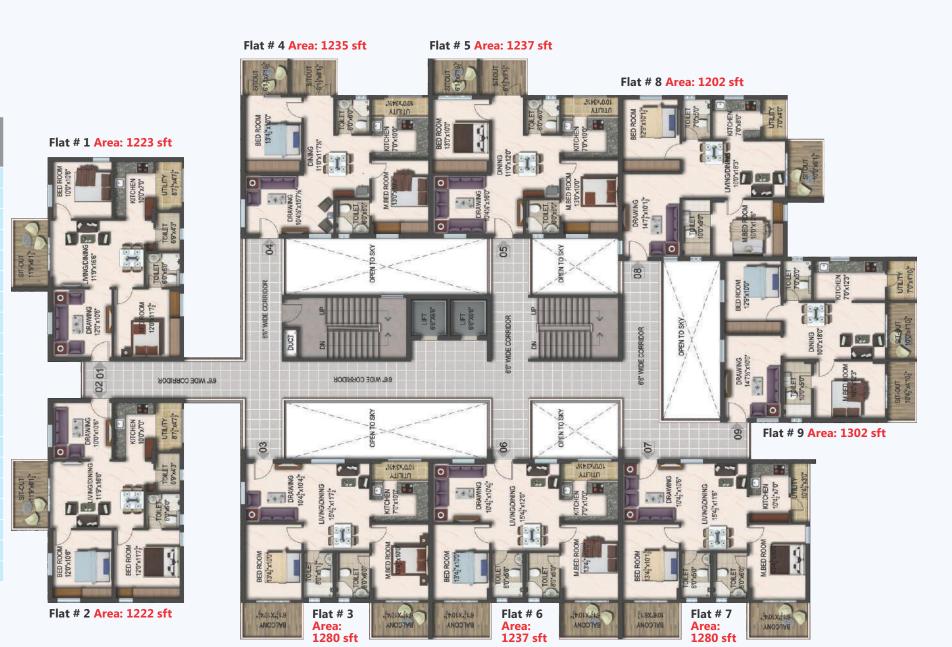

## First Floor Plan

## Area **Statement**

| Flat<br>No | Carpet<br>Area | Balcony<br>Area | Plinth<br>Area | Super<br>Built-up<br>Area |
|------------|----------------|-----------------|----------------|---------------------------|
| 1          | 789            | 84              | 948            | 1223                      |
| 2          | 789            | 83              | 947            | 1222                      |
| 3          | 790            | 142             | 992            | 1280                      |
| 4          | 783            | 111             | 957            | 1235                      |
| 5          | 789            | 113             | 959            | 1237                      |
| 6          | 789            | 113             | 959            | 1237                      |
| 7          | 790            | 141             | 992            | 1280                      |
| 8          | 799            | 75              | 932            | 1202                      |
| 9          | 830            | 113             | 1009           | 1302                      |
| 10         | 788            | 127             | 977            | 1260                      |
| 11         | 794            | 100             | 951            | 1227                      |
| 12         | 790            | 142             | 990            | 1277                      |
| 13         | 785            | 133             | 982            | 1267                      |
| 14         | 1009           | 153             | 1231           | 1588                      |
| 15         | 1052           | 71              | 1192           | 1538                      |
| 16         | 1010           | 153             | 1231           | 1588                      |
| 17         | 1214           | 155             | 1456           | 1878                      |
| 18         | 1214           | 155             | 1456           | 1878                      |
| 19         | 1214           | 155             | 1456           | 1878                      |
| 20         | 1048           | 70              | 1193           | 1539                      |

**Disclaimer:** The Furniture and cupboards shown in plans are only indicative and will not be provided by the builder.