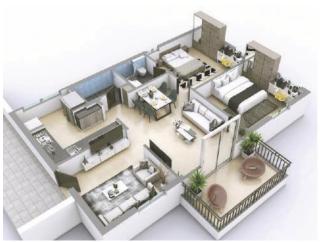

## Typical Floor Plan

## Area **Statement**

| Flat<br>No | Carpet<br>Area | Balcony<br>Area | Plinth<br>Area | Super<br>Built-up<br>Area |
|------------|----------------|-----------------|----------------|---------------------------|
| 1          | 789            | 84              | 948            | 1223                      |
| 2          | 789            | 83              | 947            | 1222                      |
| 3          | 790            | 142             | 992            | 1280                      |
| 4          | 783            | 111             | 957            | 1235                      |
| 5          | 789            | 113             | 959            | 1237                      |
| 6          | 789            | 113             | 959            | 1237                      |
| 7          | 790            | 141             | 992            | 1280                      |
| 8          | 799            | 75              | 932            | 1202                      |
| 9          | 830            | 113             | 1009           | 1302                      |
| 10         | 788            | 127             | 977            | 1260                      |
| 11         | 794            | 100             | 951            | 1227                      |
| 12         | 790            | 142             | 990            | 1277                      |
| 13         | 785            | 133             | 982            | 1267                      |
| 14         | 1009           | 153             | 1231           | 1588                      |
| 15         | 1052           | 71              | 1192           | 1538                      |
| 16         | 1010           | 153             | 1231           | 1588                      |
| 17         | 1214           | 155             | 1456           | 1878                      |
| 18         | 1214           | 155             | 1456           | 1878                      |
| 19         | 1214           | 155             | 1456           | 1878                      |
| 20         | 1048           | 70              | 1193           | 1539                      |