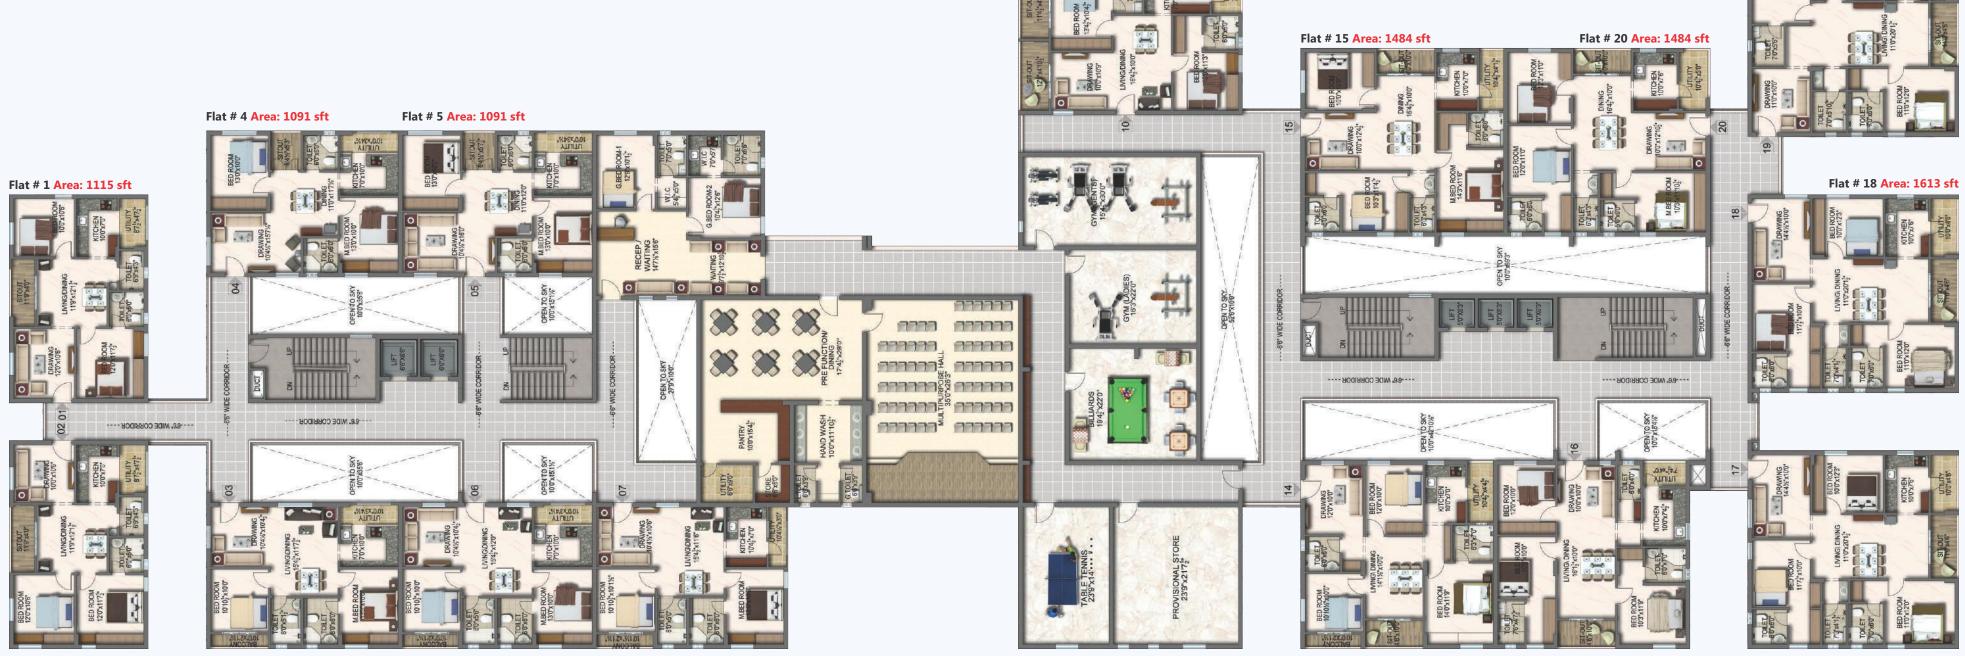

## Area **Statement**

| Flat<br>No | Carpet<br>Area | Balcony<br>Area | Plinth<br>Area | Super<br>Built-up<br>Area |
|------------|----------------|-----------------|----------------|---------------------------|
| 1          | 746            | 51              | 864            | 1115                      |
| 2          | 746            | 52              | 864            | 1115                      |
| 3          | 764            | 25              | 849            | 1095                      |
| 4          | 748            | 35              | 845            | 1091                      |
| 5          | 754            | 38              | 846            | 1091                      |
| 6          | 772            | 25              | 849            | 1095                      |
| 7          | 766            | 25              | 849            | 1095                      |
| 10         | 788            | 127             | 977            | 1260                      |
| 14         | 977            | 48              | 1093           | 1410                      |
| 15         | 1036           | 44              | 1150           | 1484                      |
| 16         | 978            | 48              | 1093           | 1410                      |
| 17         | 1113           | 53              | 1250           | 1613                      |
| 18         | 1113           | 53              | 1250           | 1613                      |
| 19         | 1113           | 53              | 1250           | 1613                      |
| 20         | 1037           | 43              | 1150           | 1484                      |

**Disclaimer:** The Furniture and cupboards shown in plans are only indicative and will not be provided by the builder.

Flat # 10 Area: 1260 sft

Flat # 19 Area: 1613 sft

Flat # 2 Area: 1115 sft Flat # 3 Area: 1095 sft Flat # 6 Area: 1095 sft Flat # 7 Area: 1095 sft Flat # 7 Area: 1095 sft Flat # 17 Area: 1613 sft Flat # 18 Area: 1410 sft Flat # 16 Area: 1410 sft Flat # 17 Area: 1613 sft