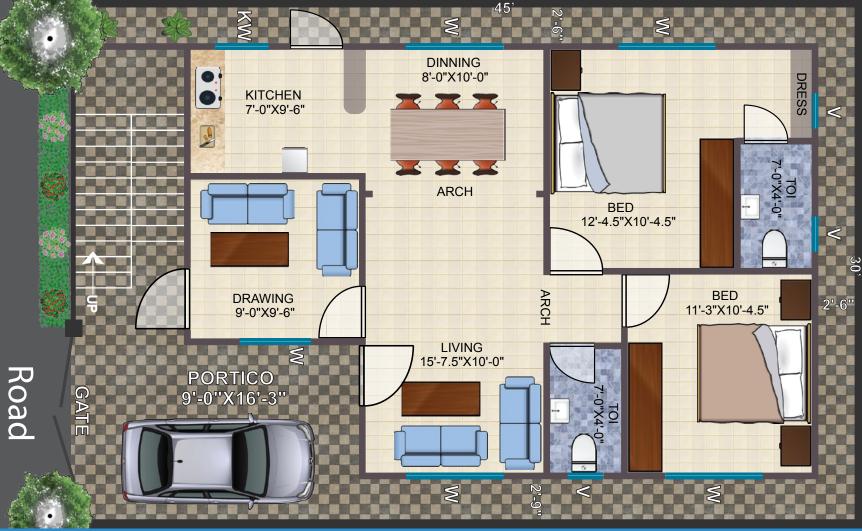

# **INDEPENDENT HOUSE**

Built up Area: 1110 Sft / 167 Sq.yd.

Tastefully Designed Kitchen

Two Bedrooms

Car Parking

Living and Dinning Hall

Interior Walls Lappam Finished

False Ceiling In Hall

# **LAYOUT**