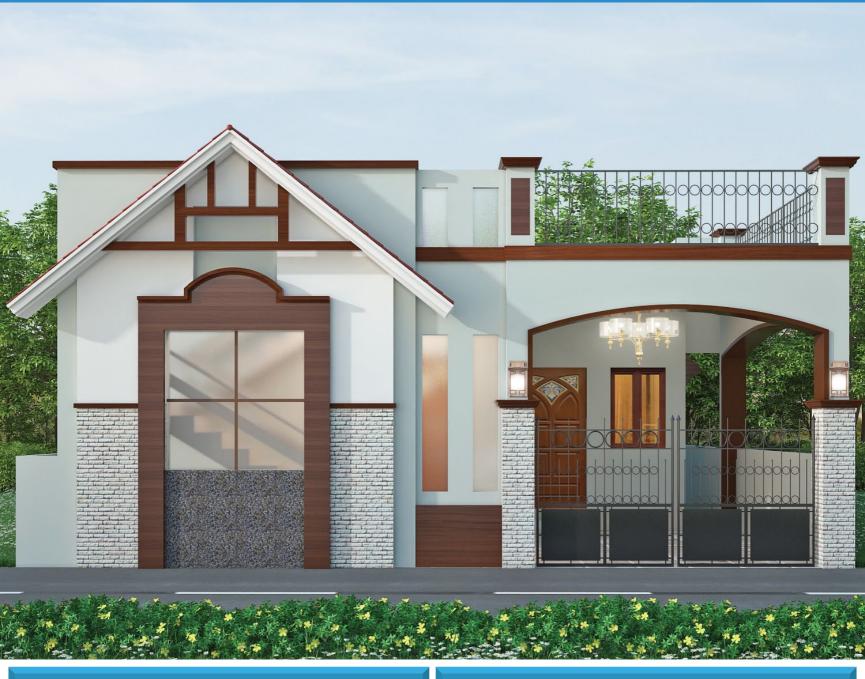

# **INDEPENDENT HOUSE**

Built up Area: 1110 Sft / 167 Sq.yd.

Tastefully Designed Kitchen

Two Bedrooms

Car Parking

Living and Dinning Hall

Interior Walls Lappam Finished

False Ceiling In Hall

**Teakwood Window Shutters** 

**Swimming Pool** 

Children Park

Park

24-Hour Security