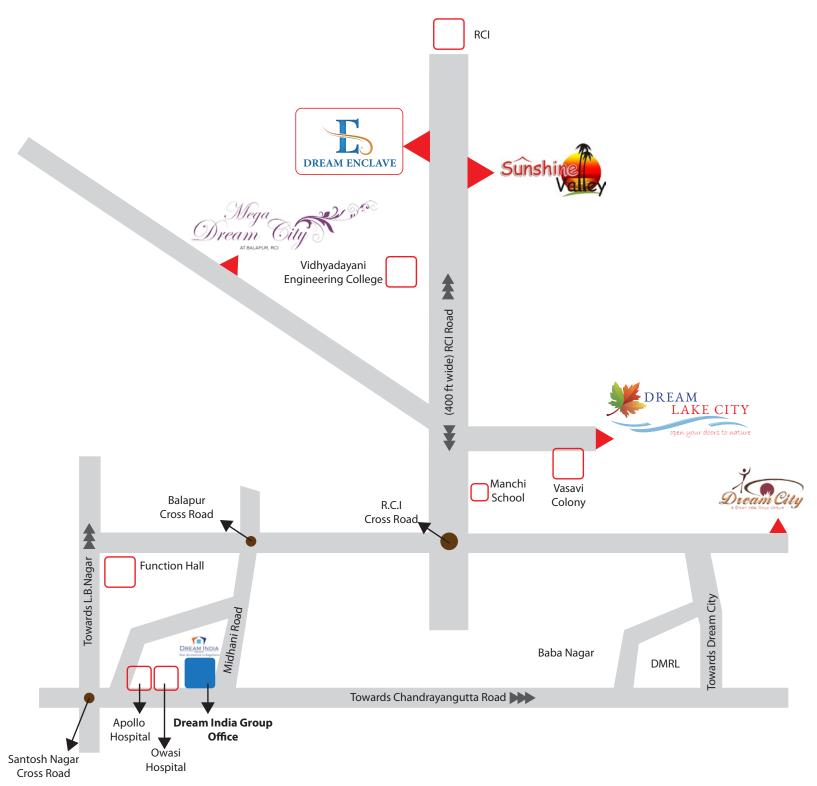

## **ADDRESS**

#### **CORPORATE OFFICE**

H.No: 8-2-611/1/1, Road No:11, Banjara Hills. Hyd - 34 Phone: 040 24598988

### **BRANCH OFFICE**

18-14-5, G.M.Nagar, Kanchanbagh, Santoshnagar 'X' Road, Hyderabad - 500 059 Phone: 040 - 24344022

### **BRANCH OFFICE**

2-5-282/5/1, N H 9, JJ Garden Complex Zaheerabad, Medak. Phone: 08451200225