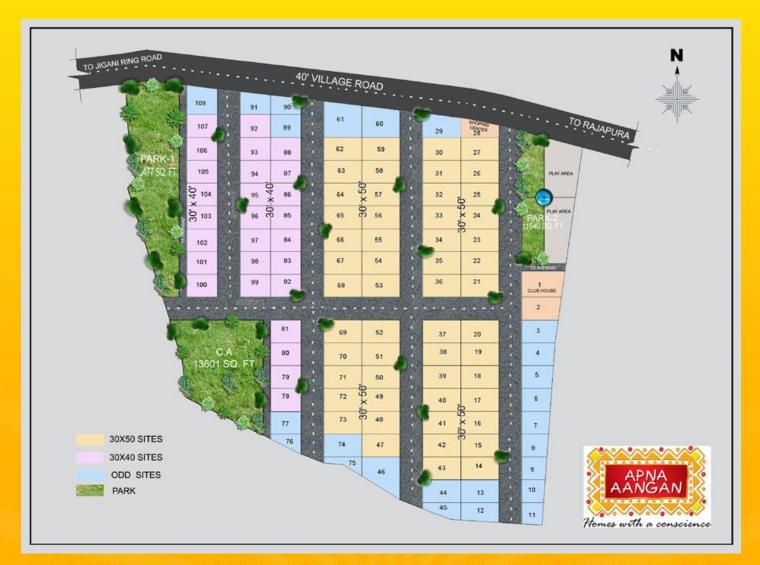

### Layout plan

No.65-67, 1st & 2nd Floor, Sri Sadguru Complex, Opp. IIMB, Bannerghatta Road, Bangalore - 560076

No BI