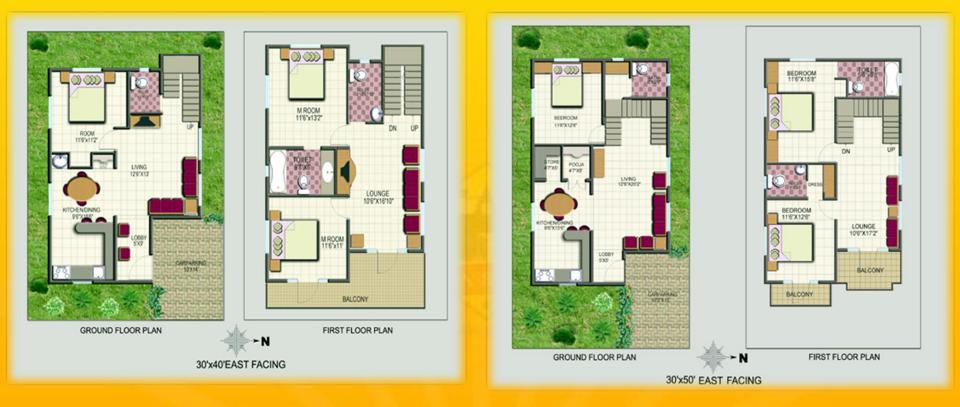

### Floor Plans

No.65-67, 1<sup>st</sup> & 2<sup>nd</sup> Floor, Sri Sadguru Complex, Opp. IIMB, Bannerghatta Road, Bangalore - 560076

- Landmark: near Biocon Biotech Park, Micro Labs, HCL Technologies.
- The project is in close proximity to popular education institutions like: Ebenzer International School, Treamis World School, St. Francis School, Christ School, Mark Global School, Sarala Birla Academy.
- Hospitals like: