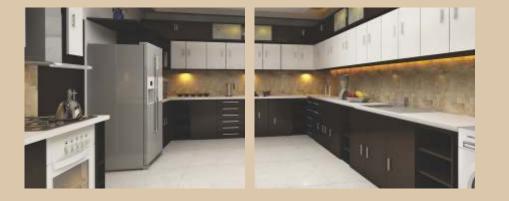

Kitchen : Kitchen counter with granite top and single bowl SS sink with drain board. Ceramic tiles above counter to a height of 60 cms.

Provision for exhaust fan and Aqua guard point

Toilets : Concealed plumbing with PVC pipes, Toilet wall with ceramic tile up to false ceiling. Premium quality CP fittings, hot water and