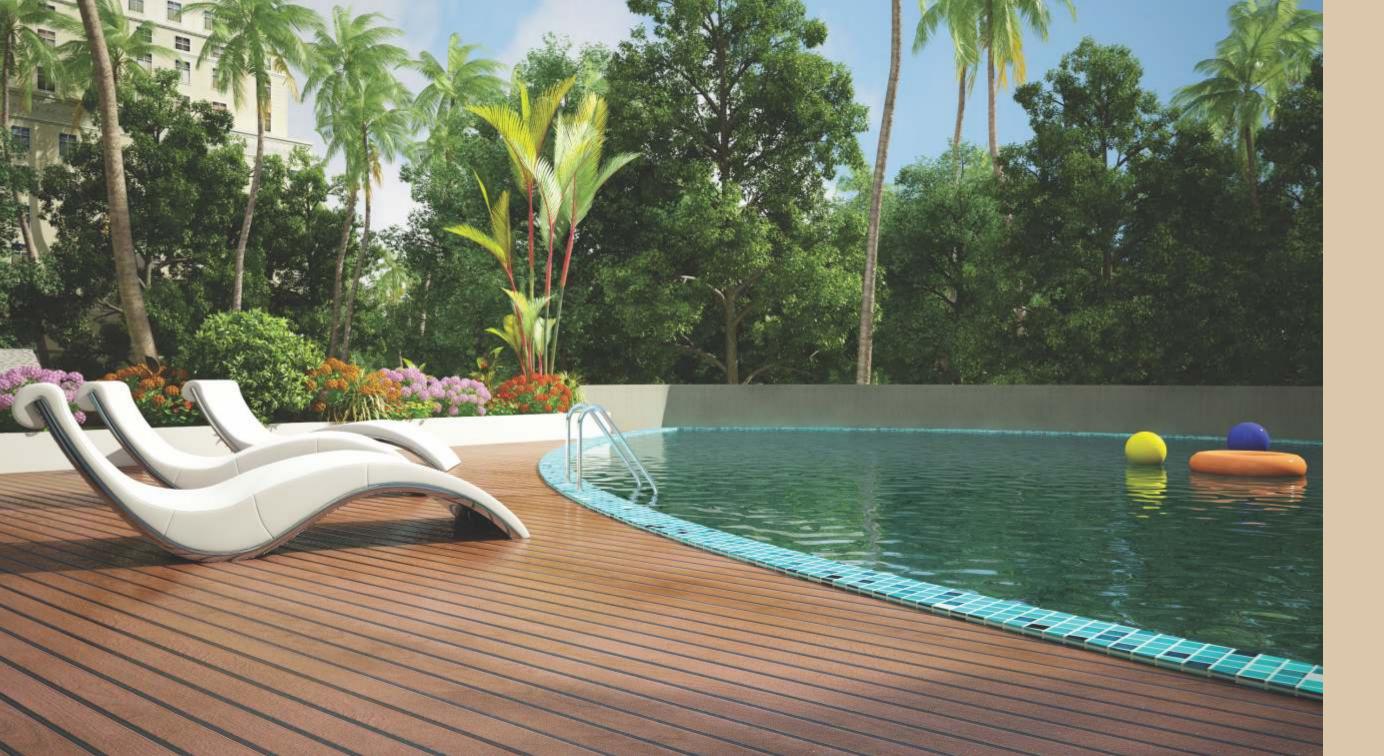

### LUXURY'S CALLING

- ✓ Swimming pool with kid's pool
- ✓ Sona and steam bath
- ✓ Automatic gate control
- ✓ Air conditioned health club with TV
- ✓ Clubhouse
- ✓ Party area in roof top
- ✓ Children's play area
- ✓ Landscaped area
- ✓ Air conditioned home theatre
- → Biometric card entry for lobby doors
- ✓ Decorative lobby with designer entrances
  ✓ General solid waste burner
- Lounge music
- Auto start generator