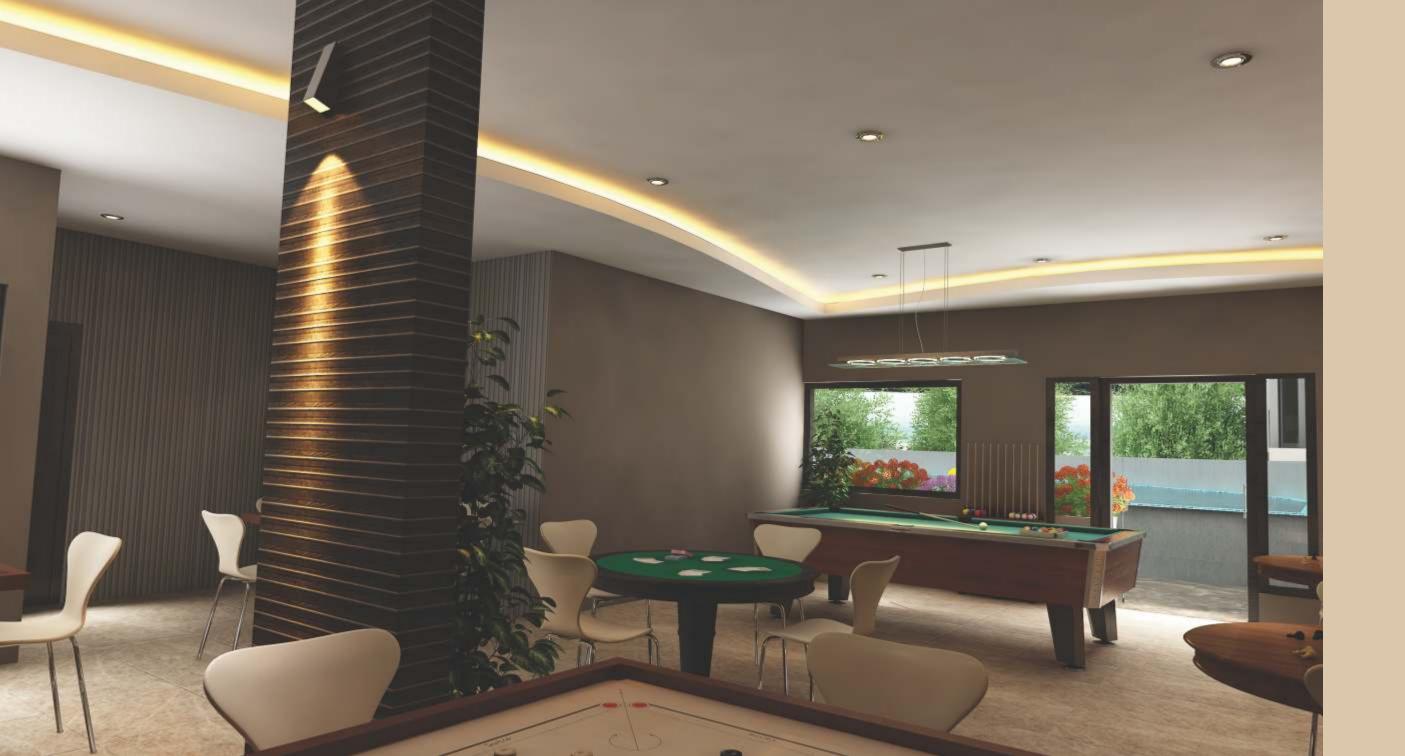

### LUXURY'S CALLING

- ✓ Swimming pool with kid's pool
- ✓ Sona and steam bath
- ✓ Automatic gate control
- ✓ Air conditioned health club with TV
- ✓ Clubhouse
- ✓ Party area in roof top
- ✓ Children's play area
- ✓ Landscaped area
- ✓ Air conditioned home theatre
- → Biometric card entry for lobby doors
- ✓ Decorative lobby with designer entrances
  ✓ General solid waste burner
- Lounge music
- Auto start generator

- CCTV for surveillance at ground and main lobby specific points
- ✓ Round the clock security
- Sewage treatment plant
- ✓ Intercom
- ✓ Driver's rest room
- ✓ Common toilet for security / drivers and servants