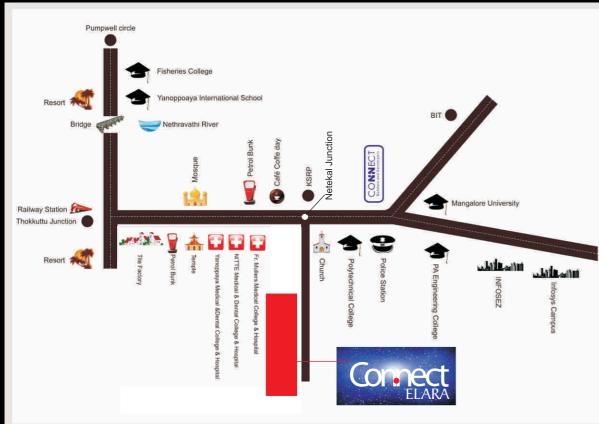

## **LOCATION MAP**

Connect

Connect Elara from Connect Habitats is yet another perfectly chosen project. Ideal in its location and in close proximity to major development that is guaranteed to bring you growth and capital appreciation.

Mangalore is the second most important city in Karnataka after Bangalore the historical old capital of the state.

Connect Elara is designed to keep the natural landscape intact, compounded and comprises of 150 plots where you can build your own private homes and live surrounded by nature. Located on hill side connect Elara is just 6 kilometers from natekal, 2.5 km from Infosys campus and 7 kilometer from deralakatte where the entire surrounding area is filled with lush green.

Connect Elara comes with well laid roads, water lines and electricity lines provided to each plot. Connect Elara is located just off the main road, hence easy access to public transport.

Derlakkate is one of the fastest growing suburbs in mangalore. Over the last 10 years derlakkate is witnessed a 100 percent growth and specialty hospitals, multi cuisine restaurants and retail outlets have opened to cater the growing need of the residents.

Purchasing a plot in Connect Elara is a wise investment, value for money, the value appreciation would be multifold in future.

| LOCATION ADVANTAGE            | K.M. |
|-------------------------------|------|
| Infosys Campus                | 2.5  |
| Mangalore University          | 4.5  |
| Natekal Junction              | 6.0  |
| Fr. Muller's Medical & Dental |      |
| College & Hospital            | 8.0  |
| Yenepoya Medical &            |      |
| Dental College                | 8.5  |
| Center of the City            | 18   |
| Railway Station               | 18   |
| Airport                       | 28   |
| Thokkottu Junction            | 11   |