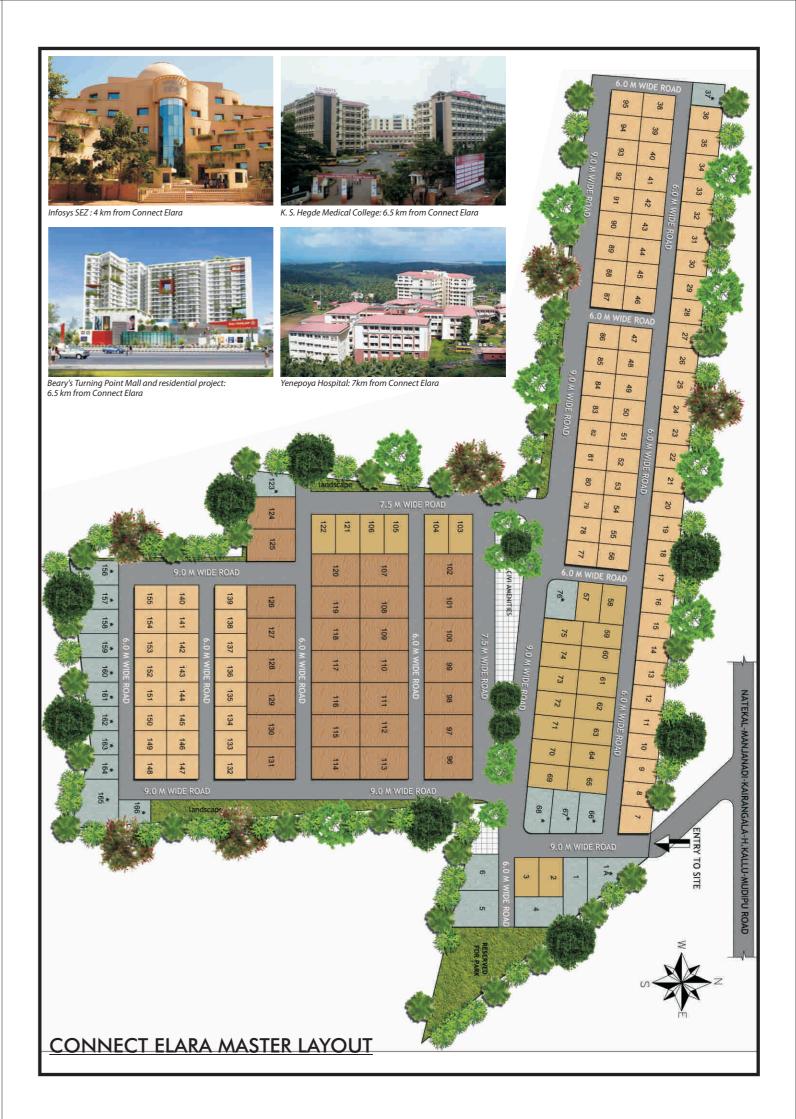

Mangalore is the second most important city in Karnataka after Bangalore the historical old capital of the state.

Connect Elara is designed to keep the natural landscape intact, compounded and comprises of 150 plots where you can build your own private homes and live surrounded by nature. Located on hill side connect Elara is just 6 kilometers from natekal, 2.5 km from Infosys campus and 7 kilometer from deralakatte where the entire surrounding area is filled with lush green.