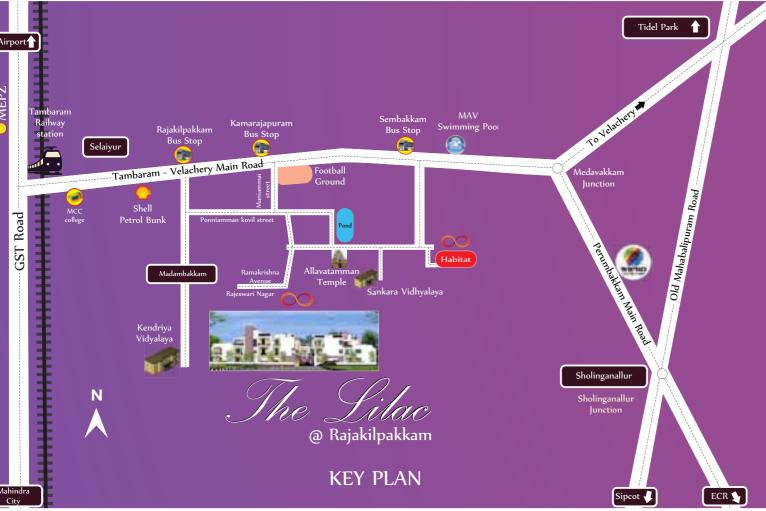

## **About Project**

Inspired by the Lilac Flower, the celestial manifestation of timeless values, we seek to bring out its true essence at The Lilac. A Home is more than just a place you return to, It's a place that offers you and your family, comfort and security. It reflects your dreams and aspiration. The Lilac is an elegantly designed residential apartment amidst the lap of mother nature. It offers 44 well planned Apartments with all modern amenities. It is strategically located at Rajakilpakkam, just 0.5 km from Velachery Main Road, which is surrounded by prominent IT Companies, Educational Institutions like Sankara & Kendriya Vidyalaya etc., Recreational Hubs, Hospitals, Shopping Malls, Supermarkets and is well connected by all modes of public transport.