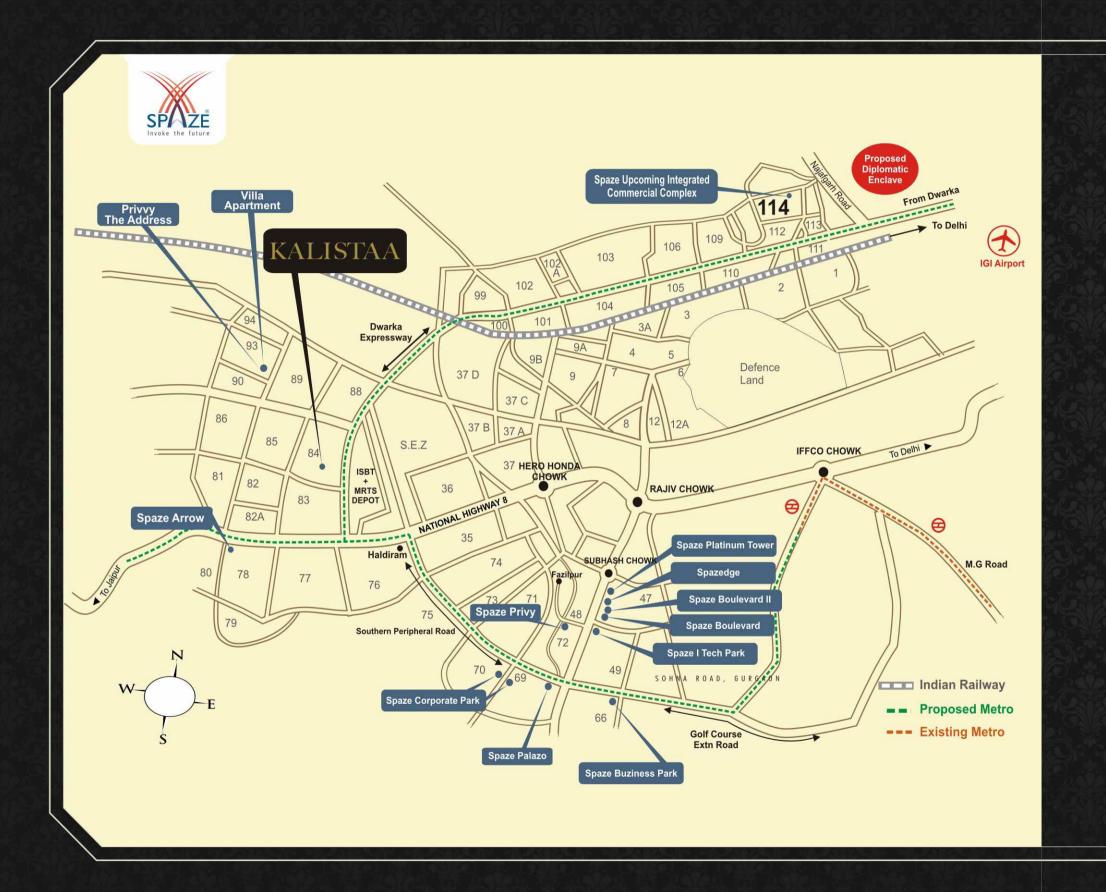

A COVETOUS LOCATION IDEALLY LOCATED AT SECTOR 84, GURGAON, YOU CAN BE SURE THAT THE WHOLE WORLD IS INTIMATELY CLOSE TO YOU.

KALISTAA LOCATION ADVANTAGES

• JUST 20 MÎNUTES DRIVE TO IGI AIRPORT

• CLOSE PROXIMITY TO DWARKA EXPRESSWAY AND NH8

• CONVENIENTLY PLACED OPPOSITE THE PROPOSED ISBT

• CLOSE TO PROPOSED METRO CORRIDOR\* (DWARKA METRO CORRIDOR AND MEHRAULI - GURGAON METRO CORRIDOR)

• PROPOSED MRTS CORRIDOR VIDE FÎNAL DEVELOPMÊNT PLÂN 2021 For the controlled area of gurgaon Manesar Urban Complex.