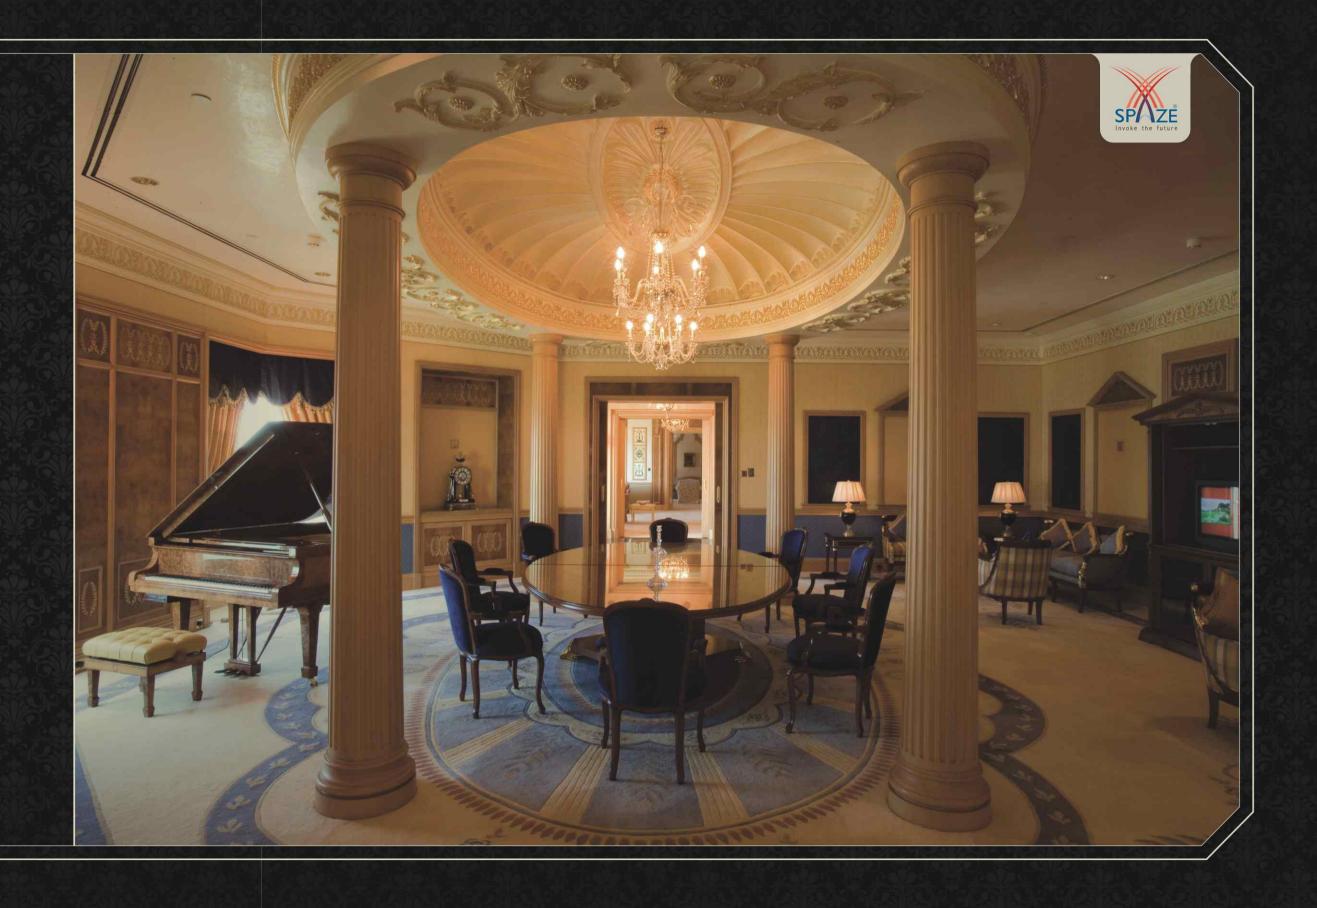

### SPACIOUS INTERIORS KALISTAA

TRULY EPITOMIZES SPACE. THE SHEER **BIGNESS** OF THE INTERIORS IS BOUND TO TAKE YOUR **BREATH AWAY** AND GIVE YOU THE FEELING OF **EXPANSE** WHILE STILL BEING INDOORS. CAREFULLY **DESIGNED**, EACH CORNER WILL BEAR WITNESS TO THE THOUGHTFULNESS THAT HAS GONE IN THE IDEATION \_\_\_\_\_\_ STAGE. \_\_\_\_\_\_