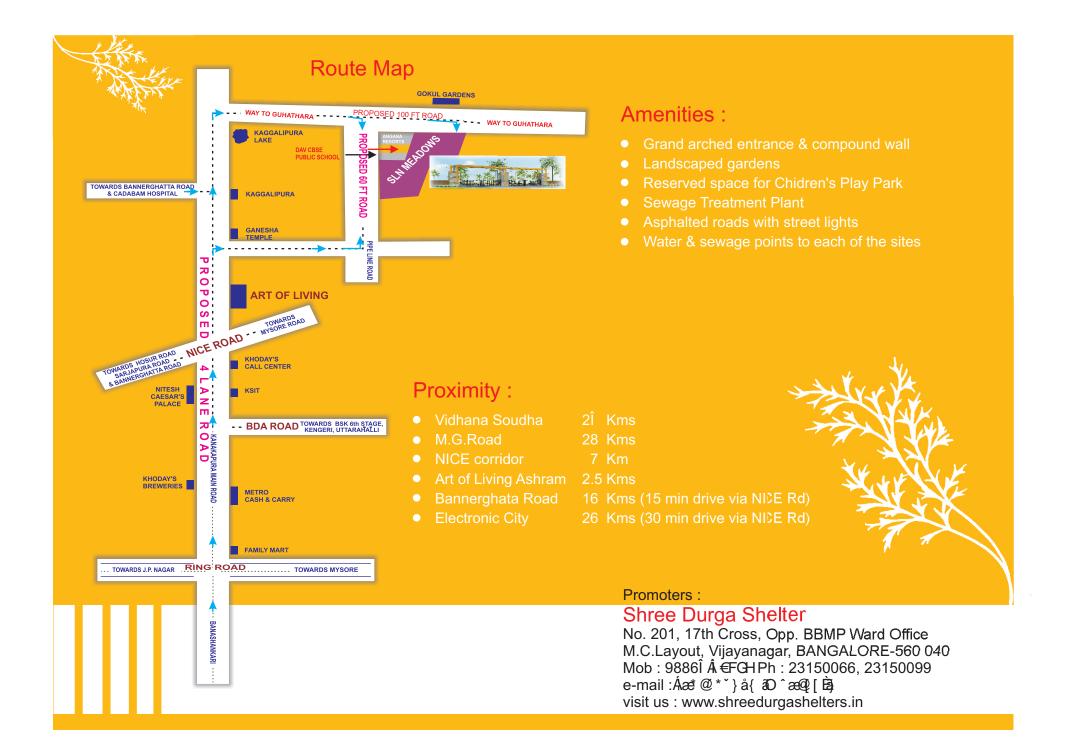

## SLN MEADOWS

For the bustling city of Bangalore, we present an escape to the calm of nature. **SLN Meadows** is a compact residential community located off Kanakapura Main Road, which is being tipped to be hot property in the days to come, thanks to the numerous infrastructure projects coming up alongside this road. The layout is just a few minute's drive from the proposed **ISCKON Theme Park**, a **Disneyland like Fantasy Park**, which will be the heart of path breaking changes & also aggrandize the value of Bangalore South in the near future.

**SLN Meadows** is in close proximity to Bannerghatta Road and Electronic City over the **NICE corridor**, which ensures you spend less time negotiating traffic. Schools and Colleges of international repute like Valley school, B.S. International School, Kumaran's, Dayanada Sagar Institute of Technology etc., are also in close vicinity.

## Shree Durga Shelter

No. 201, 17th Cross, Opp. BBMP Ward Office M.C.Layout, Vijayanagar, BANGALORE-560 040 Mob: 9886767696 Ph: 23150066, 23150099

e-mail: shashigundmi@gmail.com visit us: www.shreedurgashelters.in