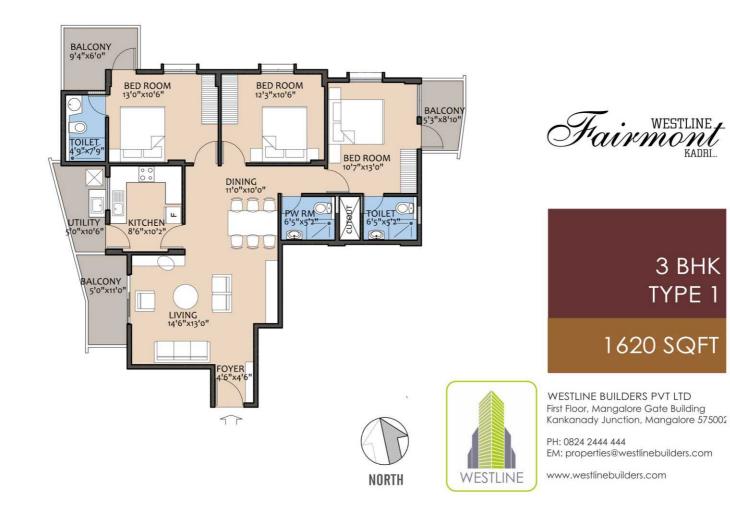

The project comprises of 1, 2 & 3 bedroom apartments of 760 S.Ft, 1345 S.Ft and 1620 S.Ft respectively.

☑ High quality vitrified

NORTH

3 BHK TYPE 1 1620SFT+1025SFT P.GARDEN

WESTLINE BUILDERS PVT LTD First Floor, Mangalore Gate Building Kankanady Junction, Mangalore 575002

PH: 0824 2444 444 EM: properties@westlinebuilders.com

www.westlinebuilders.com

WESTLINE

 $\neg$ 

FIRST FLOOR UNIT PLAN

| UNIT<br>NO | UNIT<br>TYPE | UNIT<br>SIZE                 |
|------------|--------------|------------------------------|
| 1          | 3 BHK        | 1620 SFT + 1025 SFT P.GARDEN |
| 2          | 1 BHK        | 760 SFT + 180 SFT P.GARDEN   |
| 3          | 2 BHK        | 1345 SFT                     |