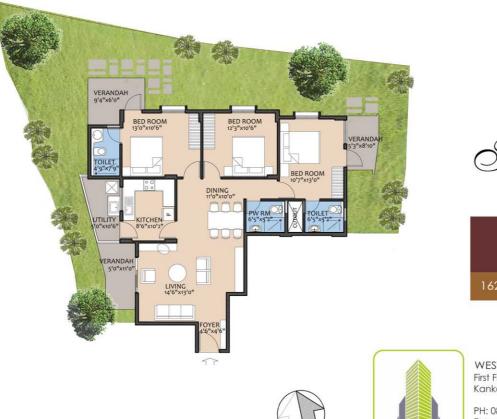

The project comprises of 1, 2 & 3 bedroom apartments of 760 S.Ft, 1345 S.Ft and 1620 S.Ft respectively.

☑ High quality vitrified

NORTH

3 BHK TYPE 1 1620SFT+1025SFT P.GARDEN

WESTLINE BUILDERS PVT LTD First Floor, Mangalore Gate Building Kankanady Junction, Mangalore 575002

PH: 0824 2444 444 EM: properties@westlinebuilders.com

www.westlinebuilders.com

WESTLINE

 $\neg$ 

FIRST FLOOR UNIT PLAN

| UNIT<br>NO | UNIT<br>TYPE | UNIT<br>SIZE                 |
|------------|--------------|------------------------------|
| 1          | 3 BHK        | 1620 SFT + 1025 SFT P.GARDEN |
| 2          | 1 BHK        | 760 SFT + 180 SFT P.GARDEN   |
| 3          | 2 BHK        | 1345 SFT                     |