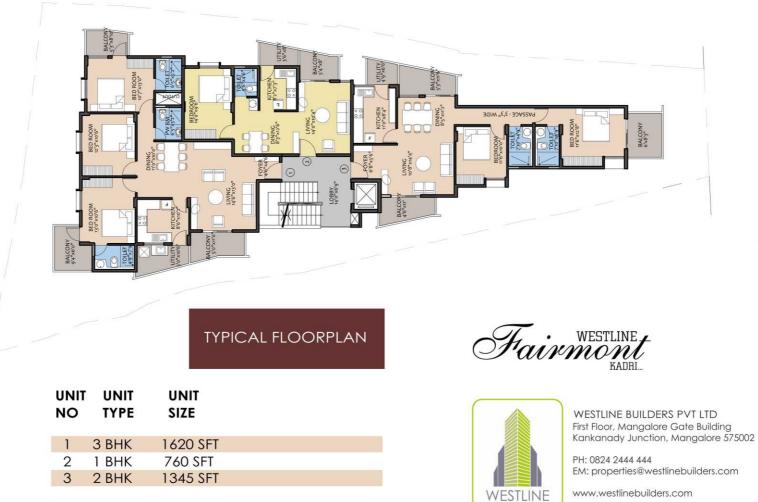

The project comprises of 1, 2 & 3 bedroom apartments of 760 S.Ft, 1345 S.Ft and 1620 S.Ft respectively.

www.westlinebuilders.com

WESTLINE

 $\neg$ 

FIRST FLOOR UNIT PLAN

| UNIT<br>NO | UNIT<br>TYPE | UNIT<br>SIZE                 |
|------------|--------------|------------------------------|
| 1          | 3 BHK        | 1620 SFT + 1025 SFT P.GARDEN |
| 2          | 1 BHK        | 760 SFT + 180 SFT P.GARDEN   |
| 3          | 2 BHK        | 1345 SFT                     |