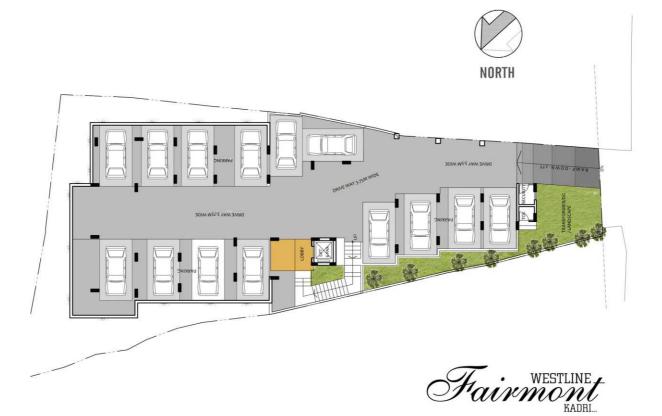

- Club house, gym and indoor games facility
- Neatly designed covered car parking
- Surveillance monitoring and recording system
- Excellent landscaping and building illumination
- Generator backup

- Telephone with Centrex facility
- 24X7 water and electricity provisions
- Aluminum/UPVC windows
- Top quality sanitary ware
- Superior quality electric wires and modular switches
- Spacious & thoughtfully designed 2BHK & 3 BHK apartments
- Design priorities to privacy, comfort, natural light, cross ventilation and maximum utilization of space
- Quality construction ensured.