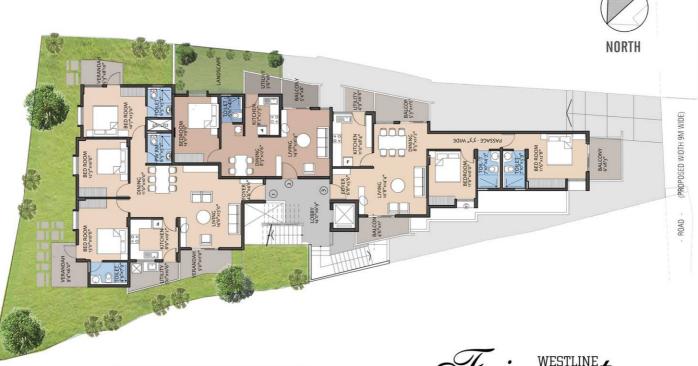

www.westlinebuilders.com

WESTLINE

 $\neg$ 

FIRST FLOOR UNIT PLAN

| UNIT<br>NO | UNIT<br>TYPE | UNIT<br>SIZE                 |
|------------|--------------|------------------------------|
| 1          | 3 BHK        | 1620 SFT + 1025 SFT P.GARDEN |
| 2          | 1 BHK        | 760 SFT + 180 SFT P.GARDEN   |
| 3          | 2 BHK        | 1345 SFT                     |