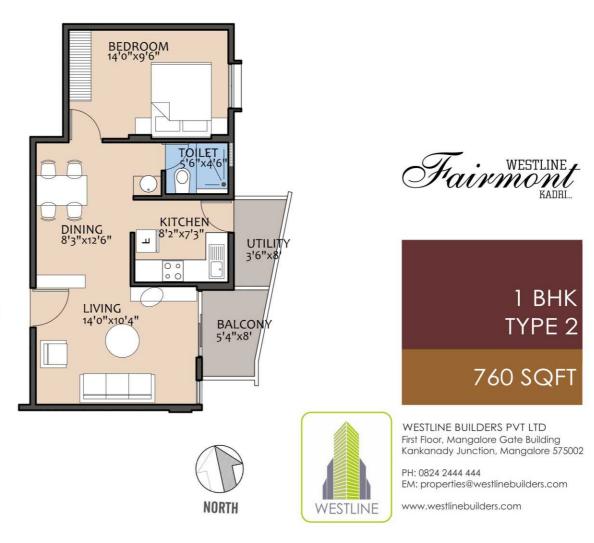

The project comprises of 1, 2 & 3 bedroom apartments of 760 S.Ft, 1345 S.Ft and 1620 S.Ft respectively.

www.westlinebuilders.com

WESTLINE

 $\neg$ 

FIRST FLOOR UNIT PLAN

| UNIT<br>NO | UNIT<br>TYPE | UNIT<br>SIZE                 |
|------------|--------------|------------------------------|
| 1          | 3 BHK        | 1620 SFT + 1025 SFT P.GARDEN |
| 2          | 1 BHK        | 760 SFT + 180 SFT P.GARDEN   |
| 3          | 2 BHK        | 1345 SFT                     |