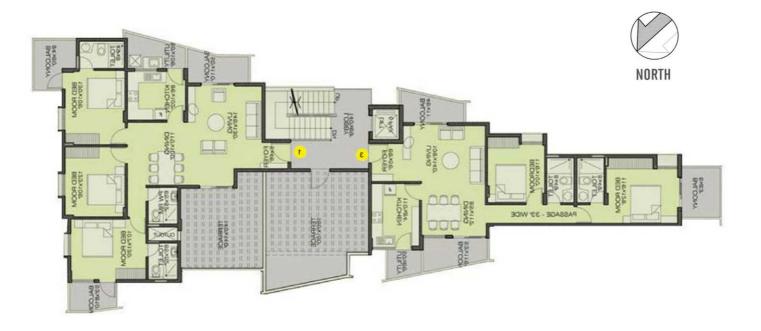

☑ High quality vitrified

NORTH

3 BHK TYPE 1 1620SFT+1025SFT P.GARDEN

WESTLINE BUILDERS PVT LTD First Floor, Mangalore Gate Building Kankanady Junction, Mangalore 575002

PH: 0824 2444 444 EM: properties@westlinebuilders.com

www.westlinebuilders.com

WESTLINE

 $\neg$ 

FIRST FLOOR UNIT PLAN

| UNIT<br>NO | UNIT<br>TYPE | UNIT<br>SIZE                 |
|------------|--------------|------------------------------|
| 1          | 3 BHK        | 1620 SFT + 1025 SFT P.GARDEN |
| 2          | 1 BHK        | 760 SFT + 180 SFT P.GARDEN   |
| 3          | 2 BHK        | 1345 SFT                     |