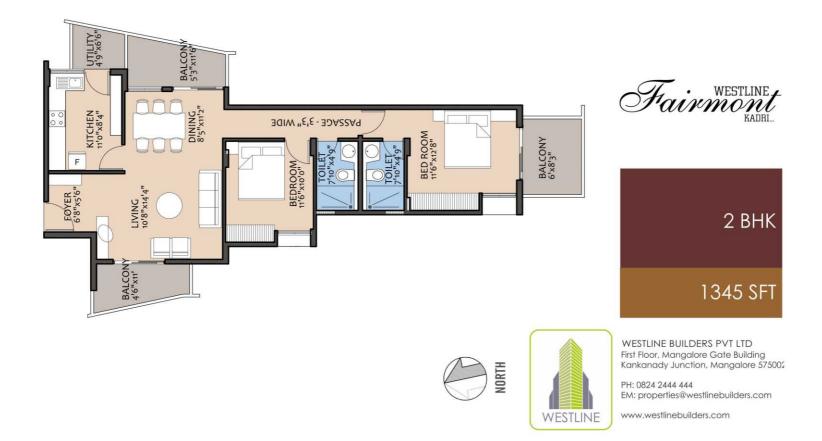

The project comprises of 1, 2 & 3 bedroom apartments of 760 S.Ft, 1345 S.Ft and 1620 S.Ft respectively.

www.westlinebuilders.com

WESTLINE

 $\neg$ 

FIRST FLOOR UNIT PLAN

| UNIT<br>NO | UNIT<br>TYPE | UNIT<br>SIZE                 |
|------------|--------------|------------------------------|
| 1          | 3 BHK        | 1620 SFT + 1025 SFT P.GARDEN |
| 2          | 1 BHK        | 760 SFT + 180 SFT P.GARDEN   |
| 3          | 2 BHK        | 1345 SFT                     |