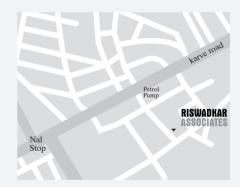

Compound Wall & Gate : M.S gate and compound wall in stone as per the Architects design.

Lift : Schindler make with Genset backup

Visit The Site;

## nilayan

C.T.S No. 47/6/1, F.P. No. 70/6/1 Erandawane, Gulmohar Path, Opp. SNDT College, Pune 411 004 m : 98909 95657

Come Talk To Us; **RISWADKAR ASSOCIATES** 2 Saraswati Apts, 1 Laxman Baug Colony, Survey No. 19/A, Erandawane, Pune 411 004 t : 020 2543 0860