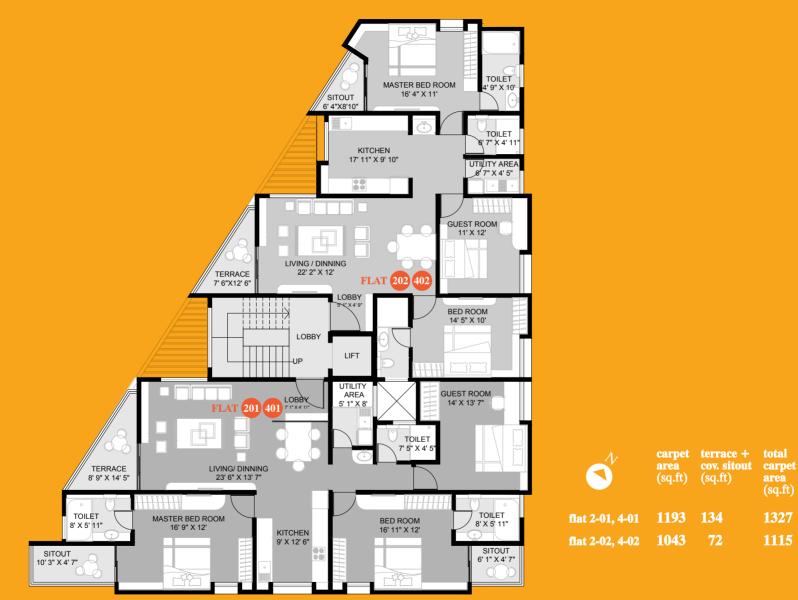

#### PARKING PLAN

FLOOR PLAN - LEVEL 1,3

FLAT 201, 401

### FLOOR PLAN - LEVEL 2,4

FLAT 202, 402