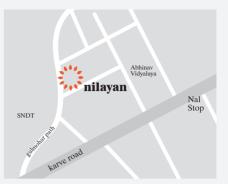

Compound Wall & Gate : M.S gate and compound wall in stone as per the Architects design.

Lift : Schindler make with Genset backup

Visit The Site;

## nilayan

C.T.S No. 47/6/1, F.P. No. 70/6/1 Erandawane, Gulmohar Path, Opp. SNDT College, Pune 411 004 m : 98909 95657

Come Talk To Us; **RISWADKAR ASSOCIATES** 2 Saraswati Apts, 1 Laxman Baug Colony, Survey No. 19/A, Erandawane, Pune 411 004 t : 020 2543 0860