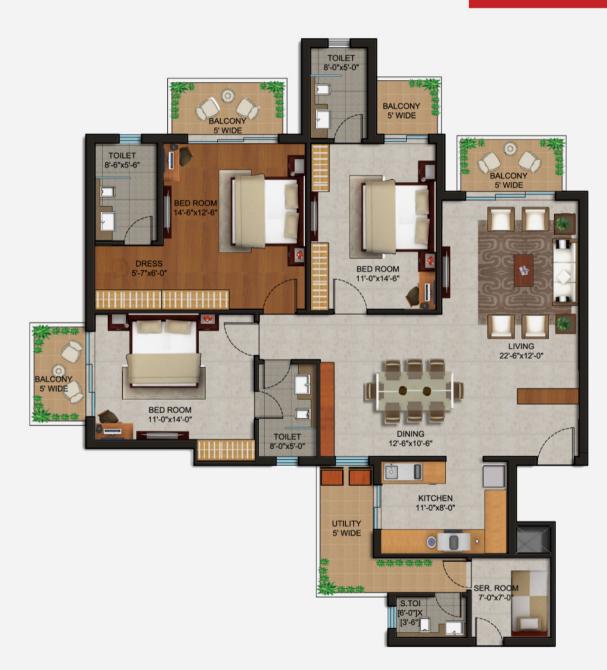

# UNIT PLAN 3 BEDROOM + 3 TOILET

#### TYPE E

Super Area: 2100 Sq.ft

- 1 Living
- 1 Dining Room
- 1 Servant Room
- 1 Dressing Room
- 1 Kitchen
- 4 Balconies
- 1 Utility Deck

### UNIT PLAN 3 BEDROOM + 3 TOILET

#### TYPE F

Super Area: 2100 Sq.ft

- 1 Living
- 1 Dining Room
- 1 Servant Room
- 1 Dressing Room
- 1 Kitchen
- 4 Balconies
- 1 Utility Deck

# CLUSTER PLAN 2100 Sq. ft.