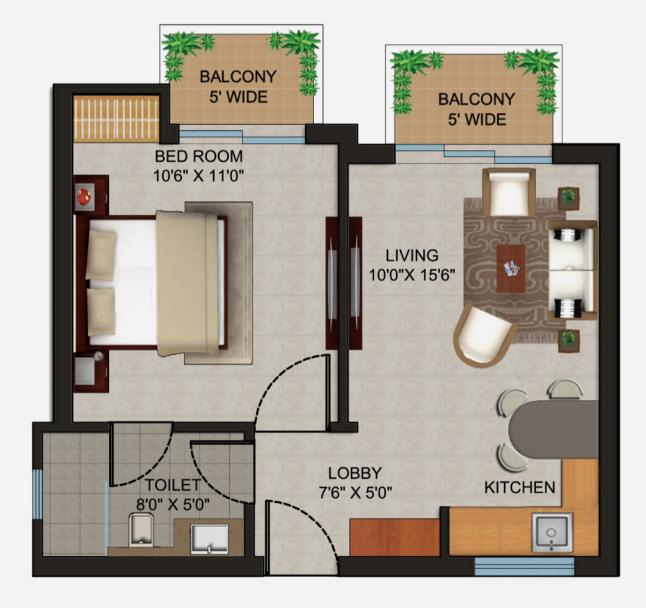

# UNIT PLAN 1 BEDROOM + 1 TOILET

#### TYPE F

Super Area: 560 sq.ft

- 1 Living
- 1 Entrance Lobby
- 1 Kitchen
- 2 Balconies

BED ROOM 10'6'' X 110' U'6'' X 110' LIVING 10'0''X 15'6' UCBBY 76'' X 50'' UCBBY 76'' X 50'' UCBBY