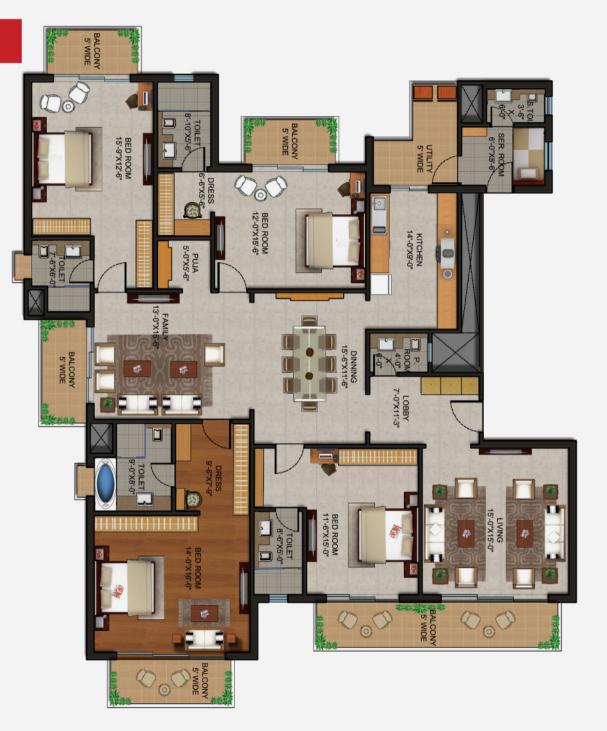

### UNIT PLAN 3 BEDROOM + 3 TOILET

#### TYPE D

#### Super Area: 2100 Sq.ft

- 1 Living
- 1 Dining Room
- 1 Servant Room
- 1 Dressing Room
- 1 Kitchen
- 4 Balconies
- 1 Utility Deck