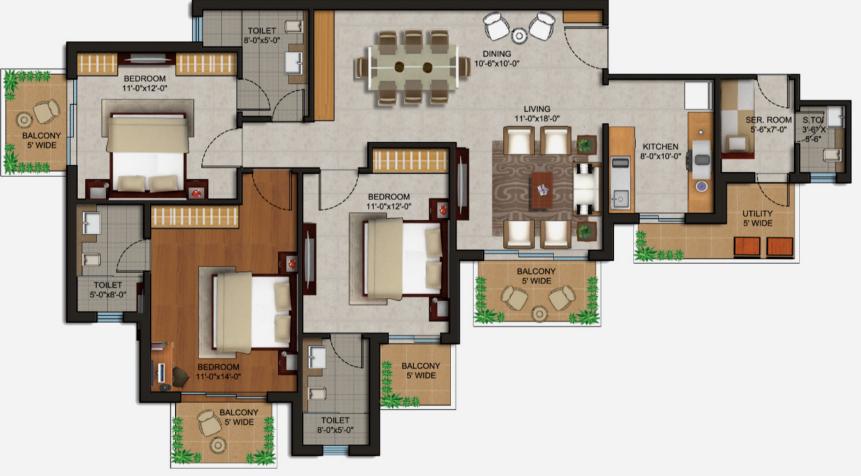

### UNIT PLAN 4 BEDROOM + 4 TOILET

#### TYPE B

Super Area: 3475 Sq.ft

- 1 Living
- 1 Dining Room
- 1 Family Lounge
- 1 Entrance Lobby
- 1 Powder Room
- 1 Servant Room
- 1 Puja Room
- 1 Dressing Room
- 1 Kitchen
- 5 Balconies
- 1 Utility Deck