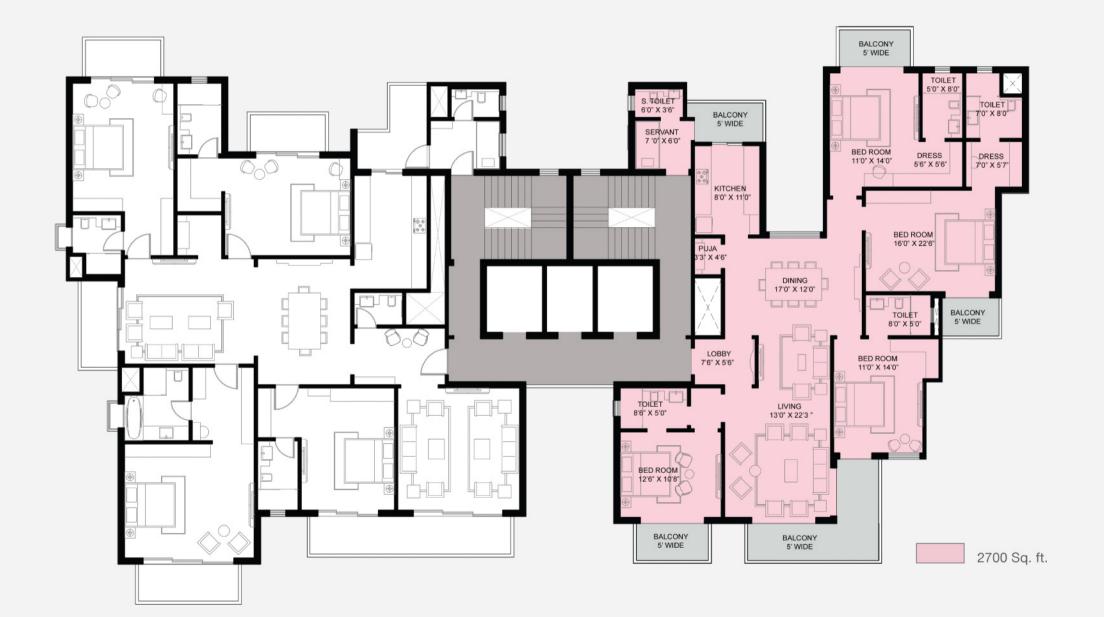

### UNIT PLAN 4 BEDROOM + 4 TOILET

#### TYPE C

Super Area: 2700 Sq.ft

- 1 Living
- 1 Dining Room
- 1 Entrance Lobby
- 1 Servant Room
- 1 Puja Room
- 1 Dressing Room
- 1 Kitchen
- 4 Balconies
- 1 Utility Deck