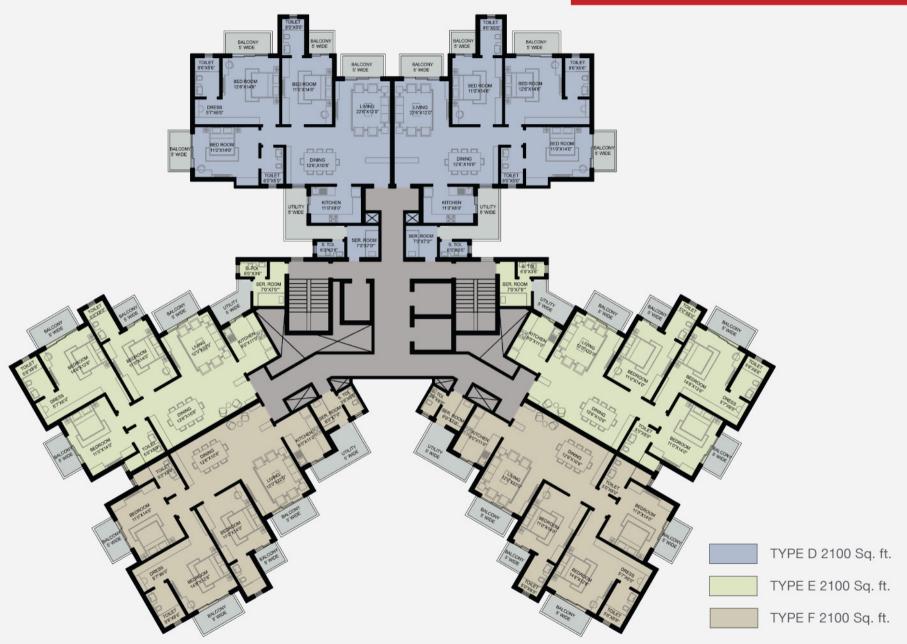

# SITEMAP AND BENEFITS

### ENDLESS ROOM FOR PEACE AND BEAUTY – ONLY 800 APARTMENTS IN THE SPACE OF MORE THAN TWICE AS MANY.

Cherish a life close to the river, and closer to your every need. Make your inner child revel in the joy of freedom, with a beautiful green expanse open on two sides. Save time and fuel, thanks to an ingenious town plan that reduces vehicular use by 30%. Mix work and play with great élan, as you set your sight upon a developed commercial area right next door..

| i  | TYPE A           | LEGEND                                              |
|----|------------------|-----------------------------------------------------|
| J  | (4700)           | A Entrance Gate B Entrance Water Body               |
| 1  | TYPE B           | C Entrance Water Fountain                           |
| J  | (3475)           | D Car Parking E Ramp F Drop-off Areas               |
| ]  | TYPE C           | G Garden Side Lobby                                 |
| J  | (2700)           | H Club House J Swimming Pool                        |
|    | TYPE D<br>(2100) | K Kids' Swimming Pool L Sit Out for Senior Citizens |
| J  |                  | M Amphitheater N Cricket Pitch                      |
|    | TYPE E<br>(2100) | P Lawn Tennis Court Q Flower Garden                 |
| 'n | TYPE F           | R Zen Garden S Jogging Track                        |
| J  | (1760)           | T Badminton Court U Lawn V Kids' Play Area          |
| ı  | TYPE G           | W Commercial Y Luxury Service Apartments            |
| J  | (560)            | Z Part Lawn A1 Yoga & Meditation Area               |
|    |                  |                                                     |