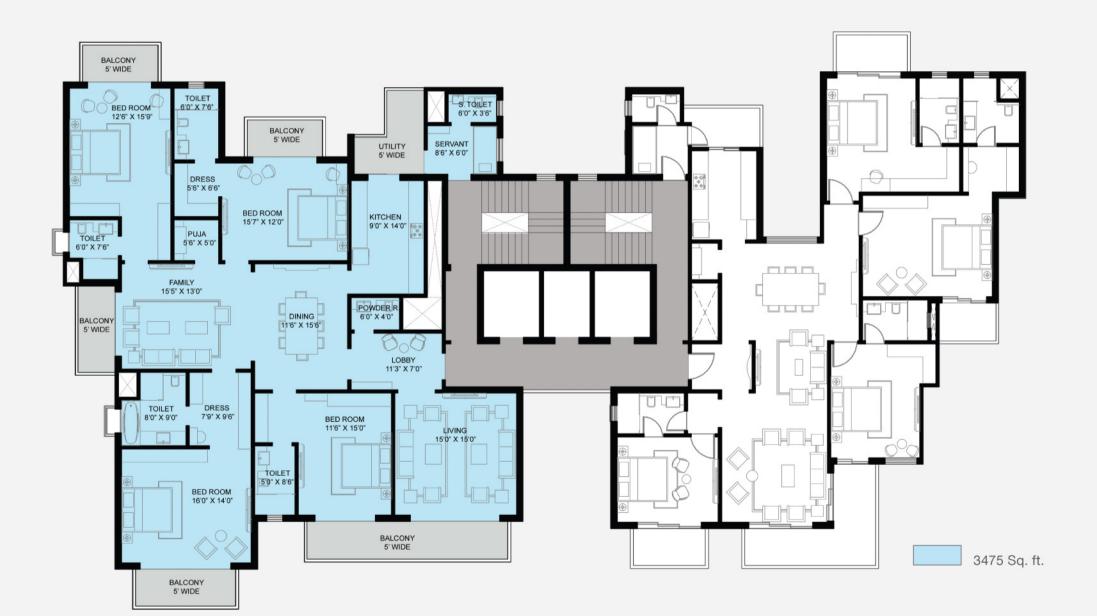

### UNIT PLAN 4 BEDROOM + 4 TOILET

#### TYPE B

Super Area: 3475 Sq.ft

- 1 Living
- 1 Dining Room
- 1 Family Lounge
- 1 Entrance Lobby
- 1 Powder Room
- 1 Servant Room
- 1 Puja Room
- 1 Dressing Room
- 1 Kitchen
- 5 Balconies
- 1 Utility Deck

# CLUSTER PLAN 3475 Sq. ft.

Since its inception in Feb 2008, SUNWORLD INFRASTRUCTURE LIMITED has been focused on transforming real estate development in India by building reasonable luxury accommodations to suit every requirement of all sections of the society. The journey of SUNWORLD since 2008 has been inspired by timeless values and firmly rooted principles that have shown the Company the way to remarkable growth in the new millennium. The promoter team includes young thinkers who have a rich knowledge and comprehension of various fields of Trade and Industry, to bring you the real legacy of the best services. With Real Estate being the company's primary business, these innovative promoters have come forth with ultramodern housing projects that feature first-class facilities to make living healthier and smarter. The strict adherence to the highest standards of quality allows the Company to create a sumptuous lifestyle which is to be craved for.