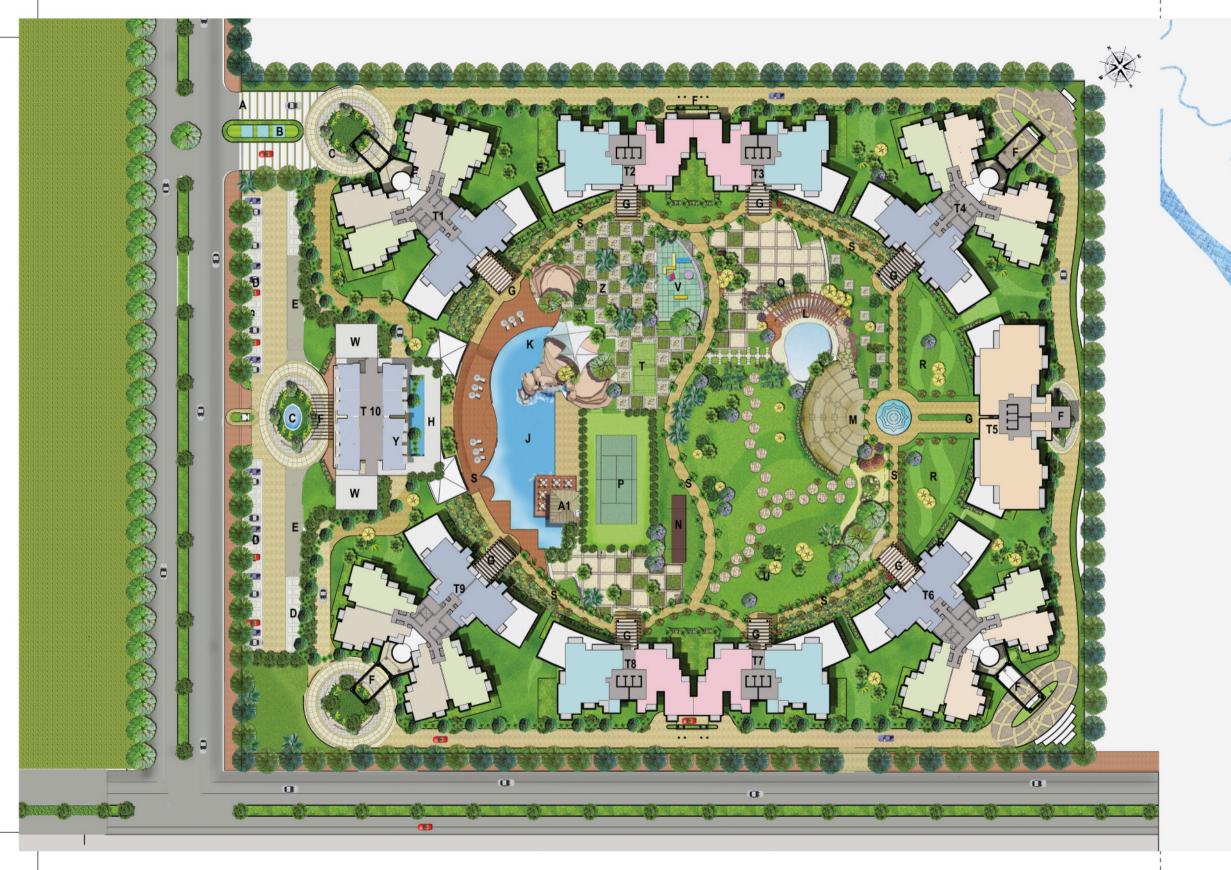

# SITEMAP AND BENEFITS

### ENDLESS ROOM FOR PEACE AND BEAUTY – ONLY 800 APARTMENTS IN THE SPACE OF MORE THAN TWICE AS MANY.

Cherish a life close to the river, and closer to your every need. Make your inner child revel in the joy of freedom, with a beautiful green expanse open on two sides. Save time and fuel, thanks to an ingenious town plan that reduces vehicular use by 30%. Mix work and play with great élan, as you set your sight upon a developed commercial area right next door..

| i  | TYPE A           | LEGEND                                              |
|----|------------------|-----------------------------------------------------|
| J  | (4700)           | A Entrance Gate B Entrance Water Body               |
| 1  | TYPE B           | C Entrance Water Fountain                           |
| J  | (3475)           | D Car Parking E Ramp F Drop-off Areas               |
| ]  | TYPE C           | G Garden Side Lobby                                 |
| J  | (2700)           | H Club House J Swimming Pool                        |
|    | TYPE D<br>(2100) | K Kids' Swimming Pool L Sit Out for Senior Citizens |
| J  |                  | M Amphitheater N Cricket Pitch                      |
|    | TYPE E<br>(2100) | P Lawn Tennis Court Q Flower Garden                 |
| 'n | TYPE F           | R Zen Garden S Jogging Track                        |
| J  | (1760)           | T Badminton Court U Lawn V Kids' Play Area          |
| ı  | TYPE G           | W Commercial Y Luxury Service Apartments            |
| J  | (560)            | Z Part Lawn A1 Yoga & Meditation Area               |
|    |                  |                                                     |