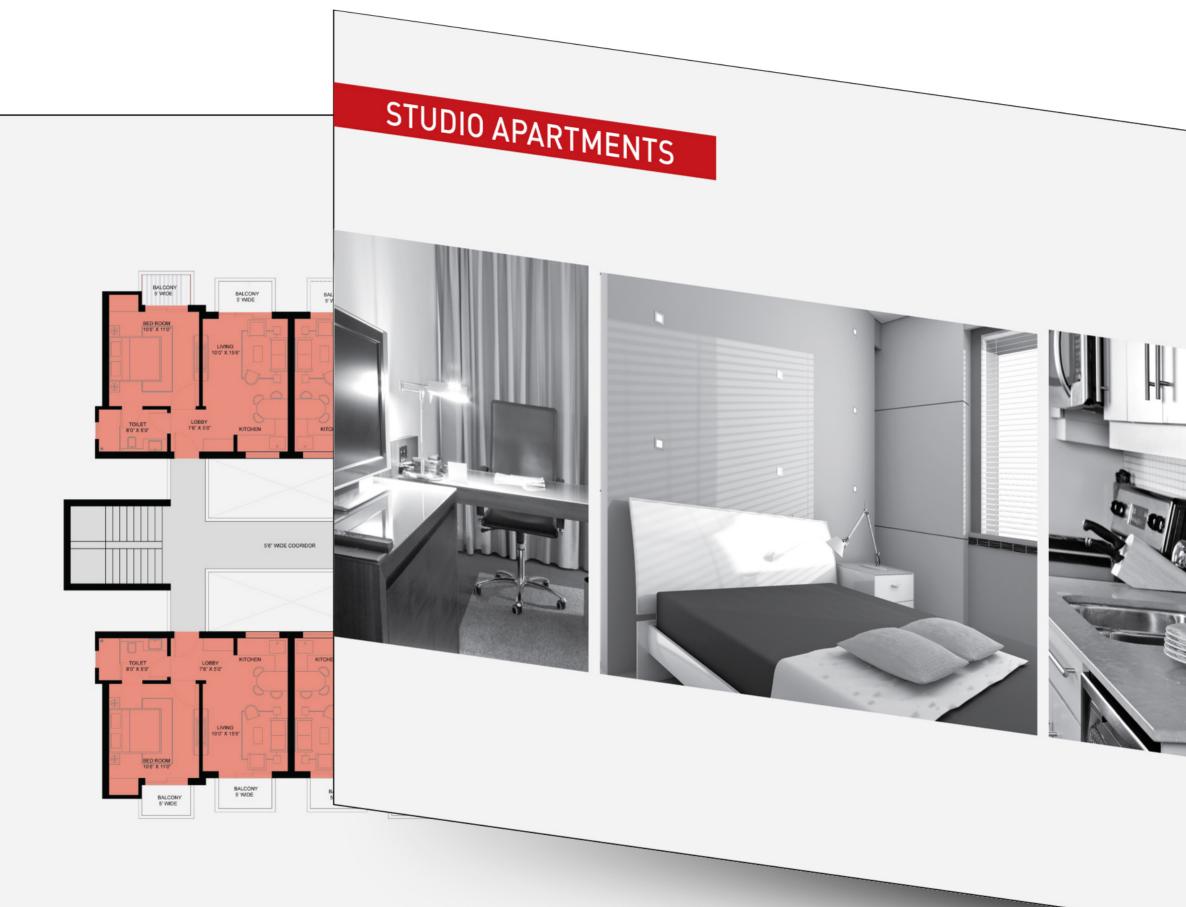

# STUDIO APARTMENTS

# UNIT PLAN 1 BEDROOM + 1 TOILET

#### TYPE F

Super Area: 560 sq.ft

- 1 Living
- 1 Entrance Lobby
- 1 Kitchen
- 2 Balconies

BED ROOM 10'6'' X 110' U'6'' X 110' LIVING 10'0''X 15'6' UCBBY 76'' X 50'' UCBBY 76'' X 50'' UCBBY