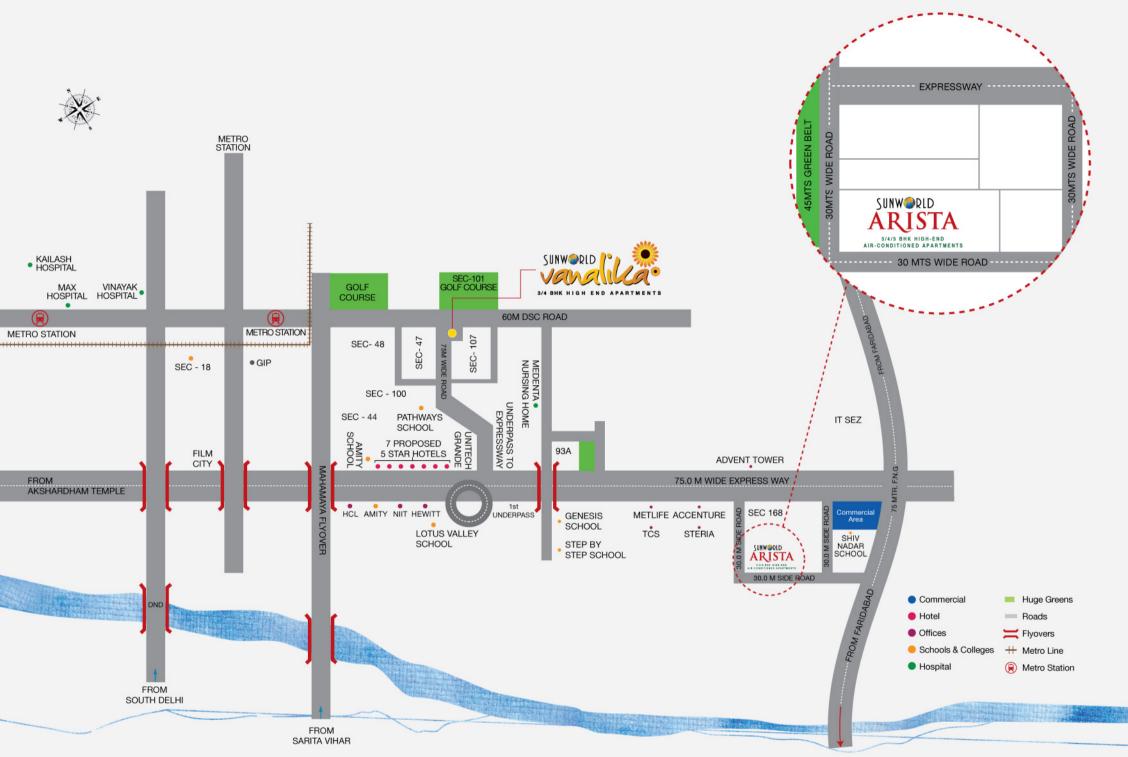

THE FINEST CLASSICAL ARCHITECTURE. A RIVER SIDE SETTING NEXT TO THE EXPRESSWAY. ARISTOCRATIC LIFE WAS NEVER THIS GOOD.

> SUNW PLD ARISTA 3/4/5 BHK HIGH-END AIR-CONDITIONED APARTMENTS

{Hafeez Contractor}

### A CLASSICAL RESIDENTIAL MASTERPIECE BY MASTER ARCHITECT HAFEEZ CONTRACTOR.

NCR's first river side apartments on the expressway, Sunworld Arista is your gateway to a beatific life close to everything that your heart wishes. Discover an intensely serviced residential complex where the best in contemporary living blends harmoniously with serenading natural surroundings. Live close to MNC offices, schools, colleges and retreats of leisure and pleasure. Bask in the freedom of an urban sanctuary that houses just 800 apartments in a space meant for twice as many. Live refreshed, at Sunworld Arista.

### ENDLESS ROOM FOR PEACE AND BEAUTY – ONLY 800 APARTMENTS IN THE SPACE OF MORE THAN TWICE AS MANY.

Cherish a life close to the river, and closer to your every need. Make your inner child revel in the joy of freedom, with a beautiful green expanse open on two sides. Save time and fuel, thanks to an ingenious town plan that reduces vehicular use by 30%. Mix work and play with great élan, as you set your sight upon a developed commercial area right next door..