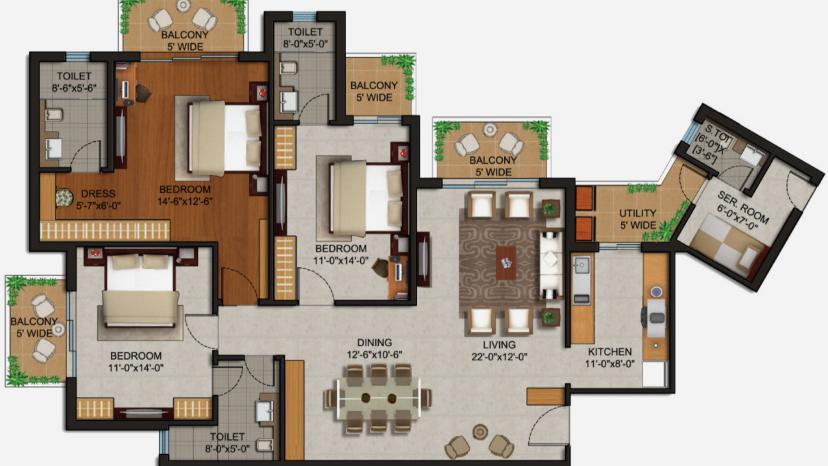

### UNIT PLAN 4 BEDROOM + 4 TOILET

#### TYPE B

Super Area: 3475 Sq.ft

- 1 Living
- 1 Dining Room
- 1 Family Lounge
- 1 Entrance Lobby
- 1 Powder Room
- 1 Servant Room
- 1 Puja Room
- 1 Dressing Room
- 1 Kitchen
- 5 Balconies
- 1 Utility Deck

# CLUSTER PLAN 3475 Sq. ft.

Since its inception in Feb 2008, SUNWORLD INFRASTRUCTURE LIMITED has been focused on transforming real estate development in India by building reasonable luxury accommodations to suit every requirement of all sections of the society. The journey of SUNWORLD since 2008 has been inspired by timeless values and firmly rooted principles that have shown the Company the way to remarkable growth in the new millennium. The promoter team includes young thinkers who have a rich knowledge and comprehension of various fields of Trade and Industry, to bring you the real legacy of the best services. With Real Estate being the company's primary business, these innovative promoters have come forth with ultramodern housing projects that feature first-class facilities to make living healthier and smarter. The strict adherence to the highest standards of quality allows the Company to create a sumptuous lifestyle which is to be craved for.