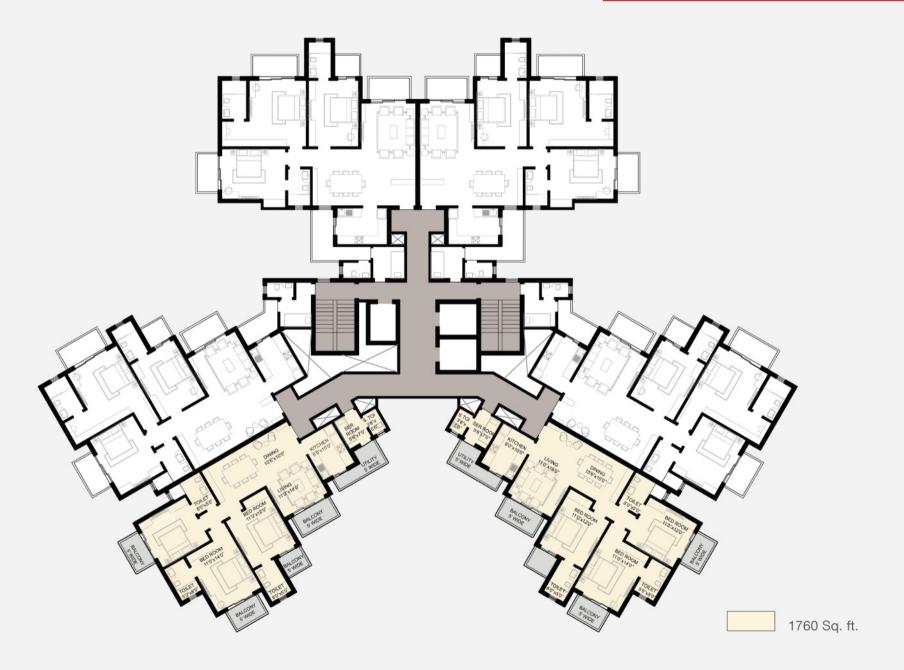

# SITEMAP AND BENEFITS

### ENDLESS ROOM FOR PEACE AND BEAUTY – ONLY 800 APARTMENTS IN THE SPACE OF MORE THAN TWICE AS MANY.

Cherish a life close to the river, and closer to your every need. Make your inner child revel in the joy of freedom, with a beautiful green expanse open on two sides. Save time and fuel, thanks to an ingenious town plan that reduces vehicular use by 30%. Mix work and play with great élan, as you set your sight upon a developed commercial area right next door..

| i  | TYPE A           | LEGEND                                              |
|----|------------------|-----------------------------------------------------|
| J  | (4700)           | A Entrance Gate B Entrance Water Body               |
| 1  | TYPE B           | C Entrance Water Fountain                           |
| J  | (3475)           | D Car Parking E Ramp F Drop-off Areas               |
| ]  | TYPE C           | G Garden Side Lobby                                 |
| J  | (2700)           | H Club House J Swimming Pool                        |
|    | TYPE D<br>(2100) | K Kids' Swimming Pool L Sit Out for Senior Citizens |
| J  |                  | M Amphitheater N Cricket Pitch                      |
|    | TYPE E<br>(2100) | P Lawn Tennis Court Q Flower Garden                 |
| 'n | TYPE F           | R Zen Garden S Jogging Track                        |
| J  | (1760)           | T Badminton Court U Lawn V Kids' Play Area          |
| ı  | TYPE G           | W Commercial Y Luxury Service Apartments            |
| J  | (560)            | Z Part Lawn A1 Yoga & Meditation Area               |
|    |                  |                                                     |