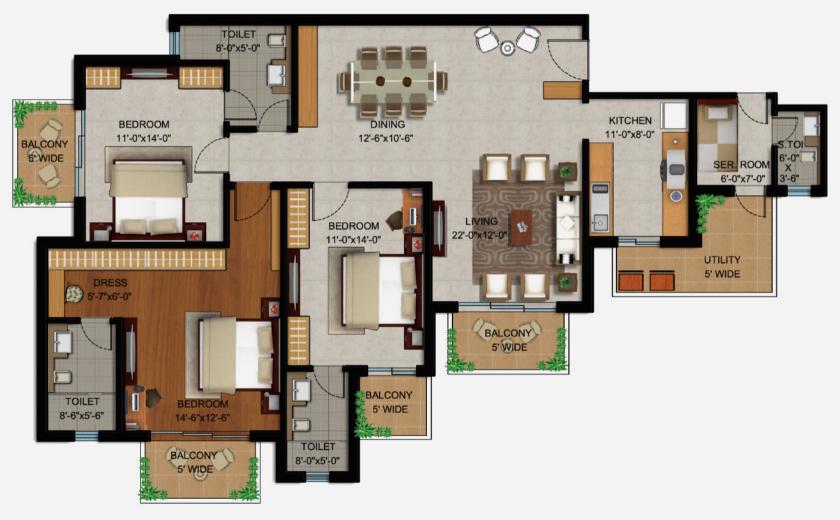

# UNIT PLAN 3 BEDROOM + 3 TOILET

#### TYPE F

Super Area: 1760 sq.ft

- 1 Living + Dining Room
- 1 Servant Room
- 1 Dressing Room
- 1 Kitchen
- 4 Balconies
- 1 Utility Deck

# CLUSTER PLAN 1760 Sq. ft.