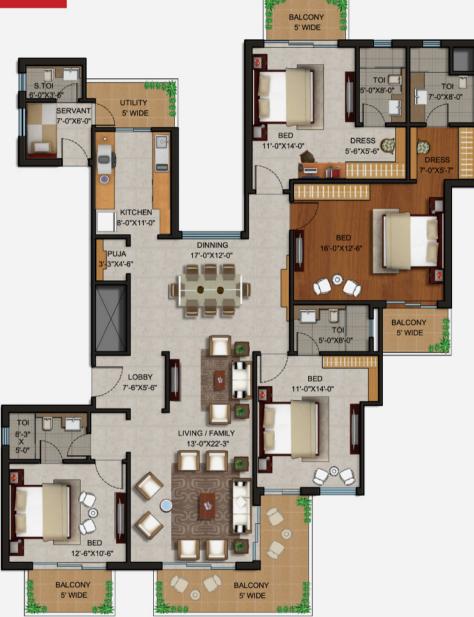

### UNIT PLAN 4 BEDROOM + 4 TOILET

#### TYPE B

Super Area: 3475 Sq.ft

- 1 Living
- 1 Dining Room
- 1 Family Lounge
- 1 Entrance Lobby
- 1 Powder Room
- 1 Servant Room
- 1 Puja Room
- 1 Dressing Room
- 1 Kitchen
- 5 Balconies
- 1 Utility Deck