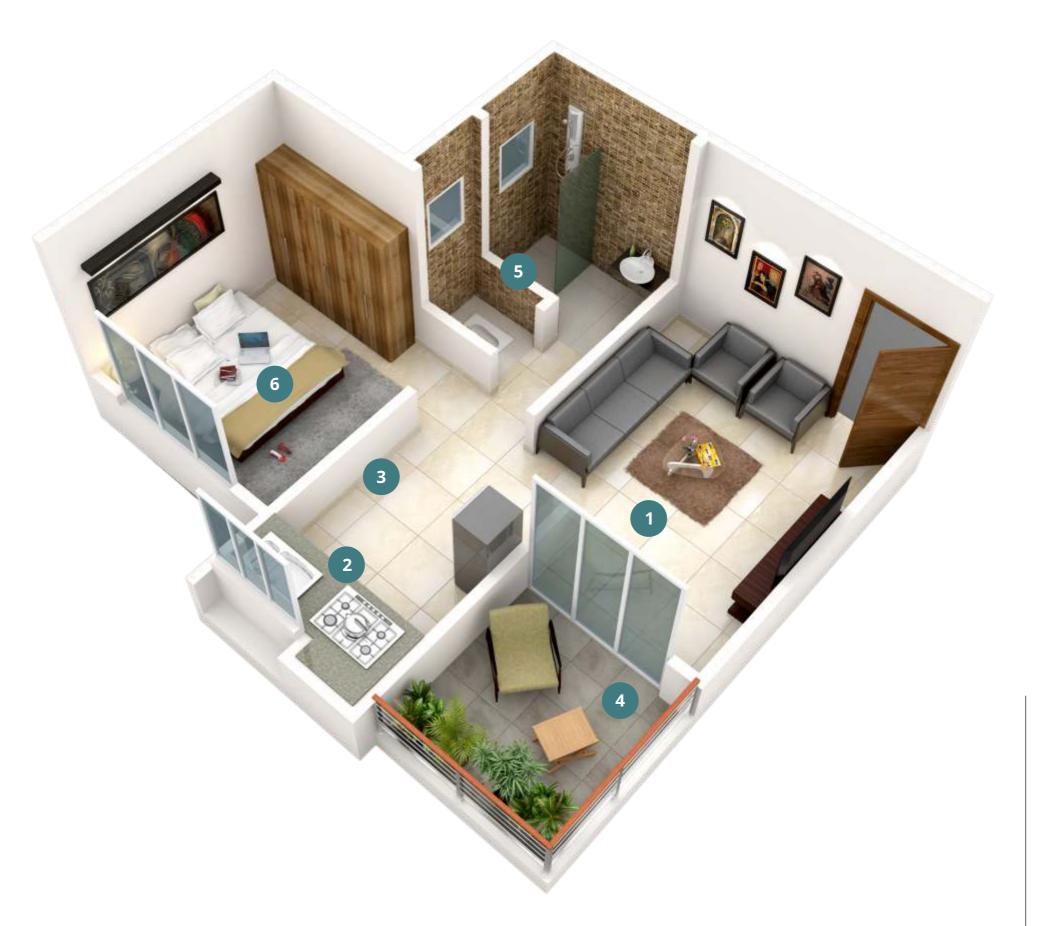

# 1 BHK

1 LIVING ROOM

2 KITCHEN

3 DINING AREA

4 TERRACE

5 COMMON TOILET

6 BEDROOM