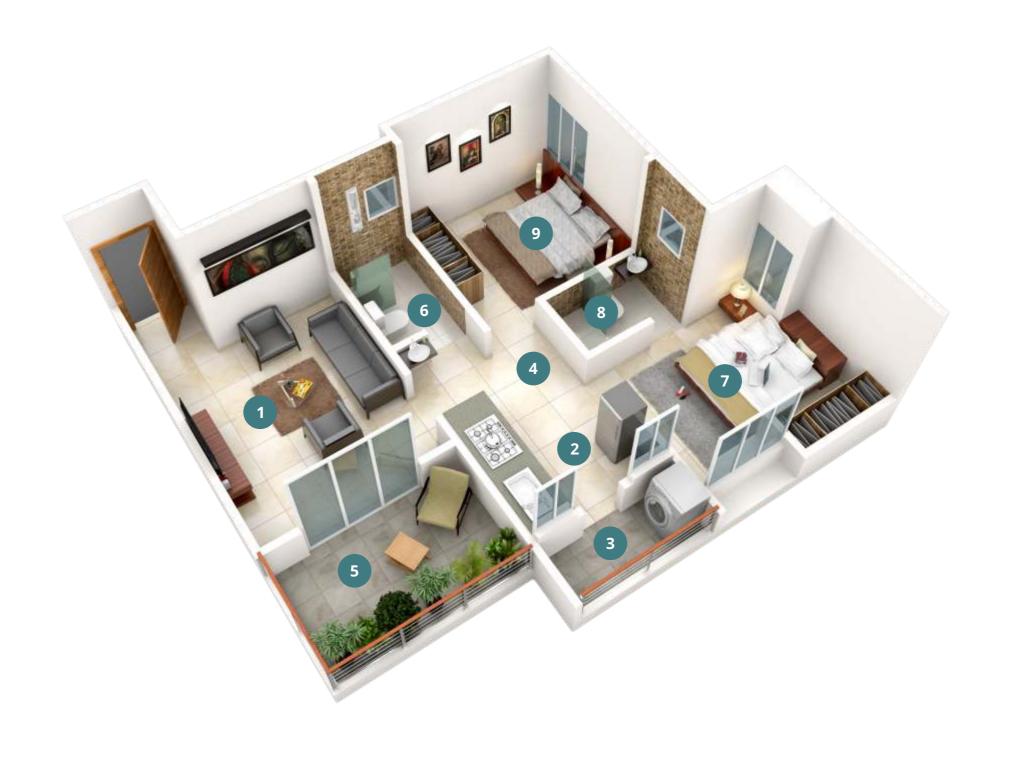

# 2 BHK

- 1 LIVING ROOM
- 2 KITCHEN
- 3 DRY BALCONY
- 4 DINING AREA
- 5 TERRACE
- 6 COMMON TOILET
- 7 MASTER BEDROOM
- 8 MASTER TOILET
- 9 CHILDREN BEDROOM