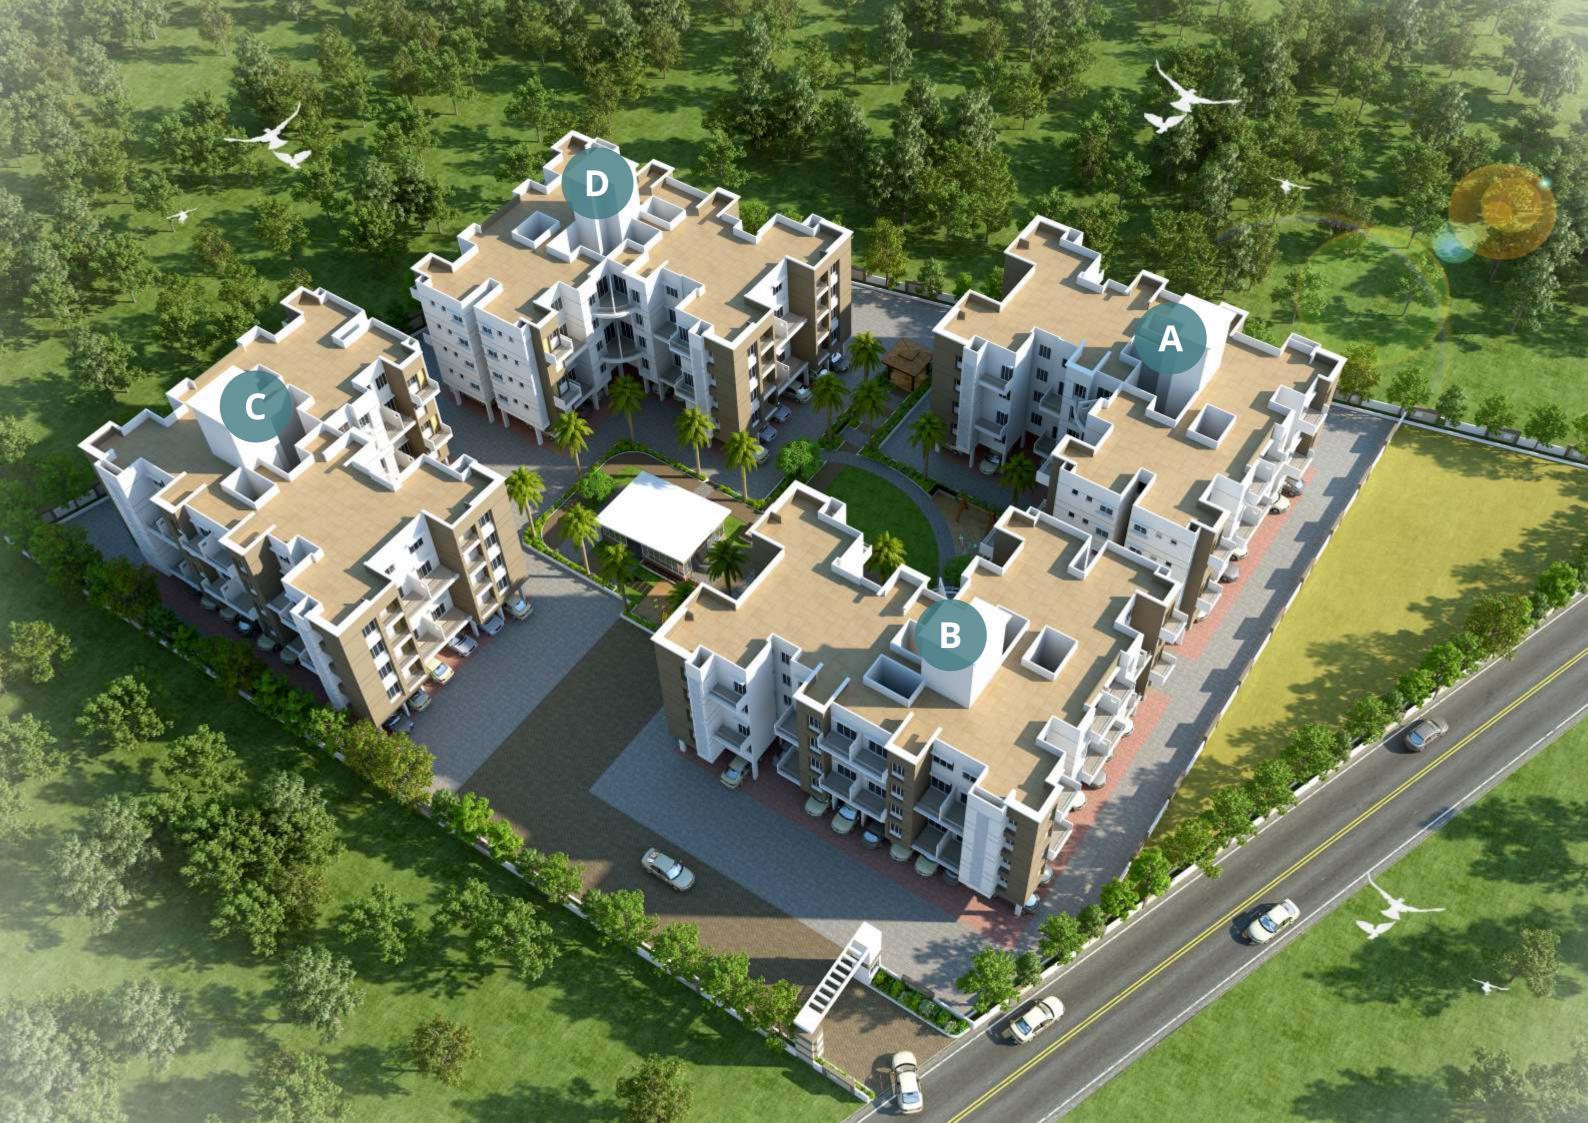

## **AMENITIES**

- Swimming Pool
- Meditation Area / Temple
- Club House
- Kids Play Area
- Senior Citizen Relaxing / Seating Area
- Party Lawn
- Gazebo
- Jogging Track
- Designer Entrance Lobby for Building
- Designer Compound Wall
- Designer Entrance Gate

- Internal Trimix / TAR Road
- Street Light
- Ample Car Parking
- 24x7 Security via CCTV
- DG Back-up for Common Amenities
- Designer Name Plate with Letter box
- Rain Water Harvesting
- Sewage Treatment Plant
- Security Cabin
- Solar Water System