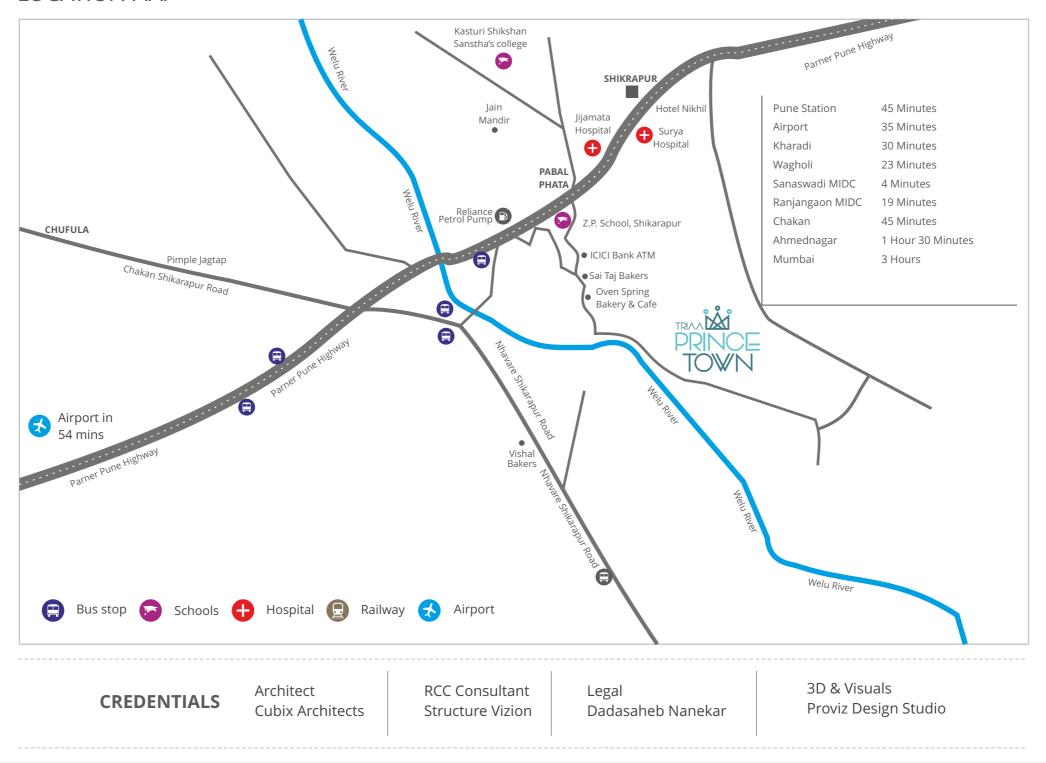

### **LOCATION MAP**

CORPORATE OFFICE: Office No 401/A, "C" Wing, City Bay Building, Dhole Patil Road, Pune - 411001 | SITE ADDRESS: Gat. No. 1195, Mahabaleshwar Nagar, Shikrapur, Taluka Shirur, Dist. Pune