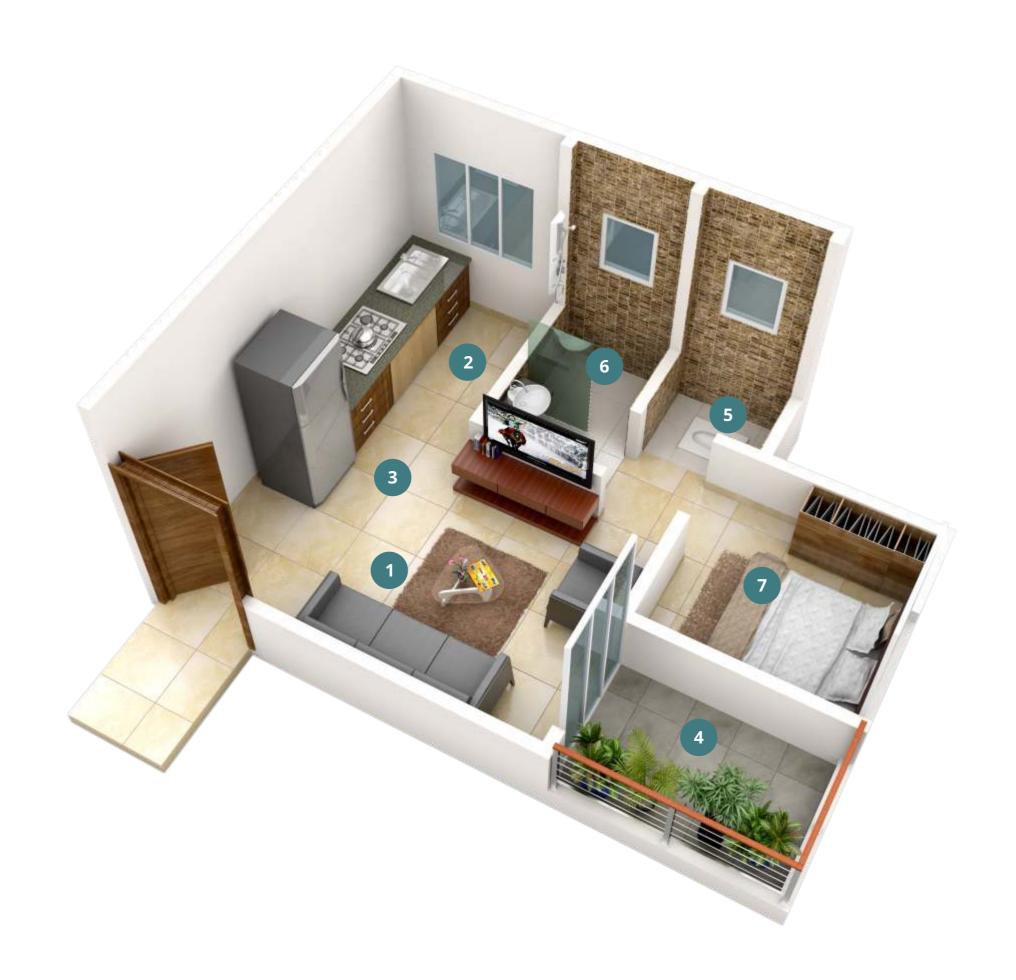

# 1 BHK

1 LIVING ROOM

2 KITCHEN

3 DINING AREA

4 TERRACE

5 COMMON TOILET

6 BEDROOM