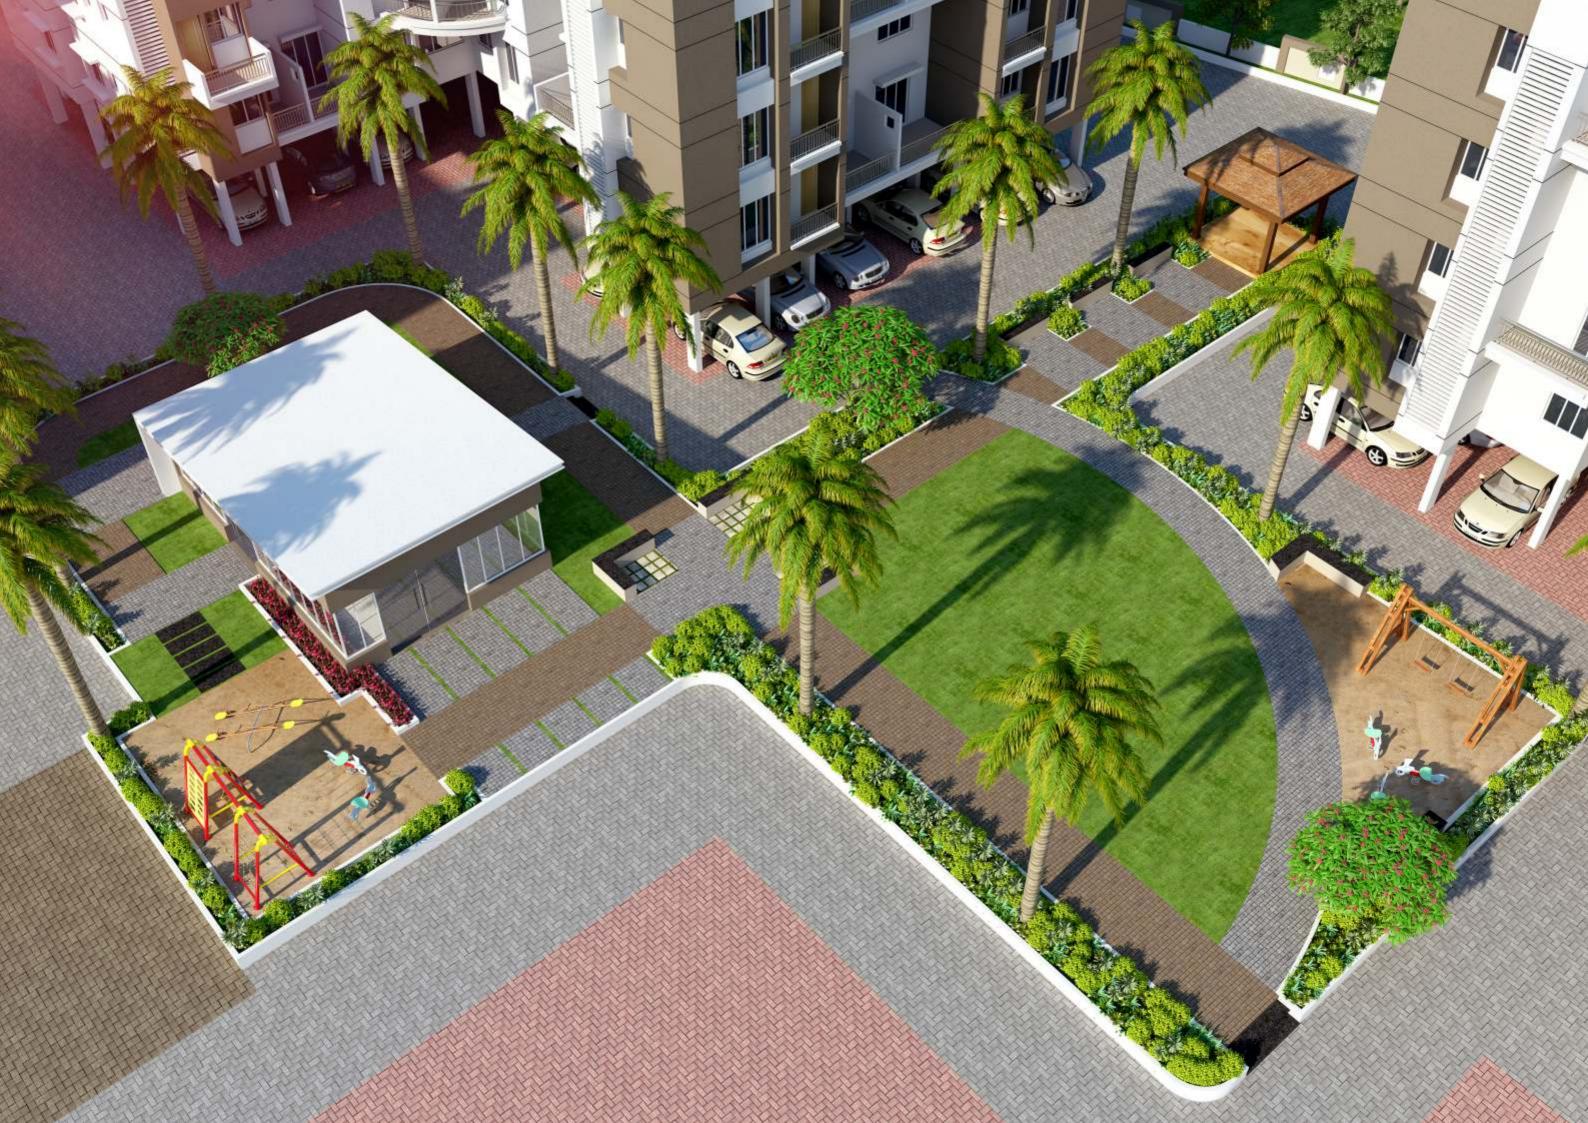

## **AMENITIES**

- Swimming Pool
- Meditation Area / Temple
- Club House
- Kids Play Area
- Senior Citizen Relaxing / Seating Area
- Party Lawn
- Gazebo
- Jogging Track
- Designer Entrance Lobby for Building
- Designer Compound Wall
- Designer Entrance Gate

- Internal Trimix / TAR Road
- Street Light
- Ample Car Parking
- 24x7 Security via CCTV
- DG Back-up for Common Amenities
- Designer Name Plate with Letter box
- Rain Water Harvesting
- Sewage Treatment Plant
- Security Cabin
- Solar Water System