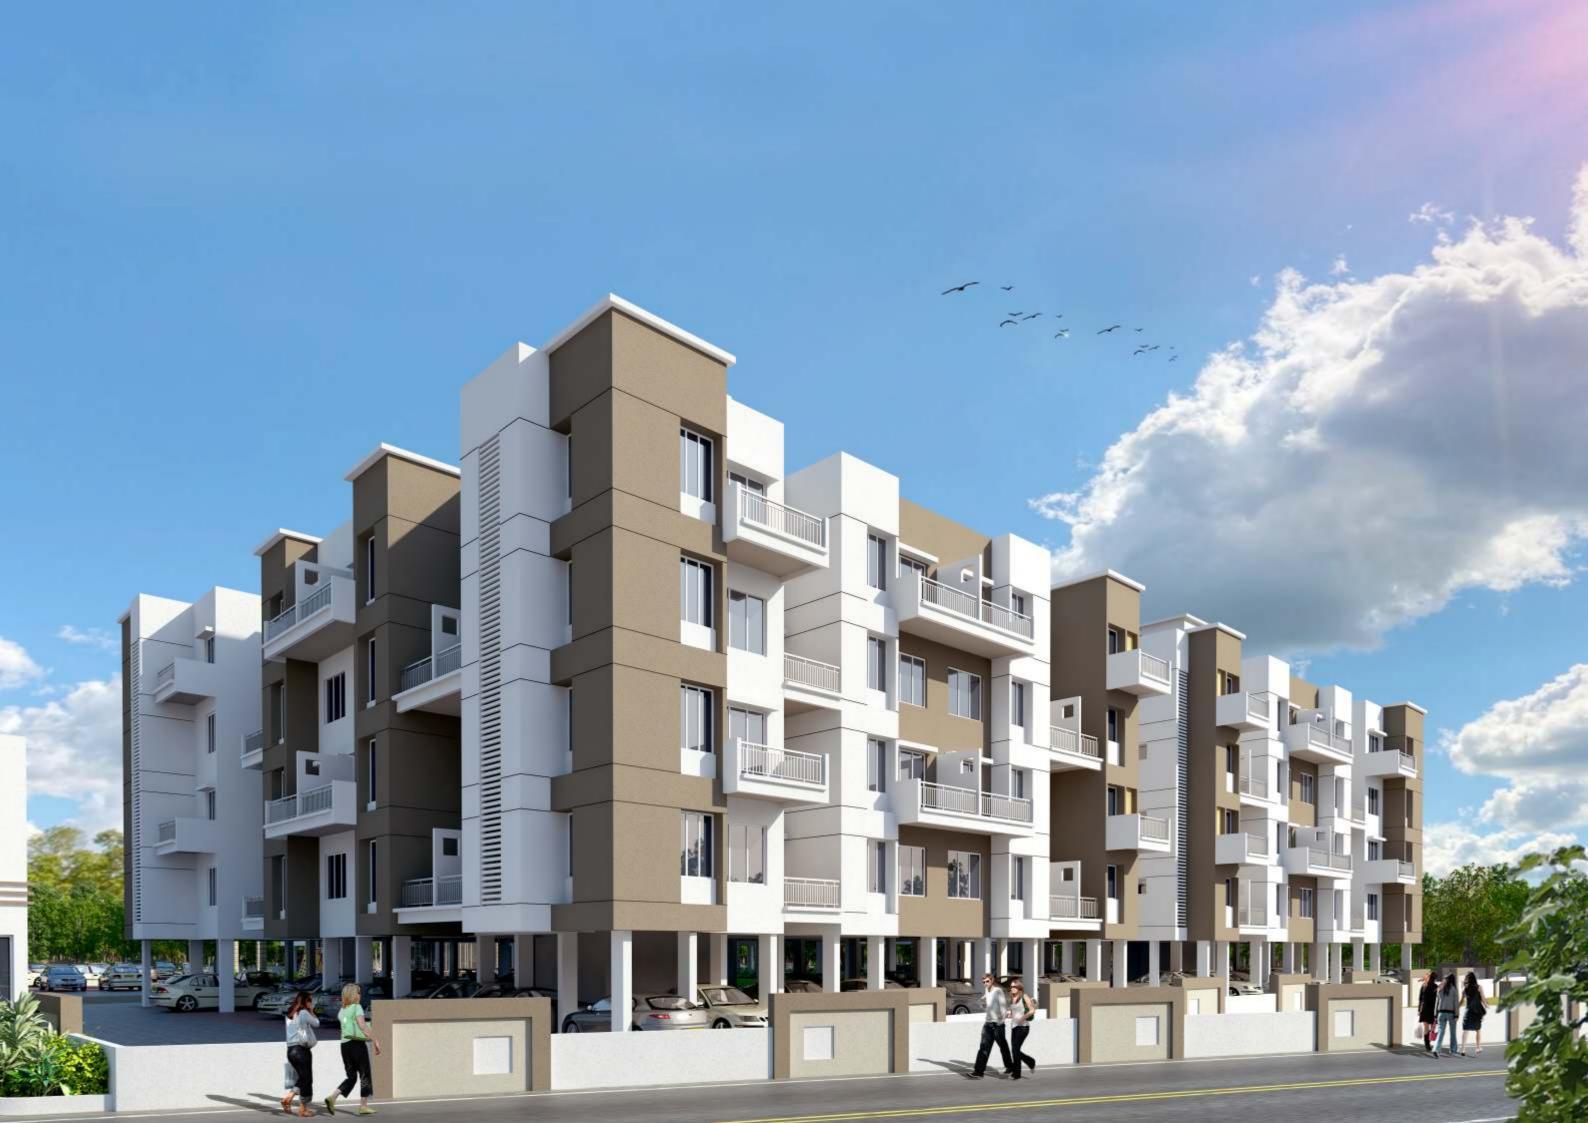

#### **STRUCTURE**

• Earthquake Resistant R.C.C Framed Structure

#### WALL

• 5" Thick External & Internal Walls with Eco-friendly Aerated Autoclaved block or Flash Bricks

#### **PLASTER**

• Internal gypsum smooth finish & external sand faced finish

#### **FLOORING**

• 2'x2' Vitrified tiles in entire Flat. Anti-skid flooring on terrace & in toilets