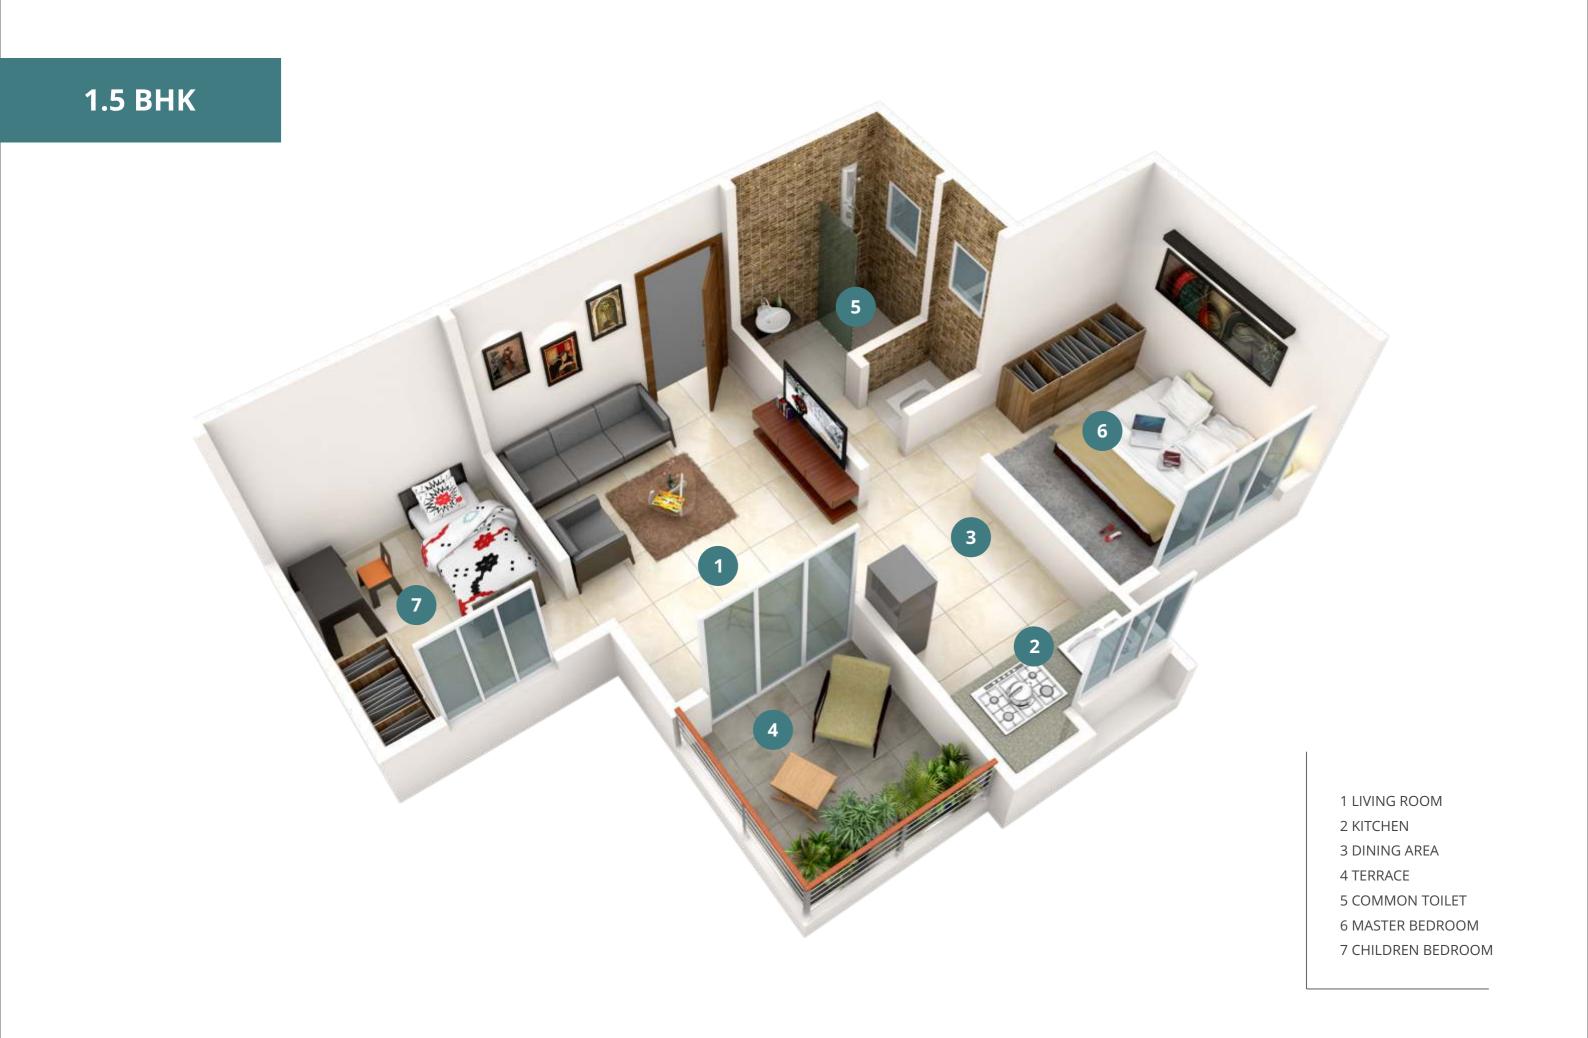

- 1 LIVING ROOM
- 2 KITCHEN
- 3 DINING AREA
- 4 TERRACE
- 5 WC
- 6 BATHROOM
- 7 BEDROOM