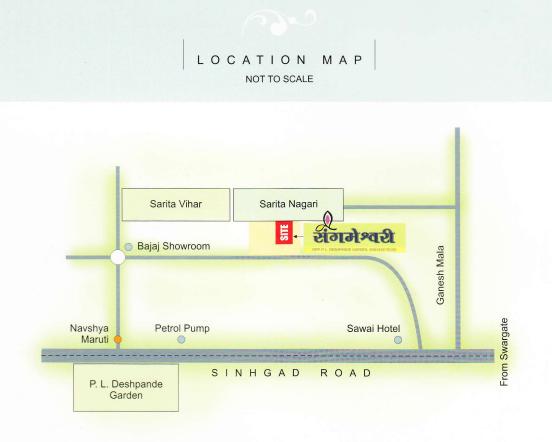

## P. L. Deshpande Garden- Sinhgad Road

Come Home to Luxury, come home to SERENITY !

Site : P. No. 36 A, S. No. 120 A+B, Sinhgad Road, Parvati, Pune.

 @ Drive Distances : Swargate- 3 Min.
Karve Road- 5 Min.
Sinhgad Institute- 10 Min.
Mumbai- Bangalore By pass- 10 Min.

For Bookings Contact :

Site : P. No. 36 A, S. No. 120 A+B, Sinhgad Road, Parvati, Pune Cell. : 9326067384.

ursale | 9822076168