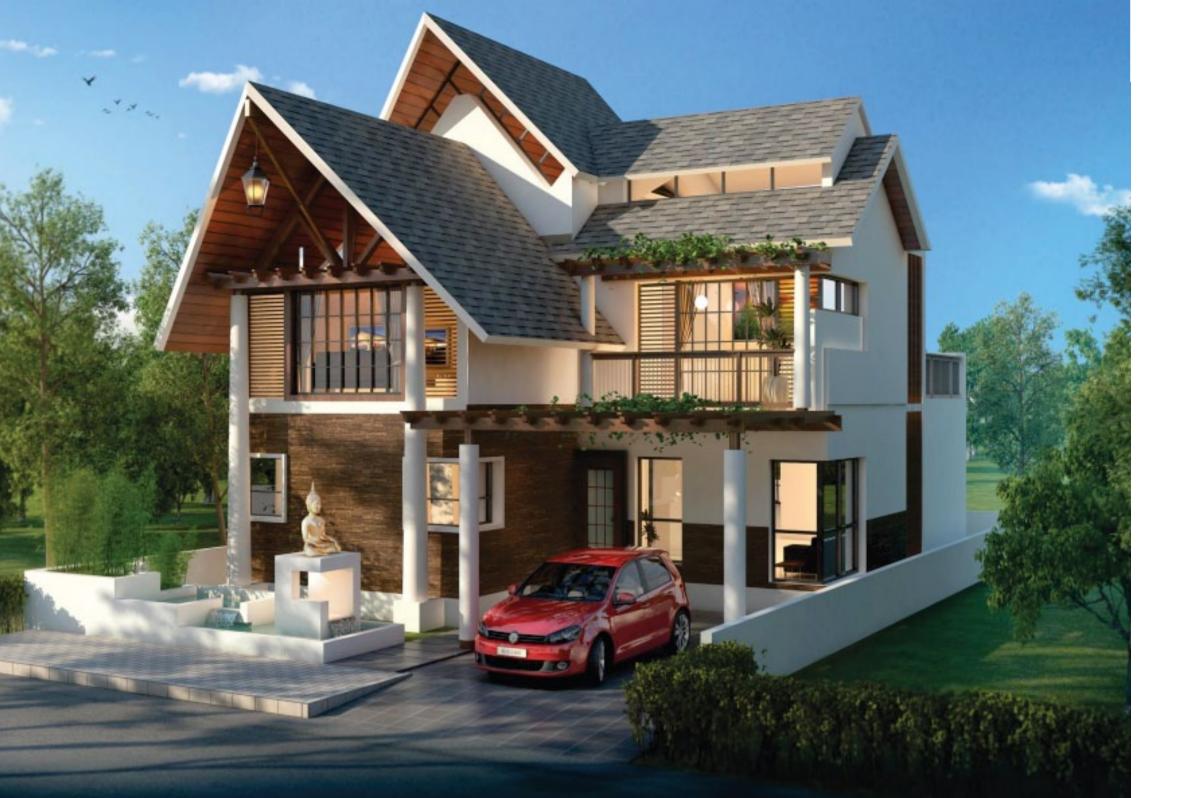

\* 50 plots
- 38 nos a typical size plots
- Park,
- Cub house,
- Swimming pool,
- Tennis, Basketball and Badminton court,
- Splash pad, lawn, jogging track and more,,

| <u>Villa type</u> | Builtup Area |
|-------------------|--------------|
| Type A            | 1870 sft     |
| Type B            | 2585 sft     |
| Type C            | 4000 sft     |

# Harmony @ your Bali styled villa

Our exclusive Bali styled villas are designed to be in perfect harmony with nature. Take a plunge into your private pool after your days work and experience the charmed lifestyle life has to offer.







# Spa for your Body and Mind

Nourish your body and mind at our intimate spa. Have a coffee or customize our delicacies to suit your taste @ our Cafe Bar.



# Elevation & Floor Plans for 30X50 Villa







# Elevation & Floor Plans for 40X60 Villa







# Elevation & Floor Plans for 50X80 Villa







# Specifications

### Structure:

- » Frame structure with concrete block masonry walls
- » Partially covered car parks
- » Double height ceiling
- » Swimming pool for each villa

## Flooring:

- » Granite Flooring for living, family, dining and foyer
- » Engineered Wooden flooring for all bedrooms» Vitrified tiles in kitchen and utility
- » Ceramic tiles in staff quarters and toilets
- » Sanitary Fixtures, bathtubs, CP fittings, shower area fittings of Superior make

## Joinery:

- » Doors
- » Frame Timber/Veneered mdf
- » Architrave Timber
- » Shutters Flush Shutters
- » Windows/Ventilators
- » Heavy duty aluminium glazed windows made from specially designed and manufactured sections

# Lo