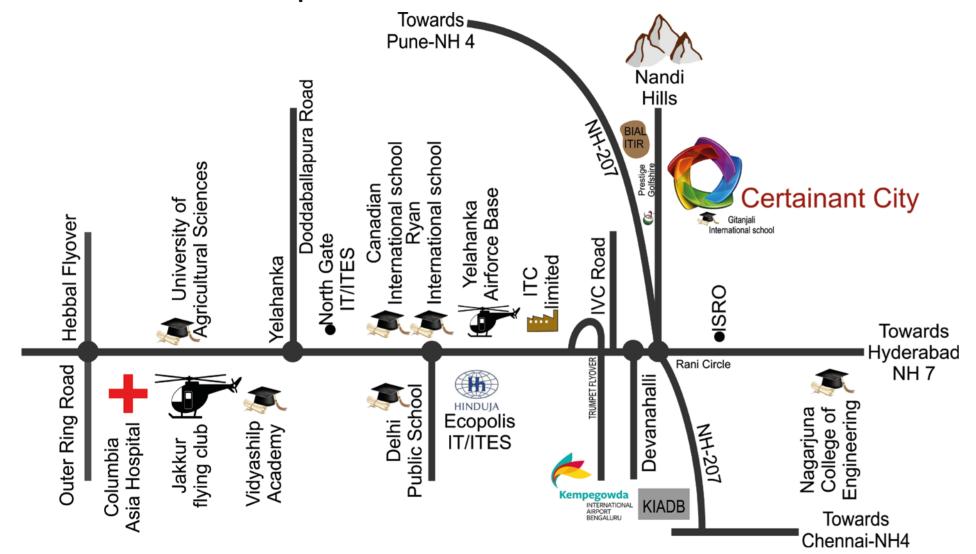

n & Floor Plans for 40X60 Villa







# Elevation & Floor Plans for 50X80 Villa







# Specifications

### Structure:

- » Frame structure with concrete block masonry walls
- » Partially covered car parks
- » Double height ceiling
- » Swimming pool for each villa

## Flooring:

- » Granite Flooring for living, family, dining and foyer
- » Engineered Wooden flooring for all bedrooms» Vitrified tiles in kitchen and utility
- » Ceramic tiles in staff quarters and toilets
- » Sanitary Fixtures, bathtubs, CP fittings, shower area fittings of Superior make

## Joinery:

- » Doors
- » Frame Timber/Veneered mdf
- » Architrave Timber
- » Shutters Flush Shutters
- » Windows/Ventilators
- » Heavy duty aluminium glazed windows made from specially designed and manufactured sections

# Location Map









## Corporate Office:

Certainant Infrastructures Pvt Ltd No.205 1st Floor, JSA Towers, Double Road Indiranagar 2nd Stage Bangalore-560038

Tel: 080 6765 1000 Mob: +91 9740899250

Email: sales@certainant.com Visit: www.certainant.com

This booklet is conceptual and not a legal offering. The promoter reserves the right to change, alter, add or delete any of the specifications mentioned herein without prior permission or notice. The furniture and other materials shown in the plans is only for the purpose of illustrating possible layouts and does not form a part of the offering.