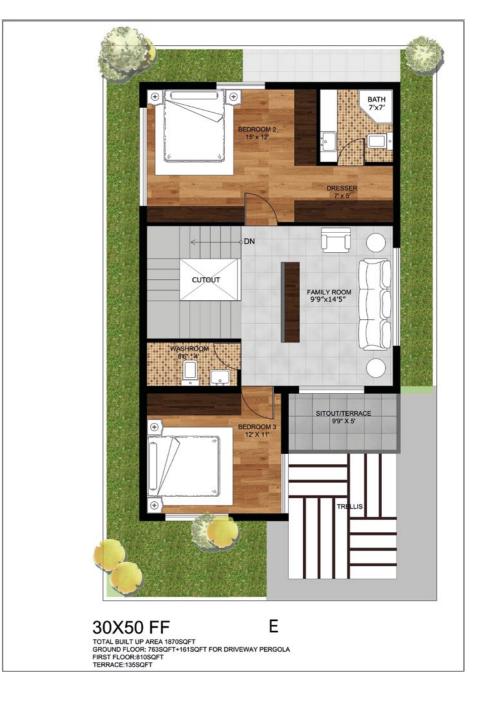

# Elevation & Floor Plans for 30X50 Villa

| <u>Villa type</u> | Builtup Area |
|-------------------|--------------|
| Type A            | 1870 sft     |
| Type B            | 2585 sft     |
| Type C            | 4000 sft     |