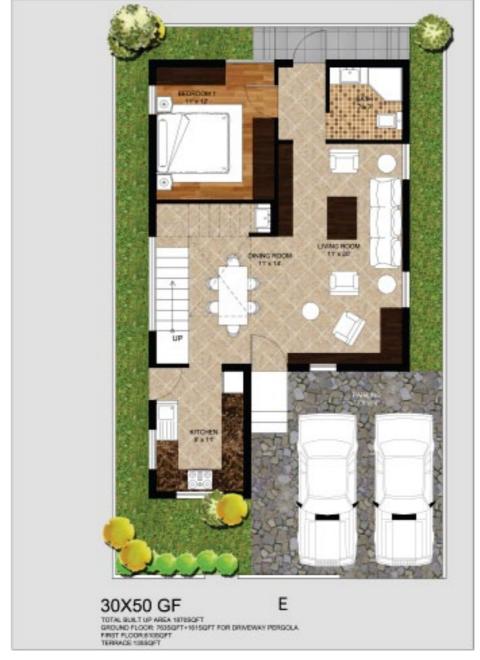

# Elevation & Floor Plans for 30X50 Villa

| <u>Villa type</u> | Builtup Area |
|-------------------|--------------|
| Type A            | 1870 sft     |
| Type B            | 2585 sft     |
| Type C            | 4000 sft     |