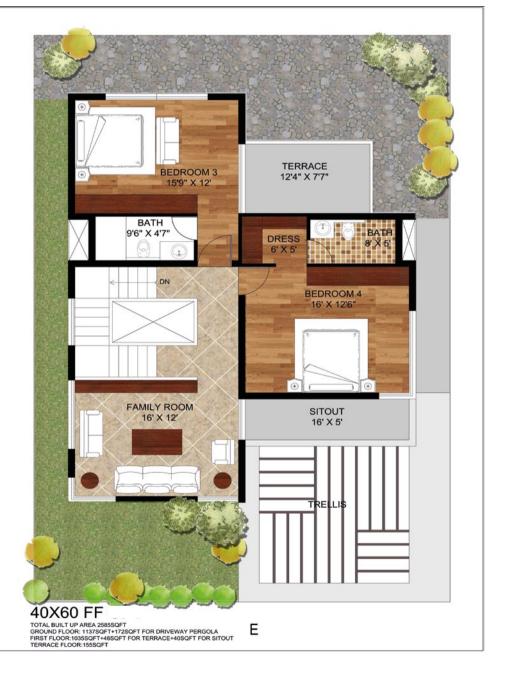

k,
- Cub house,
- Swimming pool,
- Tennis, Basketball and Badminton court,
- Splash pad, lawn, jogging track and more,,

| <u>Villa type</u> | Builtup Area |
|-------------------|--------------|
| Type A            | 1870 sft     |
| Type B            | 2585 sft     |
| Type C            | 4000 sft     |

# Harmony @ your Bali styled villa

Our exclusive Bali styled villas are designed to be in perfect harmony with nature. Take a plunge into your private pool after your days work and experience the charmed lifestyle life has to offer.







# Spa for your Body and Mind

Nourish your body and mind at our intimate spa. Have a coffee or customize our delicacies to suit your taste @ our Cafe Bar.



# Elevation & Floor Plans for 30X50 Villa







# Elevation & Floor Plans for 40X60 Villa







# Elevation & Floor Plans for 50X80 Villa







# Specifications

### Structure:

- » Frame structure with concrete block masonry walls
- » Partially covered car parks
- » Double height ceiling
- » Swimming pool for each villa

## Flooring:

- » Granite Flooring for living, family, dining and foyer
- » Engineered Wooden flooring for all bedrooms» Vitrified tiles in kitchen and utility
- » Ceramic tiles in staff quarters and toilets
- » Sanitary Fixtures, bathtubs, CP fittings, shower area fittings of Superior make

## Joinery:

- » Doors
- » Frame Timber/Veneered mdf
- » Architrave Timber
- » Shutters Flush Shutters
- » Windows/Ventilators
- » Heavy duty aluminium glazed windows made from specially designed and manufactured sections

# Location Map









## Corporate Office:

Certa