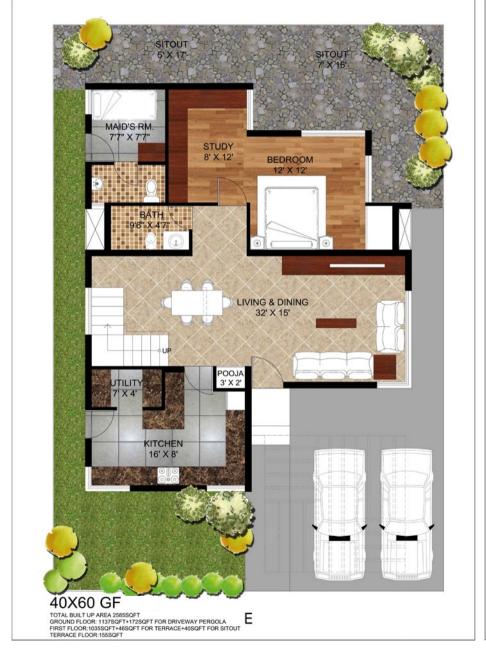

ark,
- Cub house,
- Swimming pool,
- Tennis, Basketball and Badminton court,
- Splash pad, lawn, jogging track and more,,

| <u>Villa type</u> | Builtup Area |
|-------------------|--------------|
| Type A            | 1870 sft     |
| Type B            | 2585 sft     |
| Type C            | 4000 sft     |

# Harmony @ your Bali styled villa

Our exclusive Bali styled villas are designed to be in perfect harmony with nature. Take a plunge into your private pool after your days work and experience the charmed lifestyle life has to offer.







# Spa for your Body and Mind

Nourish your body and mind at our intimate spa. Have a coffee or customize our delicacies to suit your taste @ our Cafe Bar.



# Elevation & Floor Plans for 30X50 Villa







# Elevation & Floor Plans for 40X60 Villa







# Elevation & Floor Plans for 50X80 Villa







# Specifications

### Structure:

- » Frame structure with concrete block masonry walls
- » Partially covered car parks
- » Double height ceiling
- » Swimming pool for each villa

## Flooring:

- » Granite Flooring for living, family, dining and foyer
- » Engineered Wooden flooring for all bedrooms» Vitrified tiles in kitchen and utility
- » Ceramic tiles in staff quarters and toilets
- » Sanitary Fixtures, bathtubs, CP fittings, shower area fittings of Superior make

## Joinery:

- » Doors
- » Frame Timber/Veneered mdf
- » Architrave Timber
- » Shutters Flush Shutters
- » Windows/Ventilators
- » Heavy duty aluminium glazed windows made from specially designed and manufactured sections

# Location Map









## Corporate Office:

Cer