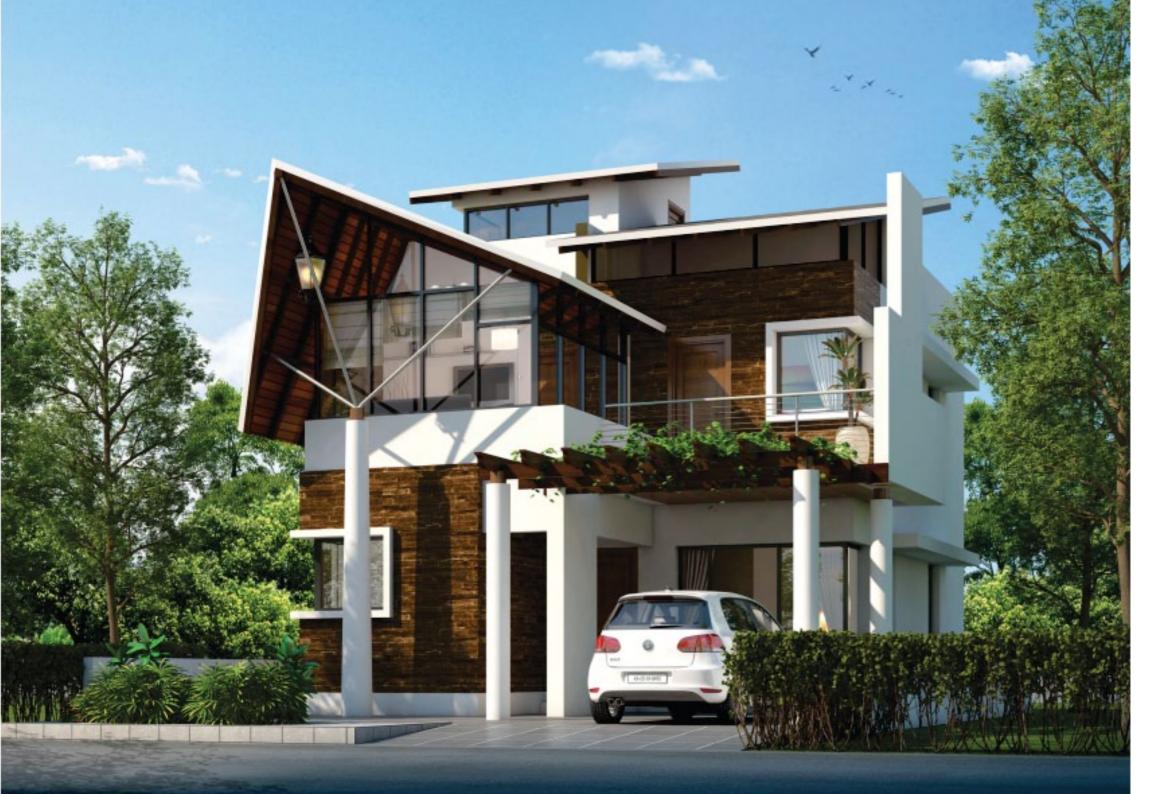

\* 60 plots
- 12 nos 50 \* 80 plots
- 26 nos 30 \* 50 plots
- 38 nos a typical size plots
- Park,
- Cub house,
- Swimming pool,
- Tennis, Basketball and Badminton court,
- Splash pad, lawn, jogging track and more,,

| <u>Villa type</u> | Builtup Area |
|-------------------|--------------|
| Type A            | 1870 sft     |
| Type B            | 2585 sft     |
| Type C            | 4000 sft     |

# Harmony @ your Bali styled villa

Our exclusive Bali styled villas are designed to be in perfect harmony with nature. Take a plunge into your private pool after your days work and experience the charmed lifestyle life has to offer.







# Spa for your Body and Mind

Nourish your body and mind at our intimate spa. Have a coffee or customize our delicacies to suit your taste @ our Cafe Bar.



# Elevation & Floor Plans for 30X50 Villa







# Elevation & Floor Plans for 40X60 Villa







# Elevation & Floor Plans for 50X80 Villa







# Specifications

### Structure:

- » Frame structure with concrete block masonry walls
- » Partially covered car parks
- » Double height ceiling
- » Swimming pool for each villa

## Flooring:

- » Granite Flooring for living, family, dining and foyer
- » Engineered Wooden flooring for all bedrooms» Vitrified tiles in kitchen and utility
- » Ceramic tiles in staff quarters and toilets
- » Sanitary Fixtures, bathtubs, CP fittings, shower area fittings of Superior make

## Joinery:

- » Doors
- » Frame Timber/Veneered mdf
- » Architrave Timber
- » Shutters Flush Shutters
- » Windows/Ventilators
- » Heavy duty aluminium glazed windows made from s