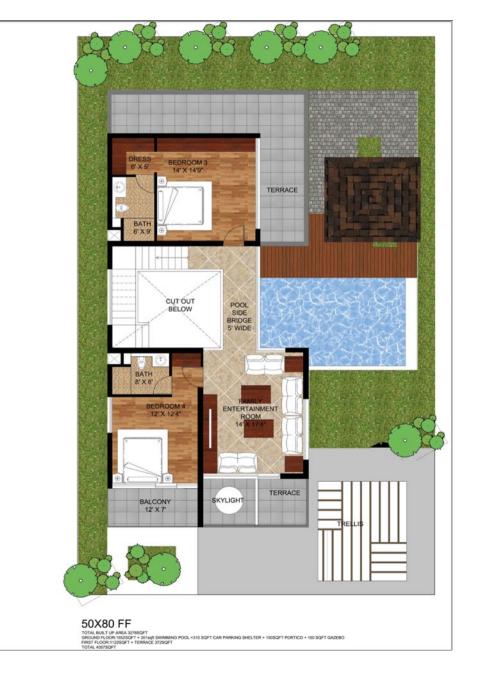

ball and Badminton court,
- Splash pad, lawn, jogging track and more,,

| <u>Villa type</u> | Builtup Area |
|-------------------|--------------|
| Type A            | 1870 sft     |
| Type B            | 2585 sft     |
| Type C            | 4000 sft     |

# Harmony @ your Bali styled villa

Our exclusive Bali styled villas are designed to be in perfect harmony with nature. Take a plunge into your private pool after your days work and experience the charmed lifestyle life has to offer.







# Spa for your Body and Mind

Nourish your body and mind at our intimate spa. Have a coffee or customize our delicacies to suit your taste @ our Cafe Bar.



# Elevation & Floor Plans for 30X50 Villa







# Elevation & Floor Plans for 40X60 Villa







# Elevation & Floor Plans for 50X80 Villa







# Specifications

### Structure:

- » Frame structure with concrete block masonry walls
- » Partially covered car parks
- » Double height ceiling
- » Swimming pool for each villa

## Flooring:

- » Granite Flooring for living, family, dining and foyer
- » Engineered Wooden flooring for all bedrooms» Vitrified tiles in kitchen and utility
- » Ceramic tiles in staff quarters and toilets
- » Sanitary Fixtures, bathtubs, CP fittings, shower area fittings of Superior make

## Joinery:

- » Doors
- » Frame Timber/Veneered mdf
- » Architrave Timber
- » Shutters Flush Shutters
- » Windows/Ventilators
- » Heavy duty aluminium glazed windows made from specially designed and manufactured sections

# Location Map









## Corporate Office:

Certainant Infrastructures Pvt Ltd No.205 1st Floor, J