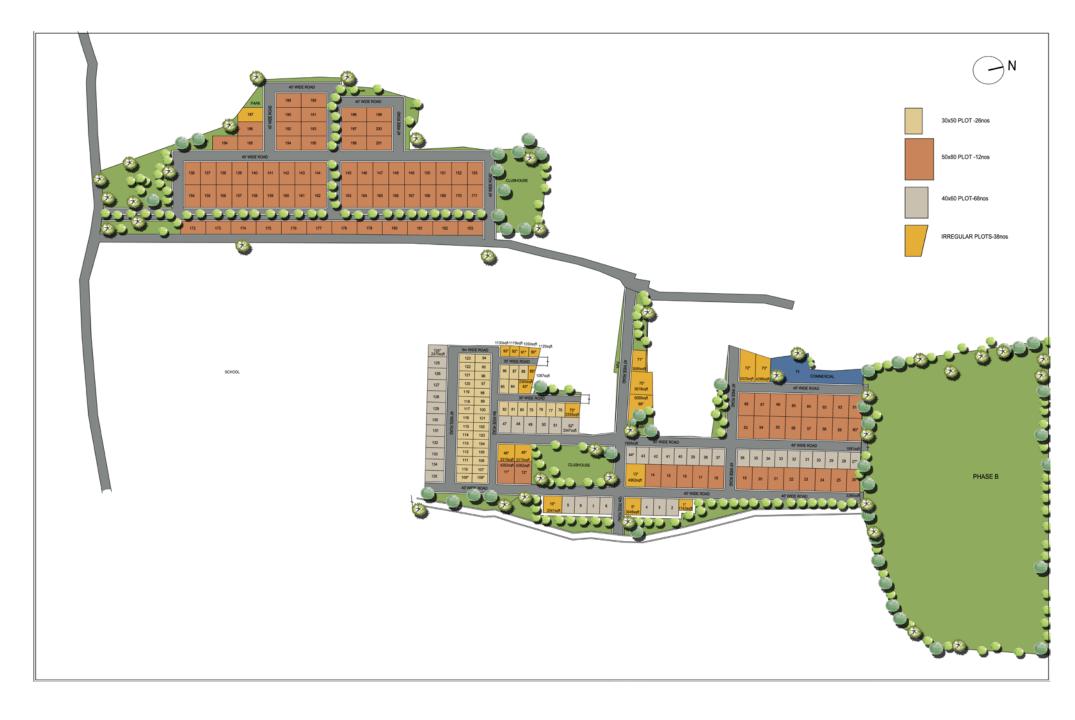

# Master Plan

# Welcomed by a pleasant entrance arch Certainant city with a total land extent of 15 acres plus features

- Bali styled villas
- 68 nos 40 \* 60 plots
- 12 nos 50 \* 80 plots
- 26 nos 30 \* 50 plots
- 38 nos a typical size plots
- Park,
- Cub house,
- Swimming pool,
- Tennis, Basketball and Badminton court,
- Splash pad, lawn, jogging track and more,,