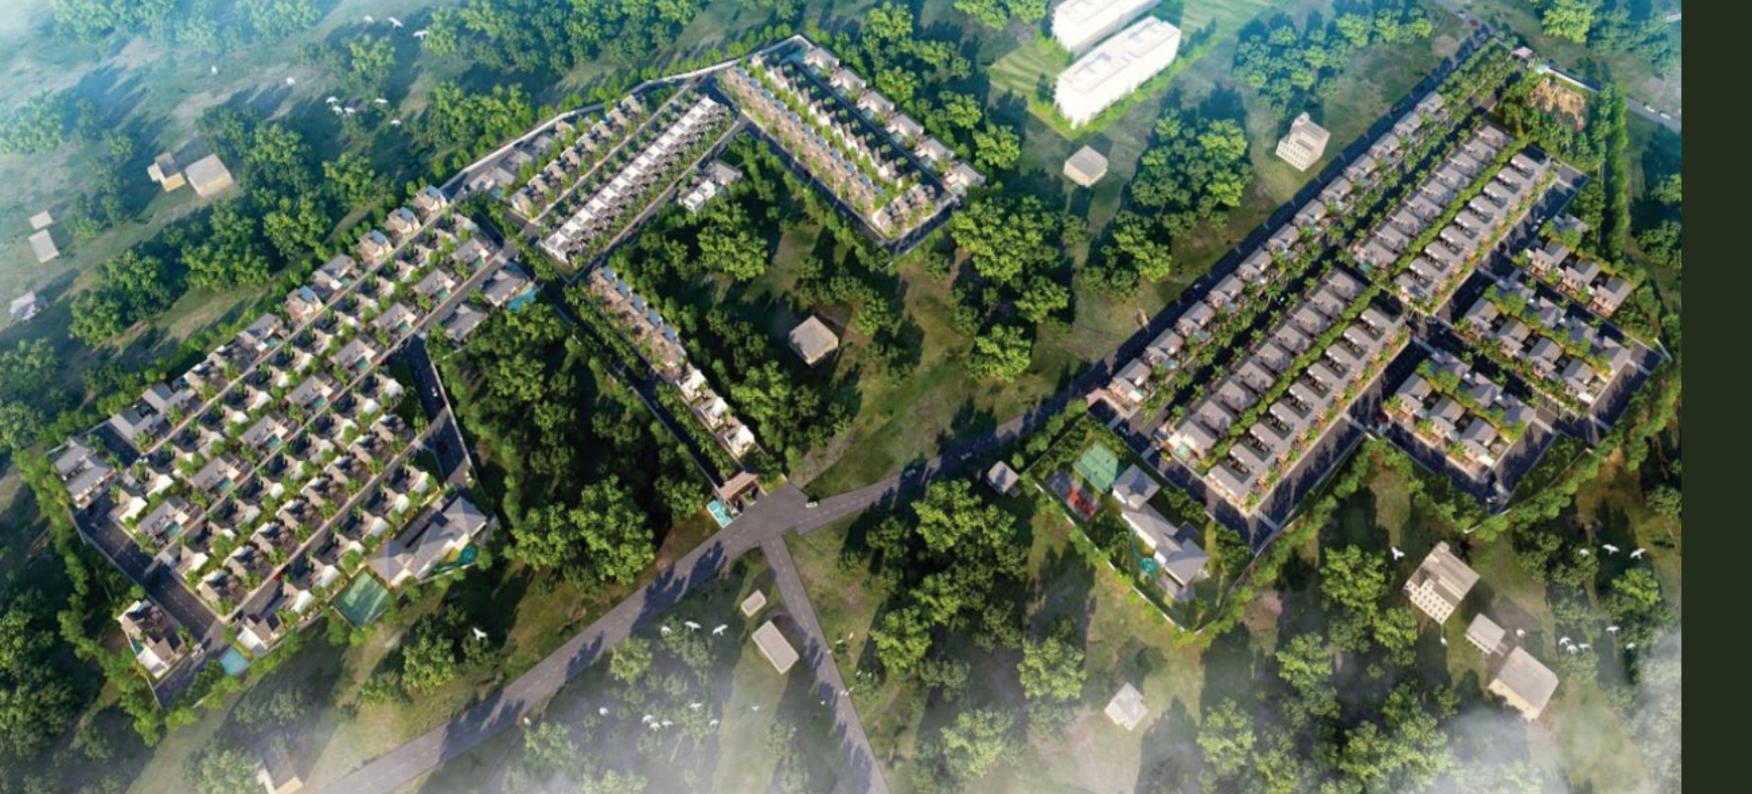

Homes like nowhere else

Luxury is marked by exclusivity

@ Certainant City

An unmatched luxury township with best in class amenities crafted to bring out a high quality lifetyle. Located at the foot of Nandi hills with a total land extent of 47 acres of which phase 1 covers 27 acres landarea with 5 acres of plotted development and 22 acres of villas and a high end club house. Phase II covers 20 acre land area with Bali style villas and ultra modern amenities.

# A Complete City

Restaurants SPA & Café Banquet Hall Super Market ATM's Tennis and Basketball Court Swimming Pool Children's Play Area Jogging Track Parks Meditation Center Under Ground Drainage Water & electricity Wide black top 50, 40 & 30 Feet internal roads Architectural designed Entrance arch Compound wall Front designer wall Overhead tank Avenue plantation Rain water harvesting 24 hrs security etc

# Master Plan