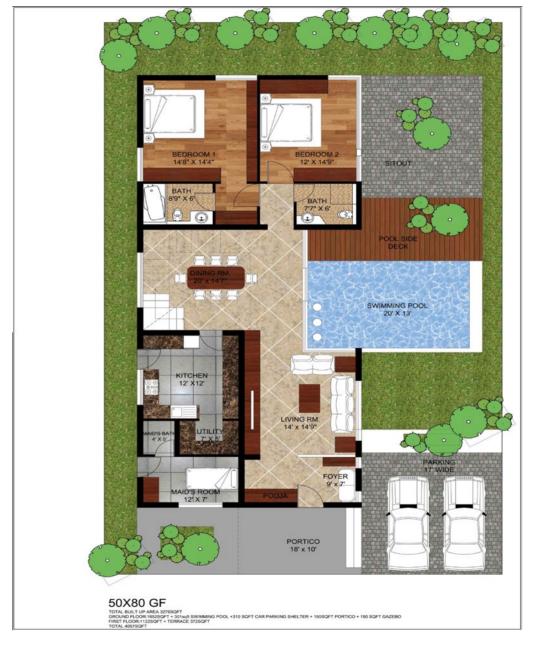

etball and Badminton court,
- Splash pad, lawn, jogging track and more,,

| <u>Villa type</u> | Builtup Area |
|-------------------|--------------|
| Type A            | 1870 sft     |
| Type B            | 2585 sft     |
| Type C            | 4000 sft     |

# Harmony @ your Bali styled villa

Our exclusive Bali styled villas are designed to be in perfect harmony with nature. Take a plunge into your private pool after your days work and experience the charmed lifestyle life has to offer.







# Spa for your Body and Mind

Nourish your body and mind at our intimate spa. Have a coffee or customize our delicacies to suit your taste @ our Cafe Bar.



# Elevation & Floor Plans for 30X50 Villa







# Elevation & Floor Plans for 40X60 Villa







# Elevation & Floor Plans for 50X80 Villa







# Specifications

### Structure:

- » Frame structure with concrete block masonry walls
- » Partially covered car parks
- » Double height ceiling
- » Swimming pool for each villa

## Flooring:

- » Granite Flooring for living, family, dining and foyer
- » Engineered Wooden flooring for all bedrooms» Vitrified tiles in kitchen and utility
- » Ceramic tiles in staff quarters and toilets
- » Sanitary Fixtures, bathtubs, CP fittings, shower area fittings of Superior make

## Joinery:

- » Doors
- » Frame Timber/Veneered mdf
- » Architrave Timber
- » Shutters Flush Shutters
- » Windows/Ventilators
- » Heavy duty aluminium glazed windows made from specially designed and manufactured sections

# Location Map









## Corporate Office:

Certainant Infrastructures Pvt Ltd No.205 1st Floor,