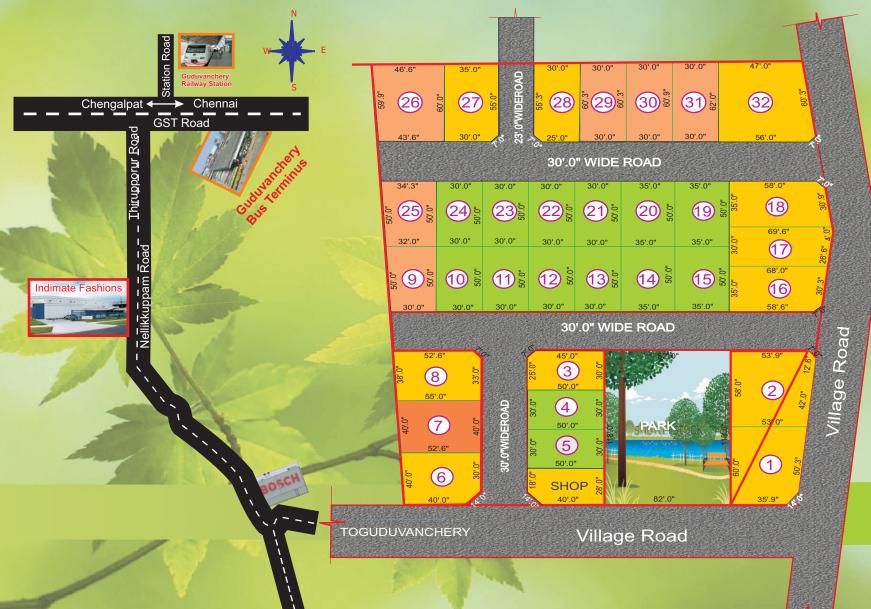

## PANBU NAGAR

## PANBU NAGAR

DTCP APPROVAL NO.285/2011

|   | PLOTNo. | EXTENT    |
|---|---------|-----------|
|   | LOINO.  | (INSq.ft) |
|   | 1       | 2913      |
| ı | 2       | 3200      |
|   | 3       | 1488      |
|   | 4       | 1500      |
|   | 5       | 1500      |
|   | 6       | 2000      |
|   | 7       | 2150      |
|   | 8       | 2125      |
|   | 9       | 1550      |
|   | 10      | 1500      |
|   | 11      | 1500      |
|   | 12      | 1500      |
|   | 13      | 1500      |
|   | 14      | 1750      |
|   | 15      | 1750      |
|   | 16      | 2289      |
|   | 17      | 2088      |
|   | 18      | 2306      |
|   | 19      | 1750      |
|   | 20      | 1750      |
|   | 21      | 1500      |
|   | 22      | 1500      |
|   | 23      | 1500      |
|   | 24      | 1500      |
|   | 25      | 1656      |
|   | 26      | 2693      |
|   | 27      | 2088      |
|   | 28      | 1795      |
|   | 29      | 1808      |
|   | 30      | 1815      |
|   | 31      | 1841      |
|   | 32      | 3387      |
|   | SHOP    | 1350      |