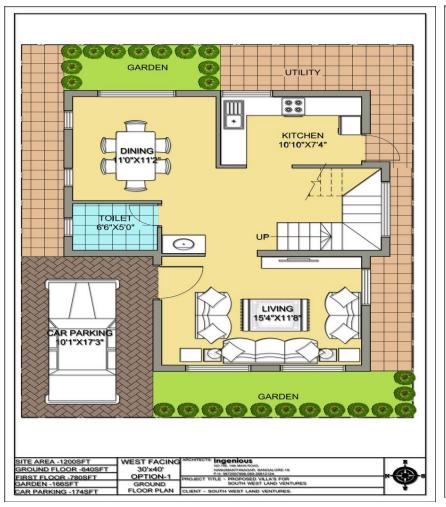

c food is safer or healthier than conventional food. With respect to taste, the evidence is also insufficient to make scientific claims that organic food tastes better.



#### THE FRUIT ORCHARDS

The fruit orchard will intentional planting of trees that is maintained for food production. The orchards are also sometimes a feature of large gardens, where they serve an aesthetic as well as productive a Most purpose. temperate-zone orchards are laid out in a regular grid, with a grazed or mown grass or bare soil base that makes maintenance and fruit gathering easy.



Proposed Elevation . . .

### Main Entrance



### 30 x 40 Anemones



## 30 x 40 Daffodil



## 30 X 50 Carnations



## 30 X 50 Daisy



## 40 X 60 Hibiscus



### **Floor Plans**

### 30\*40 Site Plan

#### **Ground Floor**





### 30\*50 Site Plan

#### **Ground floor**





## 30\*50 site plan

#### **Ground floor**





## 40\*60 site plan

#### **Ground floor**





## 40\*60 site plan

#### **Ground floor**







# For Enquiry Contact **7353475999 / 9845553595**

www.hwbuildtech.com