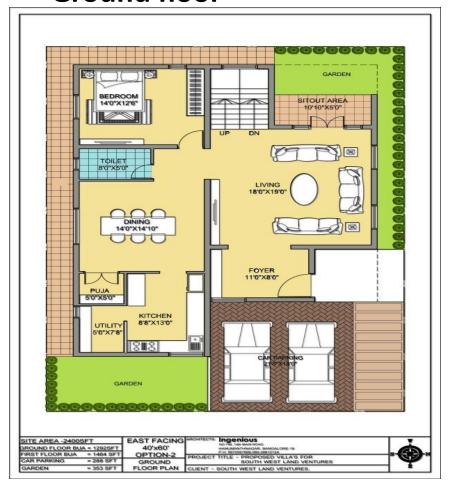

DS

The fruit orchard will intentional planting of trees that is maintained for food production. The orchards are also sometimes a feature of large gardens, where they serve an aesthetic as well as productive a Most purpose. temperate-zone orchards are laid out in a regular grid, with a grazed or mown grass or bare soil base that makes maintenance and fruit gathering easy.



Proposed Elevation . . .

### Main Entrance



### 30 x 40 Anemones



## 30 x 40 Daffodil



## 30 X 50 Carnations



## 30 X 50 Daisy



## 40 X 60 Hibiscus



### **Floor Plans**

### 30\*40 Site Plan

#### **Ground Floor**





### 30\*50 Site Plan

#### **Ground floor**





## 30\*50 site plan

#### **Ground floor**





## 40\*60 site plan

#### **Ground floor**





## 40\*60 site plan

#### **Ground floor**







# For Enquiry Contact **7353475999 / 9845553595**

www.hwbuildtech.com