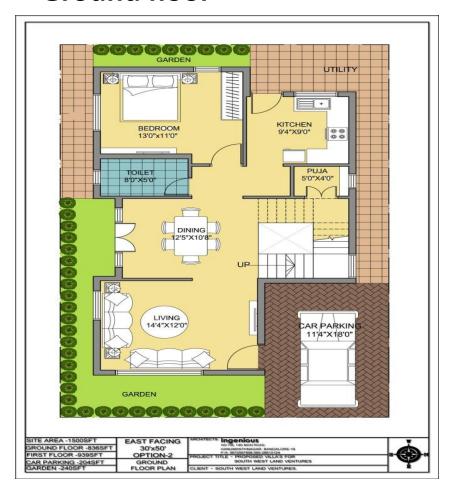

insufficient to make scientific claims that organic food tastes better.



#### THE FRUIT ORCHARDS

The fruit orchard will intentional planting of trees that is maintained for food production. The orchards are also sometimes a feature of large gardens, where they serve an aesthetic as well as productive a Most purpose. temperate-zone orchards are laid out in a regular grid, with a grazed or mown grass or bare soil base that makes maintenance and fruit gathering easy.



Proposed Elevation . . .

### Main Entrance



### 30 x 40 Anemones



## 30 x 40 Daffodil



## 30 X 50 Carnations



## 30 X 50 Daisy



## 40 X 60 Hibiscus



### **Floor Plans**

### 30\*40 Site Plan

#### **Ground Floor**





### 30\*50 Site Plan

#### **Ground floor**





## 30\*50 site plan

#### **Ground floor**





## 40\*60 site plan

#### **Ground floor**





## 40\*60 site plan

#### **Ground floor**







# For Enquiry Contact **7353475999 / 9845553595**

www.hwbuildtech.com