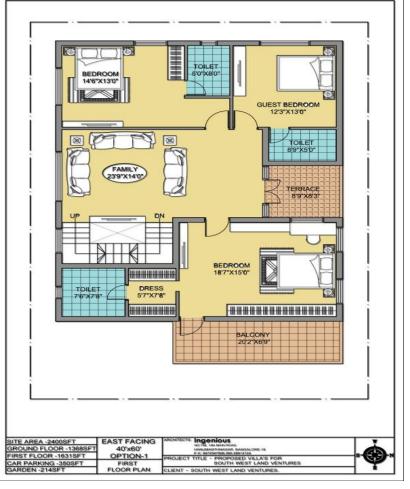

c food tastes better.



#### THE FRUIT ORCHARDS

The fruit orchard will intentional planting of trees that is maintained for food production. The orchards are also sometimes a feature of large gardens, where they serve an aesthetic as well as productive a Most purpose. temperate-zone orchards are laid out in a regular grid, with a grazed or mown grass or bare soil base that makes maintenance and fruit gathering easy.



Proposed Elevation . . .

### Main Entrance



### 30 x 40 Anemones



## 30 x 40 Daffodil



## 30 X 50 Carnations



## 30 X 50 Daisy



## 40 X 60 Hibiscus



### **Floor Plans**

### 30\*40 Site Plan

#### **Ground Floor**





### 30\*50 Site Plan

#### **Ground floor**





## 30\*50 site plan

#### **Ground floor**





## 40\*60 site plan

#### **Ground floor**





## 40\*60 site plan

#### **Ground floor**







# For Enquiry Contact **7353475999 / 9845553595**

www.hwbuildtech.com