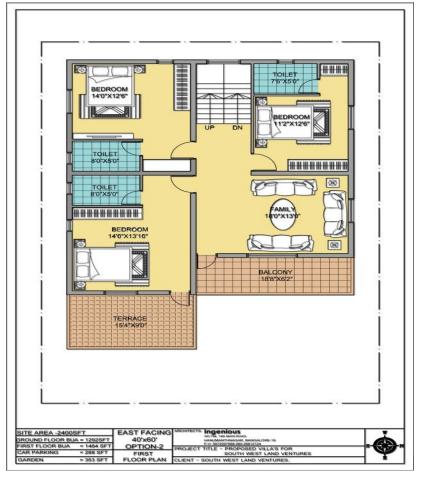

The fruit orchard will intentional planting of trees that is maintained for food production. The orchards are also sometimes a feature of large gardens, where they serve an aesthetic as well as productive a Most purpose. temperate-zone orchards are laid out in a regular grid, with a grazed or mown grass or bare soil base that makes maintenance and fruit gathering easy.



Proposed Elevation . . .

### Main Entrance



### 30 x 40 Anemones



## 30 x 40 Daffodil



## 30 X 50 Carnations



## 30 X 50 Daisy



## 40 X 60 Hibiscus



### **Floor Plans**

### 30\*40 Site Plan

#### **Ground Floor**





### 30\*50 Site Plan

#### **Ground floor**





## 30\*50 site plan

#### **Ground floor**





## 40\*60 site plan

#### **Ground floor**





## 40\*60 site plan

#### **Ground floor**







# For Enquiry Contact **7353475999 / 9845553595**

www.hwbuildtech.com