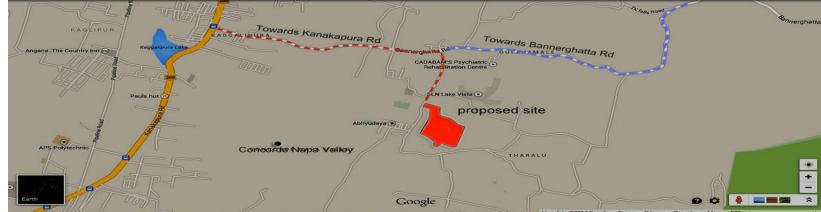

Location Map

### At the Range of

Banashankari Bus stand – 10 Km

Ravi Shankar Art of living - 4 Km

Nice Road - 7 Km, 3 Minute drive

**Electronic City- 25 minute driving Distance** 

Mysore Road - 13Km, 15 Minute Drive

Metro Cash n Carry- 15 Minute Driving distance