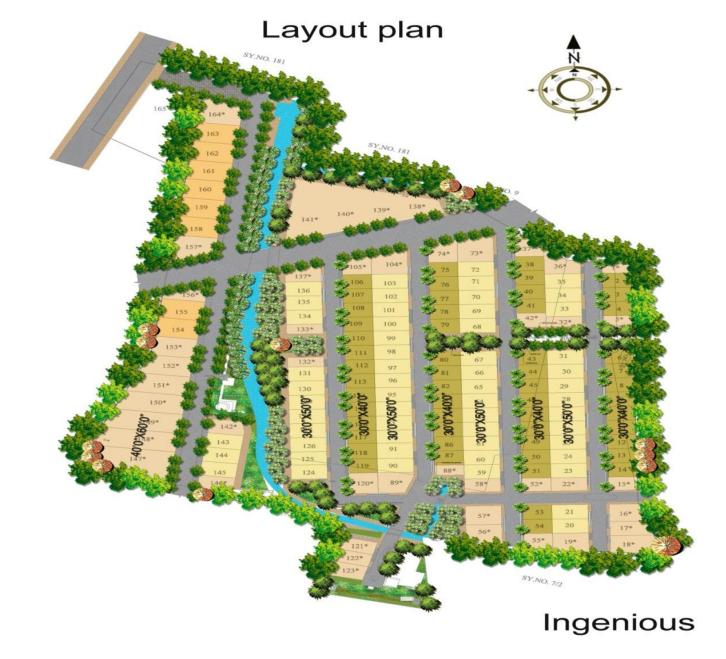

## Layout Details..

**BMRDA Approved** 

200 Villa's...

30\*40 West Facing

30\*50 West Facing ( Along with 3 types of Floor Plan )

40\*60 East facing ( Along with 2 types of floor Plan )

With full-fledged Amenities

### 30\*40 Site Plan

### 30\*50 Site Plan

## 30\*50 site plan

## 40\*60 site plan