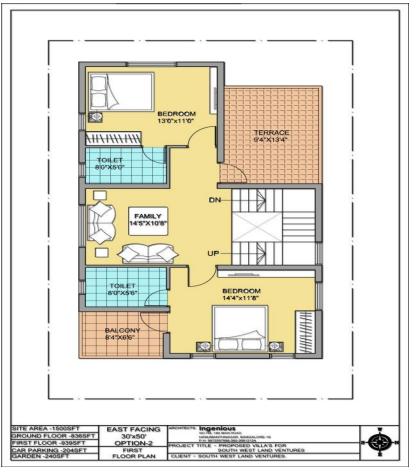

sufficient to make scientific claims that organic food tastes better.



#### THE FRUIT ORCHARDS

The fruit orchard will intentional planting of trees that is maintained for food production. The orchards are also sometimes a feature of large gardens, where they serve an aesthetic as well as productive a Most purpose. temperate-zone orchards are laid out in a regular grid, with a grazed or mown grass or bare soil base that makes maintenance and fruit gathering easy.



Proposed Elevation . . .

### Main Entrance



### 30 x 40 Anemones



## 30 x 40 Daffodil



## 30 X 50 Carnations



## 30 X 50 Daisy



## 40 X 60 Hibiscus



### **Floor Plans**

### 30\*40 Site Plan

#### **Ground Floor**





### 30\*50 Site Plan

#### **Ground floor**





## 30\*50 site plan

#### **Ground floor**





## 40\*60 site plan

#### **Ground floor**





## 40\*60 site plan

#### **Ground floor**







# For Enquiry Contact **7353475999 / 9845553595**

www.hwbuildtech.com