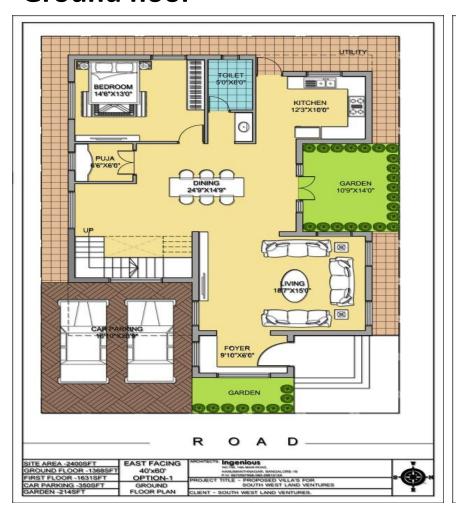

nic food tastes better.



#### THE FRUIT ORCHARDS

The fruit orchard will intentional planting of trees that is maintained for food production. The orchards are also sometimes a feature of large gardens, where they serve an aesthetic as well as productive a Most purpose. temperate-zone orchards are laid out in a regular grid, with a grazed or mown grass or bare soil base that makes maintenance and fruit gathering easy.



Proposed Elevation . . .

### Main Entrance



### 30 x 40 Anemones



## 30 x 40 Daffodil



## 30 X 50 Carnations



## 30 X 50 Daisy



## 40 X 60 Hibiscus



### **Floor Plans**

### 30\*40 Site Plan

#### **Ground Floor**





### 30\*50 Site Plan

#### **Ground floor**





## 30\*50 site plan

#### **Ground floor**





## 40\*60 site plan

#### **Ground floor**





## 40\*60 site plan

#### **Ground floor**







# For Enquiry Contact **7353475999 / 9845553595**

www.hwbuildtech.com