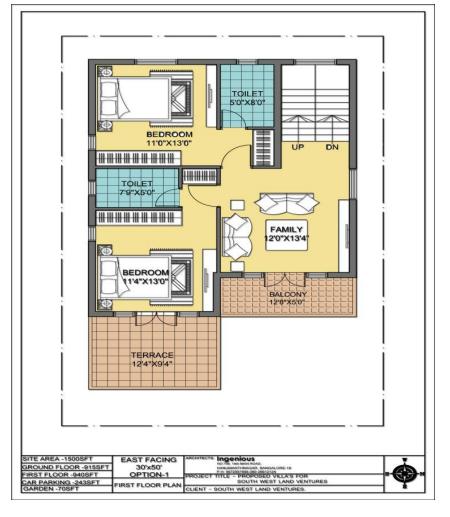

. With respect to taste, the evidence is also insufficient to make scientific claims that organic food tastes better.



#### THE FRUIT ORCHARDS

The fruit orchard will intentional planting of trees that is maintained for food production. The orchards are also sometimes a feature of large gardens, where they serve an aesthetic as well as productive a Most purpose. temperate-zone orchards are laid out in a regular grid, with a grazed or mown grass or bare soil base that makes maintenance and fruit gathering easy.



Proposed Elevation . . .

### Main Entrance



### 30 x 40 Anemones



## 30 x 40 Daffodil



## 30 X 50 Carnations



## 30 X 50 Daisy



## 40 X 60 Hibiscus



### **Floor Plans**

### 30\*40 Site Plan

#### **Ground Floor**





### 30\*50 Site Plan

#### **Ground floor**





## 30\*50 site plan

#### **Ground floor**





## 40\*60 site plan

#### **Ground floor**





## 40\*60 site plan

#### **Ground floor**







# For Enquiry Contact **7353475999 / 9845553595**

www.hwbuildtech.com