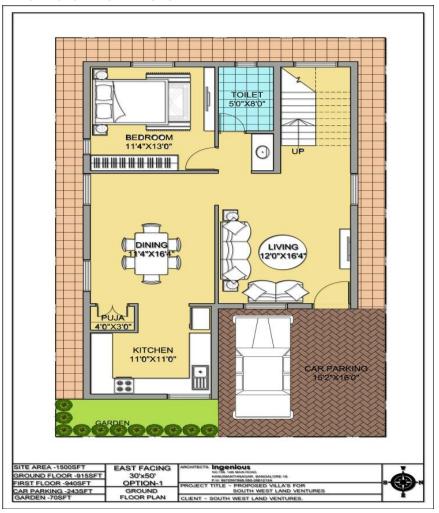

od. With respect to taste, the evidence is also insufficient to make scientific claims that organic food tastes better.



#### THE FRUIT ORCHARDS

The fruit orchard will intentional planting of trees that is maintained for food production. The orchards are also sometimes a feature of large gardens, where they serve an aesthetic as well as productive a Most purpose. temperate-zone orchards are laid out in a regular grid, with a grazed or mown grass or bare soil base that makes maintenance and fruit gathering easy.



Proposed Elevation . . .

### Main Entrance



### 30 x 40 Anemones



## 30 x 40 Daffodil



## 30 X 50 Carnations



## 30 X 50 Daisy



## 40 X 60 Hibiscus



### **Floor Plans**

### 30\*40 Site Plan

#### **Ground Floor**





### 30\*50 Site Plan

#### **Ground floor**





## 30\*50 site plan

#### **Ground floor**





## 40\*60 site plan

#### **Ground floor**





## 40\*60 site plan

#### **Ground floor**







# For Enquiry Contact **7353475999 / 9845553595**

www.hwbuildtech.com