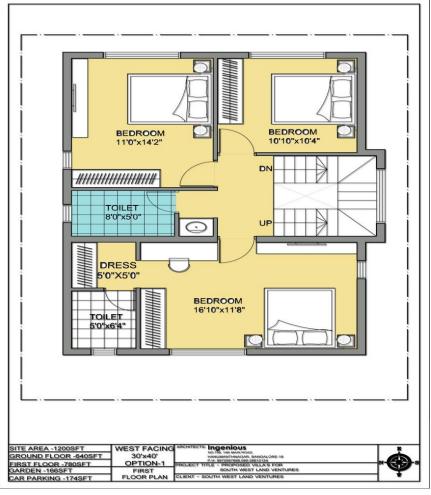

food is safer or healthier than conventional food. With respect to taste, the evidence is also insufficient to make scientific claims that organic food tastes better.



#### THE FRUIT ORCHARDS

The fruit orchard will intentional planting of trees that is maintained for food production. The orchards are also sometimes a feature of large gardens, where they serve an aesthetic as well as productive a Most purpose. temperate-zone orchards are laid out in a regular grid, with a grazed or mown grass or bare soil base that makes maintenance and fruit gathering easy.



Proposed Elevation . . .

### Main Entrance



### 30 x 40 Anemones



## 30 x 40 Daffodil



## 30 X 50 Carnations



## 30 X 50 Daisy



## 40 X 60 Hibiscus



### **Floor Plans**

### 30\*40 Site Plan

#### **Ground Floor**





### 30\*50 Site Plan

#### **Ground floor**





## 30\*50 site plan

#### **Ground floor**





## 40\*60 site plan

#### **Ground floor**





## 40\*60 site plan

#### **Ground floor**







# For Enquiry Contact **7353475999 / 9845553595**

www.hwbuildtech.com