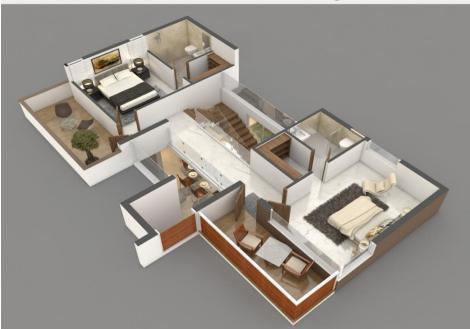

#### **3 BHK**

West Facing - Ground Floor Plan

**3 BHK**West Facing - First Floor Plan

**FLOOR PLAN** 

east facing: GROUND FLOOR

east facing: FIRST FLOOR

FLOOR PLAN

west facing: GROUND FLOOR

west facing: FIRST FLOOR

**CLUB HOUSE** 