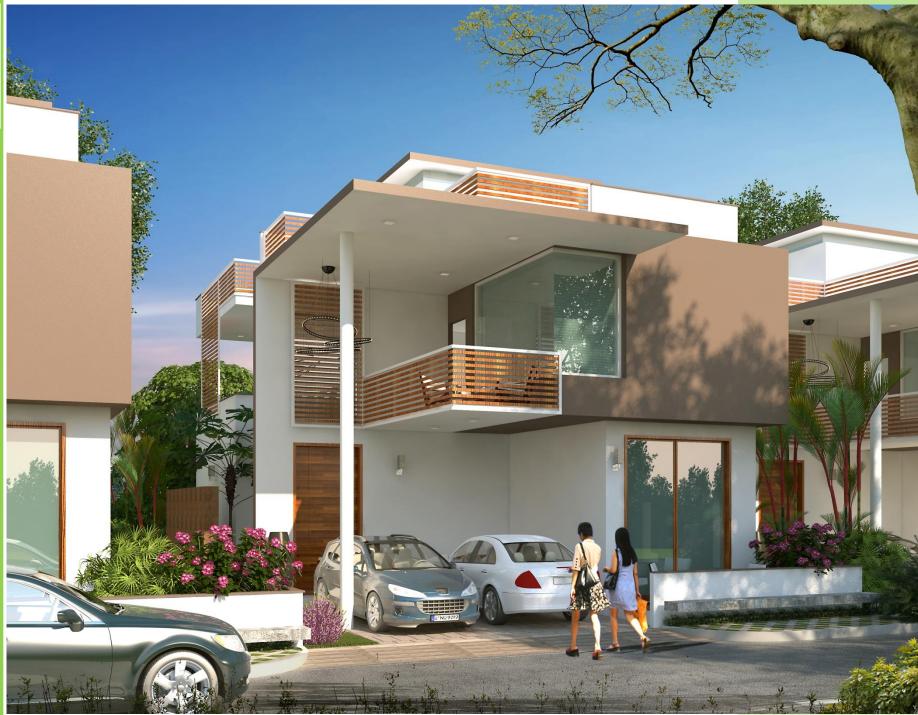

duplex villas - near financial district, gachibowli

**BricMor** is a real estate developer with a futuristic perception conceiving one more luxurious gated villa project "**Lorena**".

Living in Lorena is like celebrating life to the best amidst nature's bounty.

In the beautiful locales of Velimela, this gated community with plot size **220 sq. yards** and built up area **2100 sft** is the destination for those who want to experience the heights of ecstasy while enjoying the blend of nature, space & leisure in an awe-inspiring architectural masterpiece.

**OVER VIEW** 





ELEVATION

## west facing





**ELEVATION** 





#### 3 BHK

East Facing - Ground Floor Plan





**3 BHK** 

East Facing - First Floor Plan







#### **3 BHK**

West Facing - Ground Floor Plan





**3 BHK**West Facing - First Floor Plan





**FLOOR PLAN** 





east facing: GROUND FLOOR

east facing: FIRST FLOOR



FLOOR PLAN





west facing: GROUND FLOOR

west facing: FIRST FLOOR





**CLUB HOUSE** 

#### **CLUB HOUSE**

Swimming Pool

A/C Gymnasium

Yoga/Meditation Hall

Spa/Sauna Facility

Integrated Library & Study Lounge

Multipurpose Party Hall

Snooker / Pool Table

Table Tennis Room

Games (Caroms, Chess, Card)

Office Work Space & Wi-Fi Enabled

#### **OUT DOOR**

Shuttle Court

**Basketball Court** 

Lawn Tennis Court

Children's Play area

Amphitheatre

Ample parking for Visitors



# LOCATIONAL AD