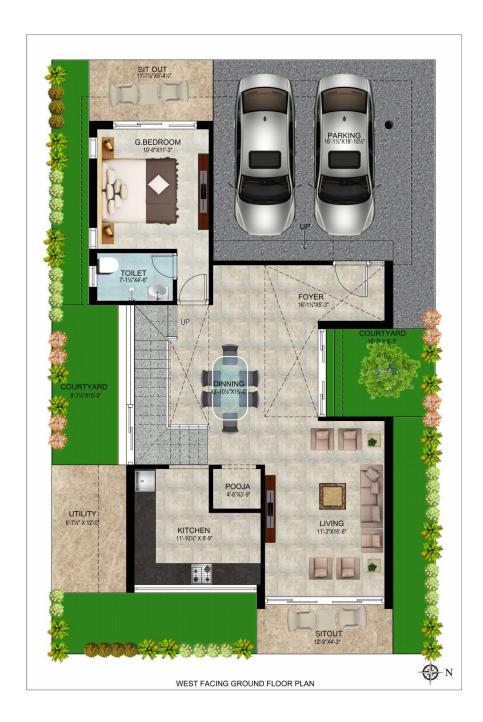

#### **3 BHK**

West Facing - Ground Floor Plan

**3 BHK**West Facing - First Floor Plan

**FLOOR PLAN** 

east facing: GROUND FLOOR

east facing: FIRST FLOOR

FLOOR PLAN

west facing: GROUND FLOOR