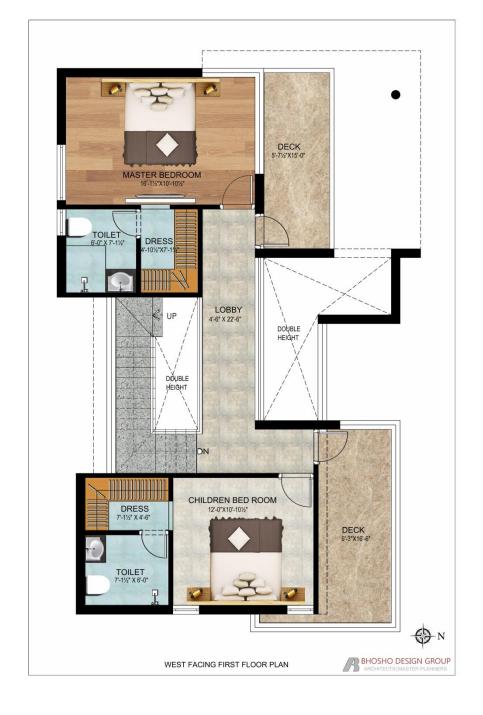

#### **3 BHK**

West Facing - Ground Floor Plan

**3 BHK**West Facing - First Floor Plan

**FLOOR PLAN** 

east facing: GROUND FLOOR

east facing: FIRST FLOOR

FLOOR PLAN

west facing: GROUND FLOOR