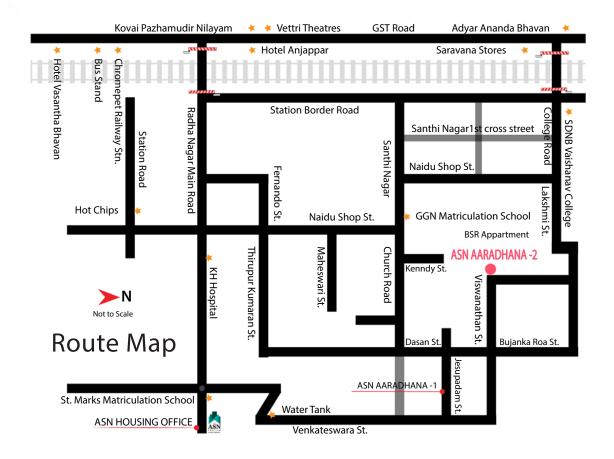

### AARADHANA II Chrompet

Site Address: Viswanathan street, Radha Nagar, Chrompet, Chennai – 600 044