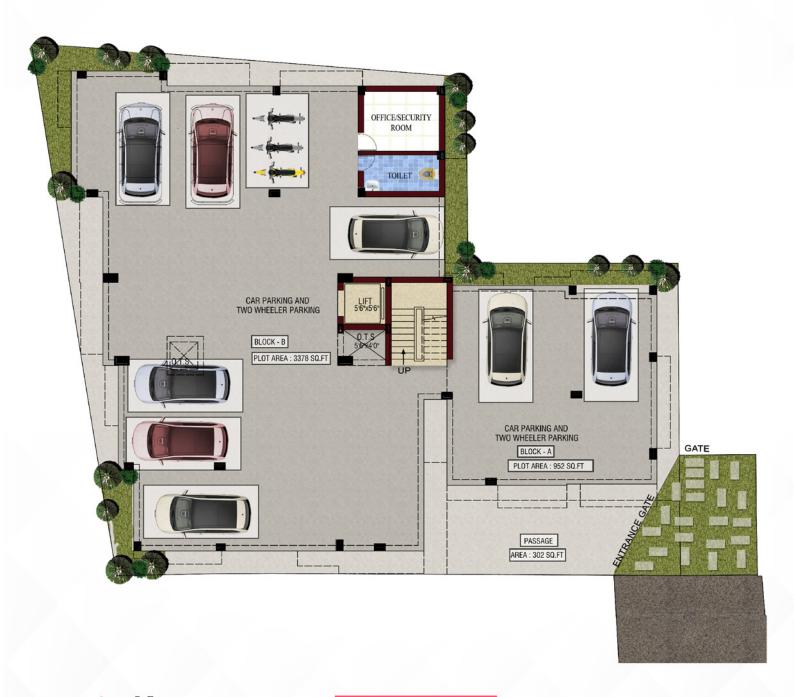

Km

Just 15 Minutes from Airport

Surrounded by reputed educational Institutions, Hospitals, Super markets, Banks, ATMs & Food outlets.

### Payment Schedule

| On Booking Advance                      | - | 25% |
|-----------------------------------------|---|-----|
| On Completion of Ground Floor Roof      | - | 20% |
| On Completion of First Floor Roof       | - | 20% |
| On Completion of Second Floor Roof      | - | 20% |
| On Completion of Electricals & Plumbing | - | 10% |
| On Before Handover                      | _ | 5%  |



**ASN HOUSING** Proudly Presenting the Finest and Most Magnificent Homes at prime locations in and around Chennai at affordable prices. ASN **AARADHANA II** is an elegantly designed residential apartment. It is strategically located at Radha Nagar, Chrompet.





Stilt Floor plan

## **AARADHANA** II

Chrompet



#### **Area Statement**

**SALEABLE AREA** 

1007

1025

FLAT NO.

**AFI** 

ASI

## **Enhanced Atomosphere for**

## Healthier Living



 $\triangleright$ N

Second Floor plan

### **Specification**

Structure: RCC Framed Structure.

Flooring: With Vitrified tiles except Balcony and Toilet.

Toilet walls / floor: Glazed Tiles upto 7' height and Flooring with Ceramic Tiles.

Kitchen counter: Granite Slab with stainless steel slink and 2' height Glazed Tiles Dadooing above kitchen counter.

Main door: Teak wood Door with frame.

Other doors: Country Wood frames with Flush solid core doors and Bathroom doors are water proof flush doors.

Elecricals: Concealed Copper wiring with best quality switches.

Sanitary fittings: Each flat has one