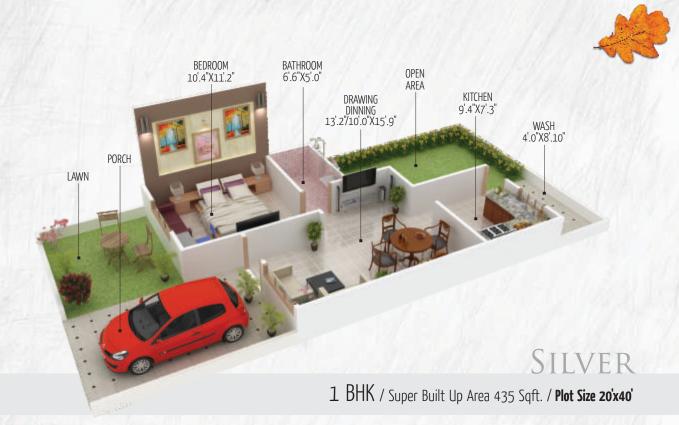

Specification

**Structure**: Earthquake Resistant Structure

**Masonry**: Chimney Bricks **Flooring**: Ceramic Tiles

Internal & External : Oil Bound Distemper Finish

Kitchen: Baroda Green Platform, S.S. Sink

**Doors**: Dewas Section Frames & Flush Door Fitted

with Aluminum Fittings Hardware

**Windows**: Aluminum Windows with Clear Glass & M.S. Security Grill **Toilet**: Sanitary Fixture ISI Make Cpvc Pipes, Wall Tiles up to 6' Height **Electrical**: Switches ISI Mark, Concealed Copper Wiring, Geyser & Ac Points