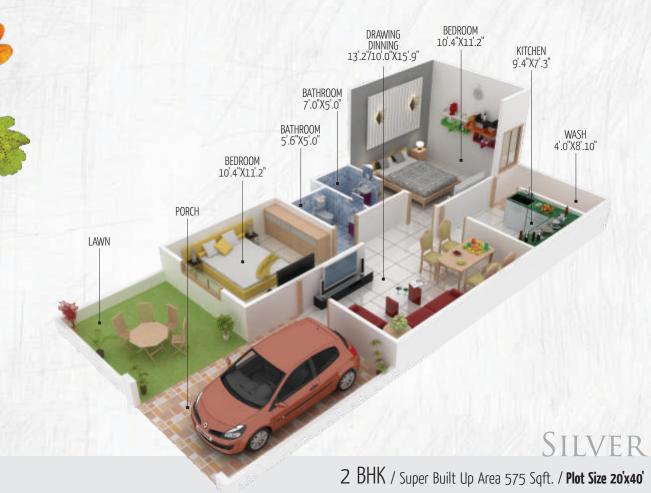

Project Hightlights

Amaltas Oak is superbly designed project, offers you different types of beautiful Singlex. **Amaltas Oak** is situated adjoining Bhopal-Indore (6 lanes) Express-Highway on Fanda-Kalan, Bhopal. Fanda-Kalan is a center market of newly developing residential colonies. Nationalised Banks, School, Petrol Pump, Police Station, Public Transport, Restaurant & Market for shopping daily need goods are within 1 km range from the project "Amaltas Golden Mile"

## Amenities

- « Grand entrance gate.
- « Vastu based layout planning.
- « Beautifully landscaped developed lush green parks.
- **«** Gardens with children play area.
- « An exclusive residential project with high end recreational activities.
- « All sizes developed plots.
- **«** Best Quality Development.
- « Proposed convenient shops.
- « In-campus proposed shopping arcade.
- « In campus proposed high rise apartments.
- « High end club House with most of the indoor games.
- « Community Hall and Party lawn.
- « Swimming Pool.
- « Crickets Nets & Basket Ball Court.
- « In-campus Primary School.
- « Approved project from T & CP.
- « Tree Plantation on sides on main road.
- « Water supply through Borewell & Sumpwell.
- « Elegant Street Lighting.
- « Jogging Track & Yoga Gazebo.
- « Party Lawn.
- « Loan facility available.