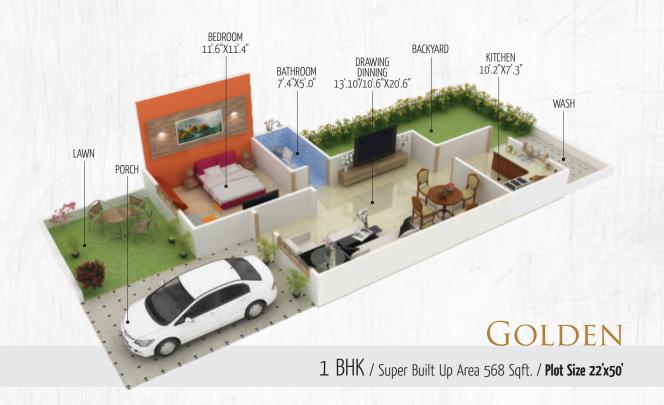

Project Hightlights

Amaltas Oak is superbly designed project, offers you different types of beautiful Singlex. **Amaltas Oak** is situated adjoining Bhopal-Indore (6 lanes) Express-Highway on Fanda-Kalan, Bhopal. Fanda-Kalan is a center market of newly developing residential colonies. Nationalised Banks, School, Petrol Pump, Police Station, Public Transport, Restaurant & Market for shopping daily need goods are within 1 km range from the project "Amaltas Golden Mile"

## Amenities

- « Grand entrance gate.
- « Vastu based layout planning.
- « Beautifully landscaped developed lush green parks.
- **«** Gardens with children play area.
- « An exclusive residential project with high end recreational activities.
- « All sizes developed plots.
- **«** Best Quality Development.
- « Proposed convenient shops.
- « In-campus proposed shopping arcade.
- « In campus proposed high rise apartments.
- « High end club House with most of the indoor games.
- « Community Hall and Party lawn.
- « Swimming Pool.
- « Crickets Nets & Basket Ball Court.
- « In-campus Primary School.
- « Approved project from T & CP.
- « Tree Plantation on sides on main road.
- « Water supply through Borewell & Sumpwell.
- « Elegant Street Lighting.
- « Jogging Track & Yoga Gazebo.
- « Party Lawn.
- « Loan facility available.