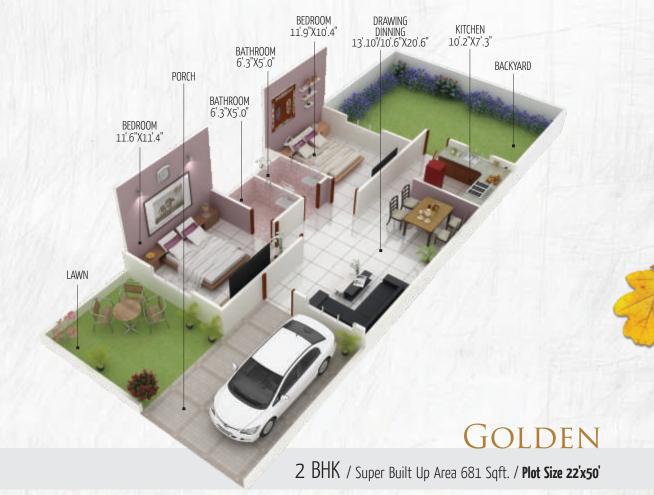

Project Hightlights

Amaltas Oak is superbly designed project, offers you different types of beautiful Singlex. **Amaltas Oak** is situated adjoining Bhopal-Indore (6 lanes) Express-Highway on Fanda-Kalan, Bhopal. Fanda-Kalan is a center market of newly developing residential colonies. Nationalised Banks, School, Petrol Pump, Police Station, Public Transport, Restaurant & Market for shopping daily need goods are within 1 km range from the project "Amaltas Golden Mile"

## Amenities

- « Grand entrance gate.
- « Vastu based layout planning.
- « Beautifully landscaped developed lush green parks.
- **«** Gardens with children play area.
- « An exclusive residential project with high end recreational activities.
- « All sizes developed plots.
- **«** Best Quality Development.
- « Proposed convenient shops.
- « In-campus proposed shopping arcade.
- « In campus proposed high rise apartments.
- « High end club House with most of the indoor games.
- « Community Hall and Party lawn.
- « Swimming Pool.
- « Crickets Nets & Basket Ball Court.
- « In-campus Primary School.
- « Approved project from T & CP.
- « Tree Plantation on sides on main road.
- « Water supply through Borewell & Sumpwell.
- « Elegant Street Lighting.
- « Jogging Track & Yoga Gazebo.
- « Party Lawn.
- « Loan facility available.