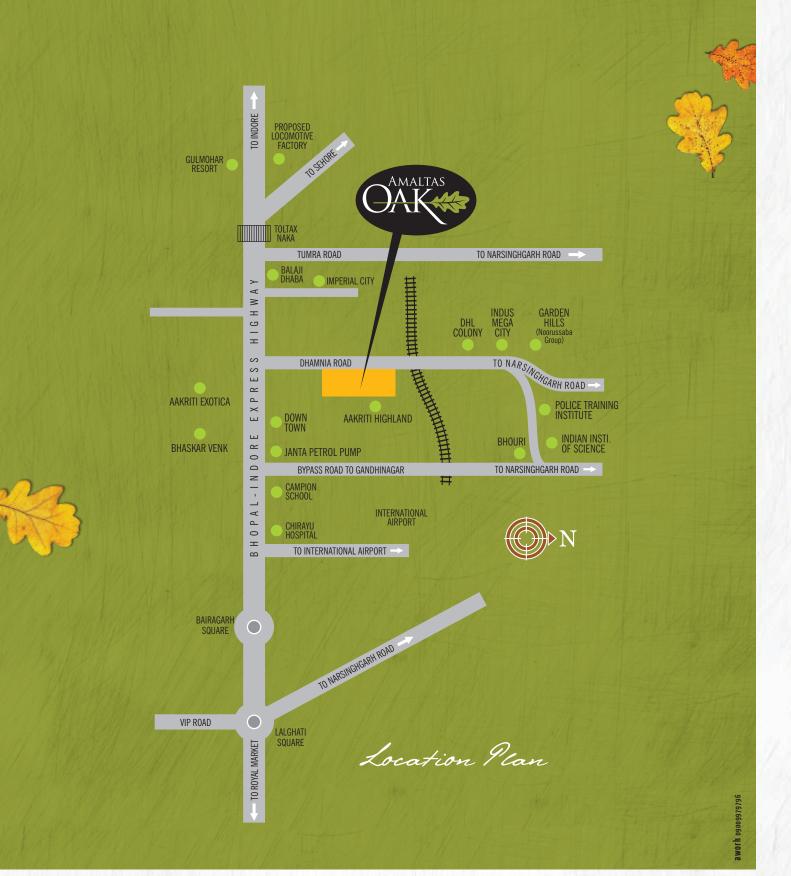

Amaltas Oak being on Bhopal Indore express highway is one of the ideal investment with prospect to future development and investment appreciation, the location has been specially chosen, emphasizing on various aspects of connectivity & easy access to all destinations such as international airport, schools, colleges, hospitals etc.

Project Hightlights

Amaltas Oak is superbly designed project, offers you different types of beautiful Singlex. **Amaltas Oak** is situated adjoining Bhopal-Indore (6 lanes) Express-Highway on Fanda-Kalan, Bhopal. Fanda-Kalan is a center market of newly developing residential colonies. Nationalised Banks, School, Petrol Pump, Police Station, Public Transport, Restaurant & Market for shopping daily need goods are within 1 km range from the project "Amaltas Golden Mile"

## USP of Amaltas Oak

- Fully secured campus for more than 1500 (offering plots/ singlex/ duplex/flats).
- Just 15 minutes from lalghati.
- **«** Just 15 minutes from International Airport.
- « Adjacent to proposed Intercity Metro Station.
- « Adjacent to proposed ring road.

- « Adjoining Chirayu Hospital and medical college, campion school and other educational institutes.
- « Adjoining Locomotive Factory.
- « Adjoining other residential projects like Aakriti Exotica, Highland & many more.
- « Public transport available.