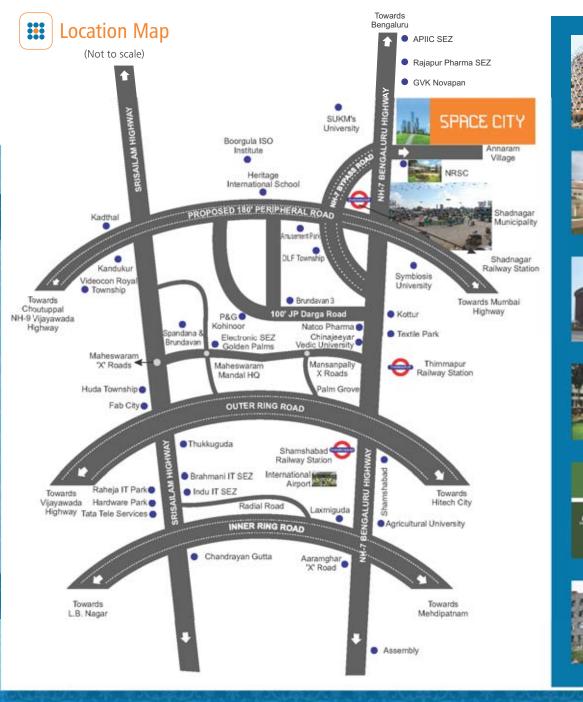

## Welcome to Space City at Shadnagar on Hyderabad-Bengaluru Highway NH-7

Space City is located just Right opposite to NRSC & only 600 mtrs from Hyderabad-Bengaluru NH-7 in prime area of Shadnagar municipality. As per HMDA Master Plan, Shadnagar has an advantage for its strategic location and a lot of potential growth corridor on NH-7. It is in the vicinity of IT companies, Central Govt Establishments and well connected to the city by Road and Rail. Shadnagar Town Constituted as Municipality from Major Gram Panchayat Division with effect from Dt.24-08-2011 as per G.O.Ms.No.357/2011. Shadnagar is now the best place for investment (with affordable) and growth. Many multinational business establishments, leading brands of hospitality industry, software industry have already acquired lands in the vicinity to develop their future projects. Our project "Space City" is going to be another landmark at Shadnagar.

### **Location Highlights**

- Just Right opposite to National Remote Sensing Centre (NRSC)
- Only 600 Mtrs to NH-7 Express-Highway
- International Airport
- Close to Shadnagar Municipality
- Shadnagar MMTS Railway Station
- Peripheral Ring Road
- Prop. Amusement Park at Shadnagar
- DLF Township
- 9 Engineering colleges in and around Shadnagar
- Chinajeeyar Vedic University
- Procter & Gamble Health Care Division
- Hardware & Software Park- Animation Studio
- TATA University of Social Sciences
- Govt.Townships
- Textile Park