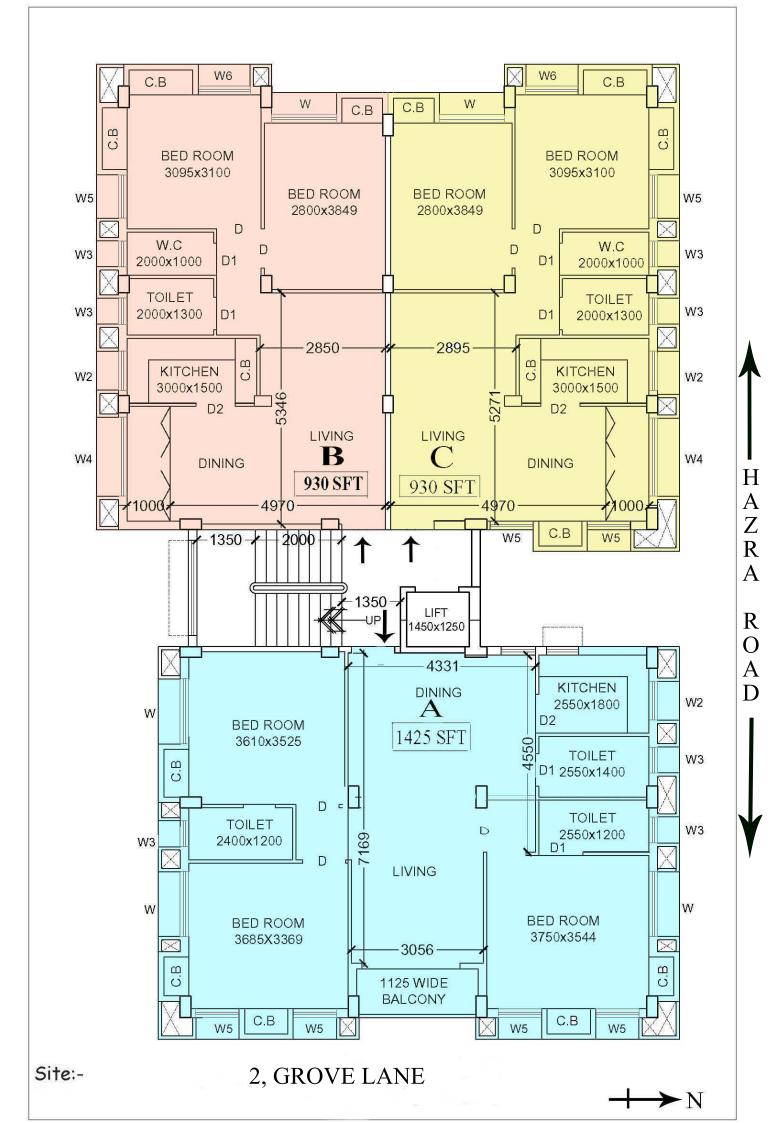

<sup>&</sup>lt;u>Note</u> : Elevation, Specifications, Area, Layout and brands subject to change at the sole discretion of the Builder.