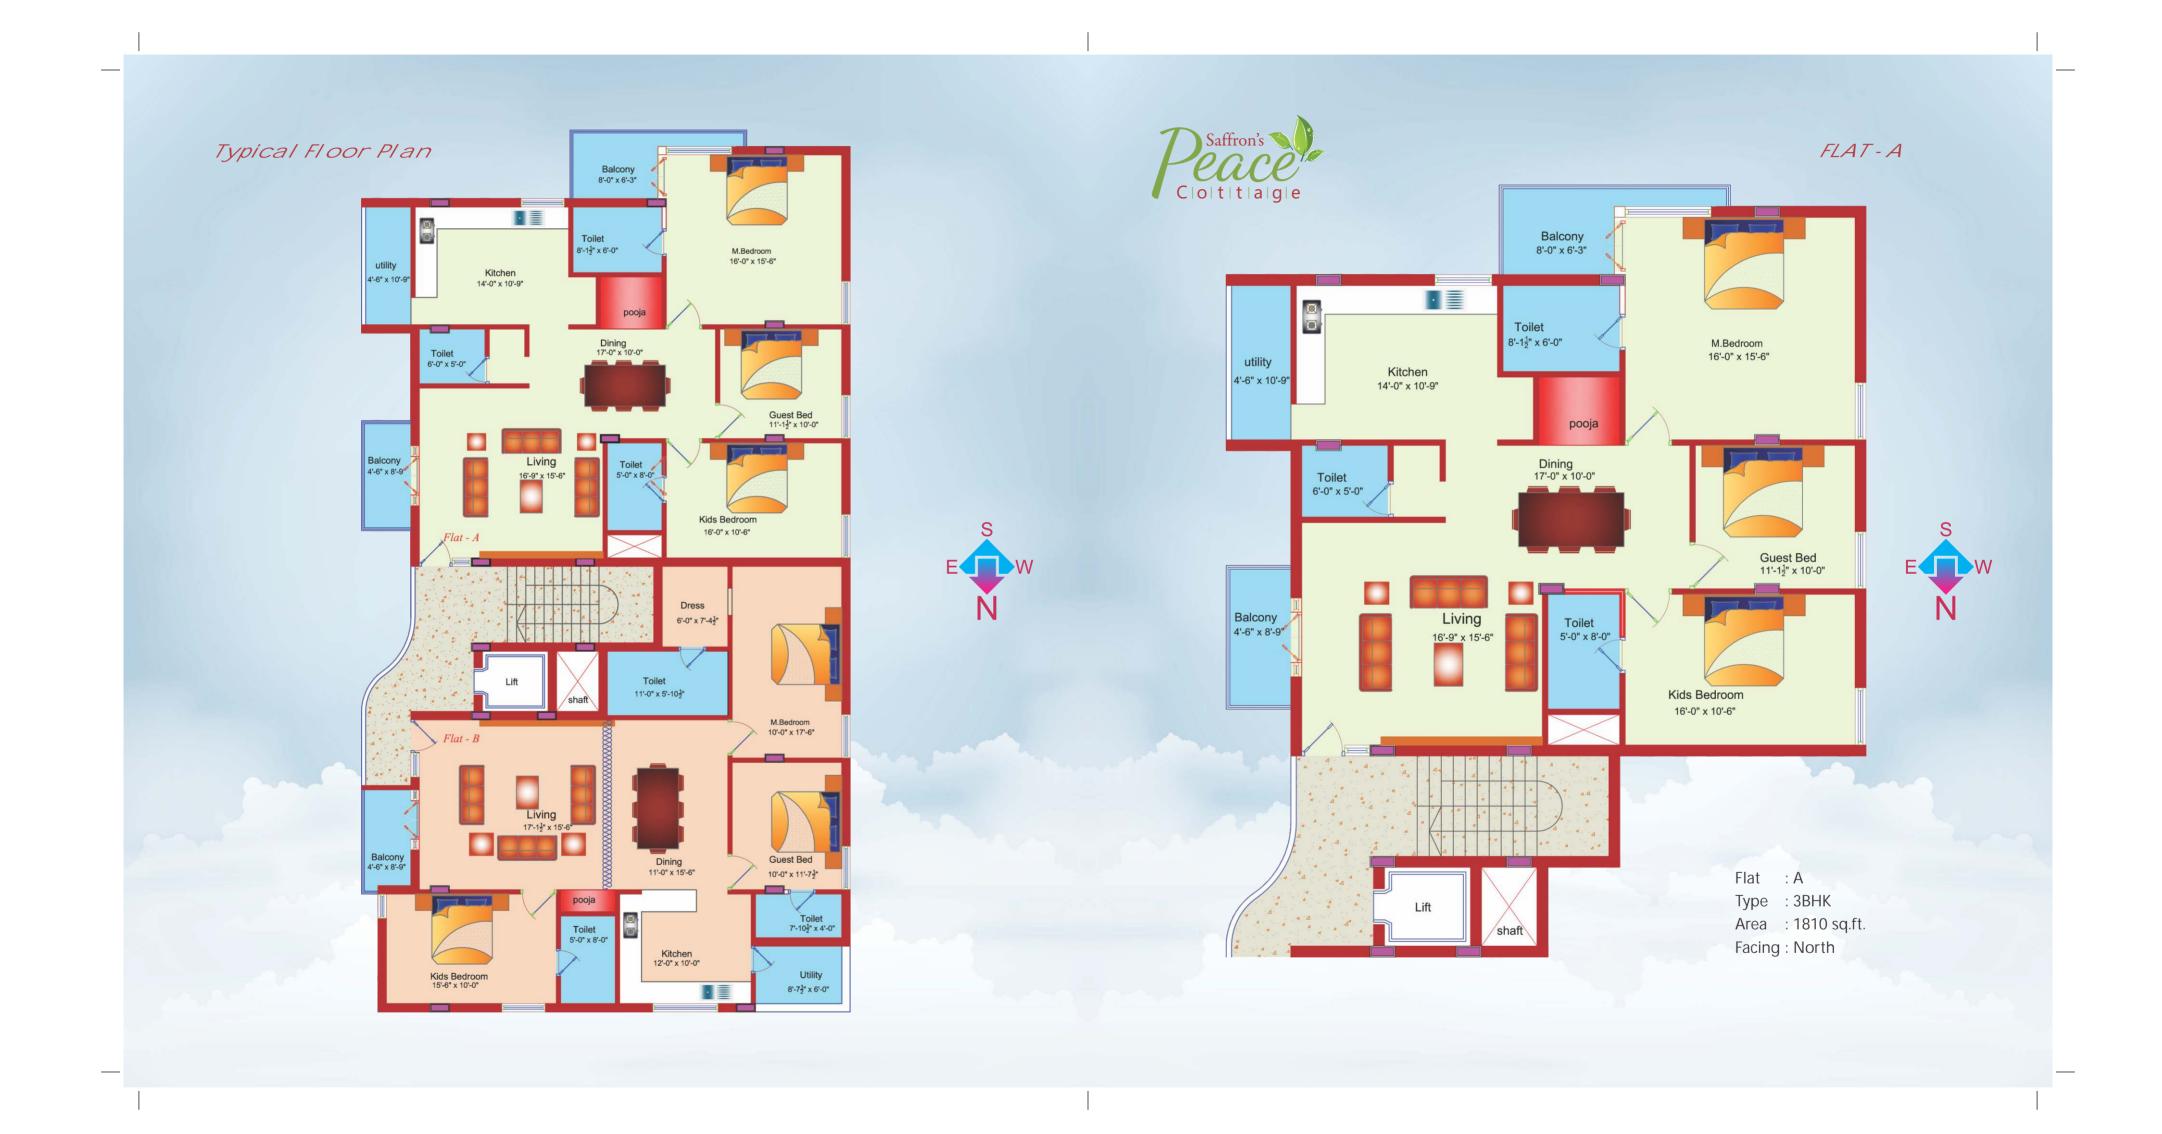

# SAFFRON'S PEACE COTTAGE

# Location that's centrally convenient....

One of our newest offerings, Saffron's Peace Cottage is a premium utility apartment complex in a prime location that is central to all your needs. Extremely well located at 6th Cross, Bharathi Park Road No.2, Saibabacolony, and rising up to 4 floors with just 8 apartments, Saffron's Peace Cottage is specially designed with a concept of providing privacy and ample air space with sufficient light.