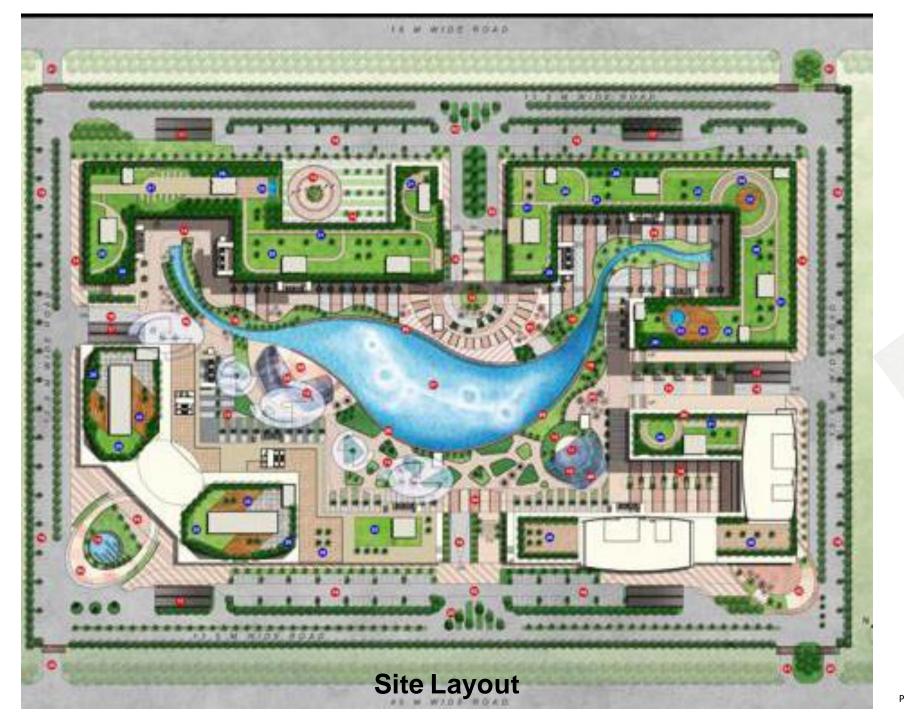

# Residential Sectors

Jaypee WishTown 129, 108, 105, 104, 107, 128





## 27.6 ACRES MIXED USE

## **DEVELOPMENT**











# AN ICON IN ETERNITY

Tallest Commercial Tower in NCR Region

- Leed platinum certified building
- Constructed with the dry wall system technique
- Breathable double skin strategy
- Double glazed unitized façade system
- A helipad and ample parking facilities



### 4,18,376.877 SQMT

Total Built-up Area with Basement

#### **213.7 MTRS**

Tower Height (Tallest Commercial Tower in NCR Region)

## **Parking Detail**

#### 421

Open parking

#### 4950

Covered Parking in Basements

#### **5371**

**Total Parking** 

## **Building Heights**

#### 4.5M Each

Office Floor to Floor Internal Height

#### 6.9M Each

Commercial Floor to Floor Internal Height at Ground











## **Price List & Payment Plan**

| Office Spaces                           | 6500/- Sqft                     |  |
|-----------------------------------------|---------------------------------|--|
|                                         |                                 |  |
| Other Charges                           |                                 |  |
| LEASE RENT/ IFMS/EEC/FFC                | RS. 400/- PSF                   |  |
| CAR PARKLING                            | RS.4.00 LAC                     |  |
| POWER BACKUP                            | 30,000/- PER KVA                |  |
| PREFETIONAL LOCATION CHARGES            |                                 |  |
| ROAD FACING                             | RS. 300/- PSF                   |  |
| PLAZA ATRIUM FACING