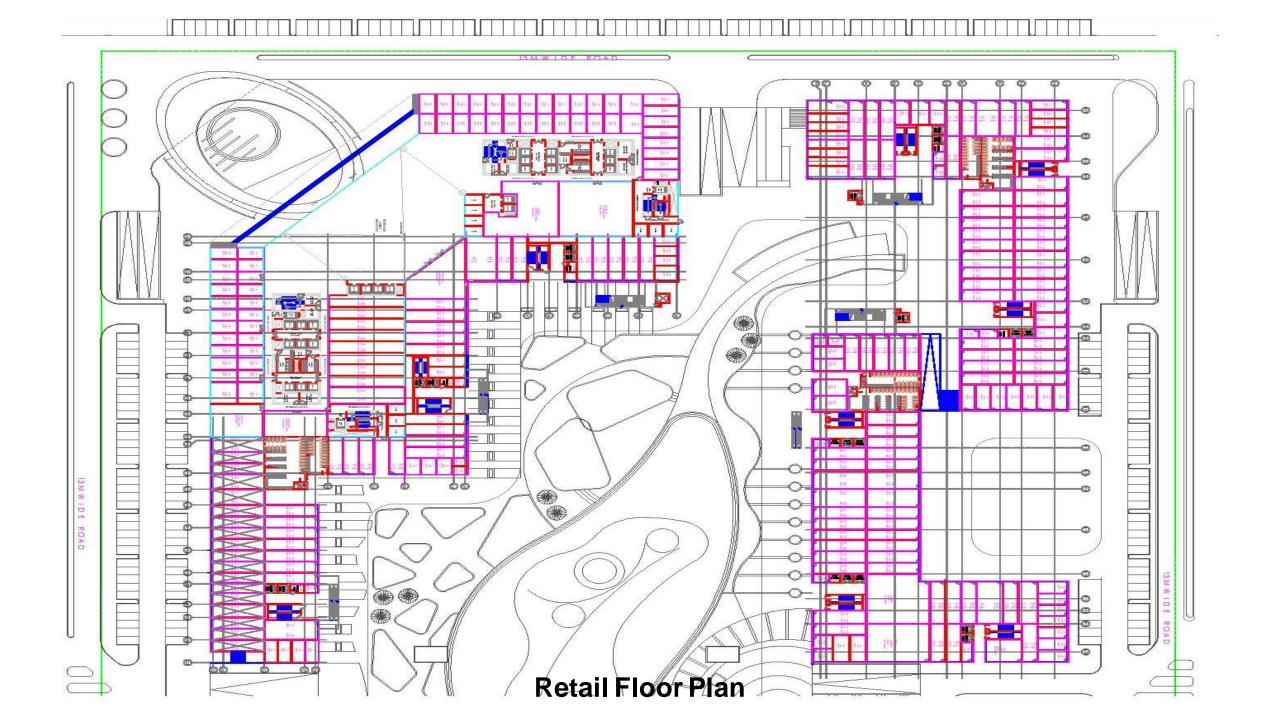

dential Sectors

Jaypee WishTown 129, 108, 105, 104, 107, 128





## 27.6 ACRES MIXED USE

## **DEVELOPMENT**











# AN ICON IN ETERNITY

Tallest Commercial Tower in NCR Region

- Leed platinum certified building
- Constructed with the dry wall system technique
- Breathable double skin strategy
- Double glazed unitized façade system
- A helipad and ample parking facilities



### 4,18,376.877 SQMT

Total Built-up Area with Basement

#### **213.7 MTRS**

Tower Height (Tallest Commercial Tower in NCR Region)

## **Parking Detail**

#### 421

Open parking

#### 4950

Covered Parking in Basements

#### **5371**

**Total Parking** 

## **Building Heights**

#### 4.5M Each

Office Floor to Floor Internal Height

#### 6.9M Each

Commercial Floor to Floor Internal Height at Ground











## **Price List & Payment Plan**

| Office Spaces                           | 6500/- Sqft                     |  |
|-----------------------------------------|---------------------------------|--|
|                                         |                                 |  |
| Other Charges                           |                                 |  |
| LEASE RENT/ IFMS/EEC/FFC                | RS. 400/- PSF                   |  |
| CAR PARKLING                            | RS.4.00 LAC                     |  |
| POWER BACKUP                            | 30,000/- PER KVA                |  |
| PREFETIONAL LOCATION CHARGES            |                                 |  |
| ROAD FACING                             | RS. 300/- PSF                   |  |
| PLAZA ATRIUM FACING