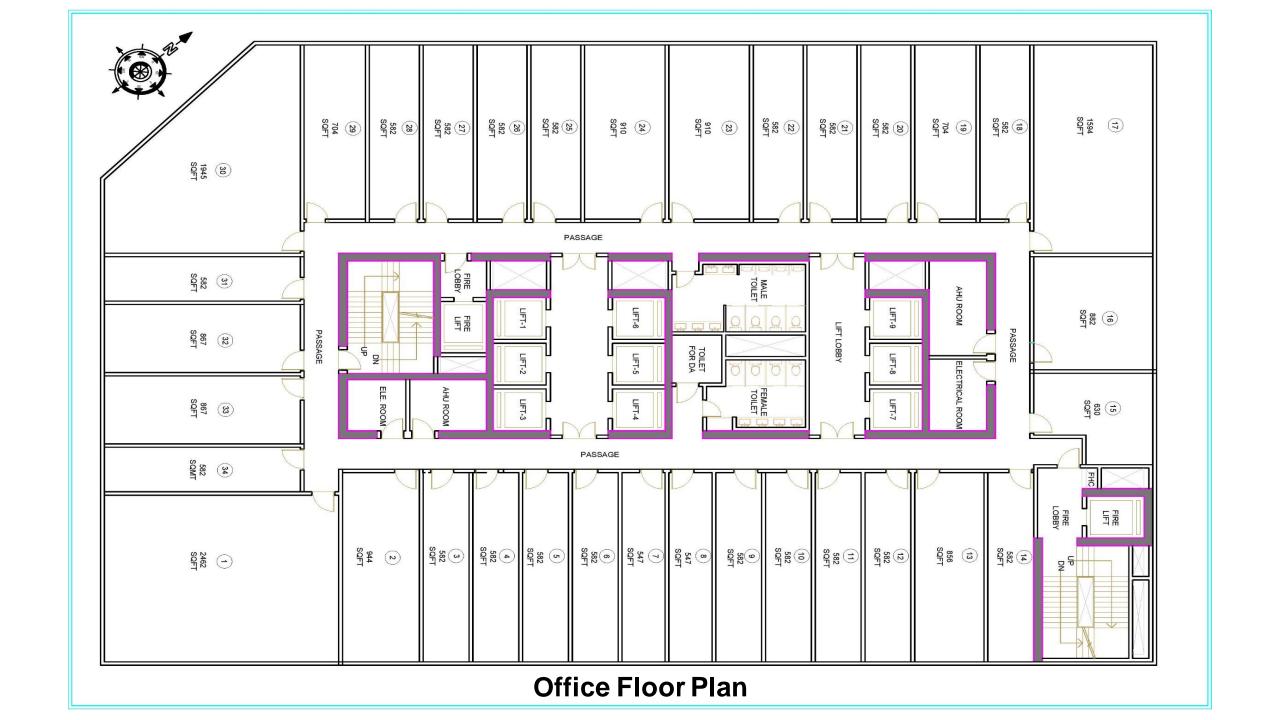

sidential Sectors

Jaypee WishTown 129, 108, 105, 104, 107, 128





## 27.6 ACRES MIXED USE

## **DEVELOPMENT**











# AN ICON IN ETERNITY

Tallest Commercial Tower in NCR Region

- Leed platinum certified building
- Constructed with the dry wall system technique
- Breathable double skin strategy
- Double glazed unitized façade system
- A helipad and ample parking facilities



### 4,18,376.877 SQMT

Total Built-up Area with Basement

#### **213.7 MTRS**

Tower Height (Tallest Commercial Tower in NCR Region)

## **Parking Detail**

#### 421

Open parking

#### 4950

Covered Parking in Basements

#### **5371**

**Total Parking** 

## **Building Heights**

#### 4.5M Each

Office Floor to Floor Internal Height

#### 6.9M Each

Commercial Floor to Floor Internal Height at Ground











## **Price List & Payment Plan**

| Office Spaces                           | 6500/- Sqft                     |  |
|-----------------------------------------|---------------------------------|--|
|                                         |                                 |  |
| Other Charges                           |                                 |  |
| LEASE RENT/ IFMS/EEC/FFC                | RS. 400/- PSF                   |  |
| CAR PARKLING                            | RS.4.00 LAC                     |  |
| POWER BACKUP                            | 30,000/- PER KVA                |  |
| PREFETIONAL LOCATION CHARGES            |                                 |  |
| ROAD FACING                             | RS. 300/- PSF                   |  |
| PLAZA ATRIUM FACING