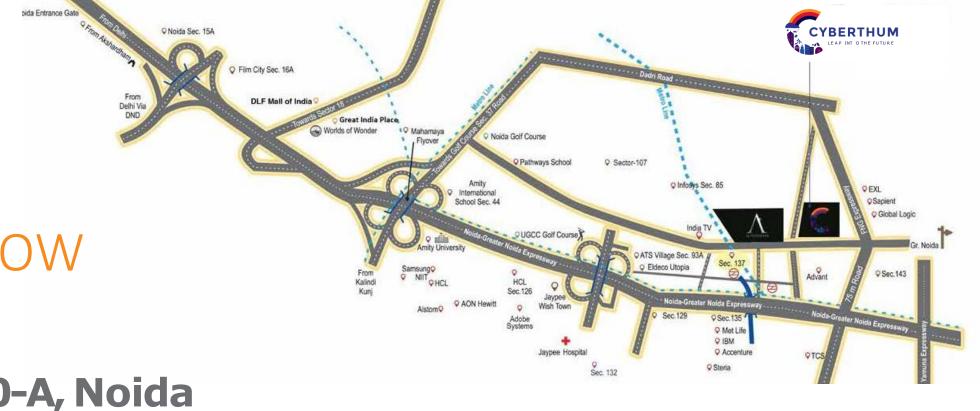

## YBERTHUM

LEAP INTO THE FUTURE



# DELIVERED PROJECTS



























Sector 140-A, Noida





## **1LAKH** INDIVIDUALS

#### Corporate

Indiamart, Infosys

#### Residential Sectors

Supertech ecocity
Purvanchal Royalpark
Paras Tiera



## **1.5LAKH** INDIVIDUALS

#### Corporate

Genpact, Sapient, India Tv, KPMG

#### ResidentialSectors

143 A & B



## **3.5 LAKH** INDIVIDUALS

#### Corporate

Accenture, TCS, Oracle

#### Residential Sectors Omax

93 A & B



## **10 LAKH** INDIVIDUALS

#### Corporate

Global Logic, Dell, Supertech

#### Residential Sectors

ATS village, Eldeco, Parsvnath 93, 134, 133, 135



## **10 LAKH** INDIVIDUALS

#### Corporate

Adobe, HCL, Capegemini, Tech Mahindra Motherson, Noida SEZ, Metlife

#### Residential Sectors

Jaypee WishTown 129, 108, 105, 104, 107, 128





## 27.6 ACRES MIXED USE

## **DEVELOPMENT**











# AN ICON IN ETERNITY

Talles