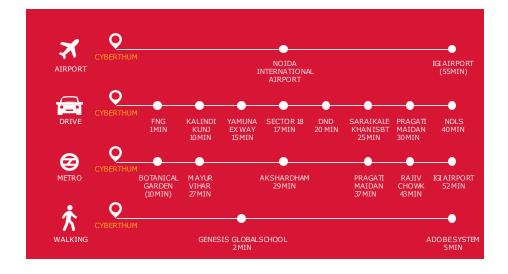

# AN ICON IN ETERNITY

Tallest Commercial Tower in NCR Region

- Leed platinum certified building
- Constructed with the dry wall system technique
- Breathable double skin strategy
- Double glazed unitized façade system
- A helipad and ample parking facilities

### 4,18,376.877 SQMT

Total Built-up Area with Basement

#### **213.7 MTRS**

Tower Height (Tallest Commercial Tower in NCR Region)