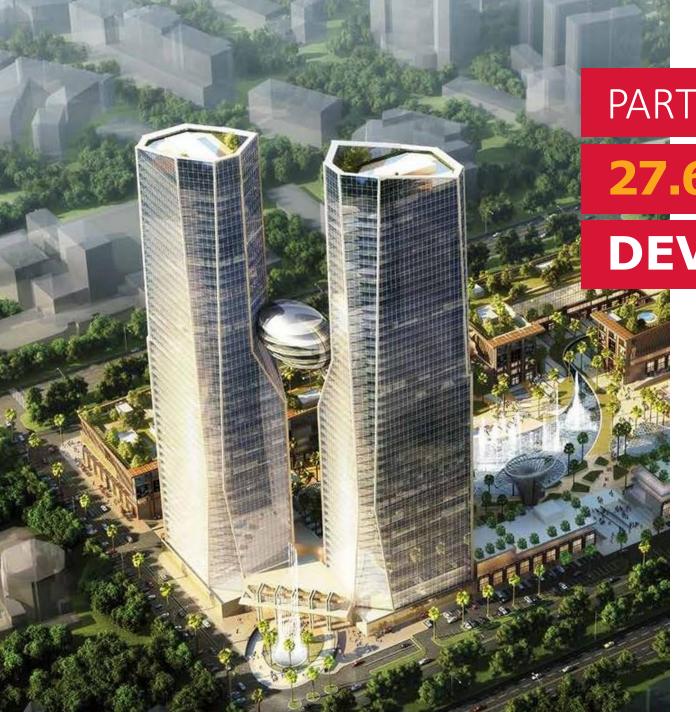

## 27.6 ACRES MIXED USE

## **DEVELOPMENT**

# AN ICON IN ETERNITY

Tallest Commercial Tower in NCR Region

- Leed platinum certified building
- Constructed with the dry wall system technique
- Breathable double skin strategy
- Double glazed unitized façade system
- A helipad and ample parking facilities