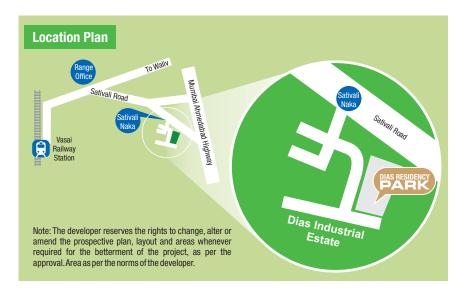

DIAS RESIDENCY PARK is strategically located, so that this project is close to the Vasai Railway station as well as the Mumbai-Ahmedabad highway. You will have at your disposal, the well thought of modern amenities, to make life easier, with a house designed to provide more space within the space, yet within your budget.