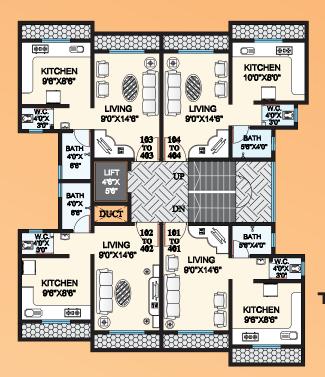

# FLOOR PLAN D-WING

Fire fighting facilities for G+7 Buildings

**Typical Floor** 1st - 4th