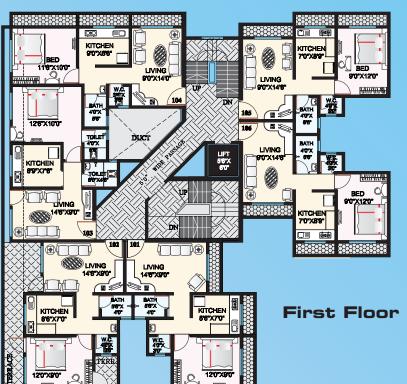

# FLOOR PLAN D-WING

Fire fighting facilities for G+7 Buildings

**Typical Floor** 1st - 4th