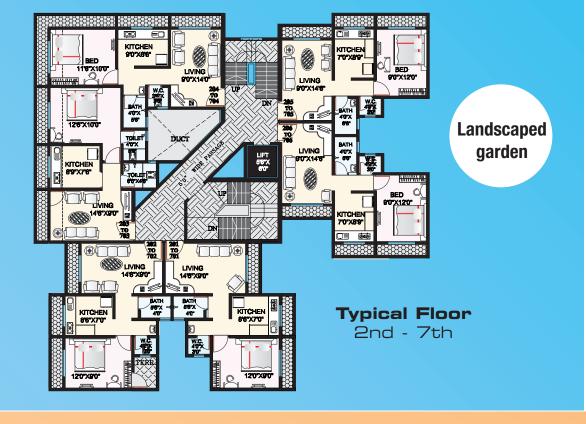

# FLOOR PLAN D-WING

Fire fighting facilities for G+7 Buildings

**Typical Floor** 1st - 4th