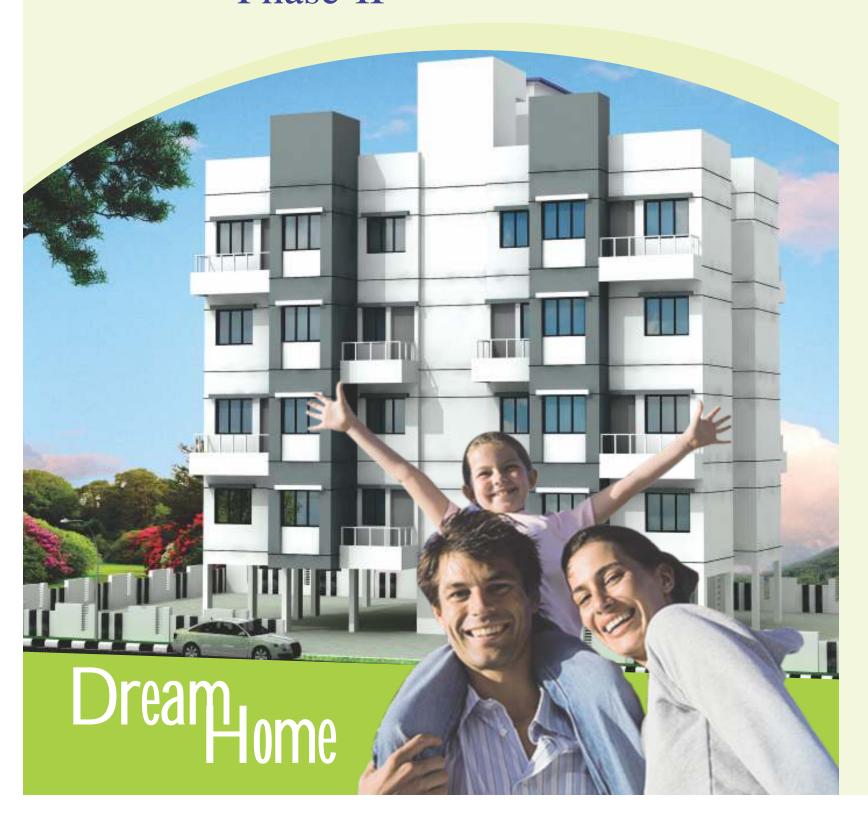

Site Address: Gat. No. 208, at Kurkumbh, Tal. Daund, Dist. Pune



Arihant Edifice Pvt. Ltd.

C.T.S. No-985, Plot No-6, S,No. 3/2, Elegant Residency, Bldg No-02, 2nd Floor, Flat No-201, Old Mumbai Pune Highway, Behind Talera Ford Showroom, Nigdi Pune-411044

**ARCHITECT** Shripad Padhye

**R.C.C. Consultant** Bhilare & Associates Dream Home





A Project by Arihant Edifice Pvt. Ltd.

# VISQUITY Phase-II

A Project by Arihant Edifice Pvt. Ltd.



# **SPECIFICATIONS**

### FLOORING:

• 12" x 12" Ceramic Flooring

### KITCHEN:

- Green Marble Kitchen Platform with stainless steel sink
- 8" x 12" Glazed Tile dado upto lintel level .

### TOILETS:

- Concealed Plumbing in UPVC as per drawing
- Good Quality C.P.Fitting & Sanitary Fitting
- Glazed Tile upto 7 feet in Bathroom and 4 feet in toilet

## **DOORS & DOOR FRAMES:**

- Good Quality Door with Frame Box
- Main Door Masonite & Other Oil painted Flush door

### **ELECTRICAL:**

- Casing caping wiring with good quality electrical fittings
- Power Distribution inside the flats with MCB's

### **PAINTING:**

- Internal Dry Distemper painting in attractive colours
- External Decorative cement paint

### **WINDOWS:**

- Powder coated 2 track aluminium sliding windows with oil painted s