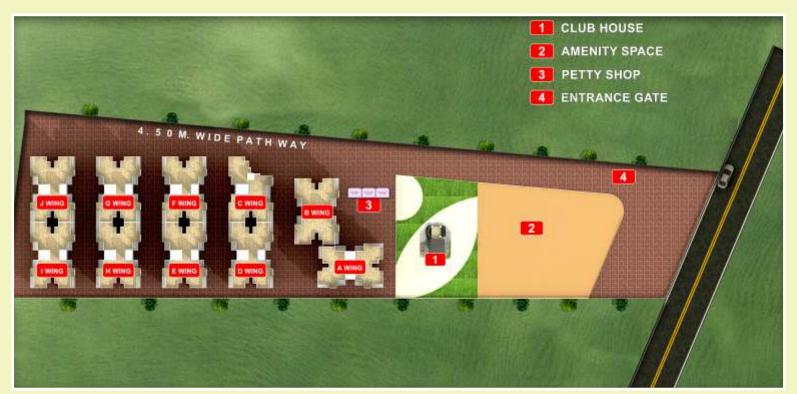

# VISQUITY Phase-II

A Project by Arihant Edifice Pvt. Ltd.

### **EXTERNAL AMENITIES:**

- Elevator in good Quality with UPS Back up
- Enough space for parking
- Children's play area

**PLEASE NOTE:** Customer will have to pay separately for any extra changes apart from the above specifications as per the company rates.