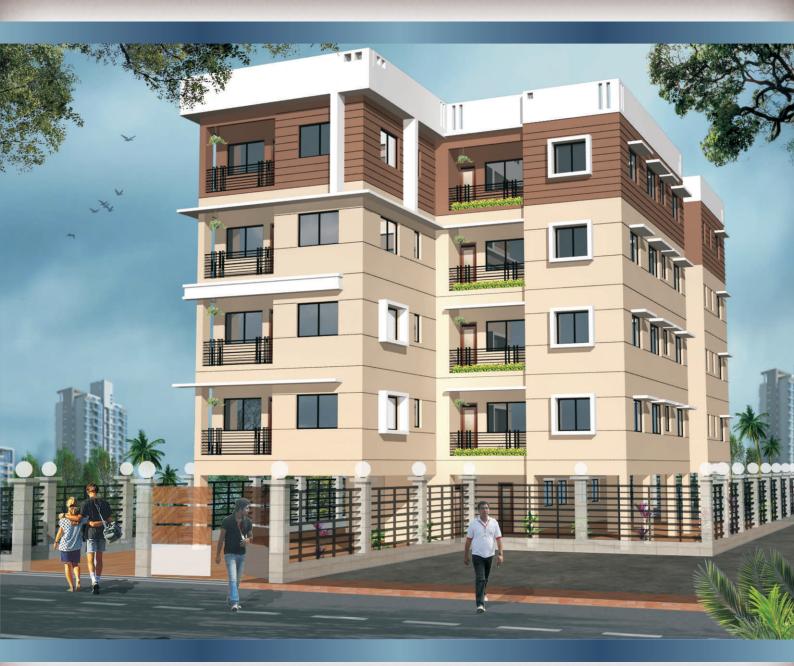

1000X Dining 2500X3000 1875 Kithen Bedroom Bedroom Toilet 1500X Bedroom 2700X 3000 1200X 3300X3000 3300X3000 Balcony 2425X1000 3000 Kithen 1500X 3000 Balc 1000X Living 5975X2975 Living / Dining Bedroom Bedroom 2900 3300X3000 3000X2975 WC 1800X925 Toilet Bedroom 1900X1675 Living 2675X3475 3125X3000 Toilet Living / Dining Lift 1500X 1200 1825X1200 Bedroom 5000X4568 3675X2800 2025X1000 Kitchen Kitchen Bedroom 1650X2500 Dining 3000X2925 Balc. 1000X 2925 3125X3175 1500X Bedroom Bedroom Balcony 1000X2425 1200X WC 3700X2800 3025X2700 3175 WC` 1000X 1000X 2050 2800