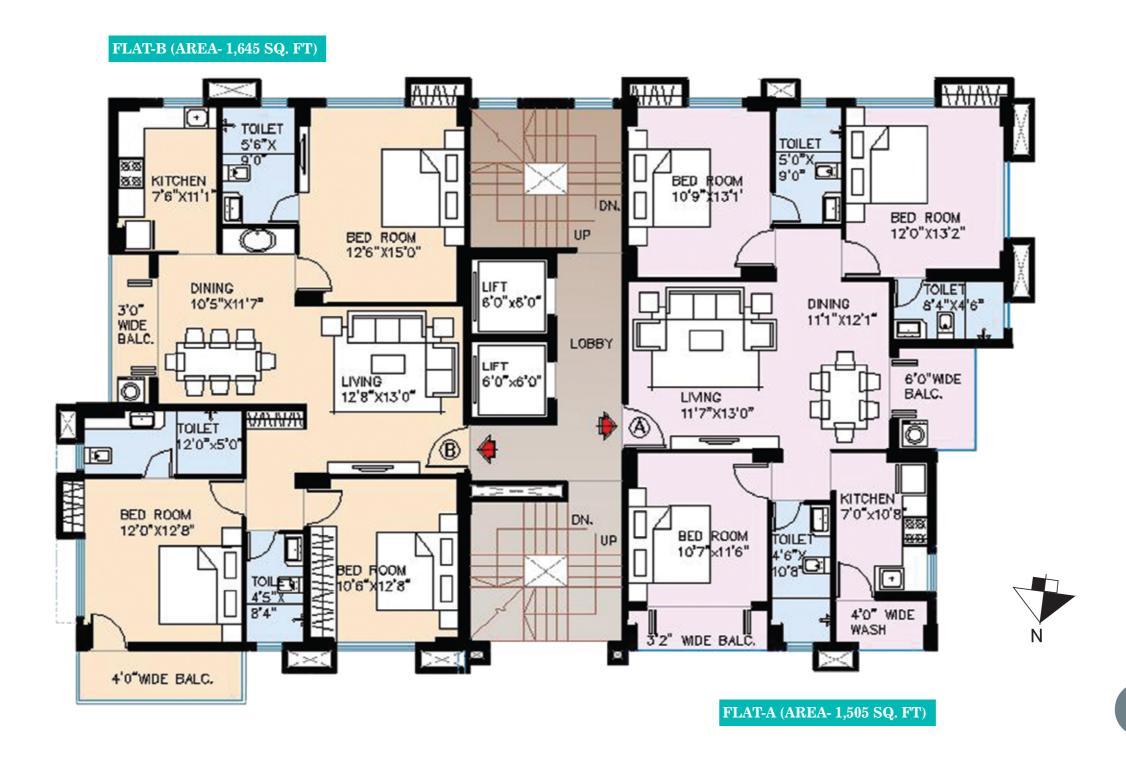

re / CP Fittings:

- Porcelain sanitary wares.
- Water closets- European type commode
- Sleek single lever chromium plated fittings

#### **Doors & Windows**

**Entrance Doors:** Decorated flush doors

Windows: Standard Aluminium section windows with glass in-

serts

#### **Electrical**

Switches & Points: Modular switches and concealed copper wiring. AC point in all bedrooms & living room; Geyser point in all toilets

Intercom system: Apartment to apartment and all service areas

#### **Security System**

- CCTV camera
- Intercom
- Efficient fire detection and fighting system

### Staircase & Lift Lobby

Finished in mirror polished Kota stone / green marble 2(Two) Automatic lifts of Reputed make



Well-equipped gym



AC multi-purpose hall



Roof-top garden



## Typical Floor Plan