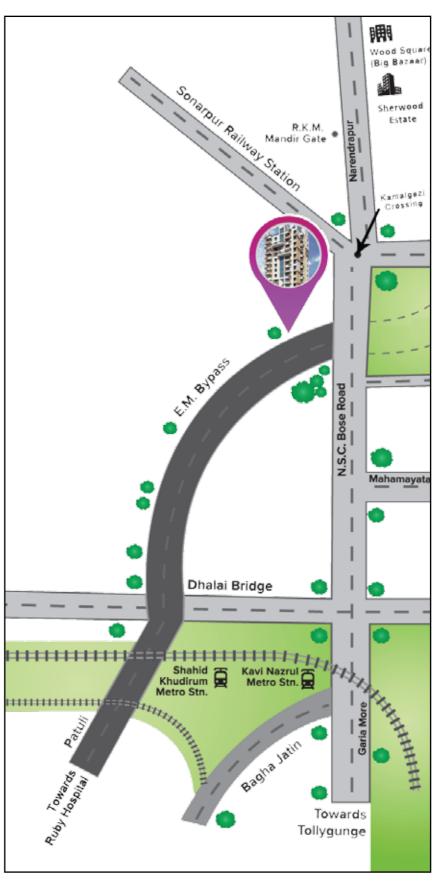

- 2 minutes from Shahid Khudiram Metro station
- 5 minutes from Kabi Nazrul metro / Garia More
- 1 minute from Kamalgazi- EM Bypass crossing
- 5 minutes from Metropolis Mall
- 10 minutes from Ruby crossing
- 2 minutes from Bigbazaar and Spencers