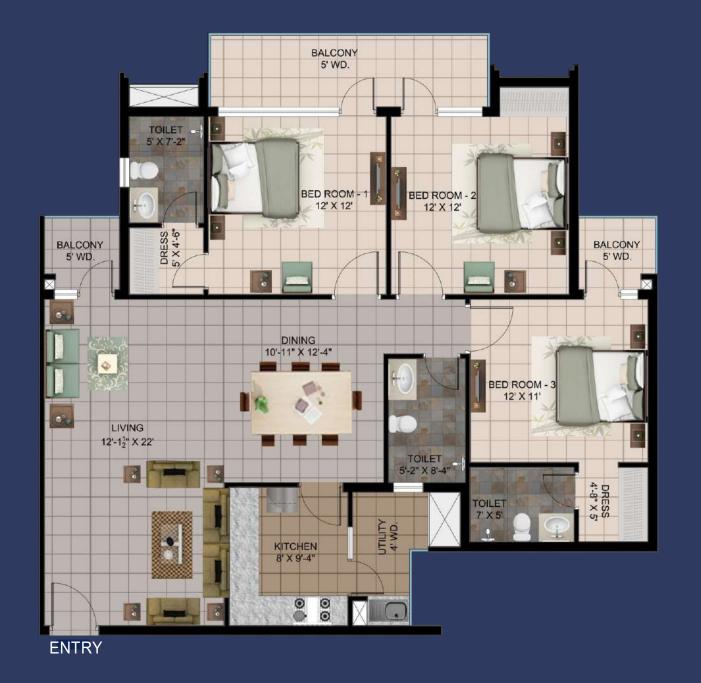

UNITS TYPE 2BHK 1100 sq.ft.

UNITS TYPE 3BHK 1800 sq. ft.

Our Open Air Swimming Pool is one of our finest treasures for those who love swimming. Our Pools are equipped with a modern filtration process to make sure crystal clear water is made available to swimmers.