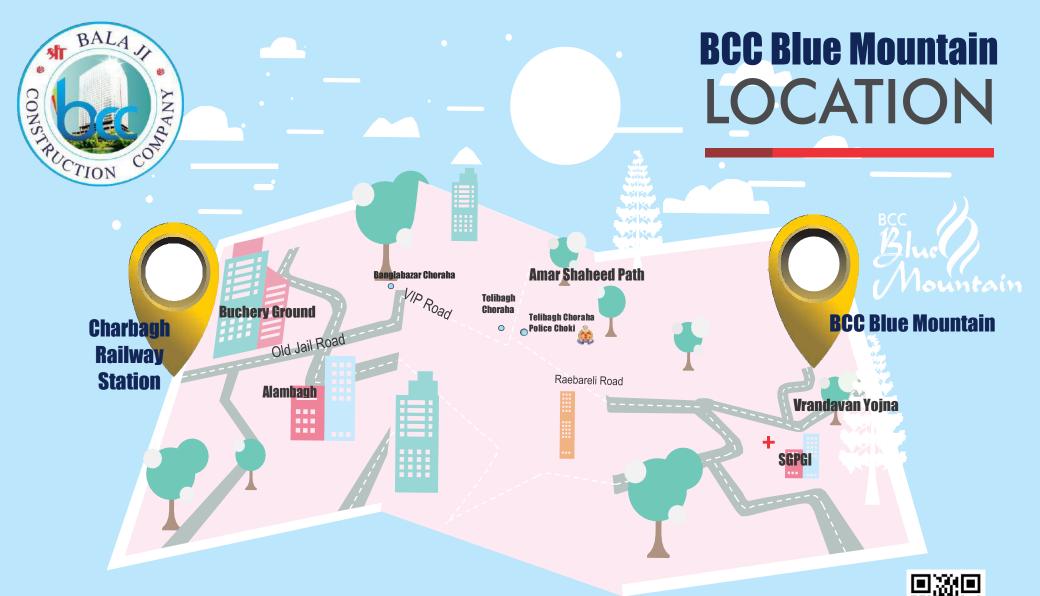

I by Highly Skilled and Trained Professionals who are certified by Indian Government and Educational Bodies.

Raibarely Road,Near PGI

**Faizabad Road Near TOI** 

Gomti Nagar

Hazratganj

Arjunganj, Sultanpur Road

Moti Nagar, Aishbagh Road

Faizabad Road, Near Saraswati Dental College

Naubasta Kala , Chinhat

**Sultanpur Road** 

Rajajipuram

Nishatganj

Main 6 Lane,Faizabad Road

Constructed & Marketed by: