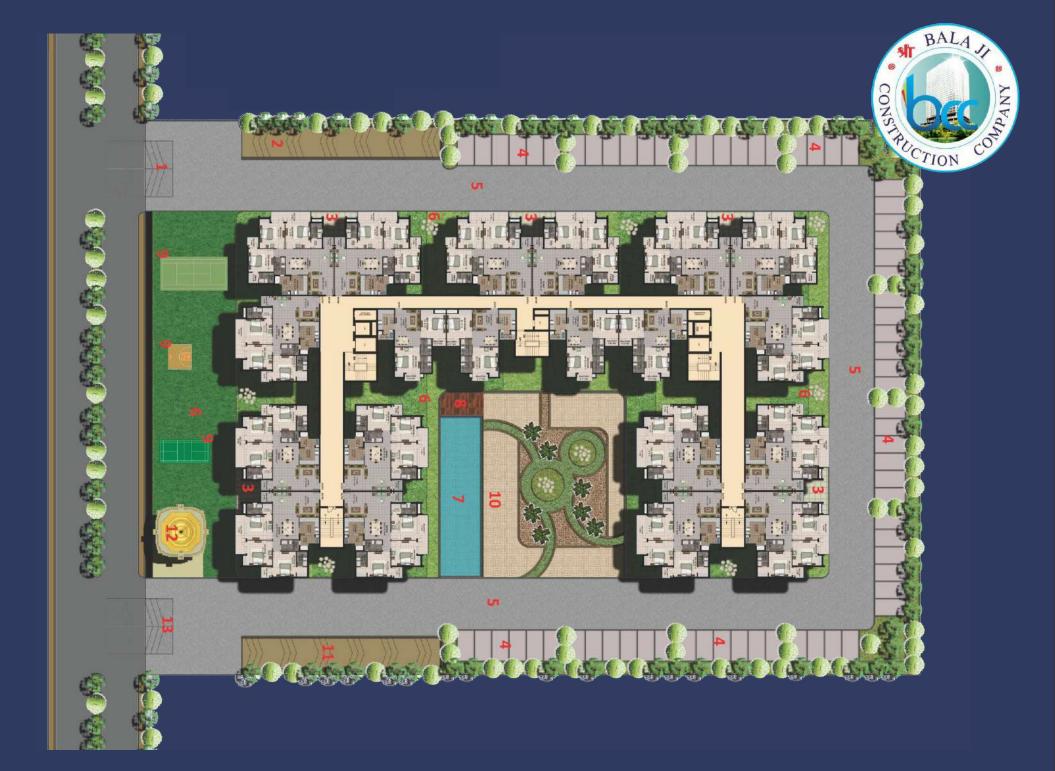

#### **CLUSTER PLAN**

- 1. ENTRY
- 2. RAMP IN
- 3. DROP OFF
- 4. PARKING
- 5. INTERNAL ROAD
- 6. GREEN/LANDSCAPE
- 7. RAMP OUT
- 8. MANDIR
- 9. EXIT
- 10. SWIMMING POOL
- 11. DECK
- 12. SPORT FACILITY
- 13. LANDSCAPE

UNITS TYPE 2BHK 1100 sq.ft.

UNITS TYPE 3BHK 1800 sq. ft.

Our Open Air Swimming Pool is one of our finest treasures for those who love swimming. Our Pools are equipped with a modern filtration process to make sure crystal clear water is made available to swimmers.

They remain open from morning to late evening, provide sport, exercise and relaxation par excellence.

There is also adequate seating area next to the pool where everybody can sit and enjoy snacks while others take a dive.

### **Yoga/ Meditation Room**

"Meditation" and "Yoga" are buzzwords these days for good reason.

Yogis have been practicing dhyana (meditation) for millennia. Get expert insight here on meditation and its symbiotic relationship to yoga. Use our hub as your go-to resource for simple tips and guided practices to quiet your mind and make meditation part of your modern daily life.

BCC Blue Mountain provide suitable space and environment to strengthen your mind and sole by taking a dip in the ocean of Spirituality and peace.

# **Departmental Store**

BCC Blue Mountains offers you a great space for departmental store, containing all the products of your daily use, offered by Top Brands across the world.

It allow you a comfortable living and easy access to your daily need.

Fitness Club or Gymnasium at BCC Blue Mountain is equipped with all the modern machineries and resources. Gyms are popular as a social setting to meet people with a common interest in physical self-improvement. These facilities are more used for physical education, intramural sports, and social gatherings.

Therefore, BCC Blue Mountain offers you a collection of all the facilities and amenities that are important to build up your health and social livelihood.

## **Lush Green Parks**

It's fabulous sunny weather and you wish to relax and take a bath in beautiful yellow light under the clean blue sky, with green color and beautiful flowers around you.

Not to worry, just grab a snack from the shop and a cool bottle of drink and head to the park.

Whether you sit out in the sun at the park, lounge by the elaborate fountain or enjoy the great people

playing around, there are plenty of lovely green spaces in BCC Blue Mountain.