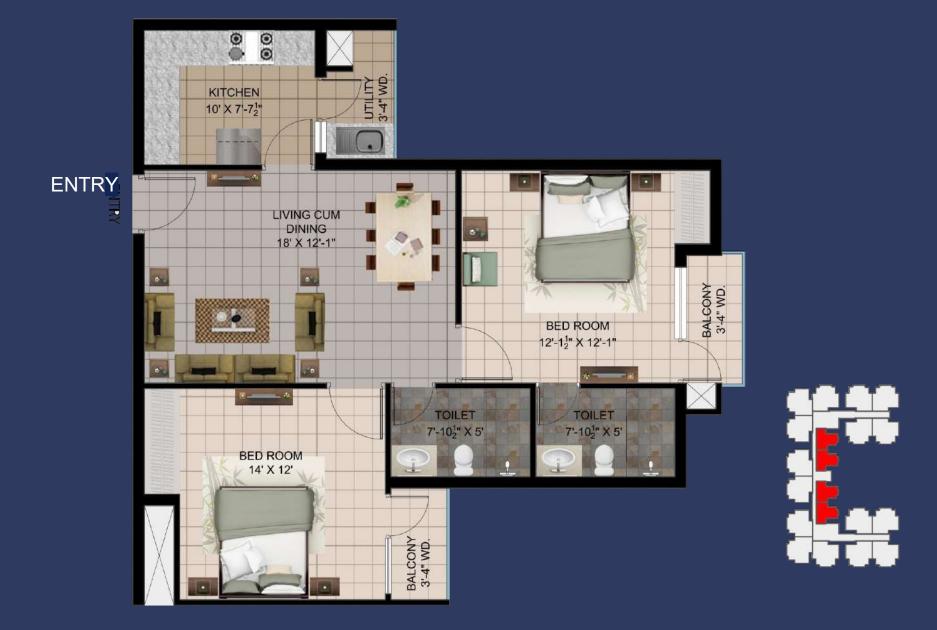

UNITS TYPE 2BHK 1100 sq.ft.

UNITS TYPE 3BHK 1800 sq. ft.

Our Open Air Swimming Pool is one of our finest treasures for those who love swimming. Our Pools are equipped with a modern filtration process to make sure crystal clear water is made available to swimmers.