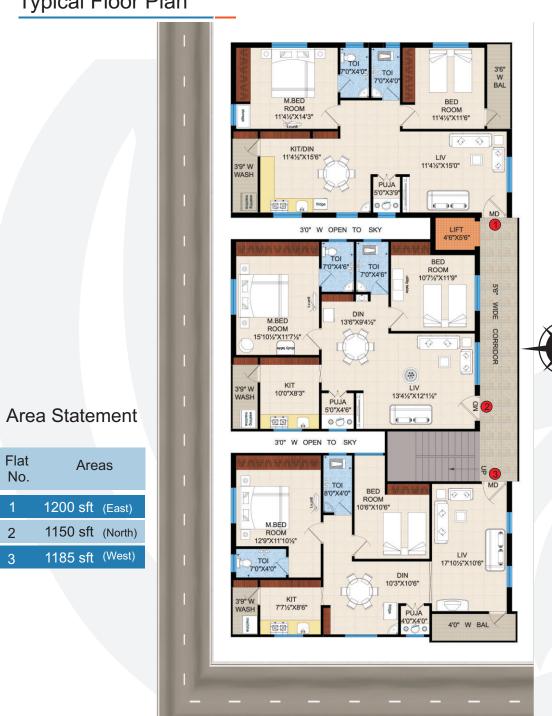

Typical Floor Plan

**Area Statement** 

Areas

1200 sft (East)

1185 sft (West)

Flat No.