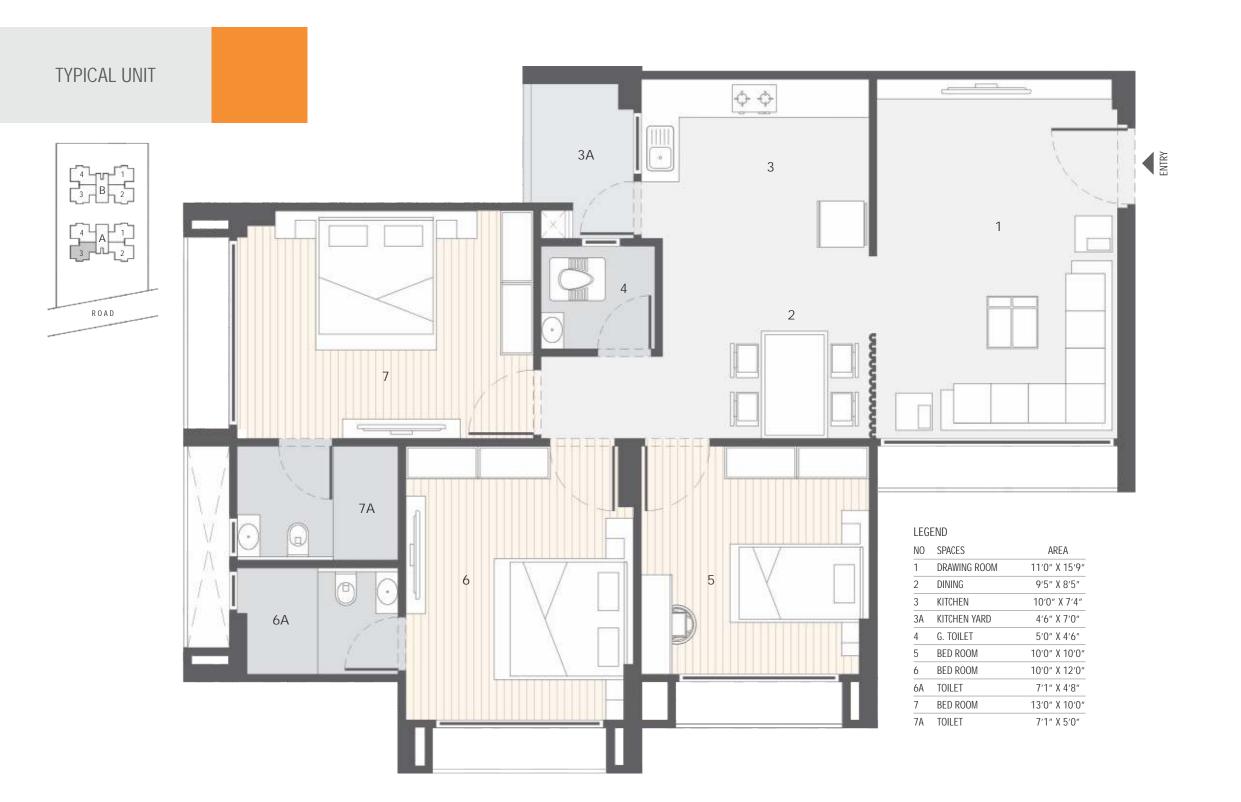

3 BHK ELEGANT FLATS

### SPECIFICATION

#### FLOORING

- 600M X 600M vitrified tiles in drawing & dining.
- Other bedroom & kitchen vitrified tiles.
- Toilets: designer vitrified tiles.

#### KITCHEN

- Mirror polished granite with S.S. sink.
- Vitrified tiles dado up to lintel level.
- Kota flooring in wash area.

#### DOORS & WINDOWS

- Decorative entrance 32mm thick flush door.
- Wooden door in other rooms.
- Windows : aluminum anodized section.

#### ELECTRICAL

- 3 Phase concealed copper wiring with adequate number of points in all rooms.
- Branded modular switches.
- Provision of TV/cable/telephone points.

#### PLUMBING WORK

- C.P.V.C./G.I. water supply pipes and UPVC pipes for soil waste and drainage system.
- Plumbing fitting jaquar or equivalent.
- Sanitary ware hindware / cera or equivalent.

#### EXTERNAL & INTERNAL FINISHING

- External double coat mala plaster with texture paint.
- Internal single coat mala plaster with putty.

N