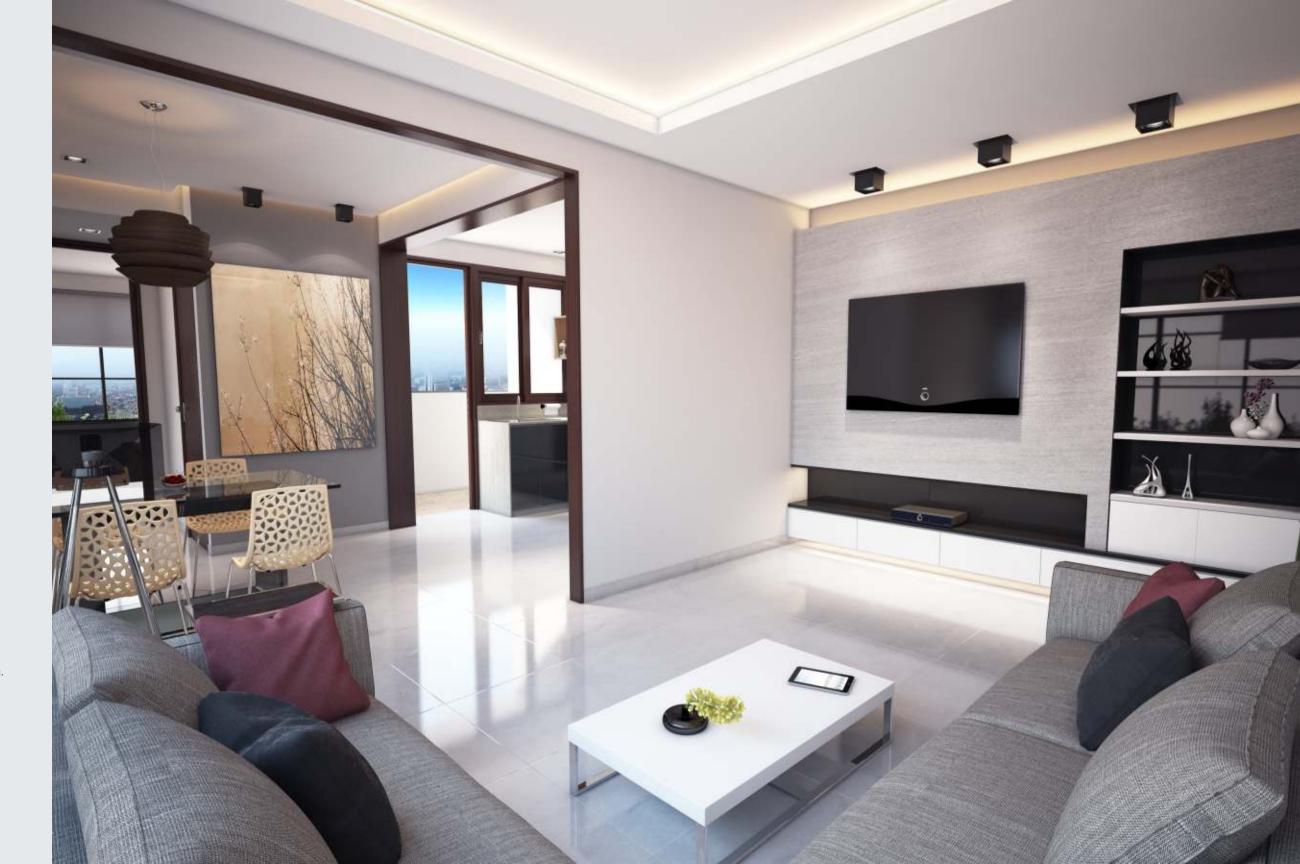

#### FLOORING

- 600M X 600M vitrified tiles in drawing & dining.
- Other bedroom & kitchen vitrified tiles.
- Toilets: designer vitrified tiles.

#### ELECTRICAL

- 3 Phase concealed copper wiring with adequate number of points in all rooms.
- Branded modular switches.
- Provision of TV/cable/telephone points.