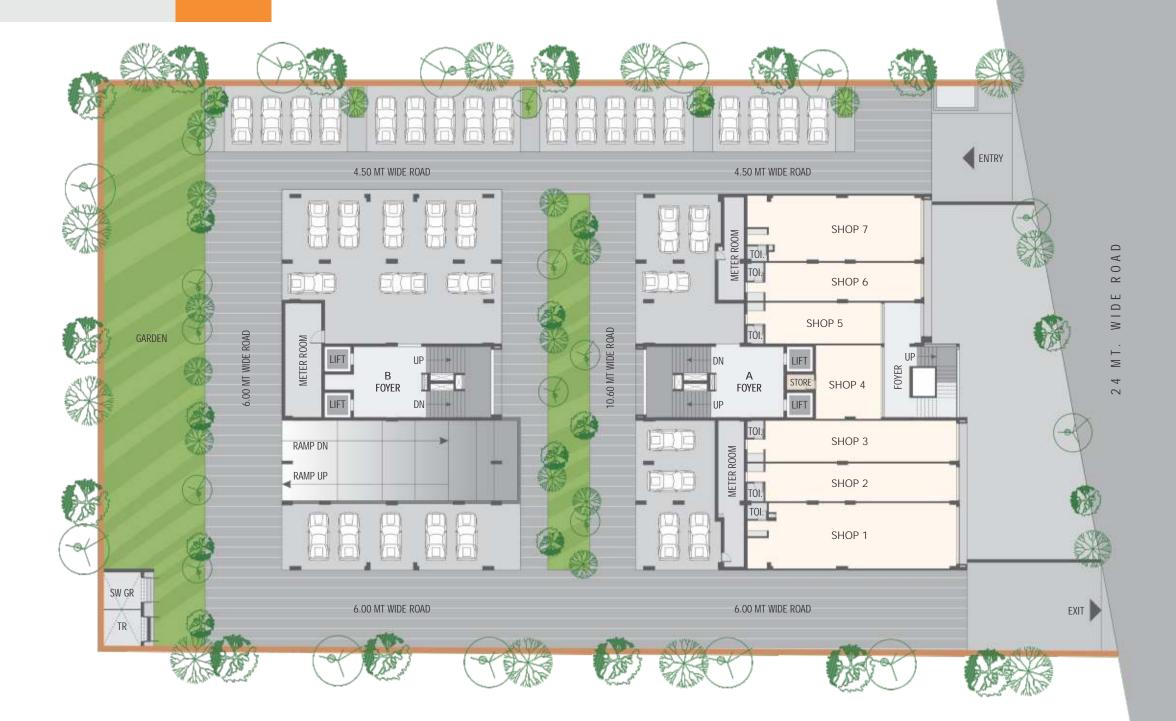

# BINORI GRACIA

Site : Opp. Sobo Center B/s. Swapneel Elysium, South Bopal, Ahmedabad.