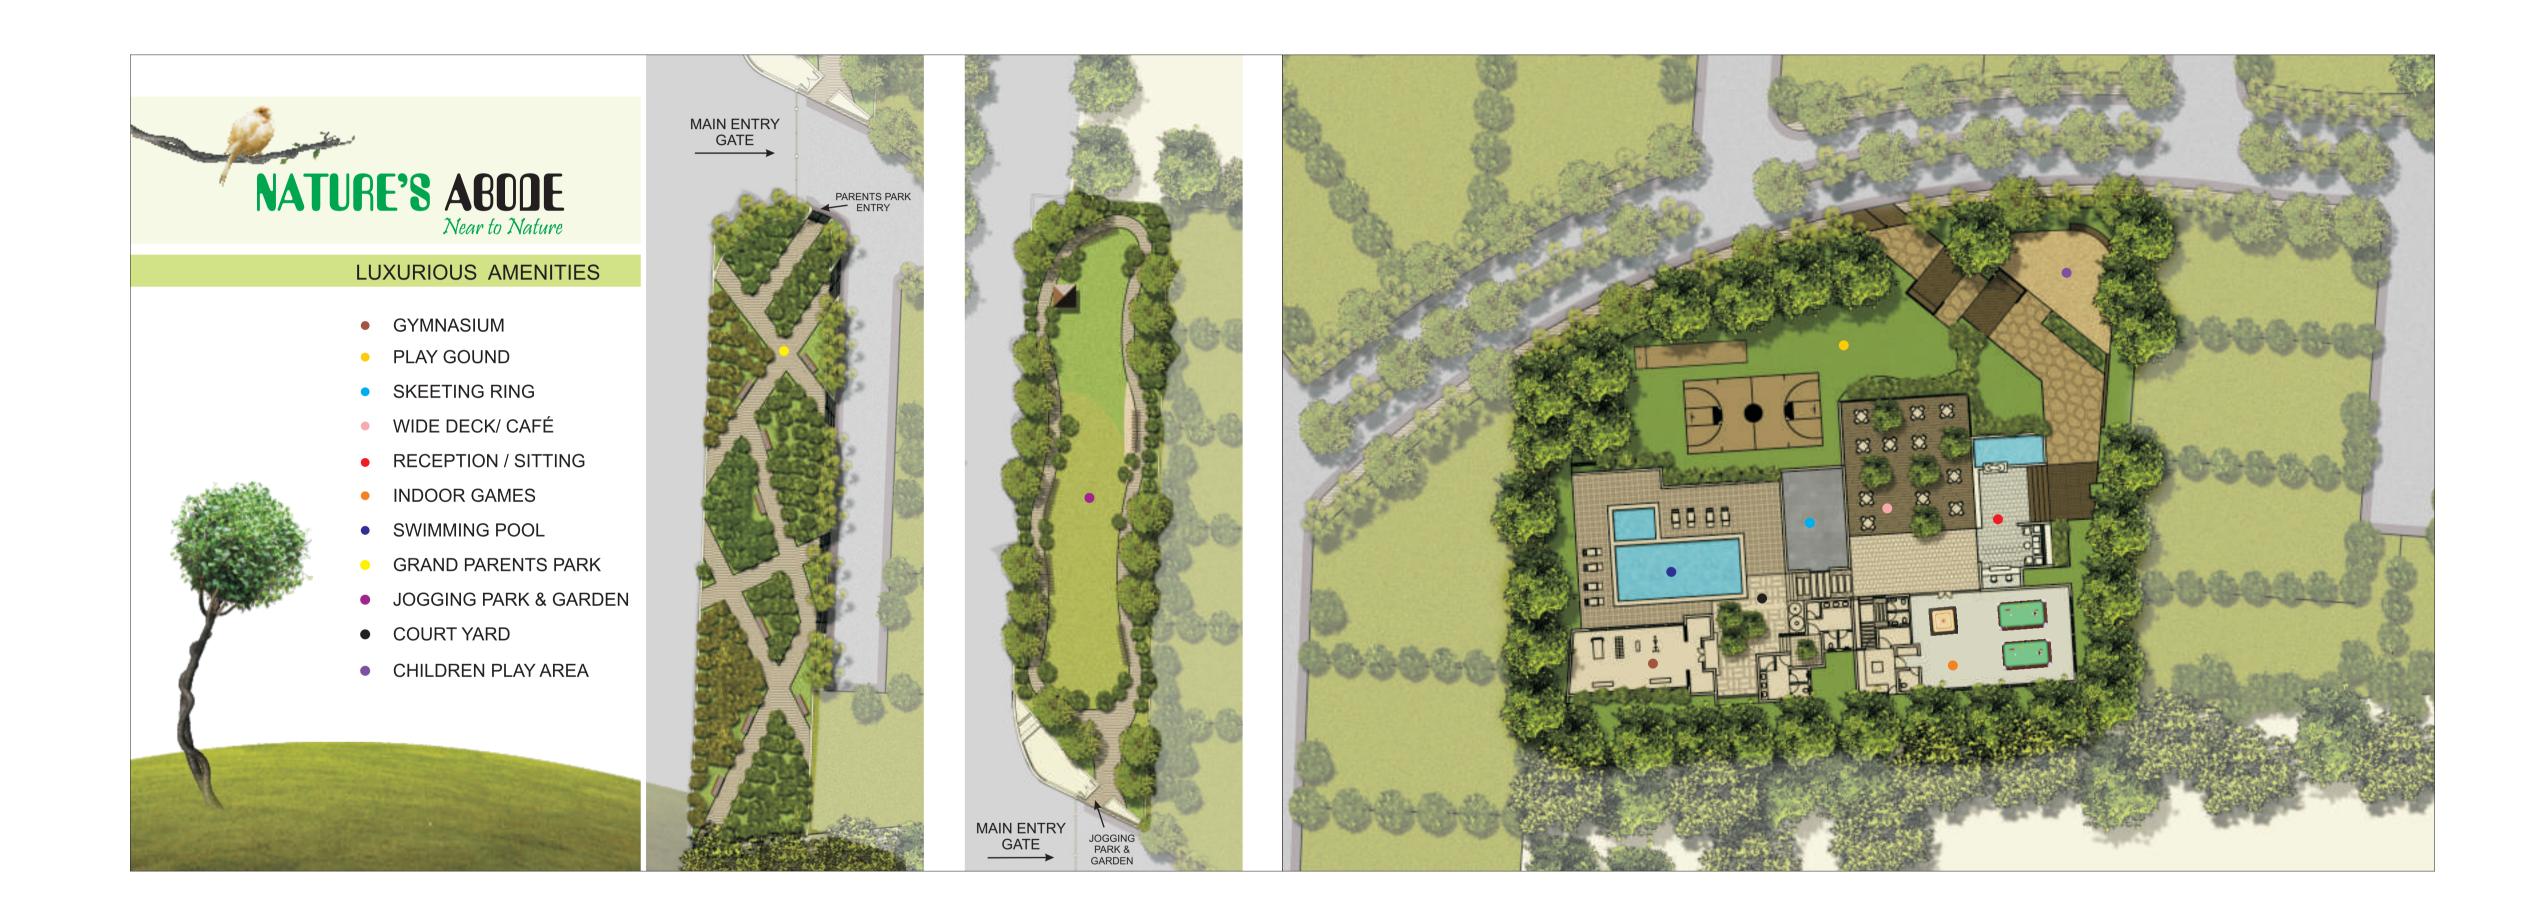

Prakash R. Patel @ Banglore | 091642 77774

NATURE'S ABODE Site Address :

Village : Rethal, Sanand-Nalsarovar Road, Beside Tata Nano Plant, Dist. Ahmedabad.