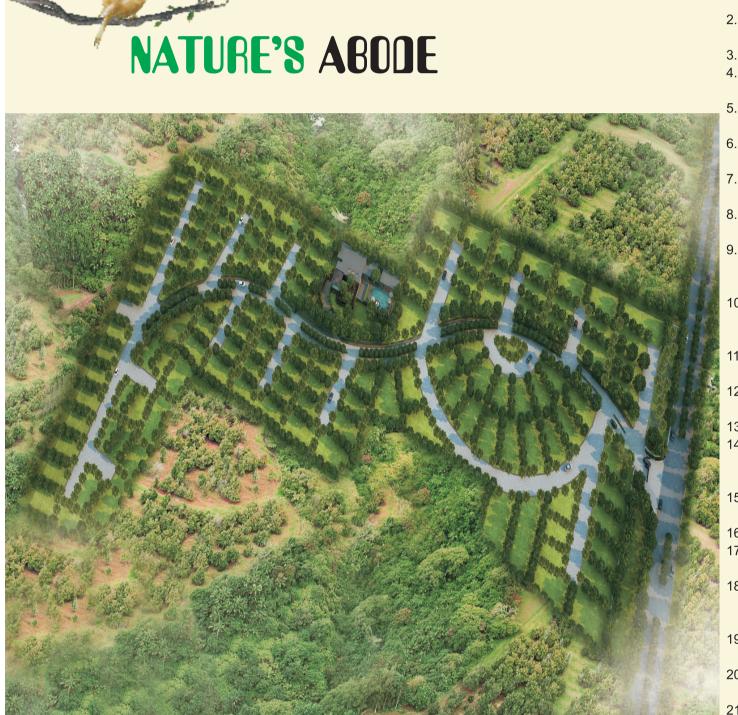

Prakash R. Patel @ Banglore | 091642 77774

NATURE'S ABODE Site Address :

Village : Rethal, Sanand-Nalsarovar Road, Beside Tata Nano Plant, Dist. Ahmedabad.