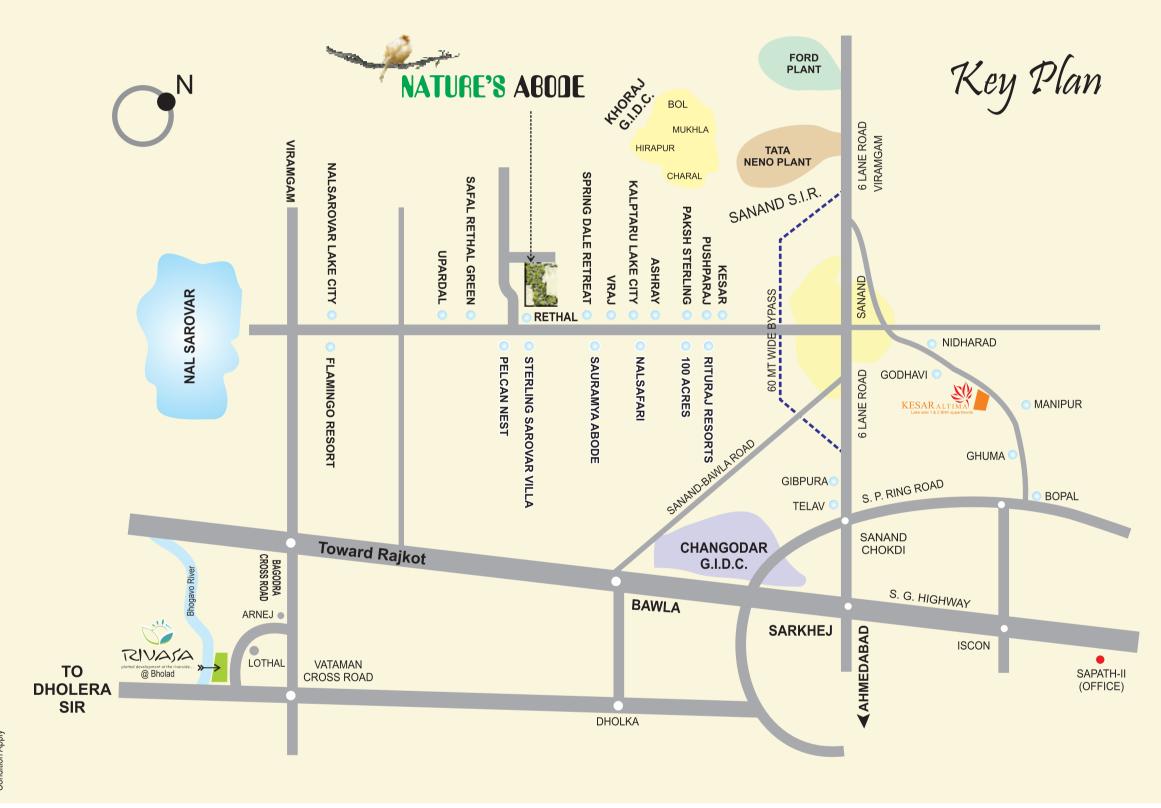

Prakash R. Patel @ Banglore | 091642 77774

NATURE'S ABODE Site Address :

Village : Rethal, Sanand-Nalsarovar Road, Beside Tata Nano Plant, Dist. Ahmedabad.