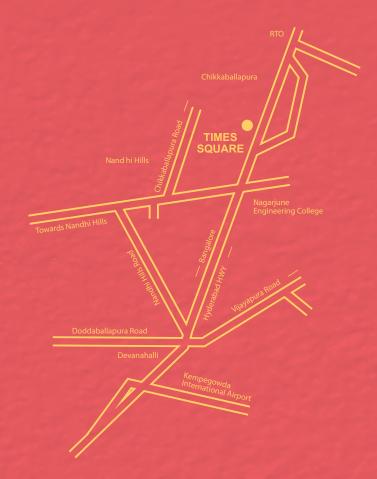

Route Map:

It's an Apranje, hence the clarity of titles, quality of construction and eye for the details will be reassuringly immaculate!

40: 47: 40: 40: 50: 50: 13: 13: 13: 14: Just the right distance from both Bengaluru city and Chikkaballapura town, Times Square is perfectly located to be your home! Adjacent to NH7, minutes away from the airport exit and with essentials available from the nearby town, you are never too away from a quality life. Take a look at the picturesque backdrop of the majestic Nandi hills and that'll give you a compelling reason to fall in love with your piece of heaven.