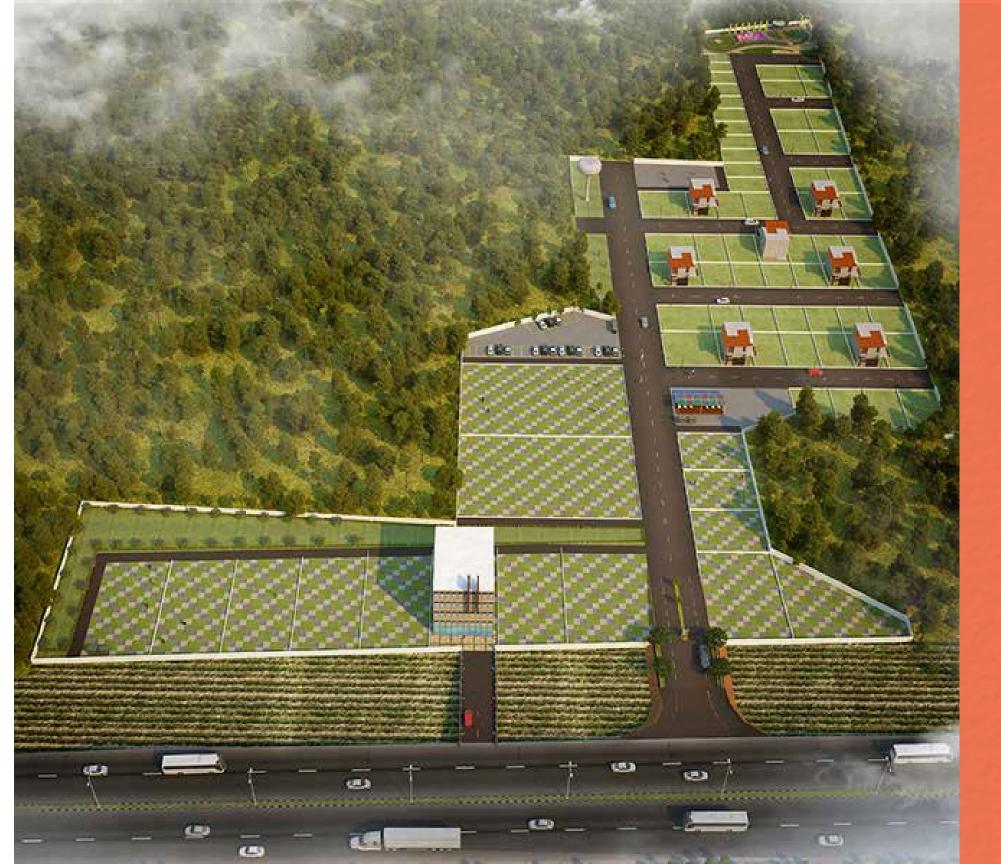

## APRANJE TIMES SQUARE

Residential & Commercial Plots in Chikkaballapur

"Location, Location."
We've nailed it! Right at the entrance of
Chikkaballapura town, along NH7 lies
Apranje Times Square. Spread over seven
and a half acres, it is a mix of residential and
commercial plots.

The project is endowed with the ideal specifications and amenities that are deserving of a nameworthy address. A clubhouse, landscaped avenues, tree lined & asphalted roads, security, boundary wall and large parks to go along! The project is detailed with underground water, power and sewage connections, self-reliant water source & rain water harvesting. The project even offers custom built villas.