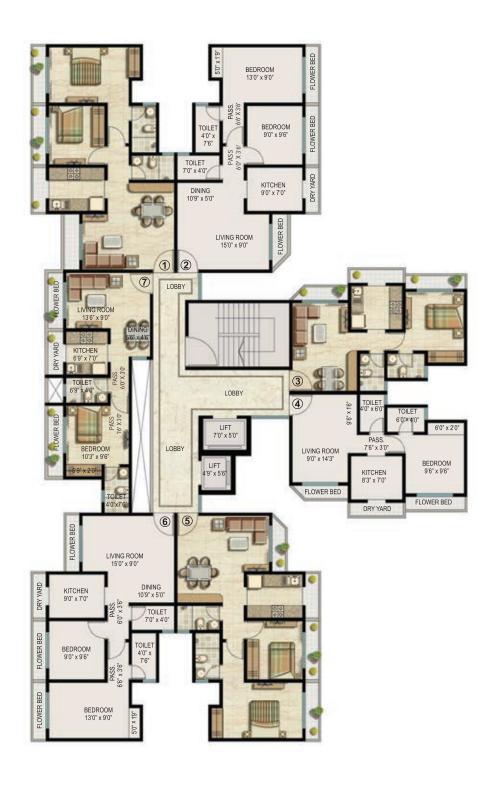

# EKTA PARKSVILLE FLOOR PLANS

| CONFIGURATION & APARTMENT NO. |       |                | MENT NO.      |                |
|-------------------------------|-------|----------------|---------------|----------------|
| LEGENDS                       | WINGS | 1 BHK PLATINUM | 2 BHK CLASSIC | 3 BHK PLATINUM |
| CENTRAL PARK                  | С     | 1, 2, 5 & 6    | 3             | 4              |
| LINCOLN PARK                  | F     | 1, 2, 5 & 6    | 4             | 3              |
| SENTOSA PARK                  | F     | 1, 2, 5 & 6    | 3             | 4              |

| CONFIGURATION & APARTMENT NO. |                                   |       |       |
|-------------------------------|-----------------------------------|-------|-------|
| LEGENDS                       | WINGS 1 BHK CLASSIC 1 BHK PLATINU |       |       |
| CENTRAL PARK                  | A, B, D                           | 1 & 2 | 3 & 4 |
| LINCOLN PARK                  | E, G, H                           | 3 & 4 | 1 & 2 |
| SENTOSA PARK                  | G, E, D                           | 3 & 4 | 1 & 2 |

# EKTA PARKSVILLE FLOOR PLANS

|              | CONFIGURATION & APARTMENT NO. |               |               |                |  |  |
|--------------|-------------------------------|---------------|---------------|----------------|--|--|
| LEGENDS      | WINGS                         | 1 BHK CLASSIC | 2 BHK CLASSIC | 2 BHK PLATINUM |  |  |
| CENTRAL PARK | F                             | 3, 4, 6 & 7   | 5             | 1 & 2          |  |  |
| LINCOLN PARK | С                             | 1, 2, 4 & 5   | 3             | 6 & 7          |  |  |
| SENTOSA PARK | C, I                          | 3, 4, 6 & 7   | 5             | 1 & 2          |  |  |

| CONFIGURATION & APARTMENT NO. |       |               |               |                |  |
|-------------------------------|-------|---------------|---------------|----------------|--|
| LEGENDS                       | WINGS | 1 BHK CLASSIC | 2 BHK CLASSIC | 3 BHK PLATINUM |  |
| CENTRAL PARK                  | G     | 1, 2, 5 & 6   | 4             | 3              |  |
| LINCOLN PARK                  | В     | 1, 2, 5 & 6   | 3             | 4              |  |
| SENTOSA PARK                  | J     | 1, 2, 5 & 6   | 4             | 3              |  |

## EKTA PARKSVILLE FLOOR PLAN

|              |            | CONFIGURATION & APARTMENT NO. |
|--------------|------------|-------------------------------|
| LEGENDS      | WINGS      | 2 BHK PLATINUM                |
| CENTRAL PARK | E, H, K    | 1, 2, 3 & 4                   |
| LINCOLN PARK | A, D       | 1, 2, 3 & 4                   |
| SENTOSA PARK | A, B, H, K | 1, 2, 3 & 4                   |