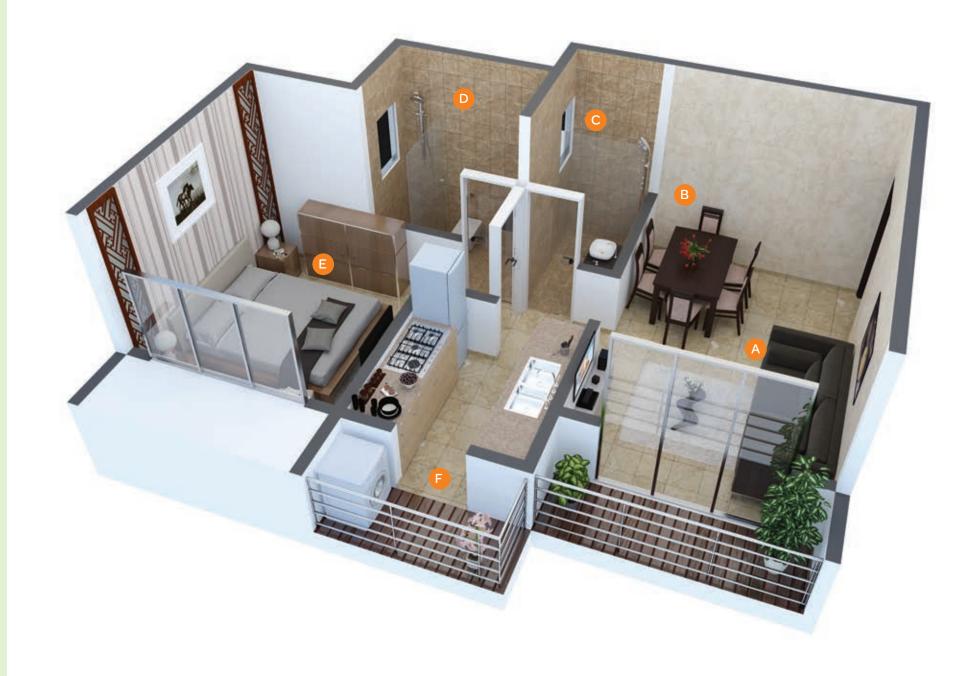

# 1 BHK ISO VIEW

A: Living Room B: Dining C: Washroom D: Bathroom E: Bedroom F: Kitchen