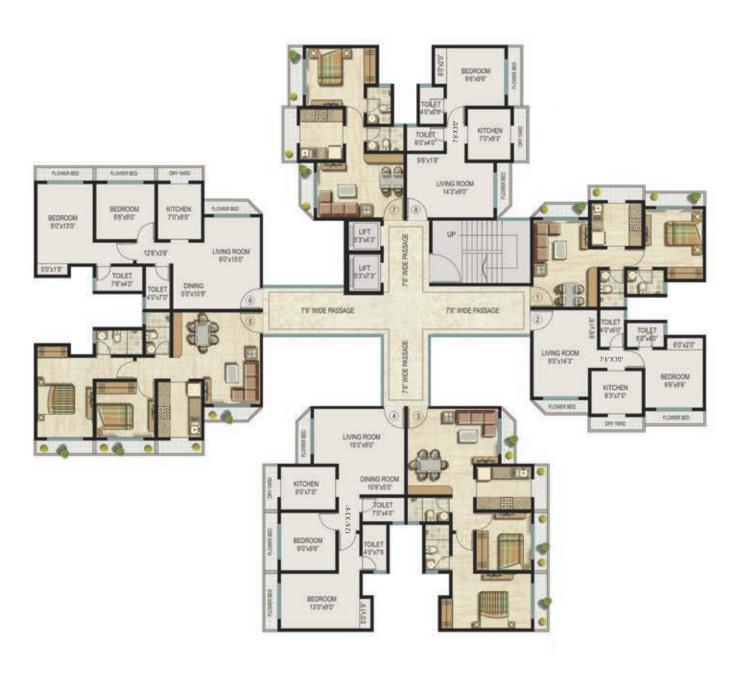

### LAYOUT AND PHASE BIFURCATION - EKTA PARKSVILLE

### LEGEND - CENTRAL PARK (PHASE I)

- 1 CHILDREN'S PLAY AREA
- 2 JOGGING TRACK
- 3 GAZEBO
- 4 SHRUB BED

### LEGEND - LINCOLN PARK (PHASE II)

- 1 CHESS BOARD
- 2 JOGGING TRACK
- 3 GAZEBO
- 4 SHRUB BED
- 5 OUTDOOR PLAY AREA WITH PLAY EQUIPMENTS
- 6 MULTI-PURPOSE COURT
- 7 OPEN GYM
- 8 OPEN LAWN

### LEGEND - SENTOSA PARK (PHASE III)

- 1 PARTY LAWN
- 2 JOGGING TRACK
- 3 GAZEBO
- 4 SHRUB BED
- 5 NET CRICKET
- 6 MULTI-PURPOSE HALL/ GAMES ROOM
- 7 CLUBHOUSE
- 8 KIDS POOL
- 9 SWIMMING POOL
- 1 BHK CLASSIC
- 2 BHK PLATINUM
- 1 BHK PLATINUM 3 BHK PLATINUM
- 2 BHK CLASSIC