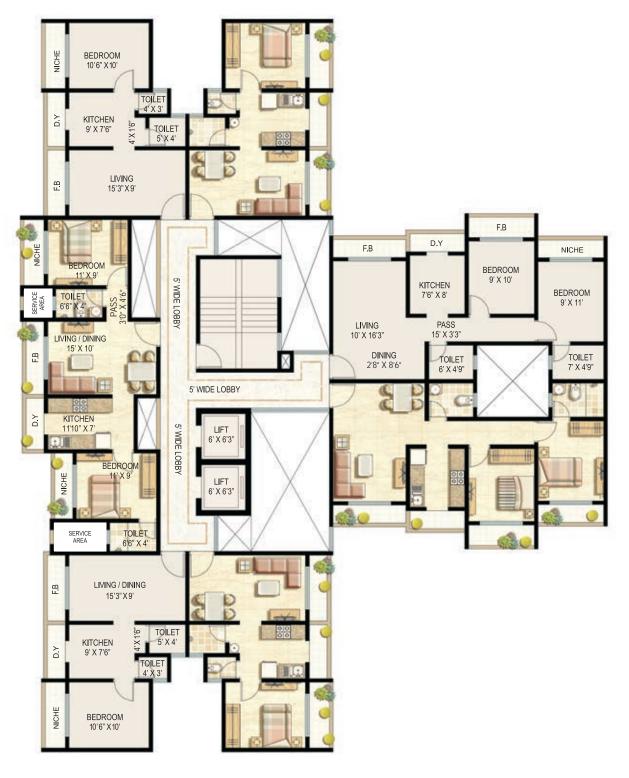

# EKTA PARKSVILLE FLOOR PLANS

|              | CONFIGURATION & APARTMENT NO. |               |               |                |  |  |
|--------------|-------------------------------|---------------|---------------|----------------|--|--|
| LEGENDS      | WINGS                         | 1 BHK CLASSIC | 2 BHK CLASSIC | 2 BHK PLATINUM |  |  |
| CENTRAL PARK | F                             | 3, 4, 6 & 7   | 5             | 1 & 2          |  |  |
| LINCOLN PARK | С                             | 1, 2, 4 & 5   | 3             | 6 & 7          |  |  |
| SENTOSA PARK | C, I                          | 3, 4, 6 & 7   | 5             | 1 & 2          |  |  |

| CONFIGURATION & APARTMENT NO. |       |               |               |                |  |
|-------------------------------|-------|---------------|---------------|----------------|--|
| LEGENDS                       | WINGS | 1 BHK CLASSIC | 2 BHK CLASSIC | 3 BHK PLATINUM |  |
| CENTRAL PARK                  | G     | 1, 2, 5 & 6   | 4             | 3              |  |
| LINCOLN PARK                  | В     | 1, 2, 5 & 6   | 3             | 4              |  |
| SENTOSA PARK                  | J     | 1, 2, 5 & 6   | 4             | 3              |  |