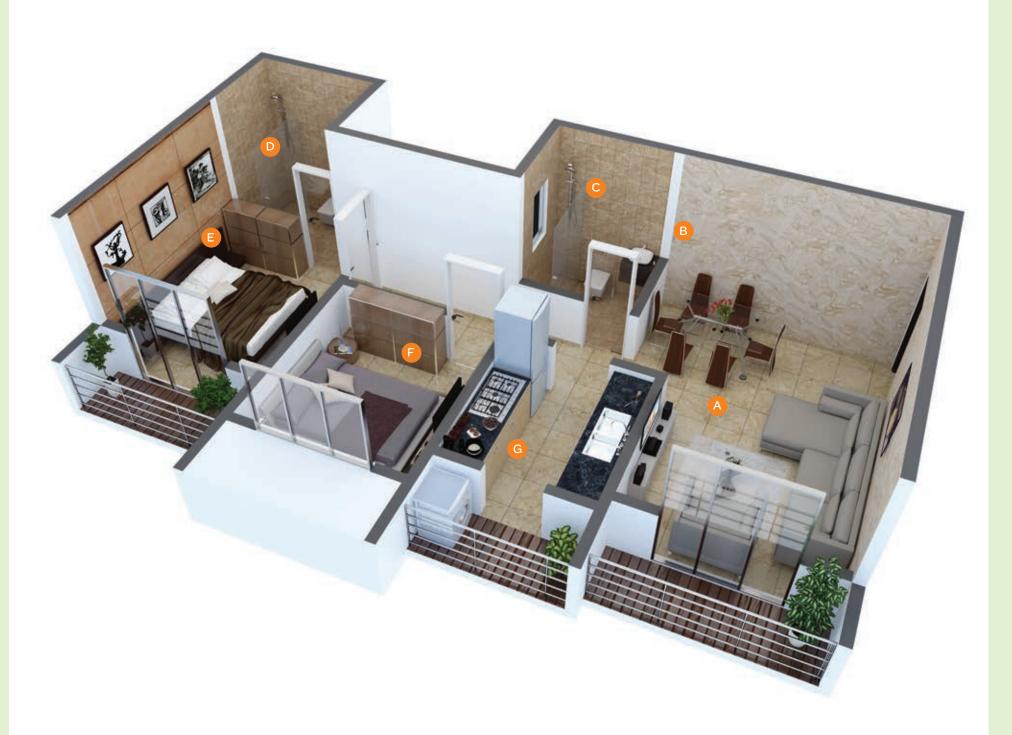

# 2 BHK ISO VIEW

A: Living Room B: Dining C: Washroom D: Bathroom E: Master Bedroom F: Guest Bedroom G: Kitchen