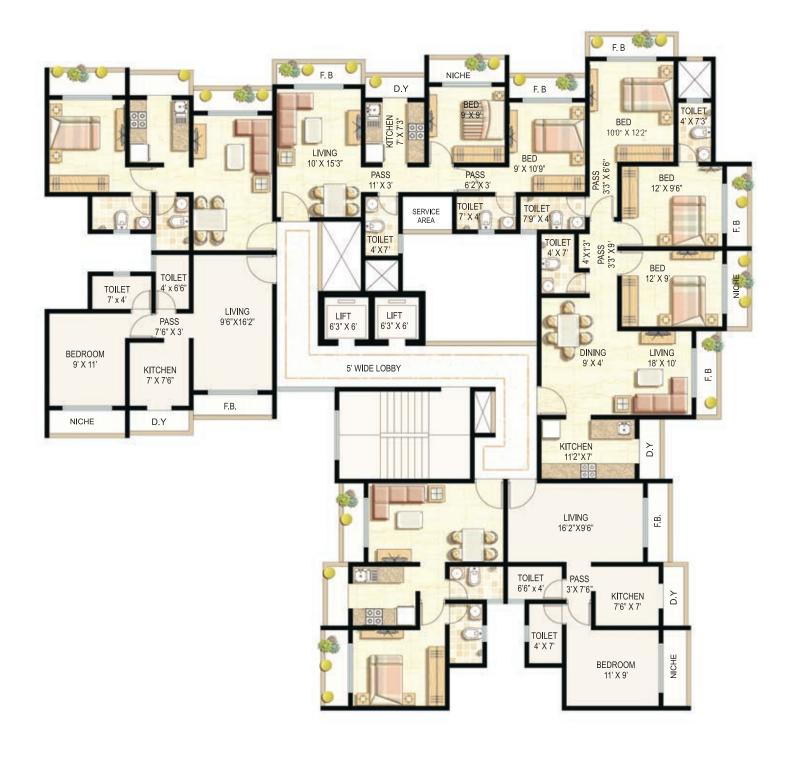

# BROOKLYN PARK FLOOR PLANS

| BROOKLYN PARK (EHPL) – WING C |                                  |          |  |
|-------------------------------|----------------------------------|----------|--|
| TYPE                          | TYPE CONFIGURATION APARTMENT NO. |          |  |
| PLATINUM                      | 1 BHK                            | 3, 6 & 7 |  |
| PLATINUM 2 BHK 1, 2, 4 & 5    |                                  |          |  |

| BROOKLYN PARK (EHPL) – WING B |                             |             |
|-------------------------------|-----------------------------|-------------|
| TYPE                          | CONFIGURATION APARTMENT NO. |             |
| PLATINUM                      | 1 BHK                       | 1, 2, 7 & 8 |
| PLATINUM                      | 2 BHK                       | 3, 4, 5 & 6 |

## BROOKLYN PARK WING: A

# BROOKLYN PARK WING: B

| TYPE     | CONFIGURATION | APARTMENT NO. |  |
|----------|---------------|---------------|--|
| PLATINUM | 2 BHK         | 1, 2, 3 & 4   |  |

| TYPE     | CONFIGURATION | APARTMENT NO. |
|----------|---------------|---------------|
| PLATINUM | 2 BHK         | 1, 2, 3 & 4   |

| TYPE     | CONFIGURATION | APARTMENT NO. |
|----------|---------------|---------------|
| PLATINUM | 2 BHK         | 1 & 6         |
| PLATINUM | 1 BHK         | 2, 3, 4 & 5   |

| TYPE     | CONFIGURATION | APARTMENT NO. |
|----------|---------------|---------------|
| PLATINUM | 2 BHK         | 1, 2, 5 & 6   |
| PLATINUM | 1 BHK         | 3, 4 & 7      |

## BROOKLYN PARK WING: E

| TYPE     | CONFIGURATION | APARTMENT NO. |
|----------|---------------|---------------|
| PLATINUM | 2 BHK         | 1 & 4         |
| PLATINUM | 1 BHK         | 2 & 3         |

## BROOKLYN PARK WING: F & I

| TYPE     | CONFIGURATION | APARTMENT NO. |
|----------|---------------|---------------|
| PLATINUM | 1 BHK         | 1, 2, 3 & 4   |