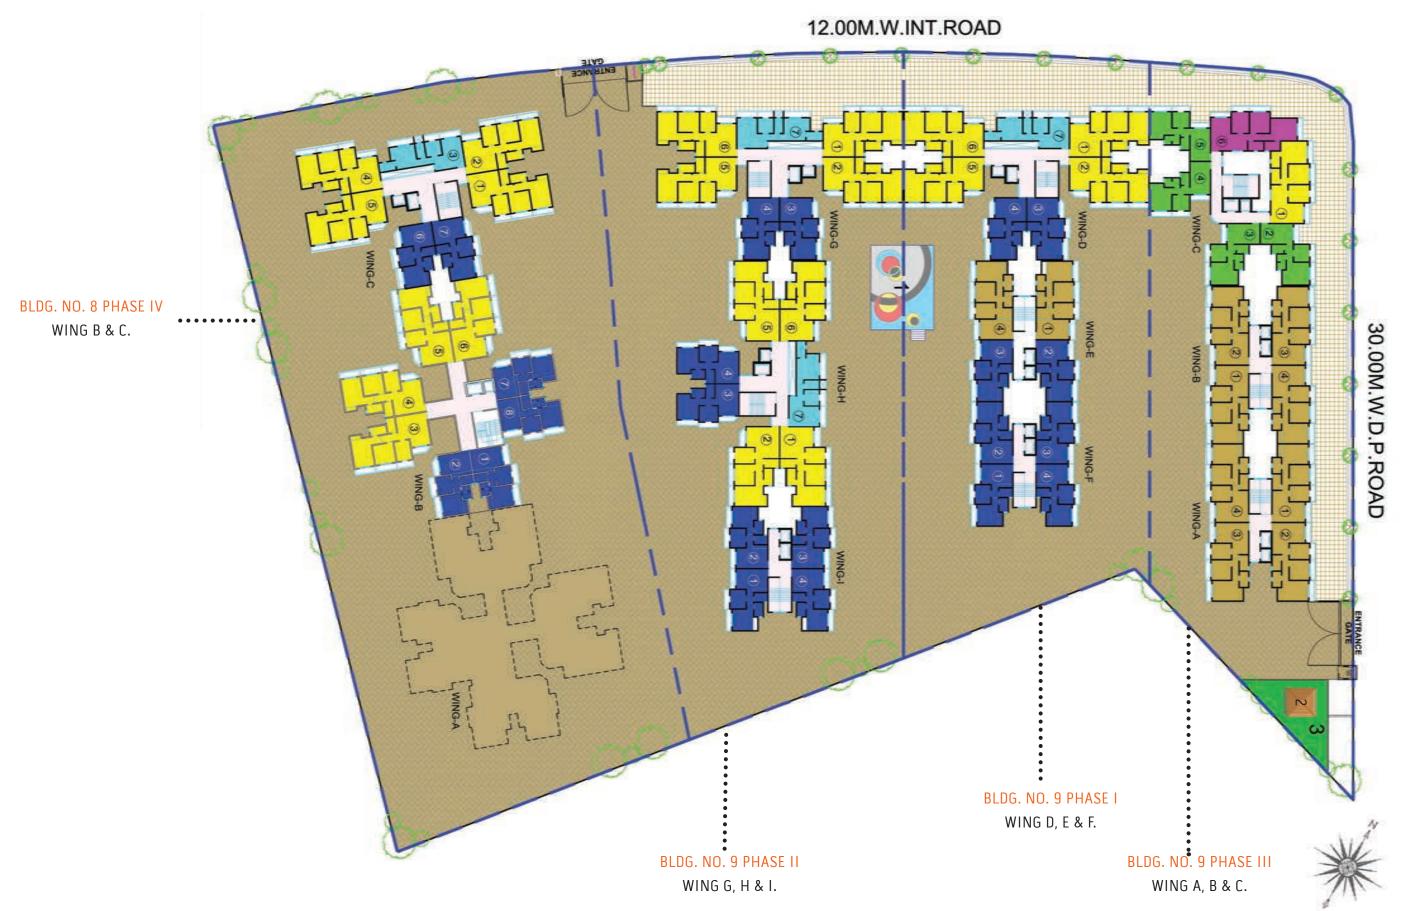

### LAYOUT AND PHASE BIFURCATION - BROOKLYN PARK

### LEGEND - BROOKLYN PARK (PHASE IV)

- 1 CHILDREN'S PLAY AREA
- 2 GAZEBO
- 3 LAWN

- 1 BHK CLASSIC 1 2 BHK CLASSIC 1
- 1 BHK CLASSIC 2 2 BHK CLASSIC 2
- 1 BHK PLATINUM 2 BHK PLATINUM

Shot on location

Shot on location