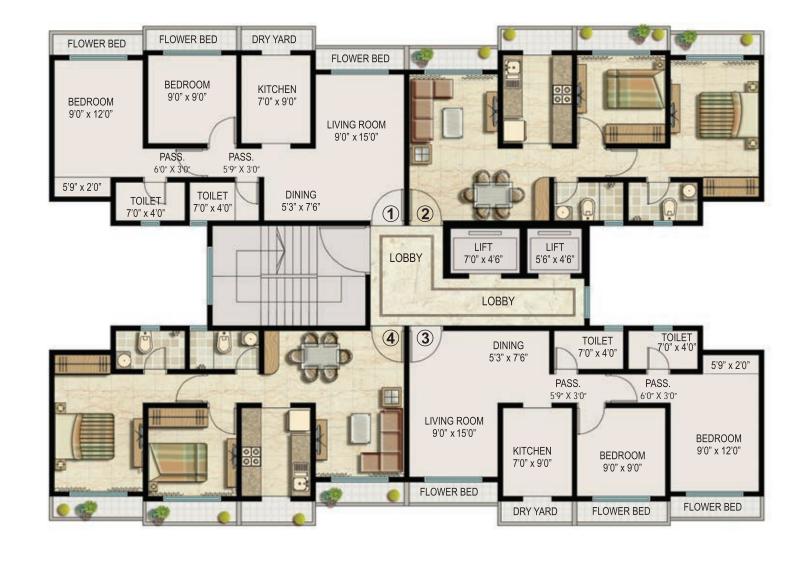

# EKTA PARKSVILLE FLOOR PLANS

| CONFIGURATION & APARTMENT NO. |       |                | MENT NO.      |                |
|-------------------------------|-------|----------------|---------------|----------------|
| LEGENDS                       | WINGS | 1 BHK PLATINUM | 2 BHK CLASSIC | 3 BHK PLATINUM |
| CENTRAL PARK                  | С     | 1, 2, 5 & 6    | 3             | 4              |
| LINCOLN PARK                  | F     | 1, 2, 5 & 6    | 4             | 3              |
| SENTOSA PARK                  | F     | 1, 2, 5 & 6    | 3             | 4              |

| CONFIGURATION & APARTMENT NO. |                                   |       |       |
|-------------------------------|-----------------------------------|-------|-------|
| LEGENDS                       | WINGS 1 BHK CLASSIC 1 BHK PLATINU |       |       |
| CENTRAL PARK                  | A, B, D                           | 1 & 2 | 3 & 4 |
| LINCOLN PARK                  | E, G, H                           | 3 & 4 | 1 & 2 |
| SENTOSA PARK                  | G, E, D                           | 3 & 4 | 1 & 2 |

# EKTA PARKSVILLE FLOOR PLANS

|              | CONFIGURATION & APARTMENT NO. |               |               |                |  |  |
|--------------|-------------------------------|---------------|---------------|----------------|--|--|
| LEGENDS      | WINGS                         | 1 BHK CLASSIC | 2 BHK CLASSIC | 2 BHK PLATINUM |  |  |
| CENTRAL PARK | F                             | 3, 4, 6 & 7   | 5             | 1 & 2          |  |  |
| LINCOLN PARK | С                             | 1, 2, 4 & 5   | 3             | 6 & 7          |  |  |
| SENTOSA PARK | C, I                          | 3, 4, 6 & 7   | 5             | 1 & 2          |  |  |

| CONFIGURATION & APARTMENT NO. |       |               |               |                |  |
|-------------------------------|-------|---------------|---------------|----------------|--|
| LEGENDS                       | WINGS | 1 BHK CLASSIC | 2 BHK CLASSIC | 3 BHK PLATINUM |  |
| CENTRAL PARK                  | G     | 1, 2, 5 & 6   | 4             | 3              |  |
| LINCOLN PARK                  | В     | 1, 2, 5 & 6   | 3             | 4              |  |
| SENTOSA PARK                  | J     | 1, 2, 5 & 6   | 4             | 3              |  |

## EKTA PARKSVILLE FLOOR PLAN

|              |            | CONFIGURATION & APARTMENT NO. |
|--------------|------------|-------------------------------|
| LEGENDS      | WINGS      | 2 BHK PLATINUM                |
| CENTRAL PARK | E, H, K    | 1, 2, 3 & 4                   |
| LINCOLN PARK | A, D       | 1, 2, 3 & 4                   |
| SENTOSA PARK | A, B, H, K | 1, 2, 3 & 4                   |