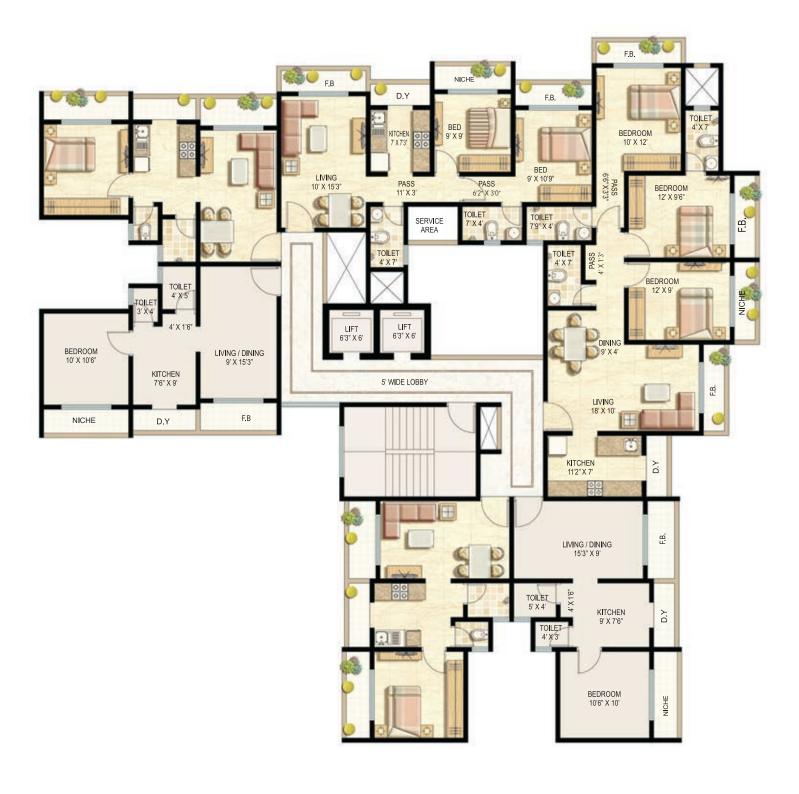

## EKTA PARKSVILLE FLOOR PLAN

|              |            | CONFIGURATION & APARTMENT NO. |
|--------------|------------|-------------------------------|
| LEGENDS      | WINGS      | 2 BHK PLATINUM                |
| CENTRAL PARK | E, H, K    | 1, 2, 3 & 4                   |
| LINCOLN PARK | A, D       | 1, 2, 3 & 4                   |
| SENTOSA PARK | A, B, H, K | 1, 2, 3 & 4                   |