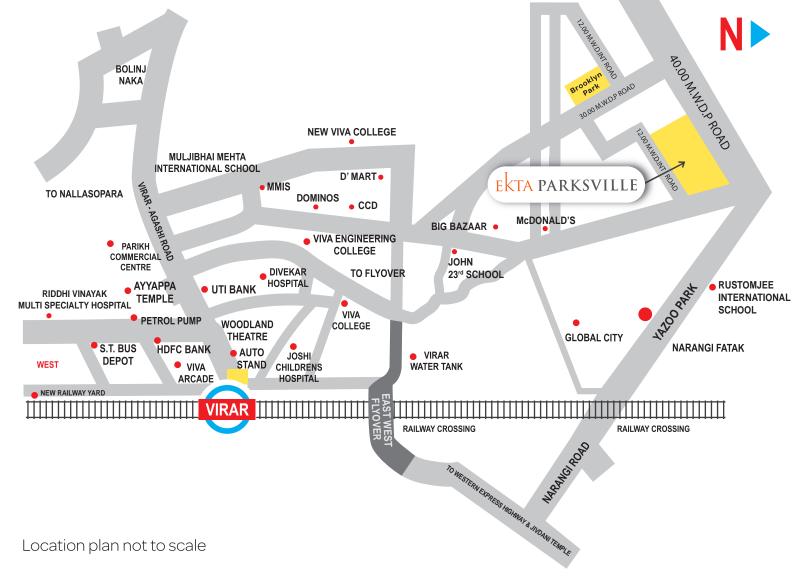

## LOCATION MAP

## DISTANCE CHART

- Virar Railway Station 1.9 Km
- Western Express Highway 10.8 Km
- Supermarkets: D-MART / Reliance Fresh 1.4 Km
- NEW VIVA College 1.6 Km
- Rustomjee Cambridge International High School & Junior College 1 Km
- Riddhi Vinayak Multi Specialty Hospital 3.7 Km
- Jivdani Mata Temple 4.2 Km
- Holy Spirit Church 5.7 Km
- Jama Masjid 2.5 Km
- Arnala Beach 10.5 Km
- Yazoo Park 0.5 Km
- Great Escape Water Park 18.5 Km