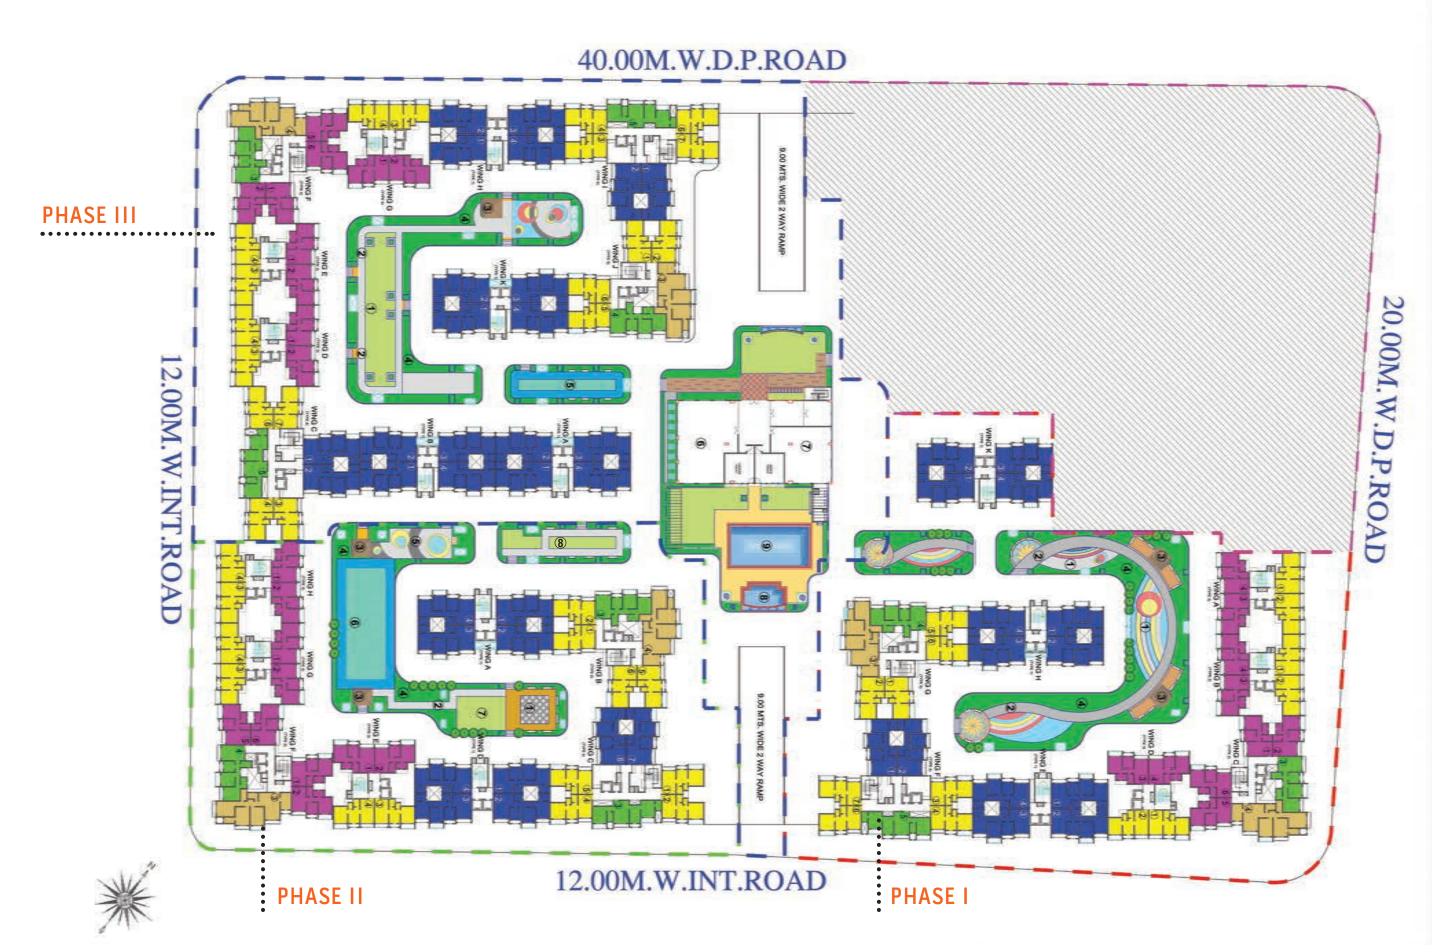

### LAYOUT AND PHASE BIFURCATION - EKTA PARKSVILLE

### LEGEND - CENTRAL PARK (PHASE I)

- 1 CHILDREN'S PLAY AREA
- 2 JOGGING TRACK
- 3 GAZEBO
- 4 SHRUB BED

### LEGEND - LINCOLN PARK (PHASE II)

- 1 CHESS BOARD
- 2 JOGGING TRACK
- 3 GAZEBO
- 4 SHRUB BED
- 5 OUTDOOR PLAY AREA WITH PLAY EQUIPMENTS
- 6 MULTI-PURPOSE COURT
- 7 OPEN GYM
- 8 OPEN LAWN

### LEGEND - SENTOSA PARK (PHASE III)

- 1 PARTY LAWN
- 2 JOGGING TRACK
- 3 GAZEBO
- 4 SHRUB BED
- 5 NET CRICKET
- 6 MULTI-PURPOSE HALL/ GAMES ROOM
- 7 CLUBHOUSE
- 8 KIDS POOL
- 9 SWIMMING POOL
- 1 BHK CLASSIC
- 2 BHK PLATINUM
- 1 BHK PLATINUM 3 BHK PLATINUM
- 2 BHK CLASSIC