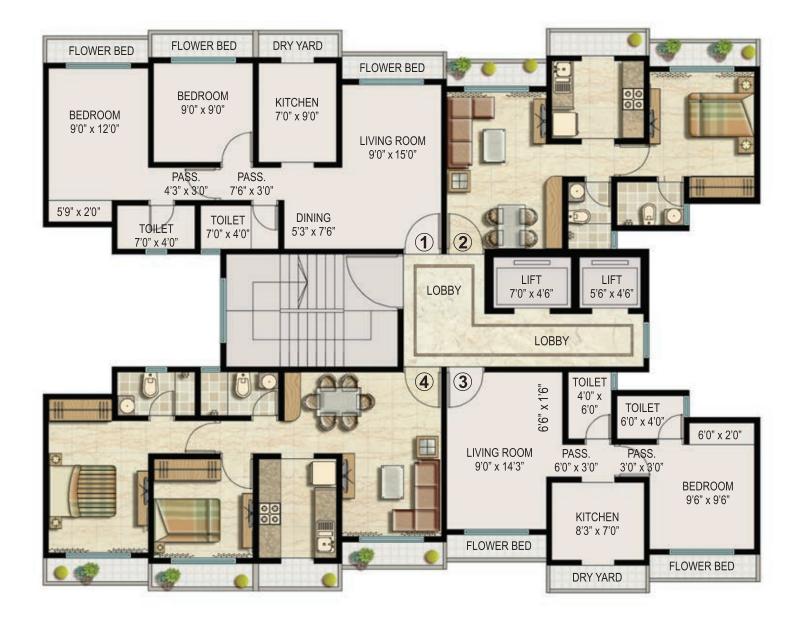

# EKTA PARKSVILLE FLOOR PLANS

| CONFIGURATION & APARTMENT NO. |       |                | MENT NO.      |                |
|-------------------------------|-------|----------------|---------------|----------------|
| LEGENDS                       | WINGS | 1 BHK PLATINUM | 2 BHK CLASSIC | 3 BHK PLATINUM |
| CENTRAL PARK                  | С     | 1, 2, 5 & 6    | 3             | 4              |
| LINCOLN PARK                  | F     | 1, 2, 5 & 6    | 4             | 3              |
| SENTOSA PARK                  | F     | 1, 2, 5 & 6    | 3             | 4              |

| CONFIGURATION & APARTMENT NO. |                                   |       |       |
|-------------------------------|-----------------------------------|-------|-------|
| LEGENDS                       | WINGS 1 BHK CLASSIC 1 BHK PLATINU |       |       |
| CENTRAL PARK                  | A, B, D                           | 1 & 2 | 3 & 4 |
| LINCOLN PARK                  | E, G, H                           | 3 & 4 | 1 & 2 |
| SENTOSA PARK                  | G, E, D                           | 3 & 4 | 1 & 2 |

# EKTA PARKSVILLE FLOOR PLANS

|              | CONFIGURATION & APARTMENT NO. |               |               |                |  |  |
|--------------|-------------------------------|---------------|---------------|----------------|--|--|
| LEGENDS      | WINGS                         | 1 BHK CLASSIC | 2 BHK CLASSIC | 2 BHK PLATINUM |  |  |
| CENTRAL PARK | F                             | 3, 4, 6 & 7   | 5             | 1 & 2          |  |  |
| LINCOLN PARK | С                             | 1, 2, 4 & 5   | 3             | 6 & 7          |  |  |
| SENTOSA PARK | C, I                          | 3, 4, 6 & 7   | 5             | 1 & 2          |  |  |

| CONFIGURATION & APARTMENT NO. |       |               |               |                |  |
|-------------------------------|-------|---------------|---------------|----------------|--|
| LEGENDS                       | WINGS | 1 BHK CLASSIC | 2 BHK CLASSIC | 3 BHK PLATINUM |  |
| CENTRAL PARK                  | G     | 1, 2, 5 & 6   | 4             | 3              |  |
| LINCOLN PARK                  | В     | 1, 2, 5 & 6   | 3             | 4              |  |
| SENTOSA PARK                  | J     | 1, 2, 5 & 6   | 4             | 3              |  |

## EKTA PARKSVILLE FLOOR PLAN

|              |            | CONFIGURATION & APARTMENT NO. |
|--------------|------------|-------------------------------|
| LEGENDS      | WINGS      | 2 BHK PLATINUM                |
| CENTRAL PARK | E, H, K    | 1, 2, 3 & 4                   |
| LINCOLN PARK | A, D       | 1, 2, 3 & 4                   |
| SENTOSA PARK | A, B, H, K | 1, 2, 3 & 4                   |