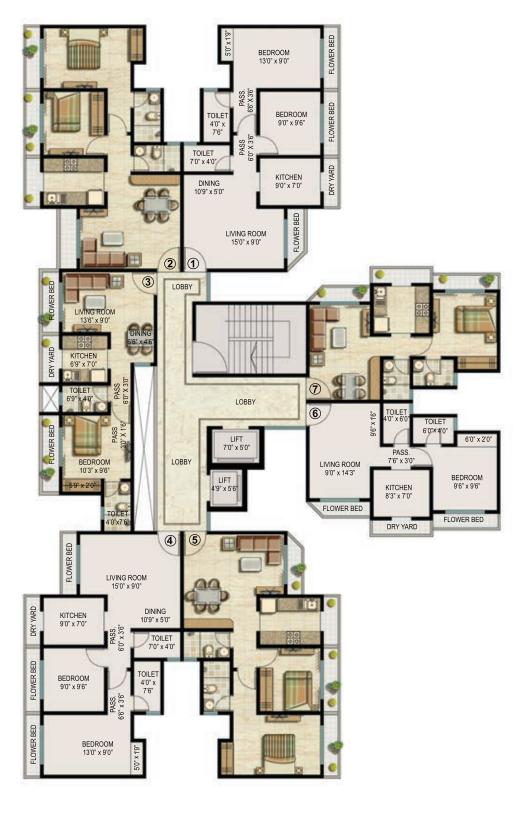

o 2 ft. height
- Electric Light Points & Provision for Washing Machine
- Loft for storage

### Windows:

- Anodized Aluminium Sliding Windows
- Granite Window Sills



A home is where the heart is, they say. The 1 & 2 BHK Platinum Apartments at Brooklyn Park are designed with a lot of attention to detail, with top of the line amenities to ensure that you experience a superior lifestyle. Come, stay a cut above.



# 1 BHK ISO VIEW



A: Living Room B: Dining C: Washroom D: Bathroom E: Bedroom F: Kitchen

# 2 BHK ISO VIEW



A: Living Room B: Dining C: Washroom D: Bathroom E: Master Bedroom F: Guest Bedroom G: Kitchen

# 3 BHK ISO VIEW



A: Living Room B: Dining C: Kitchen D: Bedroom E: Master Bedroom F: Master Bathroom G: Guest Bedroom H: Washroom I: Bathroom

# BROOKLYN PARK FLOOR PLANS



| BROOKLYN PARK (EHPL) – WING C |                                  |          |  |
|-------------------------------|----------------------------------|----------|--|
| TYPE                          | TYPE CONFIGURATION APARTMENT NO. |          |  |
| PLATINUM                      | 1 BHK                            | 3, 6 & 7 |  |
| PLATINUM 2 BHK 1, 2, 4 & 5    |                                  |          |  |



| BROOKLYN PARK (EHPL) – WING B |                             |             |
|-------------------------------|-----------------------------|-------------|
| TYPE                          | CONFIGURATION APARTMENT NO. |             |
| PLATINUM                      | 1 BHK                       | 1, 2, 7 & 8 |
| PLATINUM                      | 2 BHK                       | 3, 4