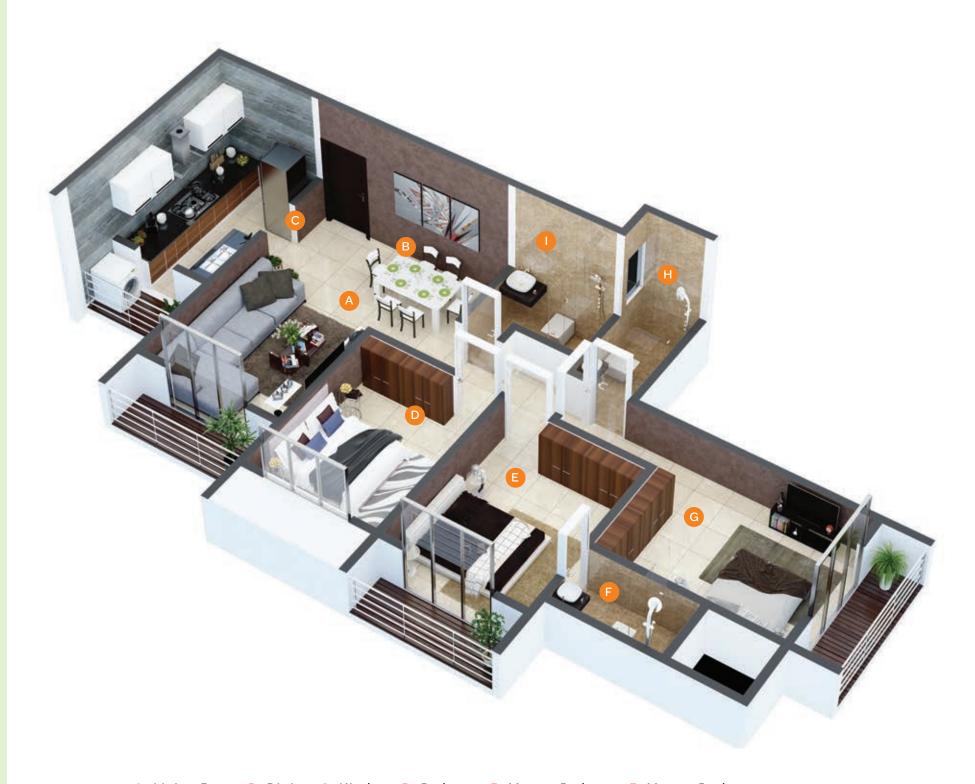

# 3 BHK ISO VIEW

A: Living Room B: Dining C: Kitchen D: Bedroom E: Master Bedroom F: Master Bathroom G: Guest Bedroom H: Washroom I: Bathroom