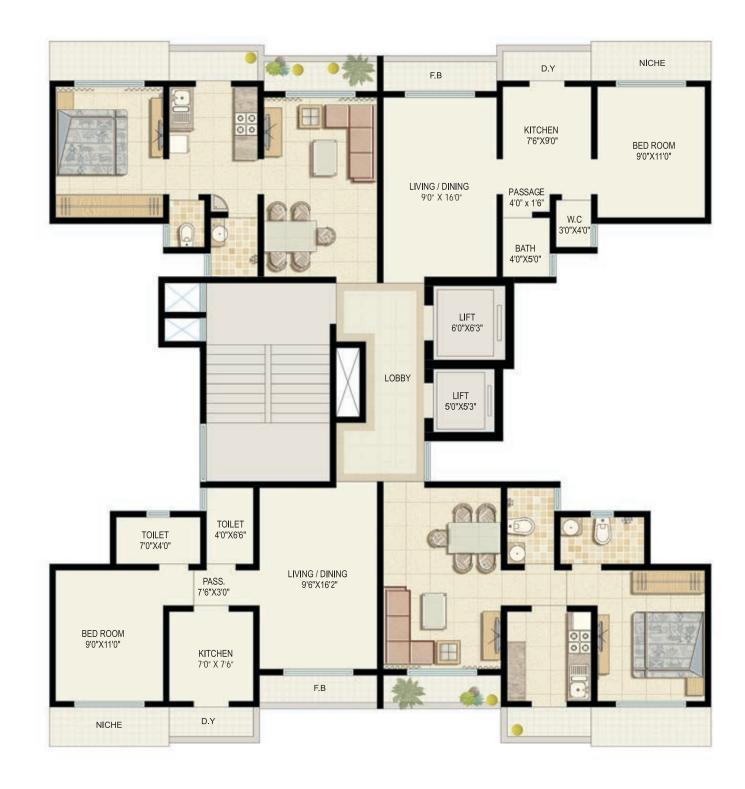

# EKTA PARKSVILLE FLOOR PLANS

| CONFIGURATION & APARTMENT NO. |       |                | MENT NO.      |                |
|-------------------------------|-------|----------------|---------------|----------------|
| LEGENDS                       | WINGS | 1 BHK PLATINUM | 2 BHK CLASSIC | 3 BHK PLATINUM |
| CENTRAL PARK                  | С     | 1, 2, 5 & 6    | 3             | 4              |
| LINCOLN PARK                  | F     | 1, 2, 5 & 6    | 4             | 3              |
| SENTOSA PARK                  | F     | 1, 2, 5 & 6    | 3             | 4              |

| CONFIGURATION & APARTMENT NO. |                                   |       |       |
|-------------------------------|-----------------------------------|-------|-------|
| LEGENDS                       | WINGS 1 BHK CLASSIC 1 BHK PLATINU |       |       |
| CENTRAL PARK                  | A, B, D                           | 1 & 2 | 3 & 4 |
| LINCOLN PARK                  | E, G, H                           | 3 & 4 | 1 & 2 |
| SENTOSA PARK                  | G, E, D                           | 3 & 4 | 1 & 2 |