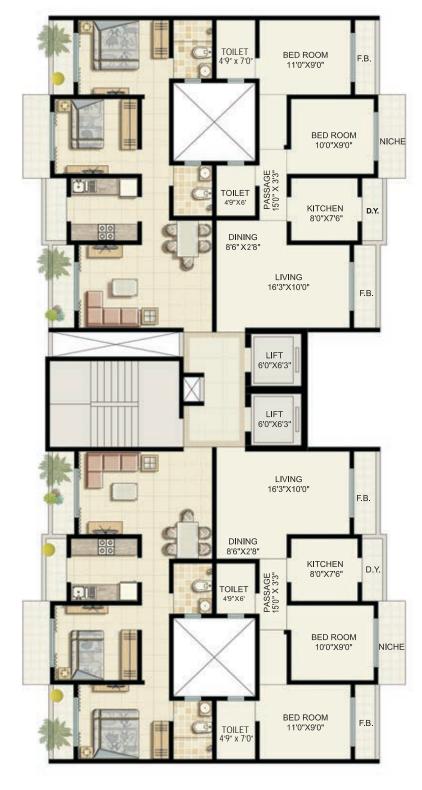

# BROOKLYN PARK FLOOR PLANS

| BROOKLYN PARK (EHPL) – WING C |                                  |          |  |
|-------------------------------|----------------------------------|----------|--|
| TYPE                          | TYPE CONFIGURATION APARTMENT NO. |          |  |
| PLATINUM                      | 1 BHK                            | 3, 6 & 7 |  |
| PLATINUM 2 BHK 1, 2, 4 & 5    |                                  |          |  |

| BROOKLYN PARK (EHPL) – WING B |                             |             |
|-------------------------------|-----------------------------|-------------|
| TYPE                          | CONFIGURATION APARTMENT NO. |             |
| PLATINUM                      | 1 BHK                       | 1, 2, 7 & 8 |
| PLATINUM                      | 2 BHK                       | 3, 4, 5 & 6 |