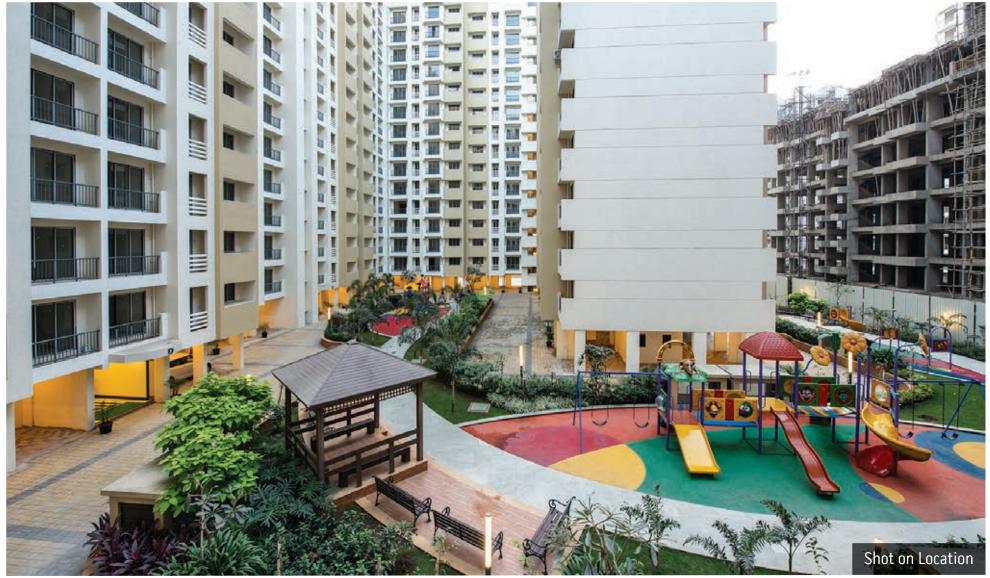

# ONE LARGE LIFESTYLE PROJECT. FOUR BEAUTIFULLY THEMED RESIDENTIAL CLUSTERS.

Each of the four grand parks at EKTA Parksville are designed around a specific theme to meet unique needs. Central Park, which comes with a gazebo for relaxation. Lincoln Park, which has a basketball court and chess board for sport enthusiasts. Sentosa Park, that comes with a jogging track, and finally Brooklyn Park comes with a play area where children can play together and have fun. All these parks also have the finest amenities and luxuries to deliver a lifestyle experience like no other.