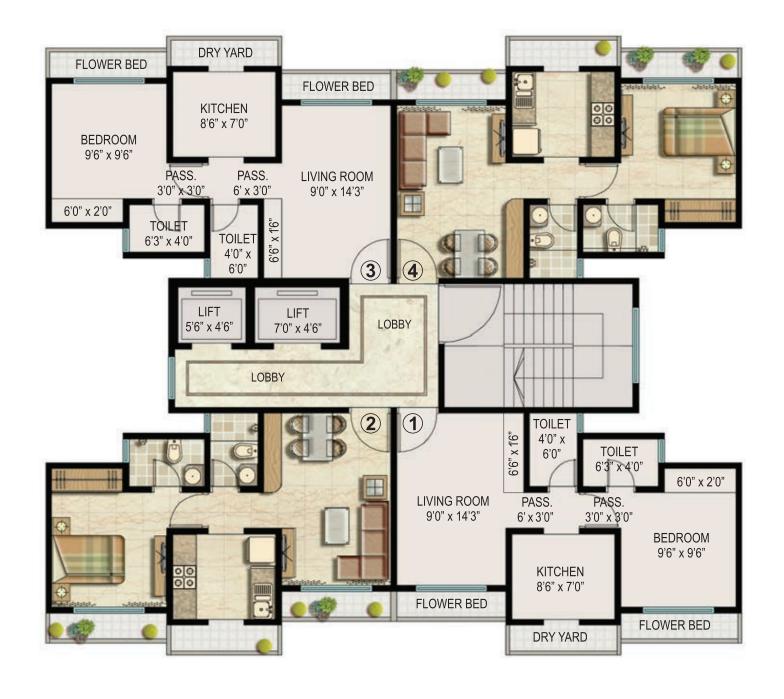

# EKTA PARKSVILLE FLOOR PLANS

| CONFIGURATION & APARTMENT NO. |       |                | MENT NO.      |                |
|-------------------------------|-------|----------------|---------------|----------------|
| LEGENDS                       | WINGS | 1 BHK PLATINUM | 2 BHK CLASSIC | 3 BHK PLATINUM |
| CENTRAL PARK                  | С     | 1, 2, 5 & 6    | 3             | 4              |
| LINCOLN PARK                  | F     | 1, 2, 5 & 6    | 4             | 3              |
| SENTOSA PARK                  | F     | 1, 2, 5 & 6    | 3             | 4              |

| CONFIGURATION & APARTMENT NO. |                                   |       |       |
|-------------------------------|-----------------------------------|-------|-------|
| LEGENDS                       | WINGS 1 BHK CLASSIC 1 BHK PLATINU |       |       |
| CENTRAL PARK                  | A, B, D                           | 1 & 2 | 3 & 4 |
| LINCOLN PARK                  | E, G, H                           | 3 & 4 | 1 & 2 |
| SENTOSA PARK                  | G, E, D                           | 3 & 4 | 1 & 2 |

# EKTA PARKSVILLE FLOOR PLANS

|              | CONFIGURATION & APARTMENT NO. |               |               |                |  |  |
|--------------|-------------------------------|---------------|---------------|----------------|--|--|
| LEGENDS      | WINGS                         | 1 BHK CLASSIC | 2 BHK CLASSIC | 2 BHK PLATINUM |  |  |
| CENTRAL PARK | F                             | 3, 4, 6 & 7   | 5             | 1 & 2          |  |  |
| LINCOLN PARK | С                             | 1, 2, 4 & 5   | 3             | 6 & 7          |  |  |
| SENTOSA PARK | C, I                          | 3, 4, 6 & 7   | 5             | 1 & 2          |  |  |

| CONFIGURATION & APARTMENT NO. |       |               |               |                |  |
|-------------------------------|-------|---------------|---------------|----------------|--|
| LEGENDS                       | WINGS | 1 BHK CLASSIC | 2 BHK CLASSIC | 3 BHK PLATINUM |  |
| CENTRAL PARK                  | G     | 1, 2, 5 & 6   | 4             | 3              |  |
| LINCOLN PARK                  | В     | 1, 2, 5 & 6   | 3             | 4              |  |
| SENTOSA PARK                  | J     | 1, 2, 5 & 6   | 4             | 3              |  |

## EKTA PARKSVILLE FLOOR PLAN

|              |            | CONFIGURATION & APARTMENT NO. |
|--------------|------------|-------------------------------|
| LEGENDS      | WINGS      | 2 BHK PLATINUM                |
| CENTRAL PARK | E, H, K    | 1, 2, 3 & 4                   |
| LINCOLN PARK | A, D       | 1, 2, 3 & 4                   |
| SENTOSA PARK | A, B, H, K | 1, 2, 3 & 4                   |