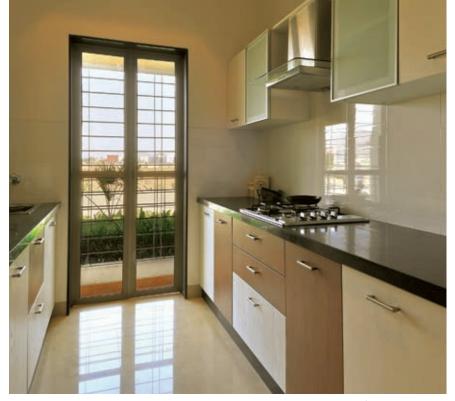

### Kitchen

- Modular Kitchen with Granite top with S.S. Sink and Service Platform, Water Purifier
- Ceramic Tiles up to 2 ft. height
- Electric Light Points & Provision for Washing Machine
- Loft for storage