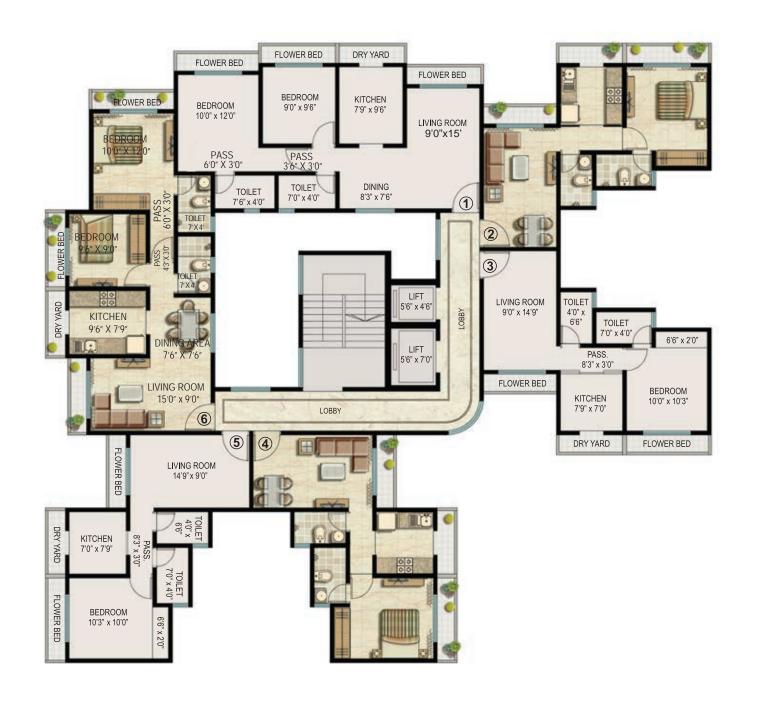

# BROOKLYN PARK FLOOR PLANS

| BROOKLYN PARK (EHPL) – WING C |                                  |          |  |
|-------------------------------|----------------------------------|----------|--|
| TYPE                          | TYPE CONFIGURATION APARTMENT NO. |          |  |
| PLATINUM                      | 1 BHK                            | 3, 6 & 7 |  |
| PLATINUM 2 BHK 1, 2, 4 & 5    |                                  |          |  |

| BROOKLYN PARK (EHPL) – WING B |                             |             |
|-------------------------------|-----------------------------|-------------|
| TYPE                          | CONFIGURATION APARTMENT NO. |             |
| PLATINUM                      | 1 BHK                       | 1, 2, 7 & 8 |
| PLATINUM                      | 2 BHK                       | 3, 4, 5 & 6 |

## BROOKLYN PARK WING: A

# BROOKLYN PARK WING: B

| TYPE     | CONFIGURATION | APARTMENT NO. |  |
|----------|---------------|---------------|--|
| PLATINUM | 2 BHK         | 1, 2, 3 & 4   |  |

| TYPE     | CONFIGURATION | APARTMENT NO. |
|----------|---------------|---------------|
| PLATINUM | 2 BHK         | 1, 2, 3 & 4   |

| TYPE     | CONFIGURATION | APARTMENT NO. |
|----------|---------------|---------------|
| PLATINUM | 2 BHK         | 1 & 6         |
| PLATINUM | 1 BHK         | 2, 3, 4 & 5   |

| TYPE     | CONFIGURATION | APARTMENT NO. |
|----------|---------------|---------------|
| PLATINUM | 2 BHK         | 1, 2, 5 & 6   |
| PLATINUM | 1 BHK         | 3, 4 & 7      |

## BROOKLYN PARK WING: E

| TYPE     | CONFIGURATION | APARTMENT NO. |
|----------|---------------|---------------|
| PLATINUM | 2 BHK         | 1 & 4         |
| PLATINUM | 1 BHK         | 2 & 3         |

## BROOKLYN PARK WING: F & I

| TYPE     | CONFIGURATION | APARTMENT NO. |
|----------|---------------|---------------|
| PLATINUM | 1 BHK         | 1, 2, 3 & 4   |