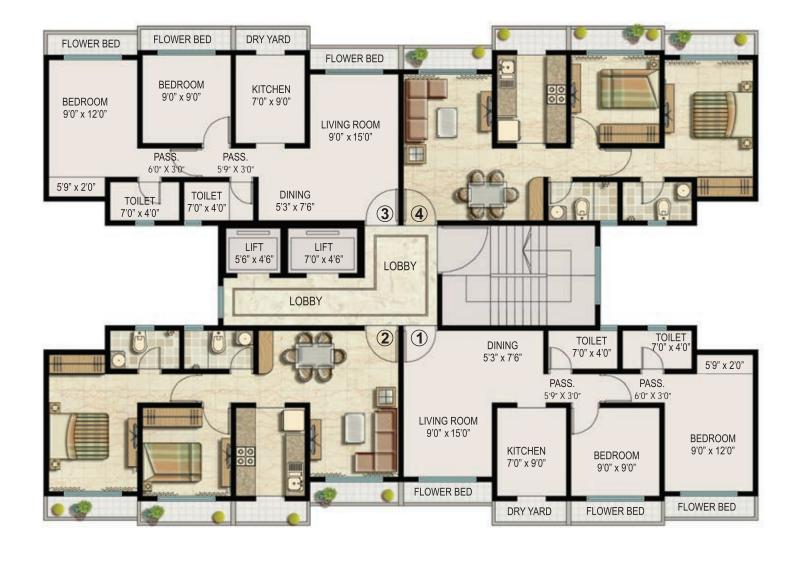

# EKTA PARKSVILLE FLOOR PLANS

| CONFIGURATION & APARTMENT NO. |       |                | MENT NO.      |                |
|-------------------------------|-------|----------------|---------------|----------------|
| LEGENDS                       | WINGS | 1 BHK PLATINUM | 2 BHK CLASSIC | 3 BHK PLATINUM |
| CENTRAL PARK                  | С     | 1, 2, 5 & 6    | 3             | 4              |
| LINCOLN PARK                  | F     | 1, 2, 5 & 6    | 4             | 3              |
| SENTOSA PARK                  | F     | 1, 2, 5 & 6    | 3             | 4              |

| CONFIGURATION & APARTMENT NO. |                                   |       |       |
|-------------------------------|-----------------------------------|-------|-------|
| LEGENDS                       | WINGS 1 BHK CLASSIC 1 BHK PLATINU |       |       |
| CENTRAL PARK                  | A, B, D                           | 1 & 2 | 3 & 4 |
| LINCOLN PARK                  | E, G, H                           | 3 & 4 | 1 & 2 |
| SENTOSA PARK                  | G, E, D                           | 3 & 4 | 1 & 2 |

# EKTA PARKSVILLE FLOOR PLANS

|              | CONFIGURATION & APARTMENT NO. |               |               |                |  |  |
|--------------|-------------------------------|---------------|---------------|----------------|--|--|
| LEGENDS      | WINGS                         | 1 BHK CLASSIC | 2 BHK CLASSIC | 2 BHK PLATINUM |  |  |
| CENTRAL PARK | F                             | 3, 4, 6 & 7   | 5             | 1 & 2          |  |  |
| LINCOLN PARK | С                             | 1, 2, 4 & 5   | 3             | 6 & 7          |  |  |
| SENTOSA PARK | C, I                          | 3, 4, 6 & 7   | 5             | 1 & 2          |  |  |

| CONFIGURATION & APARTMENT NO. |       |               |               |                |  |
|-------------------------------|-------|---------------|---------------|----------------|--|
| LEGENDS                       | WINGS | 1 BHK CLASSIC | 2 BHK CLASSIC | 3 BHK PLATINUM |  |
| CENTRAL PARK                  | G     | 1, 2, 5 & 6   | 4             | 3              |  |
| LINCOLN PARK                  | В     | 1, 2, 5 & 6   | 3             | 4              |  |
| SENTOSA PARK                  | J     | 1, 2, 5 & 6   | 4             | 3              |  |

## EKTA PARKSVILLE FLOOR PLAN

|              |            | CONFIGURATION & APARTMENT NO. |
|--------------|------------|-------------------------------|
| LEGENDS      | WINGS      | 2 BHK PLATINUM                |
| CENTRAL PARK | E, H, K    | 1, 2, 3 & 4                   |
| LINCOLN PARK | A, D       | 1, 2, 3 & 4                   |
| SENTOSA PARK | A, B, H, K | 1, 2, 3 & 4                   |