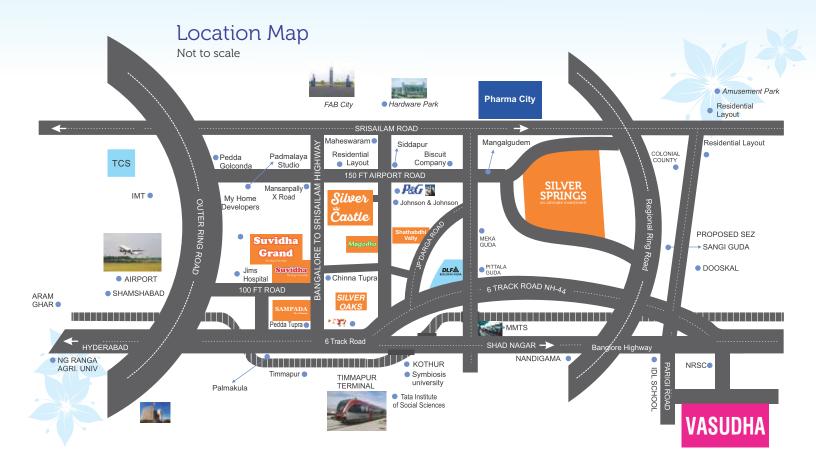

- Near up-coming software phonics
- ▲ Near MMTS Shad Nagar Railway Station
- ▲ Near NRSC (National Remote Sensing Centre)
- A Railway Terminal in 300 Acres at Kothur
- ▲ DLF Housing
- ▲ APIIC SEZ in 1800 Acres at Polepally
- → Well connected through Air, Rail & Road
- ▲ Procter & Gamble India Ltd., Kothur
- ▲ Johnson & Johnson, Kothur
- Amazon Warehouse, Kothur
- Near International Universities