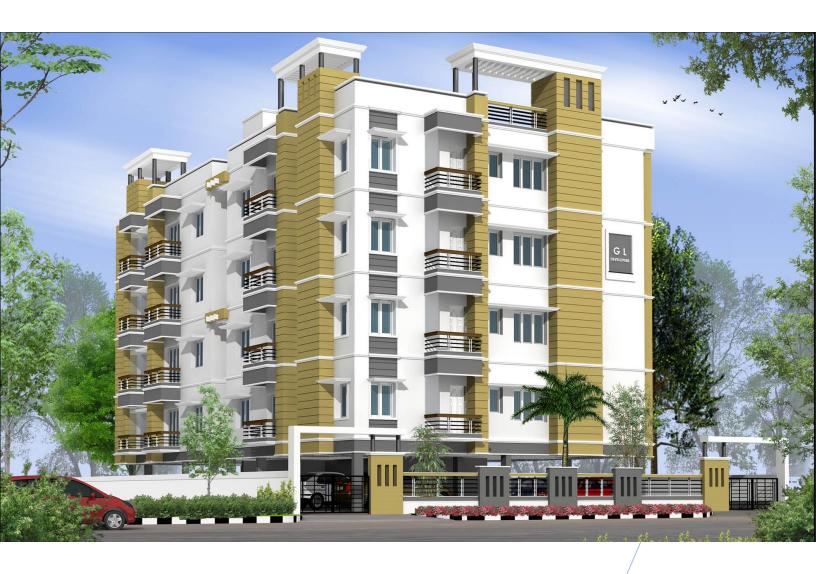

# **GL** Aqua: Overview

## Concept

GL Aqua will be constructed in the stilt plus 4 upper floors format. It consists of 16 2BHK apartments with 1 dedicated car parking for each apartment. Since GL Aqua is a standalone block inside a successful layout of over 25+ Lakh Sqare Feet of constructed area, it will offer its residents the twin benefits of community security as well as relative independence.