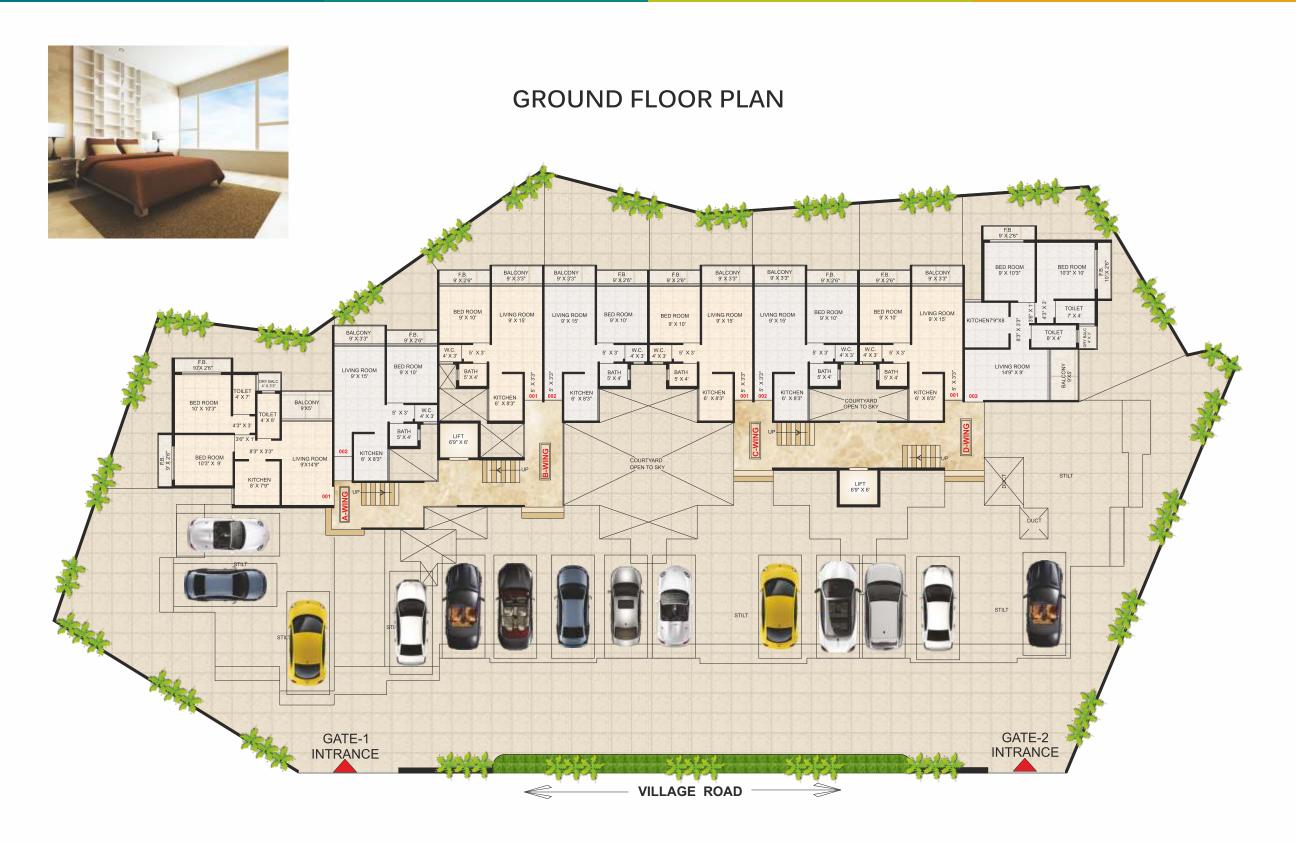

Glazed tiles dado up to lintel level.
- Ceramic tile flooring in Bath & WC.
- Good quality aluminium louvers in Bath & WC.

#### Door:

- Main door with decorative laminate finish and Internal flush doors.
- Marble frame for all the doors of Bath & WC.
- Wooden door frames for other Rooms.

#### WINDOWS:

- Powder aluminium sliding windows.
- Marble sill for all the Windows of Bath & WC.

#### ELECTRICAL:

 Concealed wiring of ISI marked quality with common T.V. / Telephone / Fans and Lighting points with circuit breakers and latest electrical switches.

#### COLOR:

- Internally good quality paint for entire flat.
- Externally good quality acrylic paint.

#### WATER TANK:

• Under ground & overhead tank with adequate storage capacity.

#### TERRACE:

• Special water proofing treatment.





## TYPICAL FLOOR PLAN (FIRST & SECOND FLOOR)





### THIRD FLOOR PLAN





Navi Mumbai Inter. Airport



Mumbai-Pune Express Highway



**Panvel Bus Depot** 



**Panvel Railway Station** 





Site Address:

Gut. No. 109 /0, At - Vichumbe, Panvel, Navi Mumbai. Email:dream\_developers@ymail.com

Contact:

93229 04050 / 98199 04050 98209 71133 / 93209 71133

**Architect - SKYLINE ARCHITECTS** 

## J. D. REALTORS

Site Address : Gut. No. 109 /0, At - Vichumbe, Panvel, Navi Mumbai.

Pariiat desim ogzonos