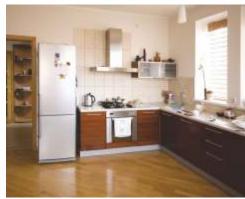

#### KITCHEN:

Granite kitchen platform with S. S. Sink and
 Ceramic tiles dado upto beam level Kitchen platform.