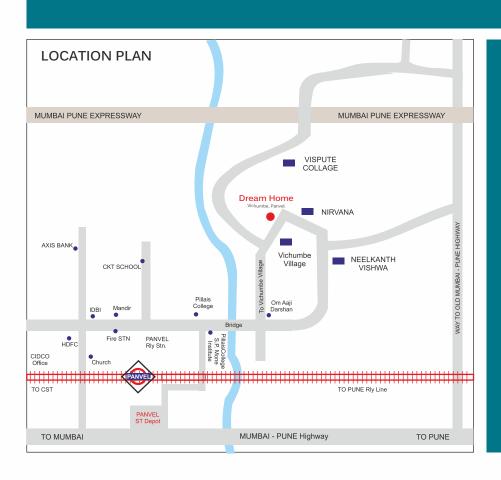

### The Location

- 1km. from Panvel Rly. Stn.
- 0.8 km. from Vispute College.
- 5 minutes drive from old Mumbai Highway and Mumbai Pune Express Highway.
- 5 minutes drive from Proposed International Airport.
- Surrounded by Schools, Colleges, Hospitals, Restaurants etc.
- Panvel is surrounded by major MIDC like Patalganga, Taloja, Nagothane,
   Roha, upcoming SEZ.
- The Sewri-Nhava Sheva Sea Link will connect panvel to Mumbai City in 20 minutes.

### THIRD FLOOR PLAN

Navi Mumbai Inter. Airport

Mumbai-Pune Express Highway

**Panvel Bus Depot** 

**Panvel Railway Station** 

Site Address:

Gut. No. 109 /0, At - Vichumbe, Panvel, Navi Mumbai. Email:dream\_developers@ymail.com