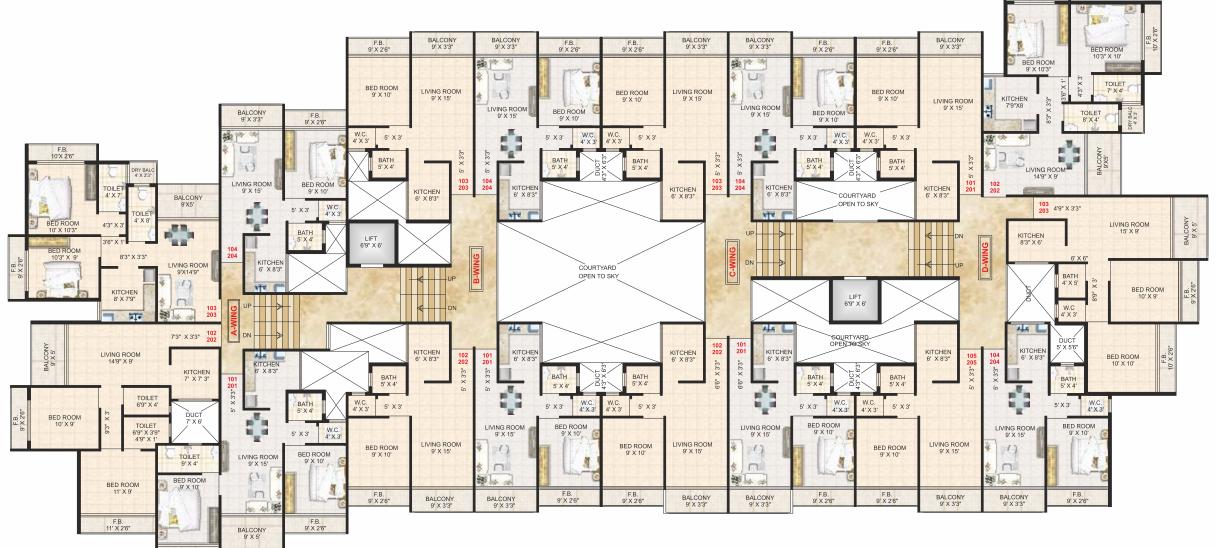

ile flooring in Bath & WC.
- Good quality aluminium louvers in Bath & WC.

#### Door:

- Main door with decorative laminate finish and Internal flush doors.
- Marble frame for all the doors of Bath & WC.
- Wooden door frames for other Rooms.

#### WINDOWS:

- Powder aluminium sliding windows.
- Marble sill for all the Windows of Bath & WC.

#### ELECTRICAL:

 Concealed wiring of ISI marked quality with common T.V. / Telephone / Fans and Lighting points with circuit breakers and latest electrical switches.

#### COLOR:

- Internally good quality paint for entire flat.
- Externally good quality acrylic paint.

#### WATER TANK:

• Under ground & overhead tank with adequate storage capacity.

#### TERRACE:

• Special water proofing treatment.





## TYPICAL FLOOR PLAN (FIRST & SECOND FLOOR)





### THIRD FLOOR PLAN





Navi Mumbai Inter. Airport



Mumbai-Pune Express Highway



**Panvel Bus Depot** 



**Panvel Railway Station** 





Site Address:

Gut. No. 109 /0, At - Vichumbe, Panvel, Navi Mumbai. Email:dream\_developers@ymail.com

Contact:

93229 04050 / 98199 04050 98209 71133 / 93209 71133

**Architect - SKYLINE ARCHITECTS** 

## J. D. REALTORS

Site Address : Gut. No. 109 /0, At - Vichumbe, Panvel, Navi Mumbai.

Pariiat desim ogzonos