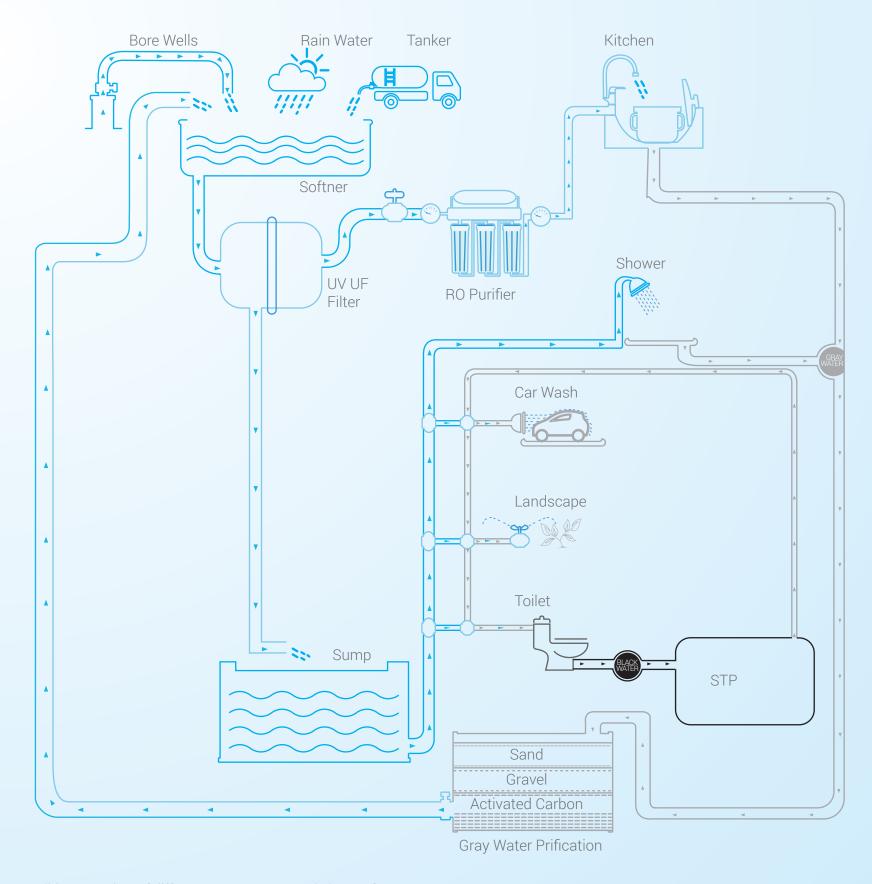

Reusing and recycling water supplies is a key part of reducing the pressure on our water resources and the environment and these are the key principles of our Integreated water-recycling system. Amarnthine's water management system is one of the most complex design problems we have solved. It delivers a higher quality of water than standard systems. All the water that is supplied to your house is reused and recycled after necessary purification processes and supplied back.

## BE THE SAVIOR!

Every drop counts and we aim to save that. The purification process purifies the water so well, that there is no need of individual RO at homes.

The advanced STP gives 90% pure water. By this process you not only save water, but you also save money because the tanker bills are reduced up-to 80%. The technique of rain water harvesting too is 100% efficiently used as to reduce the usage of water from other resources. It may seem like a simple activity but unbelievably it saves 50,000 litres of water in a day. We believe 'water is precious but so are you, that's why we save it for you'.

A central water softening plant conditions a variety of different water sources and pipes soft water to all taps. Drinking water is conditioned in a centralised RO and piped to every kitchen, reducing the cost and the need for any personal water purifier.