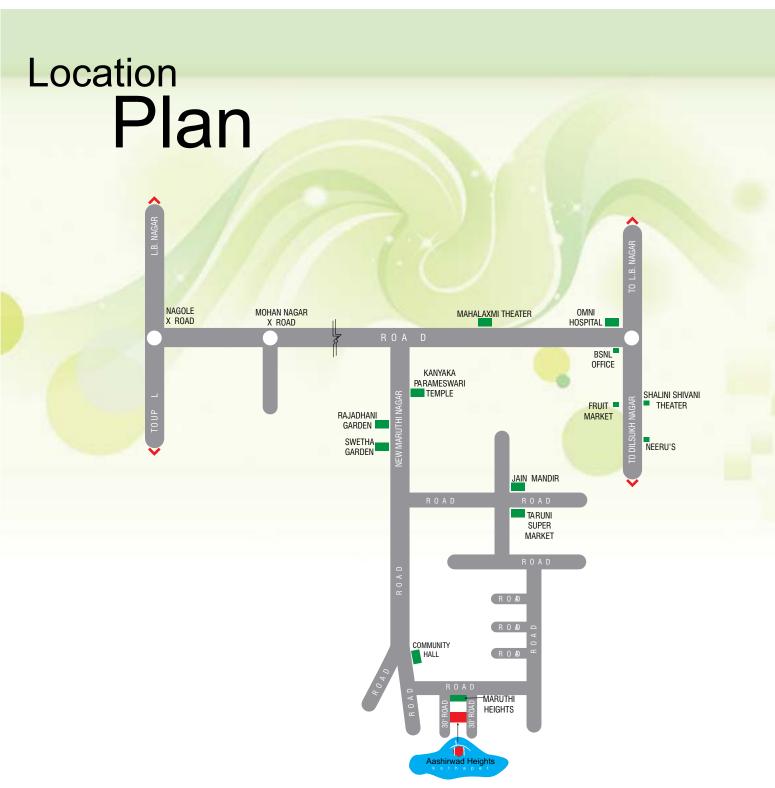

ch toilet and branded ceramic tiles dado upto door height and anti skid tile flooring.

Drainage

PVC pipes of Prince/ Sudhakar brand for all drainage pipes.

► Water Pipes :

CPVC concealed pipe line with branded CP fittings and one drinking water connection in the kitchen sink.

Lifts

2 no. 6 passenger lifts.









## **Amenities**









- Standby power backup for common lighting & lifts.
- 24X7 security with intercom facility.
- Well equipped gym.
- Table tennis and indoor games facilities.
- o Landscaping of open spaces.
- Tot lot with play equipment.
- Street furniture.







NOTE: This brochure is only a conceptual presentation of the project and not a legal offering. The promoters reserve the right to make any changes in plan, elevation and specifications as deemed to fit.



#### **Builders & Developers**

SHRI RAJA RAJESHWARI ENTERPRISES

Architects

**Srinivas Kondai,** M. Arch Samskruthi Heaven, Tarnaka, Sec'bad. Ph: 09849028266 Marketed By



Flat No: 301 & 302, Plot No: 10, Srinagar Colony (Above Tirumala Furniture Show Room) Saket Road, Kapra, ECIL (post), Hyderabad - 500 062, Phone : 040 - 64515777, email: gsrkestates.com@gmail.com, URL:http://www.gsrkestates.com

Mobile: 924624277