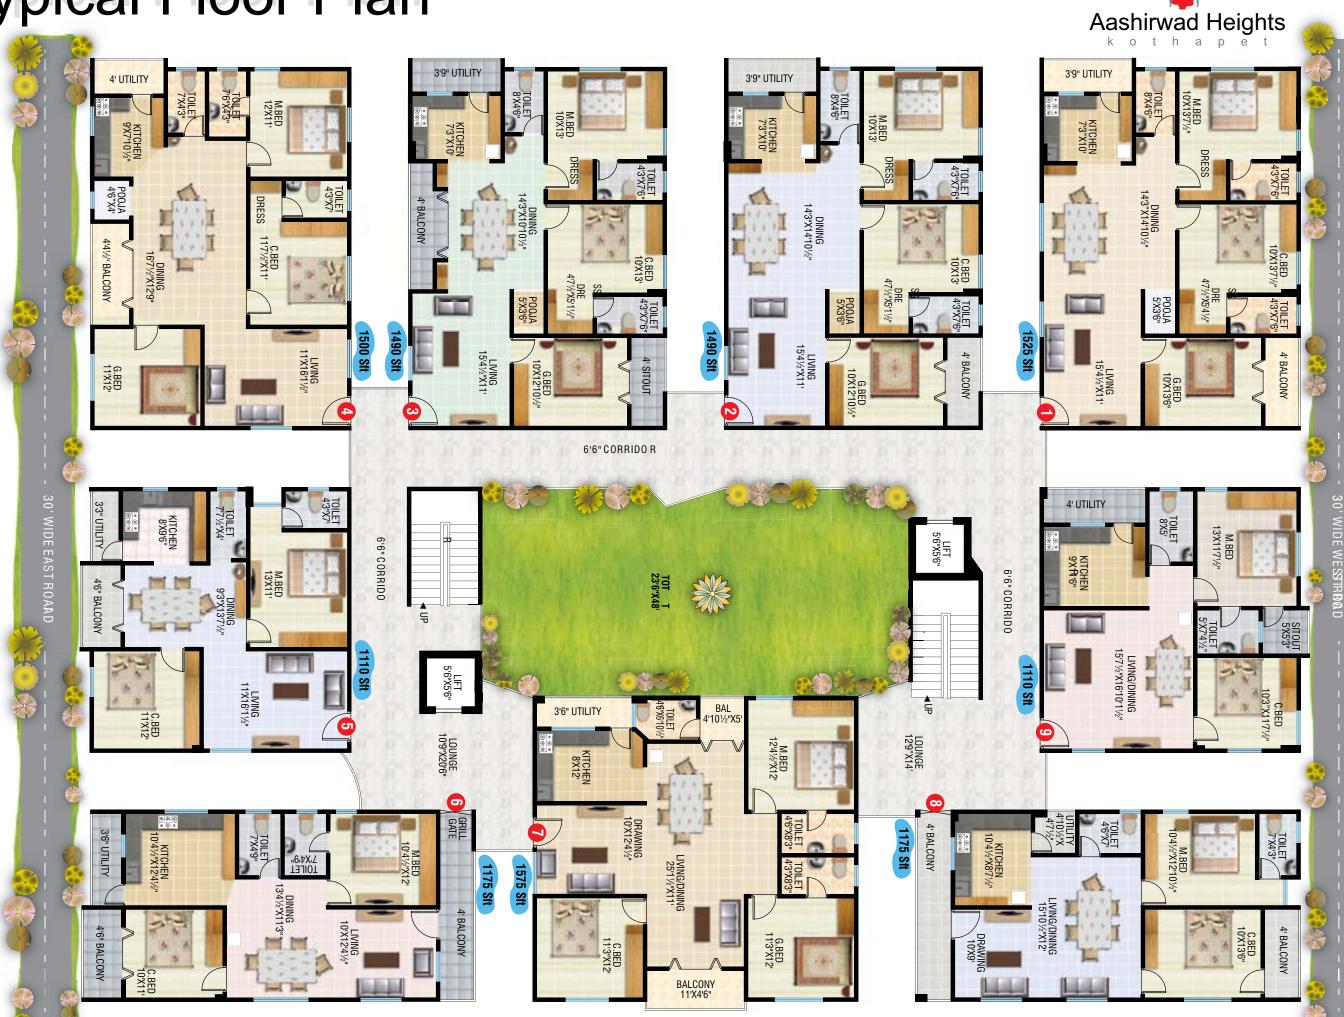

It's a touch of

### Class & comfort







A marvel in architectural style that makes a statement of excellence through simplicity.

Indulge yourself in contemporary lifestyle at Aashirwad Heights, an experience that turns up the volume on stately living. At this venture, you can feel the birth of a superiorly aesthetic space with a combination of quality and design. A prime example of masterfully crafted designs with a blend of urban sophistication and the well defined interiors give the venture a classic look. You can simply settle into the lively ambience and cherish the happy moments of relaxing contemplation.



# Typical Floor Plan





# Specifications

► Frame

RCC, In 53 grade cement.

► Super Structure :

Light weight CLC blocks. / Light weight mud bricks.

Plastering

2 coat sponge finish plastering.

Doors

MT wood frames for all doors and windows.

Main door

Translation both sides

Other doors

WP flush doors with both sides laminate.

Windows

MT wood / powder coated aluminium window shutters with safety grills.

Electrical

Branded wiring with modular switches and provision for A/c in one master bedroom and geyser connection in all toilets.

Flooring

Branded vitrified tiles for entire flat with 4" skirting.

Painting

Luppam finish with acrylic emulsion in entire flat, weather proof paints for external walls and smooth enamel paint for grills & all wooden surfaces.

Hardware

Standard aluminium SS hardware