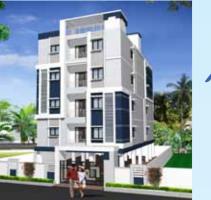

## Abhinandana's Darshan

#### **Typical Floor Plan**





## **Specifications**

Foundation: RCC Framed structure designed to withstand seismic loads.

Super Structure: AAC Cement brick masonry in cement mortar

Plastering : Internal: Double coat cement plastering finished with putty

External: Double coat sponge finished plaster

Doors : Main Door : Teak wood frame & shutter and reputed hardware.

Internal Doors: Medium Teak wood frame and flush & compressed

shutters

Windows : UPVC windows of sliding type with glass

**Painting**: Internal: Two coats of acrylic emulsion paint over a base of primer.

External: External acrylic emulsion paint with a combination of sponge

and textured finish

Flooring : Bedrooms, Dining, Drawing Rooms & Kitchen - Vertified tiles or premium

quality of