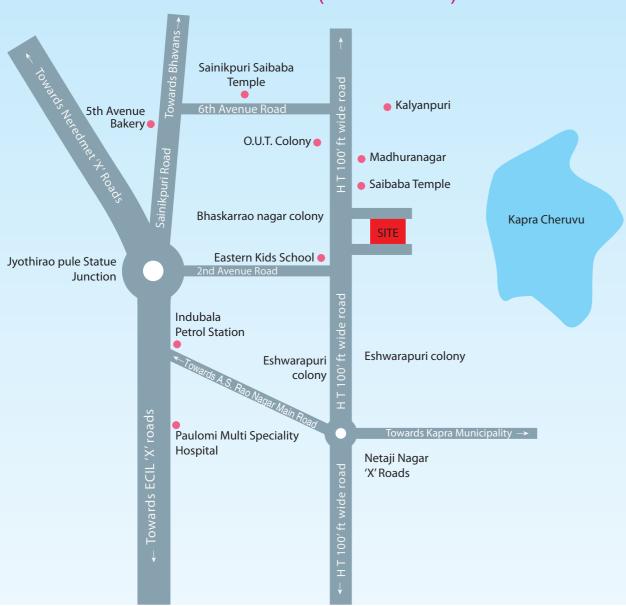

### Location Plan (Not to Scale)

Flat No: 301 & 302, Plot No: 10, Srinagar Colony, (Above Tirumala Furniture Show Room), Saket Road, Kapra, ECIL (post), Hyderabad - 500 062,

Phone: 040-64515777, 9246242777, email: gsrkestates.com@gmail.com,