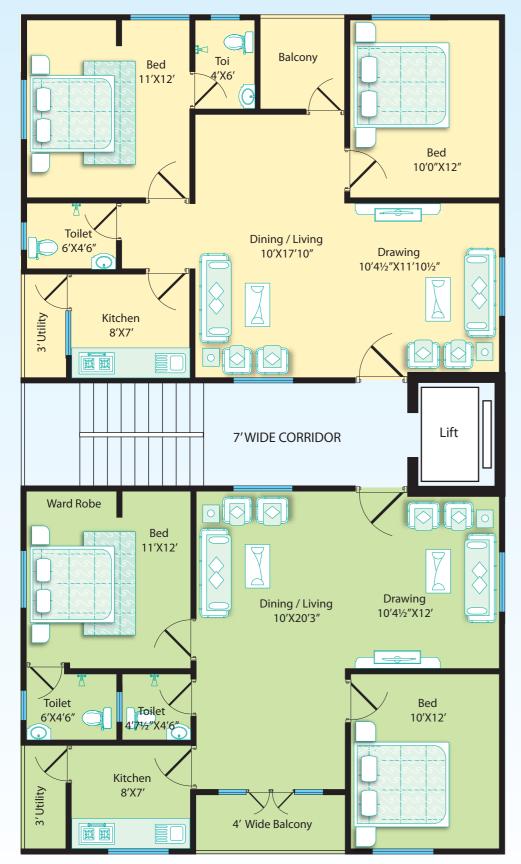

## Abhinandana's Darshan

#### **Typical Floor Plan**





## **Specifications**

Foundation: RCC Framed structure designed to withstand seismic loads.

Super Structure: AAC Cement brick masonry in cement mortar

Plastering : Internal: Double coat cement plastering finished with putty

External: Double coat sponge finished plaster

Doors : Main Door : Teak wood frame & shutter and reputed hardware.

Internal Doors: Medium Teak wood frame and flush & compressed

shutters

Windows : UPVC windows of sliding type with glass

**Painting**: Internal: Two coats of acrylic emulsion paint over a base of primer.

External: External acrylic emulsion paint with a combination of sponge

and textured finish

Flooring : Bedrooms, Dining, Drawing Rooms & Kitchen - Vertified tiles or premium

quality of reputed make 2'X2' Size.

Toilets: Best quality acid-resi