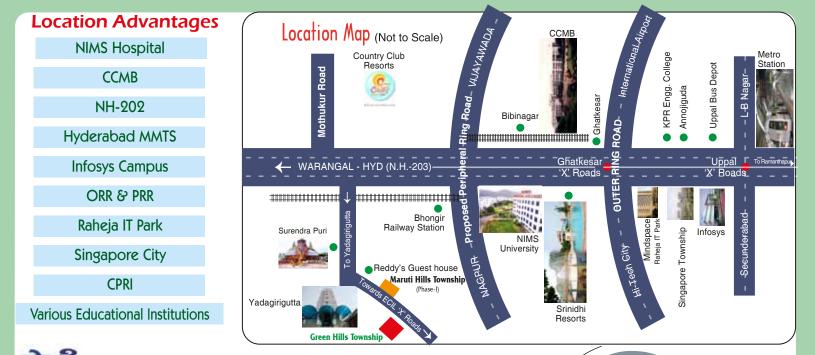

# Green Hills Township

Hyderabad is expanding rapidly in all directions. Yadagirigutta is one of the major centres for development towards Warangal highway. We are developing this centre for you at an affordable price, sure to yield great appreciation within a short span of time.

The project is located in scenic and pollution-free surroundings close to the prestigious 200 feet wide 4 lane Warangal National Highway, the venture offers all the conveniences of an urban area with the comforts of urban-rural setting. The impressive venture is well protected on all sides along with the splendid arch offering you a warm welcome to the bright future.

We are making our estate a place for spirituality and comfort within close proximity of Hyderabad. We have excellent rail and bus facilities within short reach of our estates. The project is developed with all the facilities and comforts at your exposure to enable you to construct your houses immediately. We also have the plans in place to construct the villas as per our valued client's convenience.