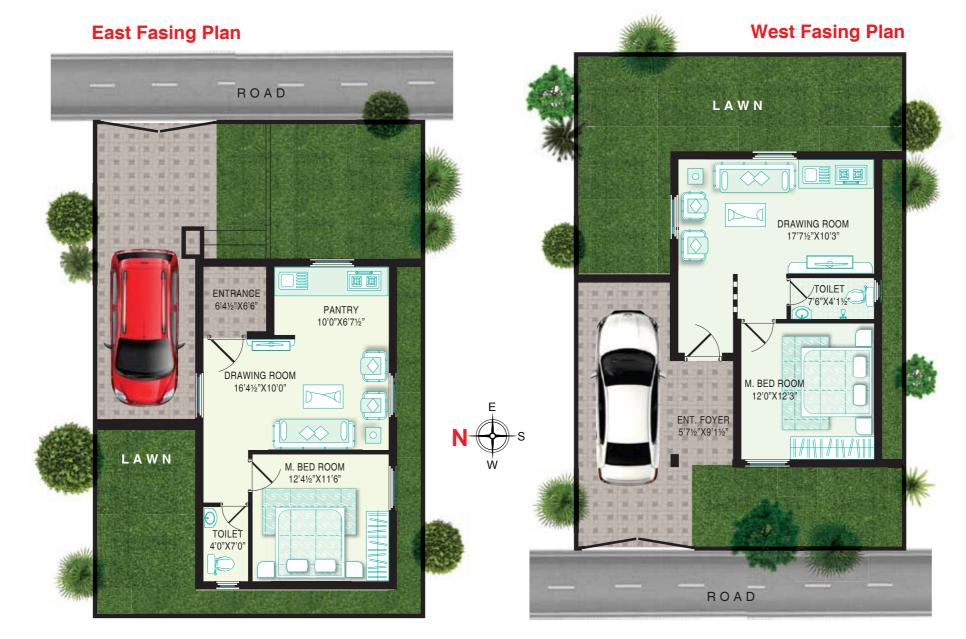

Premium Residential Plots and 1 BHK villas @Yadagirigutta

Swimmingpool

Tennis Jogging Tracks

Gym

## Maruti Hills Township Phase-I

## **Project Specifications**

Painting

# **Foundation & Structures**

**RCC** Framed structure

### **Super Structure**

Good quality mud bricks in cement mortar with 4.5" / 9" thick wall

## Plastering

External, internal walls and ceiling sponge finish with cement mortor

## Flooring

Vertified tiles in hall, dining and 16"X16" in other rooms with skirting

**Kitchen** Suitable colour platform with sink and tiles up to 2' above the platform

## Toilets

E.W.C. with tiles up to 6' height and wash basin with quality sanitary fittings and flooring in toilets with ceramic tiles.

## All are standard flush doors

## Windows

Iron or Alluminum frames with wooden and glass windows.

## **Electrical**

Concealed copper wiring in PVC conduit with quality switches . Adequate points like fan points, TV & Telephone points and 15 amps / 5 amps power plug, two way point, exhaust points.

**Car Parking tiles** 

Designer tiles or anti-skid tiles.