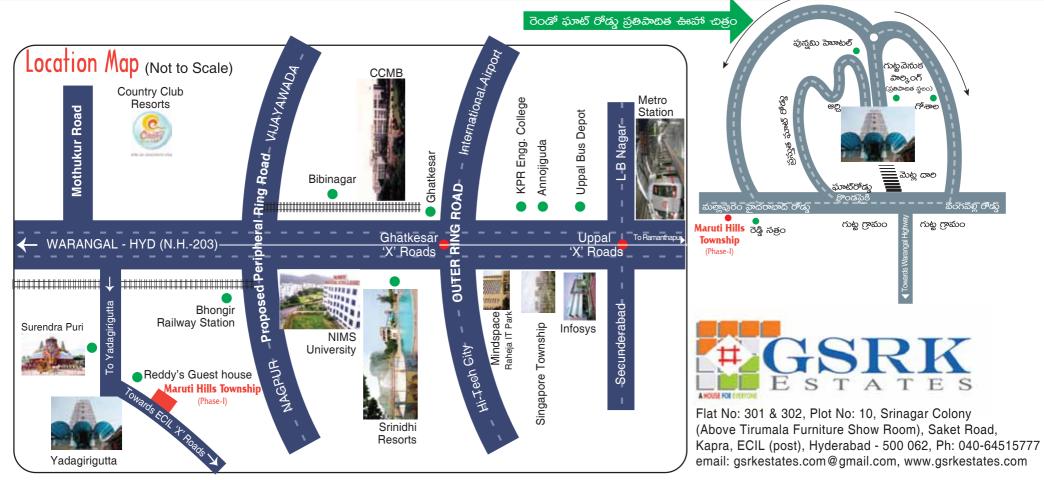

### రింగ్ రోడ్డుతో గుట్టకు ఉజ్యల భవిష్యత్తు

యాదగీలగుట్లలో సుమారు 4 కోట్ల రూపాయల వ్యయంతో ఇంటర్షల్ లెంగ్రోడ్శ, 35 కోట్లతో పట్టణం చుట్టు ఔటర్ లెంగ్ రోడ్శను పిర్యాటు చేస్తున్నామని ఆలేరు ఎం.ఎల్.పి. డా॥ కుడుదుల నగేష్ తెలిపారు. యాదవనగర్ కాలనీ నుండి పున్నమి గెస్ట్ హౌస్, గోశాల, యాదగిలిగుట్ట వరకు ఒక రోడ్య, యూదవనగర్ కాలనీ నుండి తులసి కాలేజి, వికలాంగుల కాలనీ, సాయిబాబా గుడి, పెట్రోల్బంక్ వరకు మరో రోడ్డు ఉంటుందన్నారు. ఈ మూడు రోడ్లకు లెంకు చేయడంతో గుట్ట పట్టణం చుట్టు లెంగ్రోడ్డు సంపూర్ణమవుతుందని చెప్పారు. సుమారు 12 నుండి 15 కి.మీ. మేరకు ఈ లెంగ్రోడ్డు ఉంటుందని చెప్పారు. గుట్టనుండి తుర్కపల్లికి డబుల్ రోడ్డు, తుర్కపల్లి నుండి రంగాపూర్, రాయగిలి నుండి యాదగిలిగుట్లలకు ఔటర్ లెంగ్రోడ్డు పర్మాటు కానుందని తెలిపారు.

## ಕಾಂಡ ಐಗಸುಸ್ನ ಕೆವ್ದಾಲು

ఎన్నో రోజులుగా ఎదురుచూస్తున్న యారగీలగుట్ట రెండో ఫూట్ రోడ్డు పనులకు ప్రభుత్వం 26.6 కోట్లు మంజూరు చేసింది. సుమూరు 1.5 కిలోమీటర్ల మేర ఘూట్ రోడ్డు పనులు చేపట్టడానికి ప్రభుత్వం ఆమోదం తెలిపింది. ఆర్ అండ్ జీ అభికారుల పర్తవేక్షణలో పనులు ప్రారంభం కానున్నాయి. యాదగీలగుట్ట లక్షీనరసింపాస్తామి దర్శనానికి రోజూ వేతాబి మంది భక్తులు వచ్చపోతుంతుంటారు. ఒక్కోరోజు భక్తుల సంఖ్య లక్షవరకు ఉంటుంది. భక్తులు కొండపైకి చేరుకోవడానికి మూడు మెట్టమార్గాలు, ఒక ఘాట్ రోడ్డు మార్గం ఉంది. గృసింపా కాంపెక్ట్ నిర్మాణం కోసం ఒక మెట్ల మార్గార్షి అభికారులు మూసివేశారు. రోజురోజుకూ భక్తుల రద్ధీతో పాటు వాపానాలు, ఆటోలు, బ్యిచర్రం ఉంది. గృసింపా కాంపెక్ట్ నిర్మాణం కోసం ఒక మెట్ల మార్గర్ని అభికారులు ముసివేశారు. రోజురోజుకూ భక్తుల రద్ధీతో పాటు వాపానాలు, ఆటోలు, బ్యిచక్రవాపానాల సంఖ్య కూడా పెలిగింది. దీంతో పాటు సెలవు రోజులు, పథ్య బనాలు, ప్రశ్మేక రోజుల్లో భక్తుల రద్దీని తట్టుతోవడానికి ప్రధానంగా అభికారులు తగిస పర్యాట్లు చేస్తున్న ట్రాఫిక్ సమస్త తంసోప్టిగా మాలింది. పోటీసులకు, అభికార యంత్రాంగానికి, భక్తుల రద్దీని శట్ములోవడానికి ప్రధానంగా అధికారులు తగిన పర్యాట్లు చేస్తున్నా ట్రాఫిక్ సమస్తు తలసోపైగా మాలింది. పోటీసులకు, అభికార యంత్రాంగానికి, భక్తులకు ఇబ్బందులు సృష్టిస్తున్న ఘాట్ రోడ్డు సమన్య పలిషారికి చుతా జాలంగా చేస్తున్త పూటాల్లు బట్టరేలకు ఫలించాయి.

### దబుల్ రోడ్డుగా...

తొండపైకి ప్రస్తుతం ఉన్న ఘాట్ రోడ్మను డబుల్ రోడ్నగా మాధ్రసున్నారు. బీన్న తొండపై నుంచా భక్తులు కింబకి రావడానికి ఉపయోగిస్తారు. హైదరాణాద్ వైపు నుంచా వచ్చే భక్తుల తోసం రెడ్డి సత్రం వద్ద జంక్షన్ పిడ్డాటు చేసి అక్కడ నుంచా 100 మీటర్ల ఘాట్ రోడ్నను తొండ పెనుక భాగం నుంచా నిల్లిస్తారు. డీనిని అలా పున్నమి గెస్ట్ హాస్ వక్కగా పిడ్డాటు చేసి ప్రస్తుతం ఉన్న రోడ్యకు కలుపుతారు. అదే విధంగా ఆలేరు వైపు నుంచా వచ్చే భక్తుల తోసం యాదగిరావల్లి గోశాల ద్వారా జిల్లోయ్ పొర్చాటు చేసి ప్రస్తుతం ఉన్న రోడ్యకు కలుపుతారు. అదే విధంగా ఆలేరు వైపు నుంచా వచ్చే భక్తుల తోసం యాదగిరావల్లి గోశాల ద్వారా అలైగచ్ రోడ్నను పెర్యాటు చేస్తారు. ఇది వాలక ధవస్ నుంచా రెండవ కమూన్ వద్ద రెండవ ఘాట్ రోడ్ను తొండ పైన కలుస్తుంది. బీని పాడపు సుమారు 1.2 కిలోమీటర్లు ఉంటుంది. తొండ పెనుక భాగంతో స్నాగత తోరణం వద్ద విశాలమైన పిల్సంగ్ స్థలాన్ని పడ్డారు. మొత్తం రోడ్నను డబుల్రోడ్నగా పద్దాటు చేస్తారు. మెట్ల దాల పాదాల వద్ద మరో జంక్షన్ను పద్దాటు చేయడం ద్యారా వాహనాల రాకపోవలకు ఇబ్బందులు కలగకుండా చూస్తారు.

### త్వరలో పనులు ప్రారంభం - వసంత, ఆర్ అండ్జి ఈఈ

ా రెండన ఘాట్ రోడ్న పసులకు శ్వరలో టెండర్లు పిలుస్తాం. 15 రోజుల్లో టెండర్ల ప్రక్రియ పూల్తి చేసి వెంటనే పసులు ప్రారంభస్తాం. ఇందుకోసం కసరక్ను చేస్తున్నాం. ప్రత్యేక బనాల్లో తొండపైకి 20 వేల వాపనాలు పచ్చనా ఎలాంటి ఇబ్బందులు లేకుండా రోడ్నను నిల్మిస్తాం. ట్రాఫిక్ సమస్య తరెత్తకుండా చూసుకోవడానికి రెండవ ఘాట్ రోడ్నను పూల్తచేస్తాం.