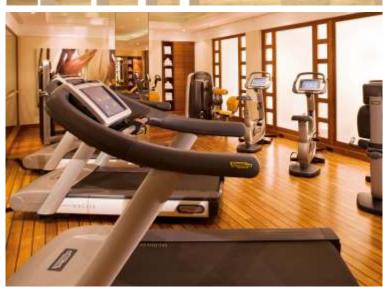

## **WINDOWS**

- Anodized aluminum sliding window.
- Granite window sills

Features

§
Amenities
at

La-Regalia

- Elegant entrance lobby.
- High speed elevators.
- Well equipped gym.
- Car parking space.

- Modern fire fighting system.
- Intercom linked security.
- Society Office.
- CCTV