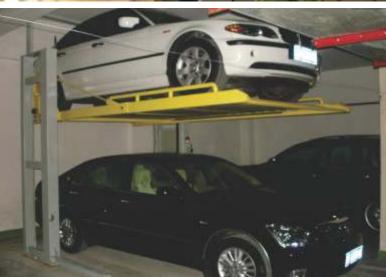

## **WINDOWS**

- Anodized aluminum sliding window.
- Granite window sills

Features

§
Amenities
at

La-Regalia

- Elegant entrance lobby.
- High speed elevators.
- Well equipped gym.
- Car parking space.

- Modern fire fighting system.
- Intercom linked security.
- Society Office.
- CCTV