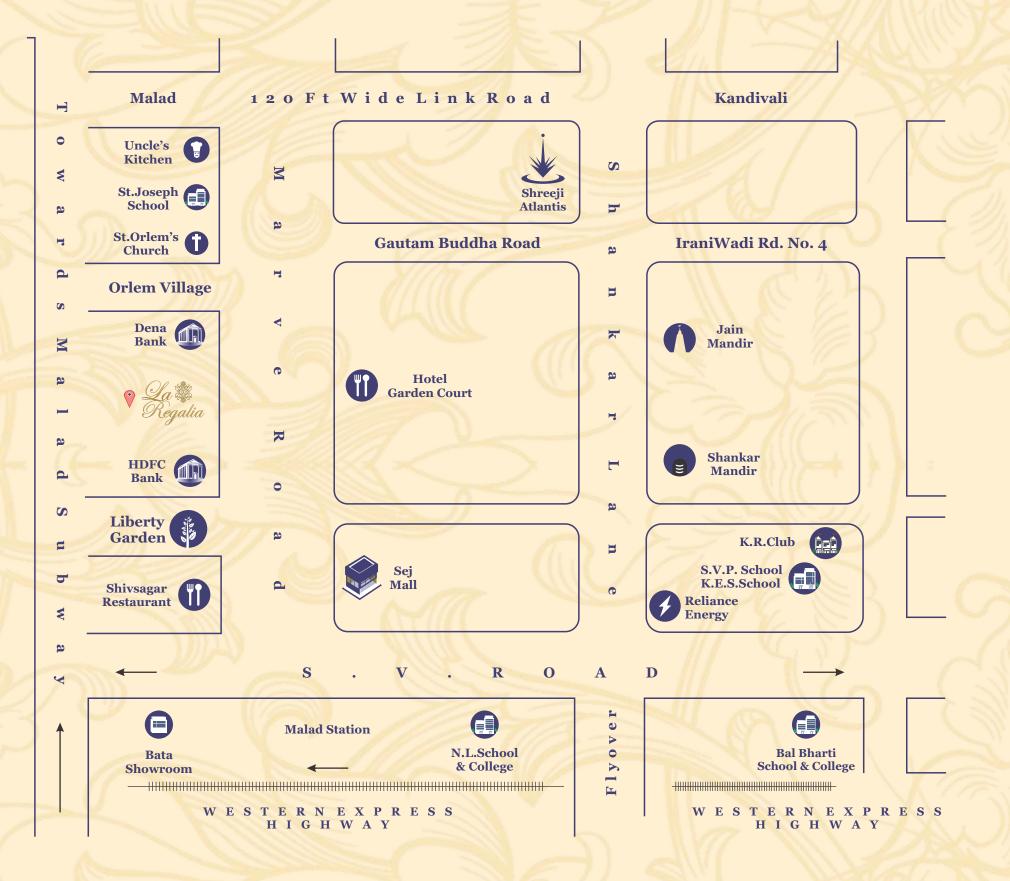

# Location Plan

**Developers**R.M.Enterprises

Architects Abhijit Mehta

**Design Architects**Tangent Design Cell

Advocates & Solicitors
Prime Legem

A Project by

## Site Address

## La Regalia

Marve Road, Opp. Garden Court Restaurant, Next to HDFC Bank, Orlem, Malad (West), Mumbai-400064.