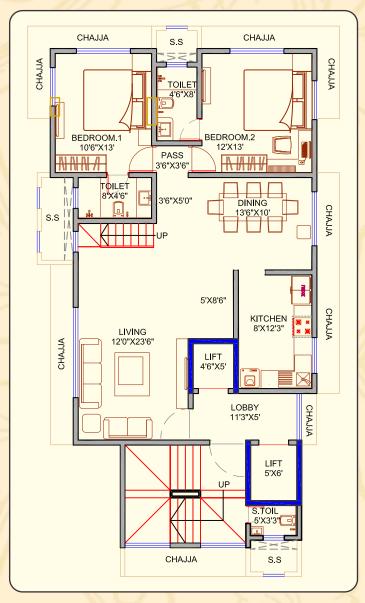

for natural light

cross ventilation.



- Attractive wooden main doorwith veneer/laminate.
- Italian Vitrified Flooring withmatching skirting
- Wooden Flooring in Master Bedroom

## **KITCHEN**

- Granite kitchen platform with stainless steel sink.
- Glazed tiles dado up to window height.
- Modular Kitchen and Service platform

## **BATHROOMS**

- Exclusive Designer Toilets.
- Concealed plumbing with modern fittings.
- Hot and cold water mixers in all toilets with geyser/boiler.

## **WINDOWS**

- Anodized aluminum sliding window.
- Granite window sills









Features

§
Amenities
at

La-Regalia











- Elegant entrance lobby.
- High speed elevators.
- Well equipped gym.
- Car parking space.

- Modern fire fighting system.
- Intercom linked security.
- Society Office.
- CCTV







6TH & 13TH,

DUPLEX - LOWER LEVEL

FLOOR PLAN

Artistic impression of a

Luxurious Duplex Apartment

Upper Level

at La-Regalia





7TH & 14TH,

DUPLEX - UPPER LEVEL

FLOOR PLAN





# Location Plan



**Developers**R.M.Enterprises

Architects Abhijit Mehta

**Design Architects**Tangent Design Cell

Advocates & Solicitors
Prime Legem

A Project by





## Site Address

## La Regalia

Marve Road, Opp. Garden Court Restaurant, Next to HDFC Bank, Orlem, Malad (West), Mumbai-400064.

### Disclaimer

The Information contained in this brochure is indicative of the kind of development that is proposed and it is subjective to the approval of the authorities. The Developers reserve their right to make changes or alteration at their sole discretion. All the plans and pictures used are rendered ac