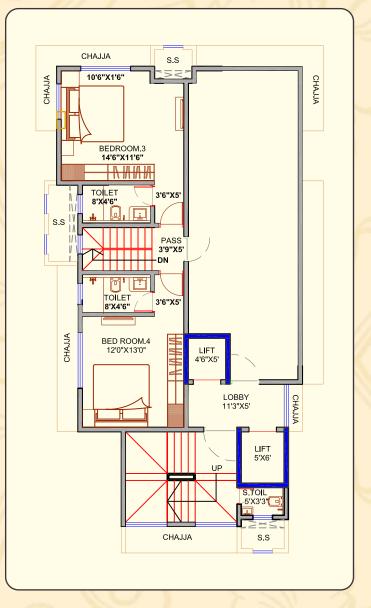

6TH & 13TH,

DUPLEX - LOWER LEVEL

FLOOR PLAN

Artistic impression of a

Luxurious Duplex Apartment

Upper Level

at La-Regalia

7TH & 14TH,