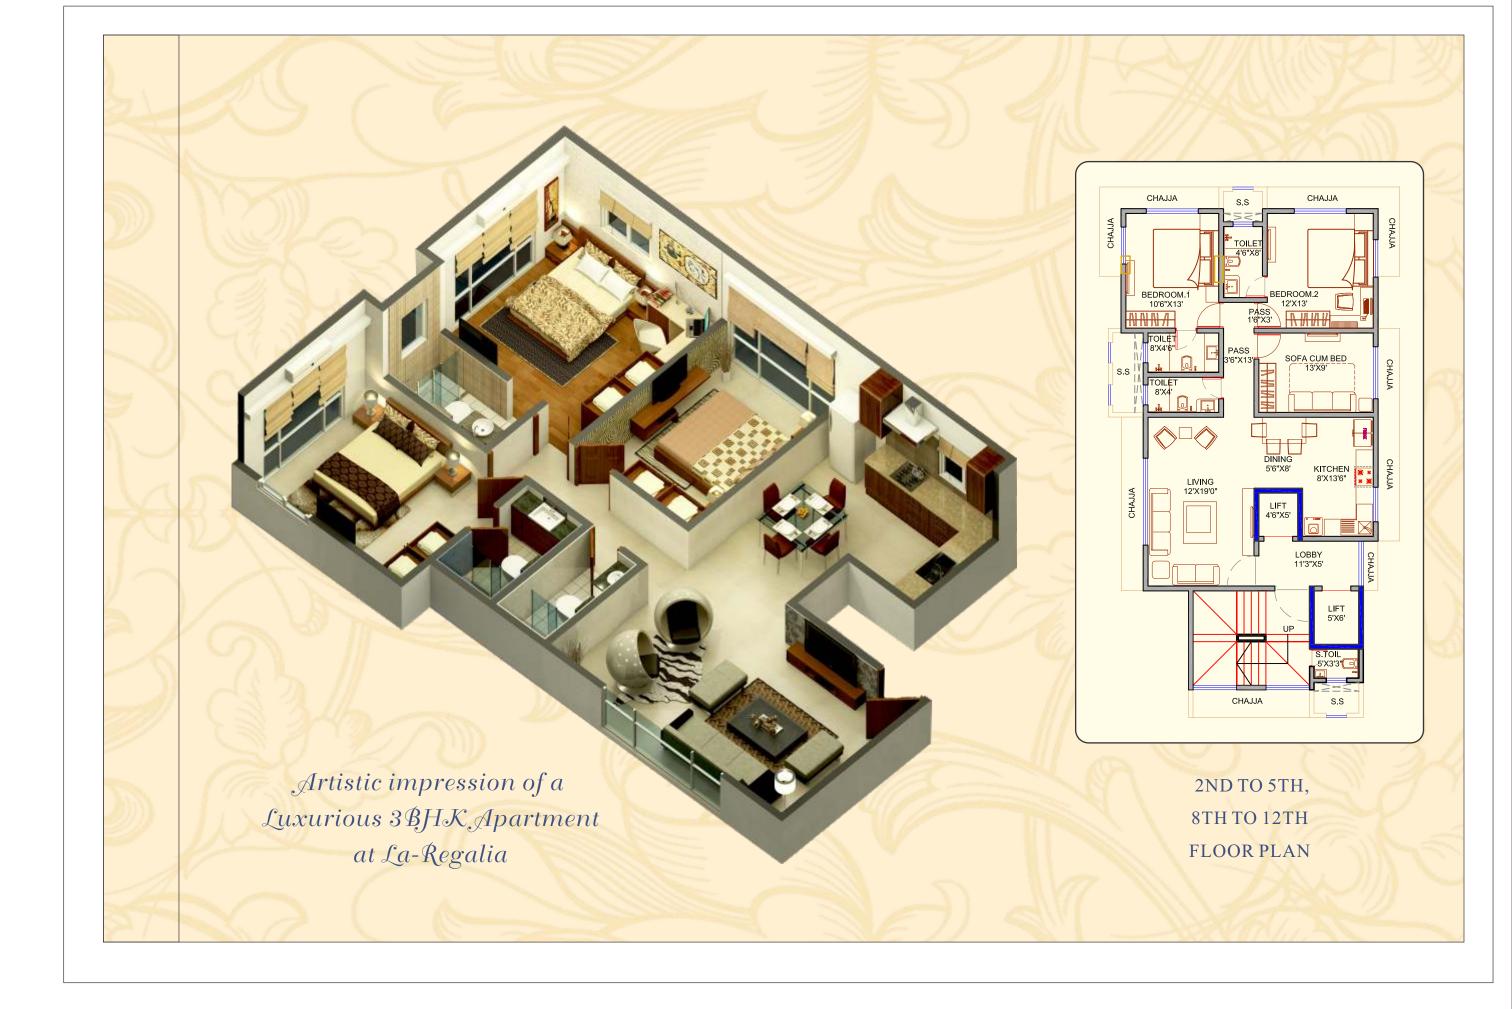

ion for natural light

cross ventilation.



- Attractive wooden main doorwith veneer/laminate.
- Italian Vitrified Flooring withmatching skirting
- Wooden Flooring in Master Bedroom

## **KITCHEN**

- Granite kitchen platform with stainless steel sink.
- Glazed tiles dado up to window height.
- Modular Kitchen and Service platform

## **BATHROOMS**

- Exclusive Designer Toilets.
- Concealed plumbing with modern fittings.
- Hot and cold water mixers in all toilets with geyser/boiler.

## **WINDOWS**

- Anodized aluminum sliding window.
- Granite window sills









Features

§
Amenities
at

La-Regalia











- Elegant entrance lobby.
- High speed elevators.
- Well equipped gym.
- Car parking space.

- Modern fire fighting system.
- Intercom linked security.
- Society Office.
- CCTV







6TH & 13TH,

DUPLEX - LOWER LEVEL

FLOOR PLAN

Artistic impression of a

Luxurious Duplex Apartment

Upper Level

at La-Regalia





7TH & 14TH,

DUPLEX - UPPER LEVEL

FLOOR PLAN





# Location Plan



**Developers**R.M.Enterprises

Architects Abhijit Mehta

**Design Architects**Tangent Design Cell

Advocates & Solicitors
Prime Legem

A Project by





## Site Address

## La Regalia

Marve Road, Opp. Garden Court Restaurant, Next to HDFC Bank, Orlem, Malad (West), Mumbai-400064.

### Disclaimer

The Information contained in this brochure is indicative of the kind of development that is proposed and it is subjective to the approval of the authorities. The Developers reserve their right to make changes or alteration at their sole discretion. All the plans and pictures used are rendere