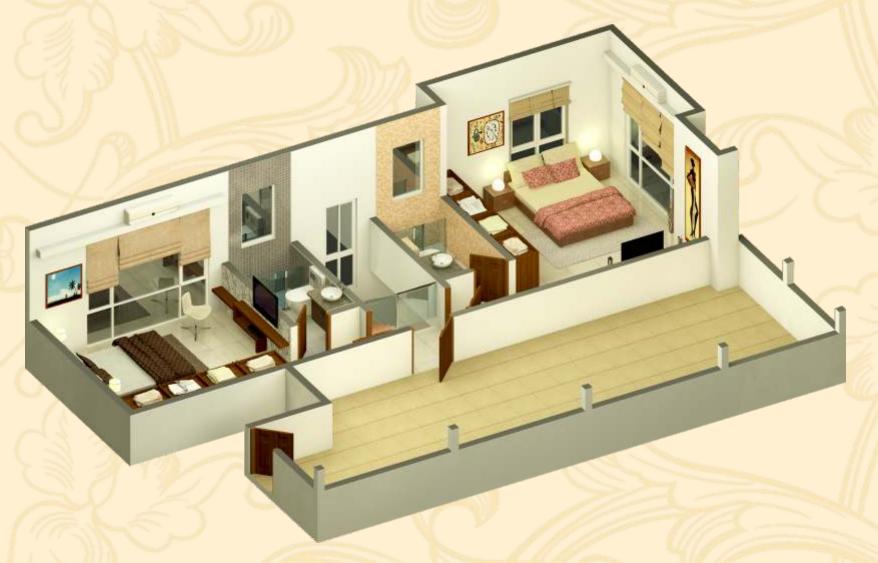

ng skirting
- Wooden Flooring in Master Bedroom

## **KITCHEN**

- Granite kitchen platform with stainless steel sink.
- Glazed tiles dado up to window height.
- Modular Kitchen and Service platform

## **BATHROOMS**

- Exclusive Designer Toilets.
- Concealed plumbing with modern fittings.
- Hot and cold water mixers in all toilets with geyser/boiler.

## **WINDOWS**

- Anodized aluminum sliding window.
- Granite window sills









Features

§
Amenities
at

La-Regalia











- Elegant entrance lobby.
- High speed elevators.
- Well equipped gym.
- Car parking space.

- Modern fire fighting system.
- Intercom linked security.
- Society Office.
- CCTV







6TH & 13TH,

DUPLEX - LOWER LEVEL

FLOOR PLAN

Artistic impression of a

Luxurious Duplex Apartment

Upper Level

at La-Regalia





7TH & 14TH,

DUPLEX - UPPER LEVEL

FLOOR PLAN





# Location Plan



**Developers**R.M.Enterprises

Architects Abhijit Mehta

**Design Architects**Tangent Design Cell

Advocates & Solicitors
Prime Legem

A Project by





## Site Address

## La Regalia

Marve Road, Opp. Garden Court Restaurant, Next to HDFC Bank, Orlem, Malad (West), Mumbai-400064.

### Disclaimer

The Information contained in this brochure is indicative of the kind of development that is proposed and it is subjective to the approval of the authorities. The Developers reserve their right to make changes or alteration at their sole discretion. All the plans and pictures used are rendered according to artist's perception.