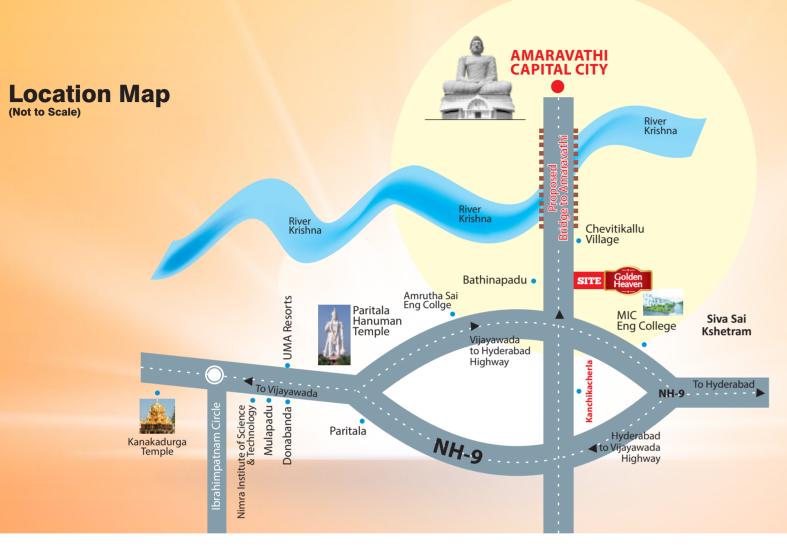

#### @ Chevitikallu Road, Kanchikcherla AP CRDA L.P. No.108/2015/VJA

Amavarathi is a capital of Andhra Pradesh, the area of Kanchikacherla has been under capital region. Being just minutes drive to Amaravathi. The newly proposed bridge Connectivity from chevitikallu road to Amaravathi, this location is currently in high demand for investment in the new capital region. It is well connected to Vijayawada-Hyderabad NH-9 corridor (approx 5 mins drive)

Vijayawada to Hyderabad Highway NH-9