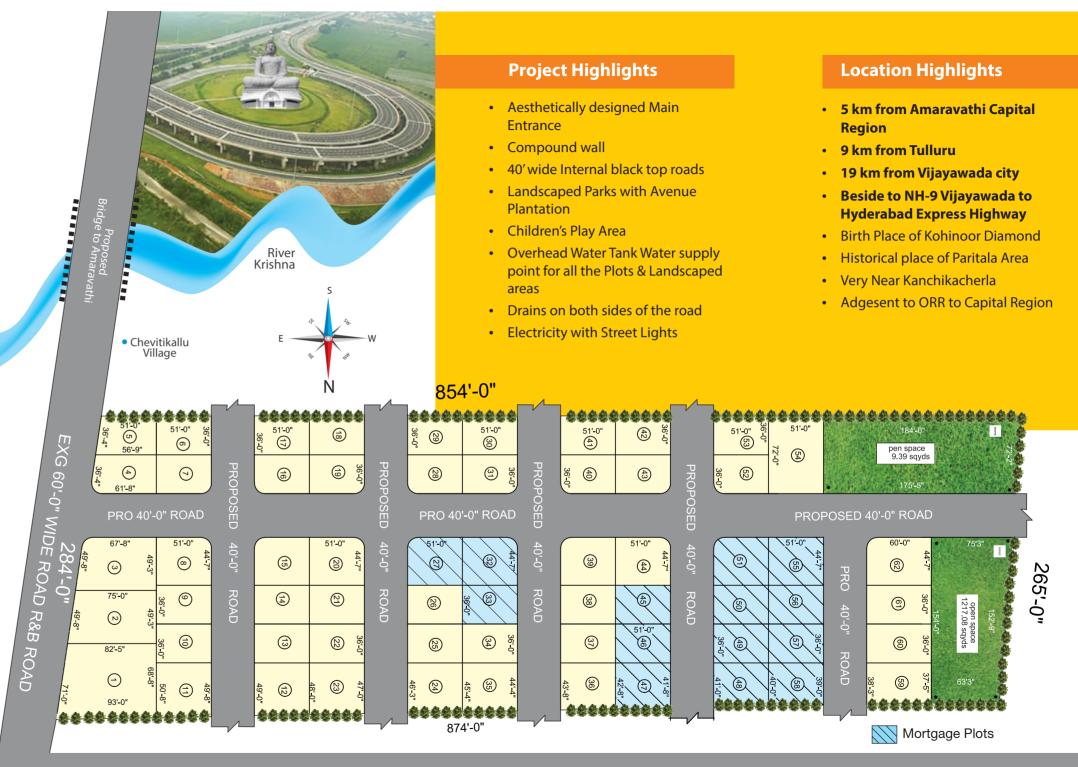

#### @ Chevitikallu Road, Kanchikcherla AP CRDA L.P. No.108/2015/VJA

Amavarathi is a capital of Andhra Pradesh, the area of Kanchikacherla has been under capital region. Being just minutes drive to Amaravathi. The newly proposed bridge Connectivity from chevitikallu road to Amaravathi, this location is currently in high demand for investment in the new capital region. It is well connected to Vijayawada-Hyderabad NH-9 corridor (approx 5 mins drive)