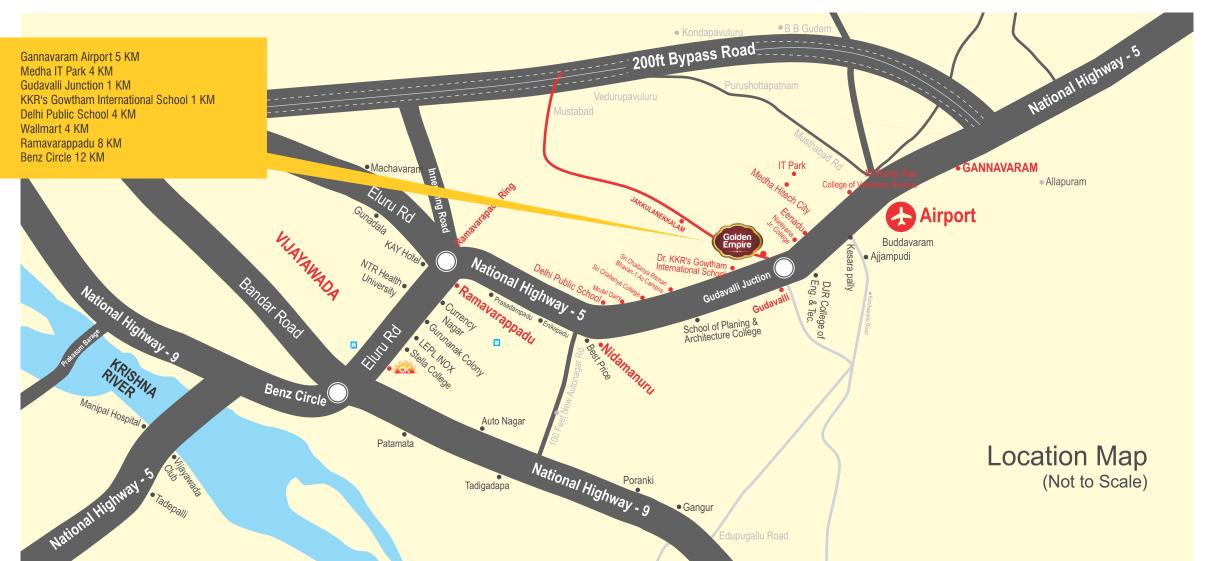

## **Location Highlights**

Gannavaram Airport 5 KM

Nestling in Nature, this project is spread over Acres 12.17 Cents of lush geenlands. This address defines serenity and privacy with a fresh and peaceful ambience. In addition, you enjoy all the niche amenities that the project boasts, to make your life a breeze.

With its strategic location, along the NH-5, it is just a few minutes drive to the Gannavarm Airport, WalMart, Medha IT Park, International Schools and many other major commercial establishments.