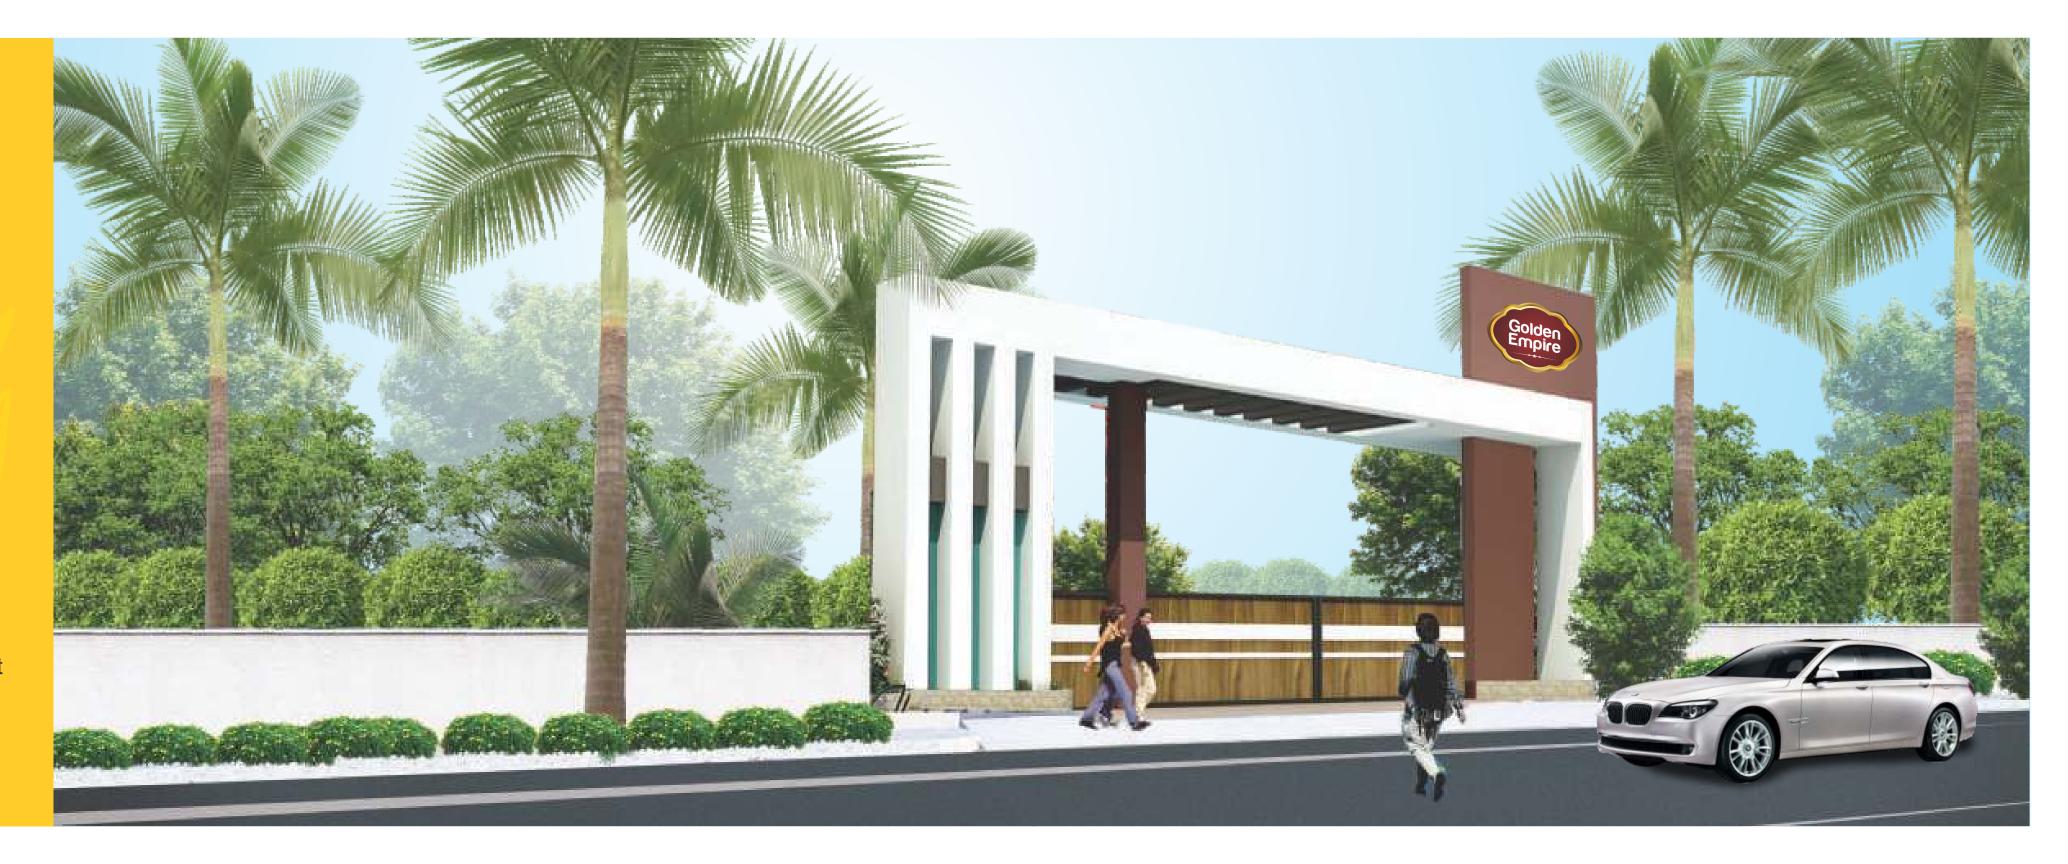

## Features & Facilities

- Aesthetically designed Main Entrance
- Compound wall
- > 40' wide Internal block top roads
- Landscaped Parks with Avenue Plantation
- Children's Play Area
- Overhead Water Tank
- Street Lights Underground cables & feeder pillar boxes
- Drains on both sides of the road
- > Footpaths on both sides of the road
- Signage of Plot No & Owners name for each plot and Signages for all roads
- Water supply point for all the Plots & Landscaped areas