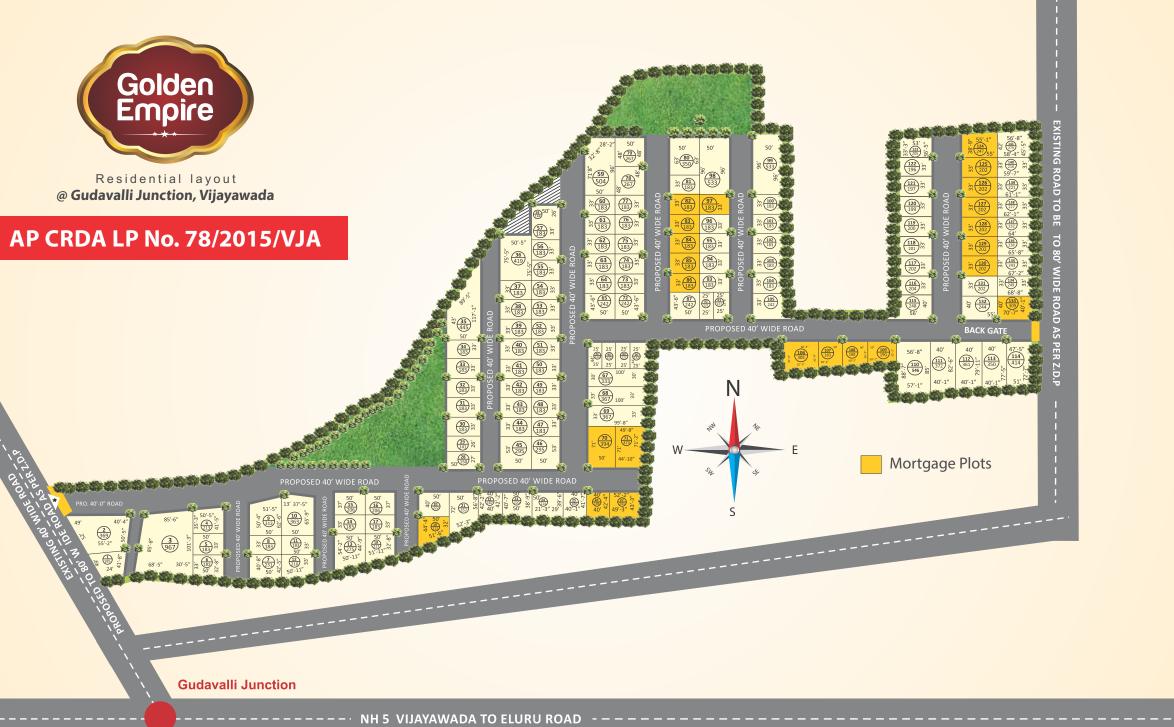

#### Our vision

is to benefit the customer by providing pollution free environment and ensuring high returns on their Investments with clear title CRDA Plots in **Golden Empire** Venture.

## **Location Highlights**

Gannavaram Airport 5 KM

Nestling in Nature, this project is spread over Acres 12.17 Cents of lush geenlands. This address defines serenity and privacy with a fresh and peaceful ambience. In addition, you enjoy all the niche amenities that the project boasts, to make your life a breeze.

AP CRDA Approved Layout Clear Title Ready for Registration