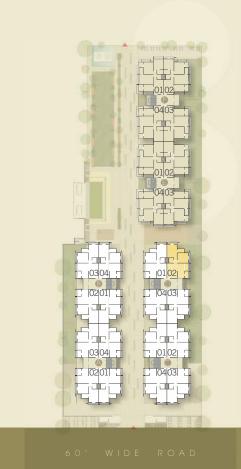

DRAWING/DINING | 150° X 100°                             |
| 2   | KITCHEN        | 70° X 10'0°                             |
| 3   | WASH           | 70° X 4'0°                              |
| 4   | M. BEDROOM     | 10 <sup>.</sup> 0° × 14 <sup>.</sup> 0° |
| 4A  | TOILET         | 40°X 6′6°                               |
| 5   | C. BEOROOM     | 10.0.X 15.0.                            |
| 5A  | BALCONY        | 40°X 5'0°                               |
| 6   | G. BEDROOM     | 10.6.X 10.0.                            |
| 6A  | TOILET         | 40°X 6′6°                               |
| 7   | GEN. TOILET    | 50°X 46°                                |
| 7A  | PASSAGE        | 30°X 9°9°                               |
|     |                |                                         |









D-102



### specification

FLOORING

20" X 20" Porcelain flooring in entire flat.

Doors & Windows

Decorative main door with wooden frame. Other wooden doors & aluminium windows

Wall Finish:

Internal: Smooth finished plaster with white wash. EXTERNOI: Sandface plaster with acrylic paint.

Electrification:

Concealed copper wiring with sufficient electric points in all rooms.

Toilets :

Glazed tile dado up to 4 ft. Height in all toilets.

Granite platform with S.S. Sink and glazed tiles dado up to 2ft. heights.

Solarium is strategically located on the new extension of the 132' road and in the rapidly developing vasna area.



sahaj Solorium 7&2 live the brighter side of life

Chandranagar

Site: B/h. G.B. Shah College, B/s. Swaminarayan Park, Vasna, Ahmedabad

# key plan





Va