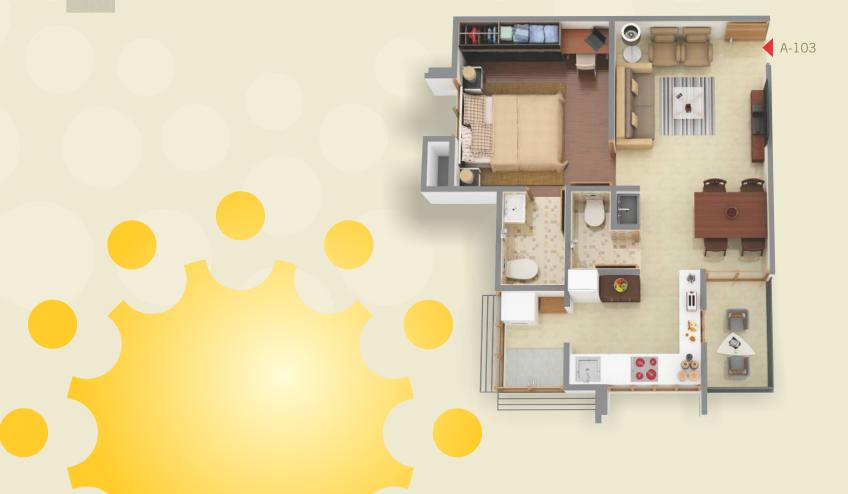

ywhere, anytime.





1 bhk lifestyle apartments











### 1 bhk - 740 sq.ft.

#### block A, B & C

| No. | SPACES         | AREA                                   |  |
|-----|----------------|----------------------------------------|--|
| 1   | DRAWING/DINING | 10 <sup>.</sup> 0°× 16 <sup>.</sup> 6° |  |
| 2   | KITCHEN        | 80°X 70°                               |  |
| 3   | BALCONY        | 4'0°X 7'0"                             |  |
| 4   | G. TOILET      | 40°X 50°                               |  |
| 5   | BED ROOM       | 10:0°X 11:0°                           |  |
| 5A  | TOILET         | 40°X 60°                               |  |
| 6   | WASH           | 40°X 60°                               |  |
|     |                |                                        |  |











2 & 3 bhk lifestyle apartments

















### 2 bhk - 1070 sq.ft.

### block A, B, C & D

| No. | SPACES           | AREA         |
|-----|------------------|--------------|
| 1   | DRAWING/LIVING   | 150° × 100°  |
| 2   | KITCHEN / DINING | 15°0° × 7°0° |
| 3   | WASH             | 7:0° X 3:6°  |
| 4   | BALCONY          | 7:6°X 4'0°   |
| 5   | C. BEDROOM       | 10.0.X 11.0. |
| 6   | M. BEDROOM       | 13.0.X 10.0. |
| 6A  | TOLLET           | 40°X 6'9°    |
| 7   | GEN. TOILET      | 46*X 5:0*    |
| 7A  | PASSAGE          | 30*X-5'6"    |
|     |                  |              |





## 3 bhk - 1295 sq.ft.

### block E & F

| No. | SPACES         | AREA                                    |
|-----|----------------|-----------------------------------------|
| 1   | DRAWIN