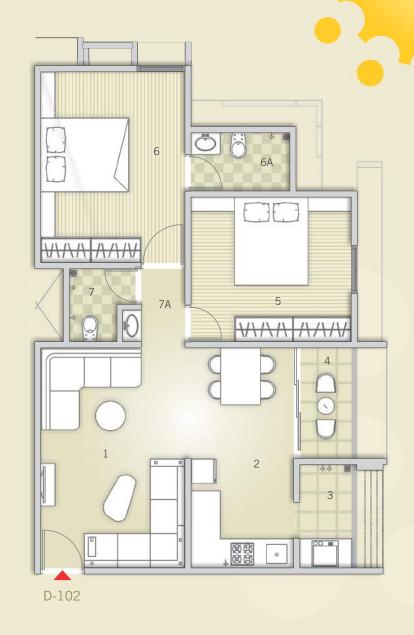

### 2 bhk - 1070 sq.ft.

### block A, B, C & D

| No. | SPACES           | AREA         |
|-----|------------------|--------------|
| 1   | DRAWING/LIVING   | 150° × 100°  |
| 2   | KITCHEN / DINING | 15°0° × 7°0° |
| 3   | WASH             | 7:0° X 3:6°  |
| 4   | BALCONY          | 7:6°X 4'0°   |
| 5   | C. BEDROOM       | 10.0.X 11.0. |
| 6   | M. BEDROOM       | 13.0.X 10.0. |
| 6A  | TOLLET           | 40°X 6'9°    |
| 7   | GEN. TOILET      | 46*X 5:0*    |
| 7A  | PASSAGE          | 30*X-5'6"    |
|     |                  |              |

D-102