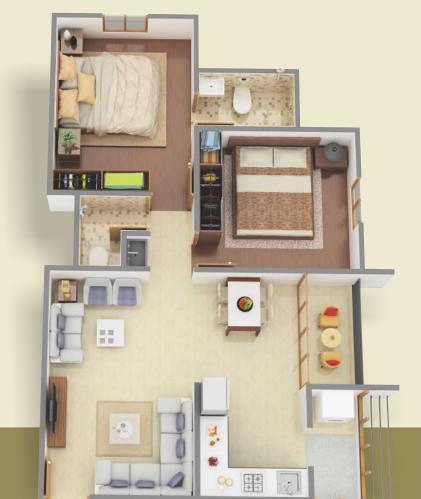

1 bhk lifestyle apartments

### 1 bhk - 740 sq.ft.

#### block A, B & C

| No. | SPACES         | AREA                                   |  |
|-----|----------------|----------------------------------------|--|
| 1   | DRAWING/DINING | 10 <sup>.</sup> 0°× 16 <sup>.</sup> 6° |  |
| 2   | KITCHEN        | 80°X 70°                               |  |
| 3   | BALCONY        | 4'0°X 7'0"                             |  |
| 4   | G. TOILET      | 40°X 50°                               |  |
| 5   | BED ROOM       | 10:0°X 11:0°                           |  |
| 5A  | TOILET         | 40°X 60°                               |  |
| 6   | WASH           | 40°X 60°                               |  |
|     |                |                                        |  |