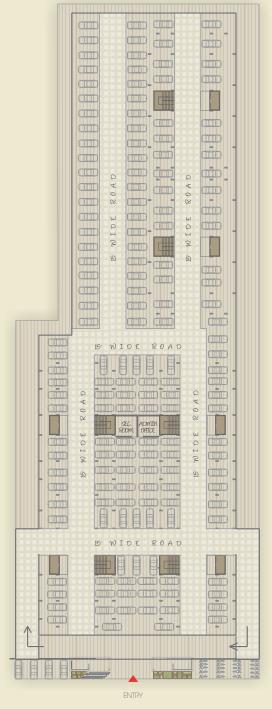

# key plan

Vasna Bus Stand 132ft Ring Road Proposed BRTS Station Proposed Metro Rail Station

To Narol

. 0.5 kms . 0.5 kms . 0.5 kms

. 1 kms

Good environment is the main feature of society and every member has to maintain it strictly. The developer reserve the rights to change or revise or make any modifications, additions, omissions or alteration in the scheme as a whole or any part there of or any details therein, at their sole discretion without any prior notice. Such changes would be binding to all the members.