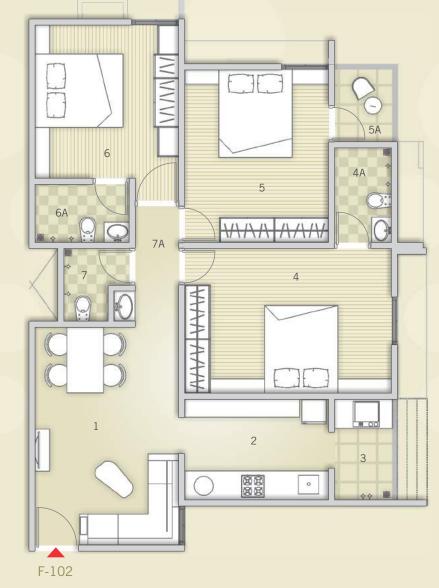

## 3 bhk - 1295 sq.ft.

### block E & F

| No. | SPACES         | AREA                                    |
|-----|----------------|-----------------------------------------|
| 1   | DRAWING/DINING | 150° X 100°                             |
| 2   | KITCHEN        | 70° X 10'0°                             |
| 3   | WASH           | 70° X 4'0°                              |
| 4   | M. BEDROOM     | 10 <sup>.</sup> 0° × 14 <sup>.</sup> 0° |
| 4A  | TOILET         | 40°X 6′6°                               |
| 5   | C. BEOROOM     | 10.0.X 15.0.                            |
| 5A  | BALCONY        | 40°X 5'0°                               |
| 6   | G. BEDROOM     | 10.6.X 10.0.                            |
| 6A  | TOILET         | 40°X 6′6°                               |
| 7   | GEN. TOILET    | 50°X 46°                                |
| 7A  | PASSAGE        | 30°X 9°9°                               |
|     |                |                                         |