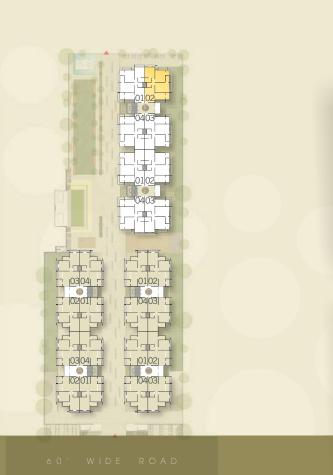

RAWING/DINING | 150° X 100°                             |
| 2   | KITCHEN        | 70° X 10'0°                             |
| 3   | WASH           | 70° X 4'0°                              |
| 4   | M. BEDROOM     | 10 <sup>.</sup> 0° × 14 <sup>.</sup> 0° |
| 4A  | TOILET         | 40°X 6′6°                               |
| 5   | C. BEOROOM     | 10.0.X 15.0.                            |
| 5A  | BALCONY        | 40°X 5'0°                               |
| 6   | G. BEDROOM     | 10.6.X 10.0.                            |
| 6A  | TOILET         | 40°X 6′6°                               |
| 7   | GEN. TOILET    | 50°X 46°                                |
| 7A  | PASSAGE        | 30°X 9°9°                               |
|     |                |                                         |









D-102



### specification

FLOORING

20" X 20" Porcelain flooring in entire flat.

Doors & Windows

Decorative main door with wooden frame. Other wooden doors & aluminium windows

Wall Finish:

Internal: Smooth finished plaster with white wash. EXTERNOI: Sandface plaster with acrylic paint.

Electrification:

Concealed copper wiring with sufficient electric points in all rooms.

Toilets :

Glazed tile dado up to 4 ft. Height in all toilets.

Granite platform with S.S. Sink and glazed tiles dado up to 2ft. heights.

Solarium is strategically located on the new extension of the 132' road and in the rapidly developing vasna area.



sahaj Solorium 7&2 live the brighter side of life

Chandranagar

Site: B/h. G.B. Shah College, B/s. Swaminarayan Park, Vasna, Ahmedabad

# key plan





Vasn