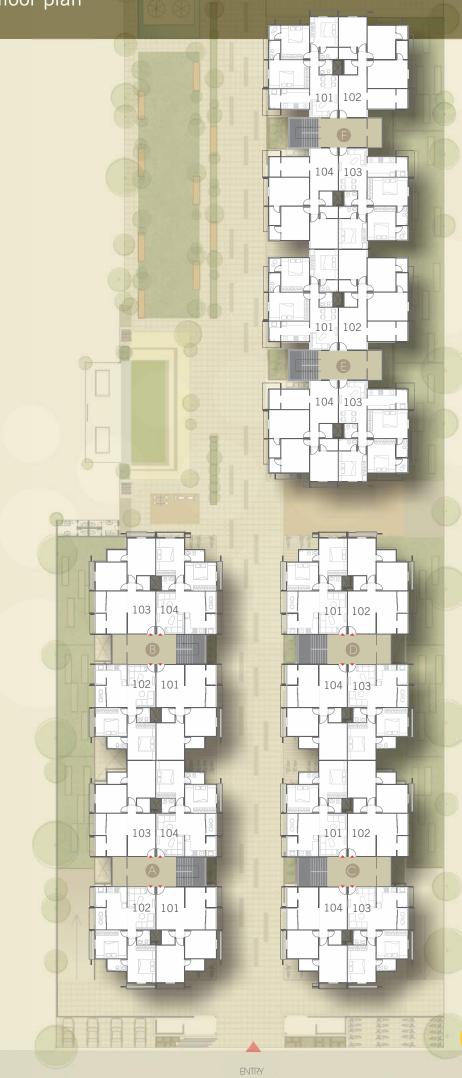

#### block A, B & C

| No. | SPACES         | AREA                                   |  |
|-----|----------------|----------------------------------------|--|
| 1   | DRAWING/DINING | 10 <sup>.</sup> 0°× 16 <sup>.</sup> 6° |  |
| 2   | KITCHEN        | 80°X 70°                               |  |
| 3   | BALCONY        | 4'0°X 7'0"                             |  |
| 4   | G. TOILET      | 40°X 50°                               |  |
| 5   | BED ROOM       | 10:0°X 11:0°                           |  |
| 5A  | TOILET         | 40°X 60°                               |  |
| 6   | WASH           | 40°X 60°                               |  |
|     |                |                                        |  |

### block A, B, C & D

| No. | SPACES           | AREA         |
|-----|------------------|--------------|
| 1   | DRAWING/LIVING   | 150° × 100°  |
| 2   | KITCHEN / DINING | 15°0° × 7°0° |
| 3   | WASH             | 7:0° X 3:6°  |
| 4   | BALCONY          | 7:6°X 4'0°   |
| 5   | C. BEDROOM       | 10.0.X 11.0. |
| 6   | M. BEDROOM       | 13.0.X 10.0. |
| 6A  | TOLLET           | 40°X 6'9°    |
| 7   | GEN. TOILET      | 46*X 5:0*    |
| 7A  | PASSAGE          | 30*X-5'6"    |
|     |                  |              |

### block E & F

| No. | SPACES         | AREA                                    |
|-----|----------------|-----------------------------------------|
| 1   | DRAWING/DINING | 150° X 100°                             |
| 2   | KITCHEN        | 70° X 10'0°                             |
| 3   | WASH           | 70° X 4'0°                              |
| 4   | M. BEDROOM     | 10 <sup>.</sup> 0° × 14 <sup>.</sup> 0° |
| 4A  | TOILET         | 40°X 6′6°                               |
| 5   | C. BEOROOM     | 10.0.X 15.0.                            |
| 5A  | BALCONY        | 40°X 5'0°                               |
| 6   | G. BEDROOM     | 10.6.X 10.0.                            |
| 6A  | TOILET         | 40°X 6′6°                               |
| 7   | GEN. TOILET    | 50°X 46°                                |
| 7A  | PASSAGE        | 30°X 9°9°                               |
|     |                |                                         |