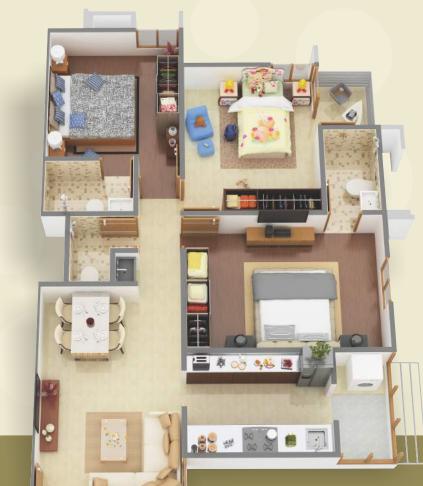

2 & 3 bhk lifestyle apartments

### 2 bhk - 1070 sq.ft.

### block A, B, C & D

| No. | SPACES           | AREA         |
|-----|------------------|--------------|
| 1   | DRAWING/LIVING   | 150° × 100°  |
| 2   | KITCHEN / DINING | 15°0° × 7°0° |
| 3   | WASH             | 7:0° X 3:6°  |
| 4   | BALCONY          | 7:6°X 4'0°   |
| 5   | C. BEDROOM       | 10.0.X 11.0. |
| 6   | M. BEDROOM       | 13.0.X 10.0. |
| 6A  | TOLLET           | 40°X 6'9°    |
| 7   | GEN. TOILET      | 46*X 5:0*    |
| 7A  | PASSAGE          | 30*X-5'6"    |
|     |                  |              |

## 3 bhk - 1295 sq.ft.

### block E & F

| No. | SPACES         | AREA                                    |
|-----|----------------|-----------------------------------------|
| 1   | DRAWING/DINING | 150° X 100°                             |
| 2   | KITCHEN        | 70° X 10'0°                             |
| 3   | WASH           | 70° X 4'0°                              |
| 4   | M. BEDROOM     | 10 <sup>.</sup> 0° × 14 <sup>.</sup> 0° |
| 4A  | TOILET         | 40°X 6′6°                               |
| 5   | C. BEOROOM     | 10.0.X 15.0.                            |
| 5A  | BALCONY        | 40°X 5'0°                               |
| 6   | G. BEDROOM     | 10.6.X 10.0.                            |
| 6A  | TOILET         | 40°X 6′6°                               |
| 7   | GEN. TOILET    | 50°X 46°                                |
| 7A  | PASSAGE        | 30°X 9°9°                               |
|     |                |                                         |