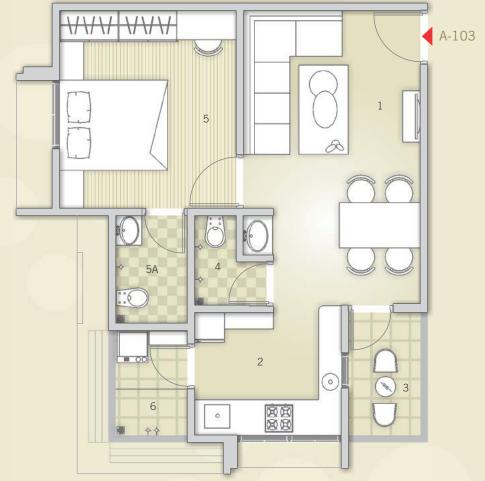

### 1 bhk - 740 sq.ft.

#### block A, B & C

| No. | SPACES         | AREA                                   |  |
|-----|----------------|----------------------------------------|--|
| 1   | DRAWING/DINING | 10 <sup>.</sup> 0°× 16 <sup>.</sup> 6° |  |
| 2   | KITCHEN        | 80°X 70°                               |  |
| 3   | BALCONY        | 4'0°X 7'0"                             |  |
| 4   | G. TOILET      | 40°X 50°                               |  |
| 5   | BED ROOM       | 10:0°X 11:0°                           |  |
| 5A  | TOILET         | 40°X 60°                               |  |
| 6   | WASH           | 40°X 60°                               |  |
|     |                |                                        |  |