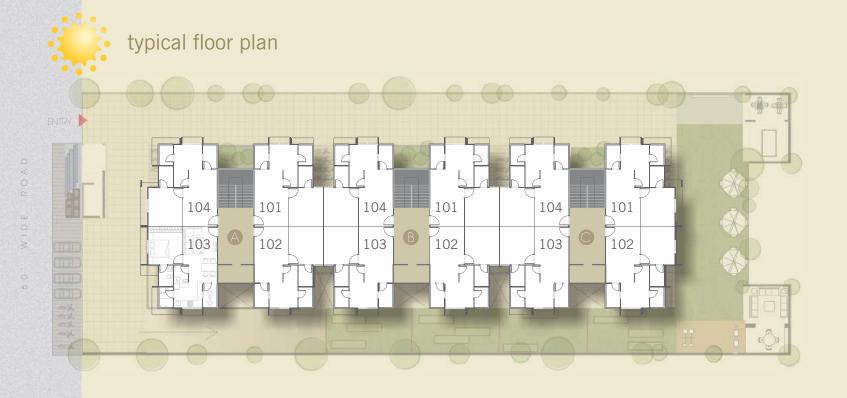

No extra hidden costs.

Everything inclusive except stamp duty.

"Quality means doing it right even when no one is looking."

Planning by Qualified and renowned consultants

Most reliable, solid and sustainable construction.

Aesthetically rich and practical design concept.

MNC brand fittings and fixtures







Reputation

"With good reputation, you can excel without any competition."

Over 1000 happy families living in completed projects of Rajyash Group

Honoured with best building award from GIHED 2013.



From the privacy of your home to the friendly public areas, you'll enjoy the freedom that comes with going for nice walk or enjoying the excellent recreational facilities, at open areas of the campus where you can unwind anywhere, anytime.





1 bhk lifestyle apartments











### 1 bhk - 740 sq.ft.

#### block A, B & C

| No. | SPACES         | AREA                                   |  |
|-----|----------------|----------------------------------------|--|
| 1   | DRAWING/DINING | 10 <sup>.</sup> 0°× 16 <sup>.</sup> 6° |  |
| 2   | KITCHEN        | 80°X 70°                               |  |
| 3   | BALCONY        | 4'0°X 7'0"                             |  |
| 4   | G. TOILET      | 40°X 50°                               |  |
| 5   | BED ROOM       | 10:0°X 11:0°                           |  |
| 5A  | TOILET         | 40°X 60°                               |  |
| 6   | WASH           | 40°X 60°                               |  |
|     |                |                                        |  |











2 & 3 bhk lifestyle apartments

















###