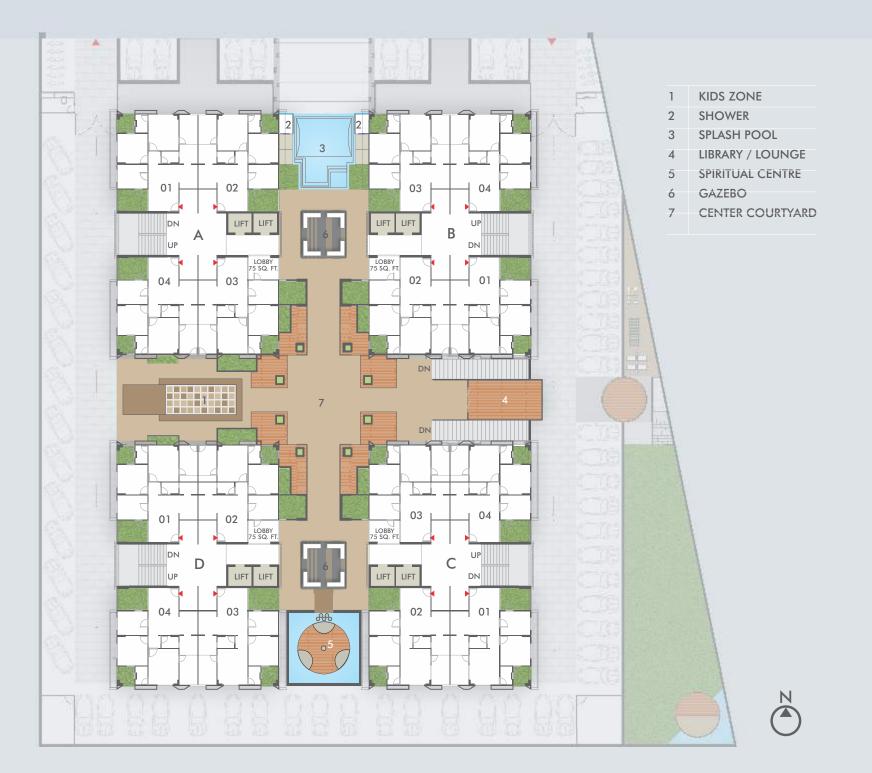

## **AMENITIES**

- Vehicle Free Landscaped Garden surrounded with Music System
- Lounge & library with Wi-Fi Zone
- Spiritual Centre
- Open Air Theatre with Dance floor
- Children Play Area
- Splash Pool with shower
- Senior Citizen & Women Sit-out
- Well Design Sky Lounge
- Gated Entry, Controlled access with CCTV Surveillance for high Security
- Banquet Hall
- Catering Space
- Gazebo
- Maintenance Office
- Podium
- Kids Zone
- Performing Stage