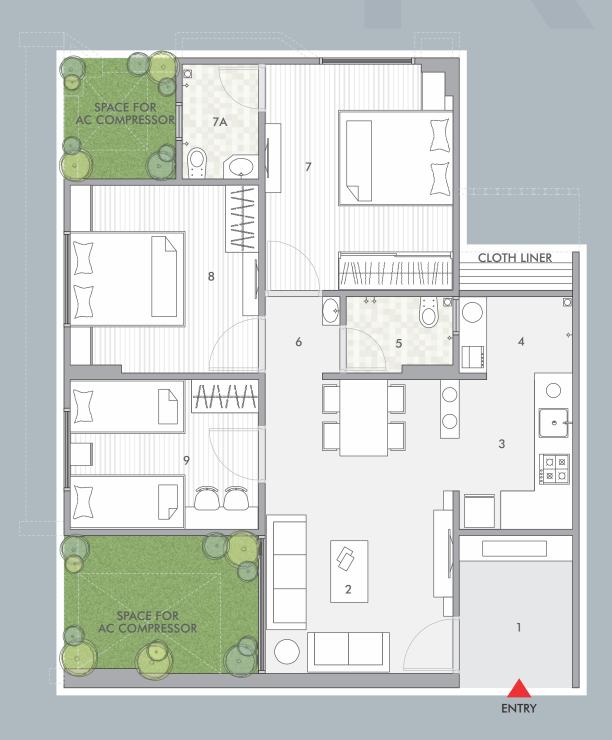

# **3** BHK **700** SQ.FT.

(CARPET + WALL) (630 Sq.Ft. + 70 Sq.Ft.)

# **SKY** VILLA PLAN

| 1  | VESTIBULE        | 6'-0"X8'-0"  |
|----|------------------|--------------|
| 2  | DRAWING / DINING | 10'0"X15'6"  |
| 3  | KITCHEN          | 6'3"X8'3"    |
| 4  | WASH             | 6'0"X4'0"    |
| 5  | TOILET           | 5'6"X4'0"    |
| 6  | PASSAGE          | 4'0"X4'6"    |
| 7  | BED ROOM         | 10'0"X 12'0" |
| 7A | TOILET           | 4'0"X6'0"    |
| 8  | BED ROOM         | 10'0"X10'0"  |
| 9  | BED ROOM         | 10'0"X8'0"   |
|    |                  |              |