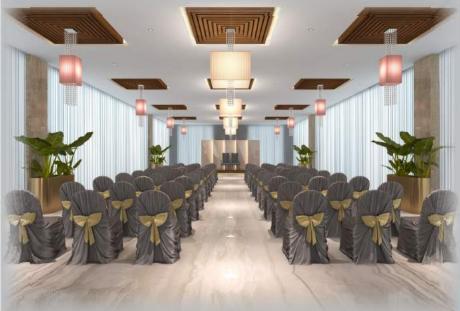

## **AMENITIES**

- Vehicle Free Landscaped Garden surrounded with Music System
- Lounge & library with Wi-Fi Zone
- Spiritual Centre
- Open Air Theatre with Dance floor
- Children Play Area
- Splash Pool with shower
- Senior Citizen & Women Sit-out
- Well Design Sky Lounge
- Gated Entry, Controlled access with CCTV Surveillance for high Security
- Banquet Hall
- Catering Space
- Gazebo
- Maintenance Office
- Podium
- Kids Zone
- Performing Stage