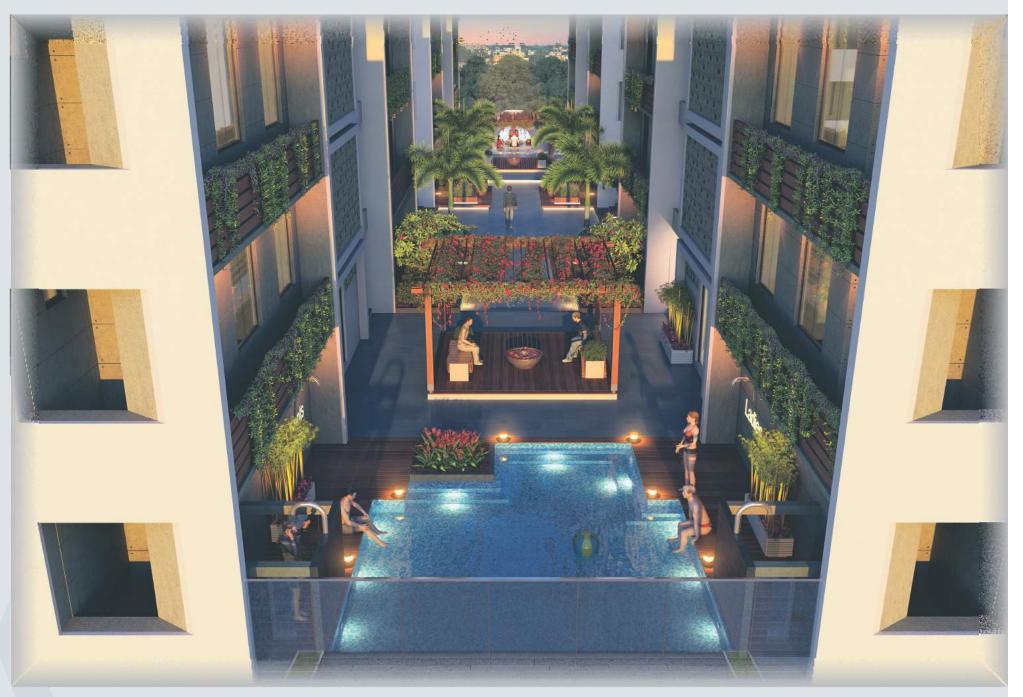

## **AMENITIES**

- Vehicle Free Landscaped Garden surrounded with Music System
- Lounge & library with Wi-Fi Zone
- Spiritual Centre
- Open Air Theatre with Dance floor
- Children Play Area
- Splash Pool with shower
- Senior Citizen & Women Sit-out
- Well Design Sky Lounge
- Gated Entry, Controlled access with CCTV Surveillance for high Security
- Banquet Hall
- Catering Space
- Gazebo
- Maintenance Office
- Podium
- Kids Zone
- Performing Stage

## SALIENT FEATURES

- Vehicle Free Ground Plaza
- Grand Entrance along with waiting Lounge
  Ample parking space at ground level as well as basement