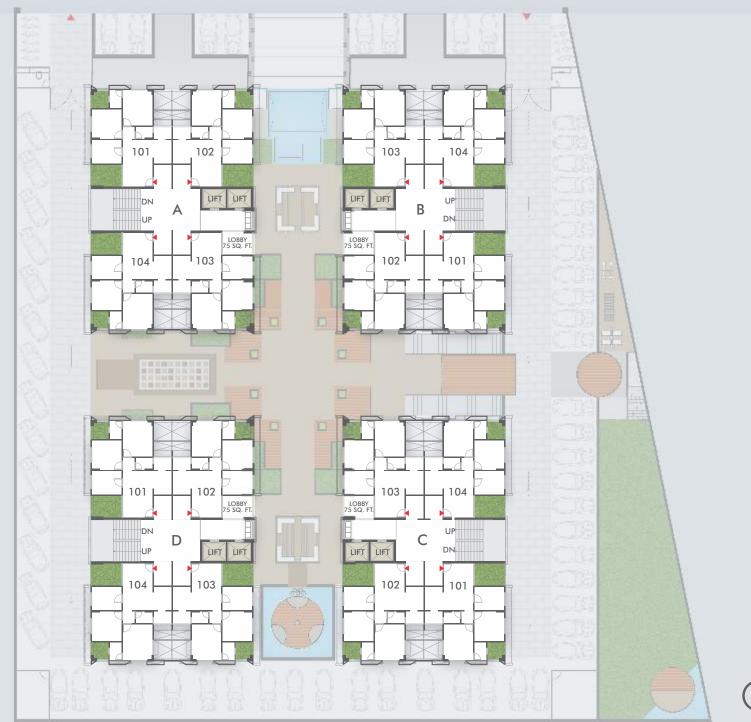

# **GROUND** FLOOR PLAN

60' - 0" W I D E R O A D

TYPICAL FLOOR PLAN

60' - 0" W I D E R O A D

60' - 0" W I D E R O A D

# **3** BHK **700** SQ.FT.

(CARPET + WALL) (630 Sq.Ft. + 70 Sq.Ft.)

# **SKY** VILLA PLAN

| 1  | VESTIBULE        | 6'-0"X8'-0"  |
|----|------------------|--------------|
| 2  | DRAWING / DINING | 10'0"X15'6"  |
| 3  | KITCHEN          | 6'3"X8'3"    |
| 4  | WASH             | 6'0"X4'0"    |
| 5  | TOILET           | 5'6"X4'0"    |
| 6  | PASSAGE          | 4'0"X4'6"    |
| 7  | BED ROOM         | 10'0"X 12'0" |
| 7A | TOILET           | 4'0"X6'0"    |
| 8  | BED ROOM         | 10'0"X10'0"  |
| 9  | BED ROOM         | 10'0"X8'0"   |
|    |                  |              |