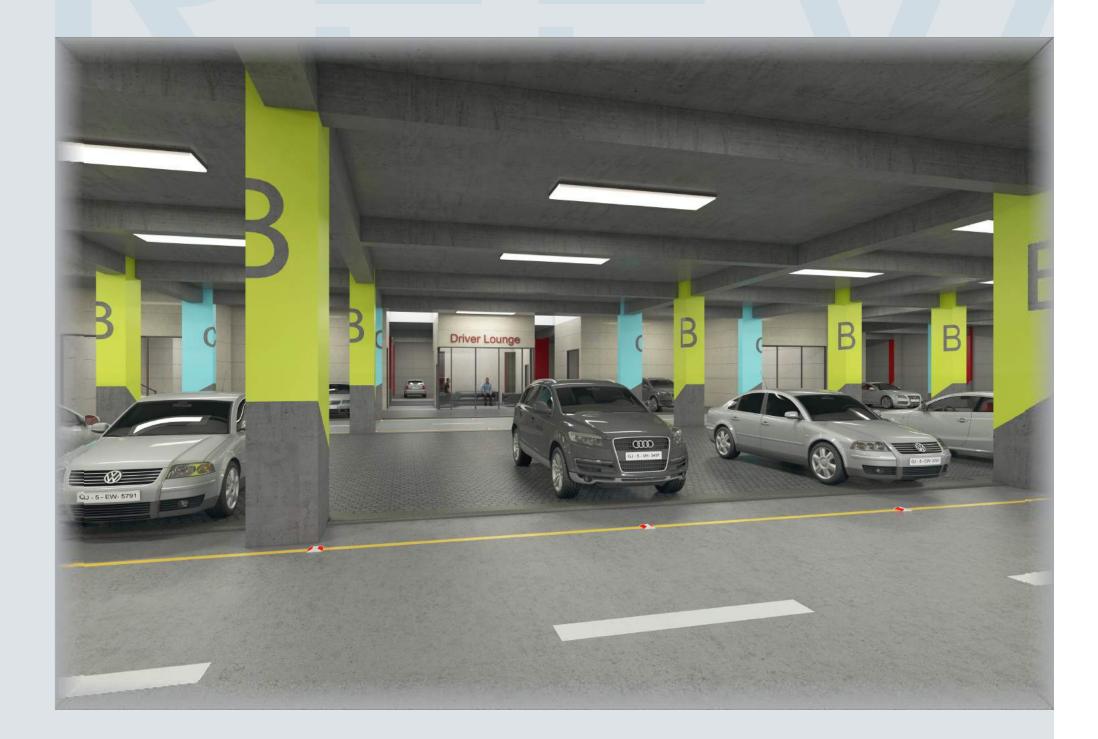

# **BASEMENT**

## SALIENT FEATURES

- Vehicle Free Ground Plaza
- Grand Entrance along with waiting Lounge
  Ample parking space at ground level as well as basement