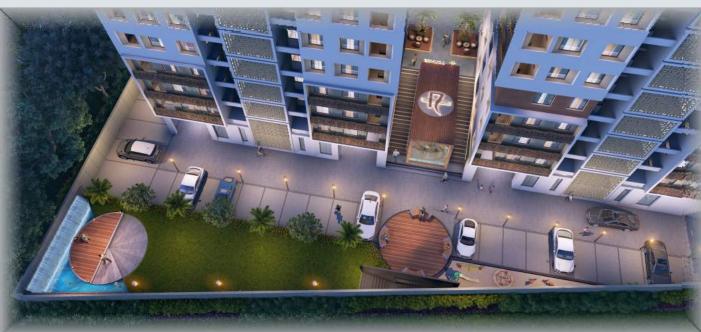

## **AMENITIES**

- Vehicle Free Landscaped Garden surrounded with Music System
- Lounge & library with Wi-Fi Zone
- Spiritual Centre
- Open Air Theatre with Dance floor
- Children Play Area
- Splash Pool with shower
- Senior Citizen & Women Sit-out
- Well Design Sky Lounge
- Gated Entry, Controlled access with CCTV Surveillance for high Security
- Banquet Hall
- Catering Space
- Gazebo
- Maintenance Office
- Podium
- Kids Zone
- Performing Stage

## SALIENT FEATURES

- Vehicle Free Ground Plaza
- Grand Entrance along with waiting Lounge
  Ample parking space at ground level as well as basement