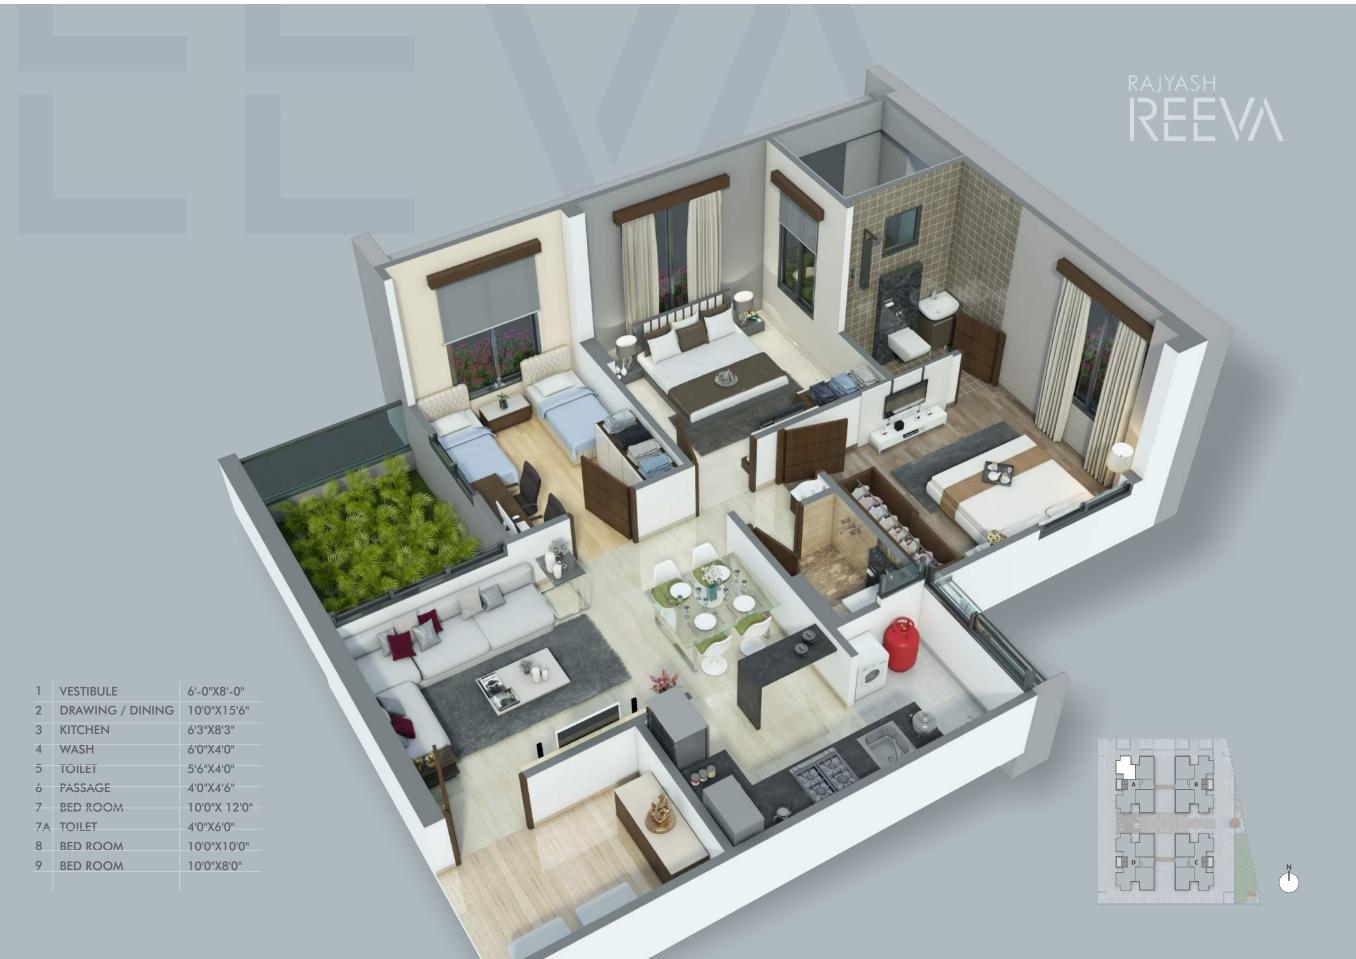

# **SKY** VILLA PLAN

| 1  | VESTIBULE        | 6'-0"X8'-0"  |
|----|------------------|--------------|
| 2  | DRAWING / DINING | 10'0"X15'6"  |
| 3  | KITCHEN          | 6'3"X8'3"    |
| 4  | WASH             | 6'0"X4'0"    |
| 5  | TOILET           | 5'6"X4'0"    |
| 6  | PASSAGE          | 4'0"X4'6"    |
| 7  | BED ROOM         | 10'0"X 12'0" |
| 7A | TOILET           | 4'0"X6'0"    |
| 8  | BED ROOM         | 10'0"X10'0"  |
| 9  | BED ROOM         | 10'0"X8'0"   |
|    |                  |              |