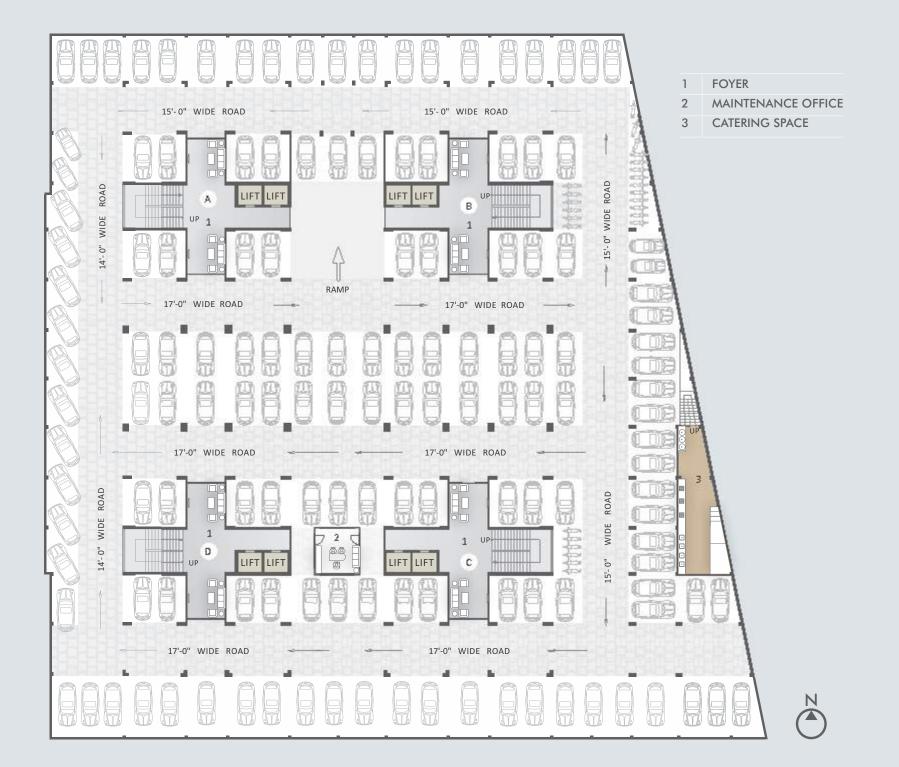

# **GROUND** FLOOR PLAN

60' - 0" W I D E R O A D







TYPICAL FLOOR PLAN



60' - 0" W I D E R O A D



60' - 0" W I D E R O A D













# **3** BHK **700** SQ.FT.

(CARPET + WALL) (630 Sq.Ft. + 70 Sq.Ft.)





# **SKY** VILLA PLAN



| 1  | VESTIBULE        | 6'-0"X8'-0"  |
|----|------------------|--------------|
| 2  | DRAWING / DINING | 10'0"X15'6"  |
| 3  | KITCHEN          | 6'3"X8'3"    |
| 4  | WASH             | 6'0"X4'0"    |
| 5  | TOILET           | 5'6"X4'0"    |
| 6  | PASSAGE          | 4'0"X4'6"    |
| 7  | BED ROOM         | 10'0"X 12'0" |
| 7A | TOILET           | 4'0"X6'0"    |
| 8  | BED ROOM         | 10'0"X10'0"  |
| 9  | BED ROOM         | 10'0"X8'0"   |
|    |                  |              |



# TERRACE FLOOR PLAN













# **BASEMENT**













## **AMENITIES**

- Vehicle Free Landscaped Garden surrounded with Music System
- Lounge & library with Wi-Fi Zone
- Spiritual Centre
- Open Air Theatre with Dance floor
- Children Play Area
- Splash Pool with shower
- Senior Citizen & Women Sit-out
- Well Design Sky Lounge
- Gated Entry, Controlled access with CCTV Surveillance for high Security
- Banquet Hall
- Catering Space
- Gazebo
- Maintenance Office
- Podium
- Kids Zone
- Performing Stage

## SALIENT FEATURES

- Vehicle Free Ground Plaza
- Grand Entrance along with waiting Lounge
  Ample parking space at ground level as well as basement



# **SPECIFICATIONS**

#### FLOORING:

2'- 0" x 2'- 0" Porcelain flooring in entire flat

#### BATHROOM

Glazed tile dado up 4ft. height in all toilets

#### DOORS & WINDOWS:

Decorati