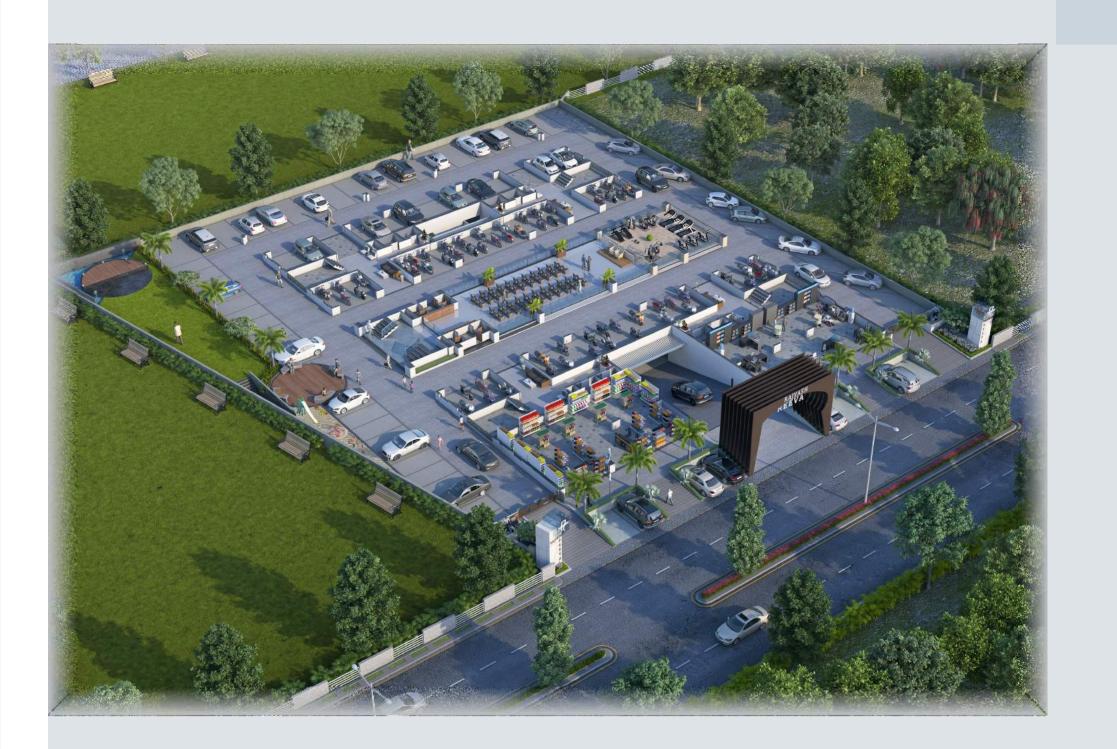

# **BASEMENT**

## SALIENT FEATURES

- Vehicle Free Ground Plaza
- Grand Entrance along with waiting Lounge
  Ample parking space at ground level as well as basement