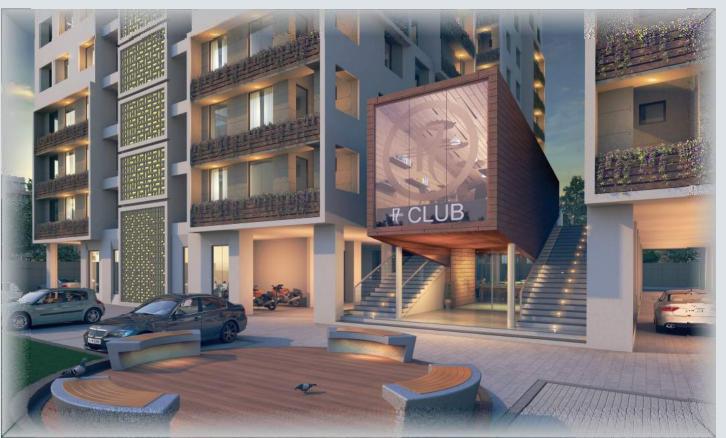

## **AMENITIES**

- Vehicle Free Landscaped Garden surrounded with Music System
- Lounge & library with Wi-Fi Zone
- Spiritual Centre
- Open Air Theatre with Dance floor
- Children Play Area
- Splash Pool with shower
- Senior Citizen & Women Sit-out
- Well Design Sky Lounge
- Gated Entry, Controlled access with CCTV Surveillance for high Security
- Banquet Hall
- Catering Space
- Gazebo
- Maintenance Office
- Podium
- Kids Zone
- Performing Stage

## SALIENT FEATURES

- Vehicle Free Ground Plaza
- Grand Entrance along with waiting Lounge
  Ample parking space at ground level as well as basement