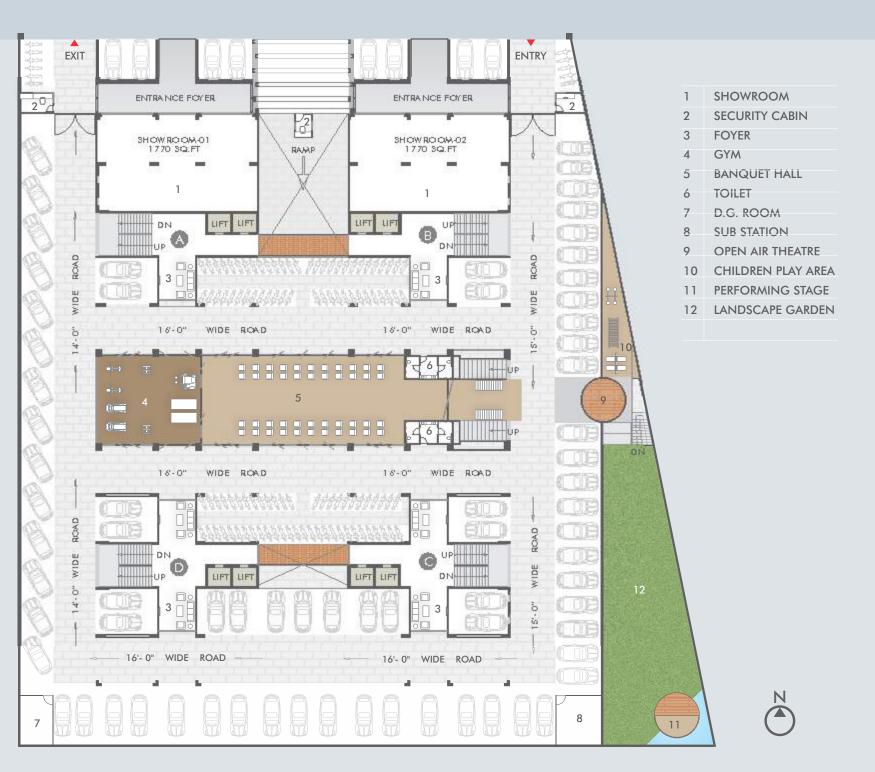

# **GROUND** FLOOR PLAN

60' - 0" W I D E R O A D

TYPICAL FLOOR PLAN

60' - 0" W I D E R O A D

60' - 0" W I D E R O A D

## **AMENITIES**

- Vehicle Free Landscaped Garden surrounded with Music System
- Lounge & library with Wi-Fi Zone
- Spiritual Centre
- Open Air Theatre with Dance floor
- Children Play Area
- Splash Pool with shower
- Senior Citizen & Women Sit-out
- Well Design Sky Lounge
- Gated Entry, Controlled access with CCTV Surveillance for high Security
- Banquet Hall
- Catering Space
- Gazebo
- Maintenance Office
- Podium
- Kids Zone
- Performing Stage