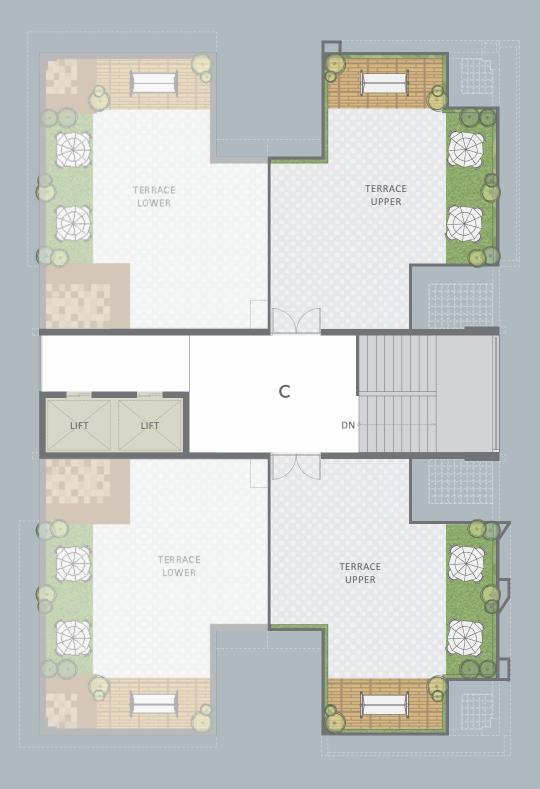

ilding award from GIHED.













# **GROUND** FLOOR PLAN

60' - 0" W I D E R O A D







TYPICAL FLOOR PLAN



60' - 0" W I D E R O A D



60' - 0" W I D E R O A D













# **3** BHK **700** SQ.FT.

(CARPET + WALL) (630 Sq.Ft. + 70 Sq.Ft.)





# **SKY** VILLA PLAN



| 1  | VESTIBULE        | 6'-0"X8'-0"  |
|----|------------------|--------------|
| 2  | DRAWING / DINING | 10'0"X15'6"  |
| 3  | KITCHEN          | 6'3"X8'3"    |
| 4  | WASH             | 6'0"X4'0"    |
| 5  | TOILET           | 5'6"X4'0"    |
| 6  | PASSAGE          | 4'0"X4'6"    |
| 7  | BED ROOM         | 10'0"X 12'0" |
| 7A | TOILET           | 4'0"X6'0"    |
| 8  | BED ROOM         | 10'0"X10'0"  |
| 9  | BED ROOM         | 10'0"X8'0"   |
|    |                  |              |



# TERRACE FLOOR PLAN













# **BASEMENT**













## **AMENITIES**

- Vehicle Free Landscaped Garden surrounded with Music System
- Lounge & library with Wi-Fi Zone
- Spiritual Centre
- Open Air Theatre with Dance floor
- Children Play Area
- Splash Pool with shower
- Senior Citizen & Women Sit-out
- Well Design Sky Lounge
- Gated Entry, Controlled access with CCTV Surveillance for high Security
- Banquet Hall
- Catering Space
- Gazebo
- Maintenance Office
- Podium
- Kids Zone
- Performing Stage

## SALIENT FEATURES

- Vehicle Free Ground Plaza
- Grand Entrance along with waiting Lounge
  Ample parking space at ground level as well as basement



# **SPECIFICATIONS**

#### FLOORING:

2'- 0" x 2'- 0" Porcelain flooring in entire flat

#### BATHROOM

Glazed tile dado up 4ft. height in all toilets

####