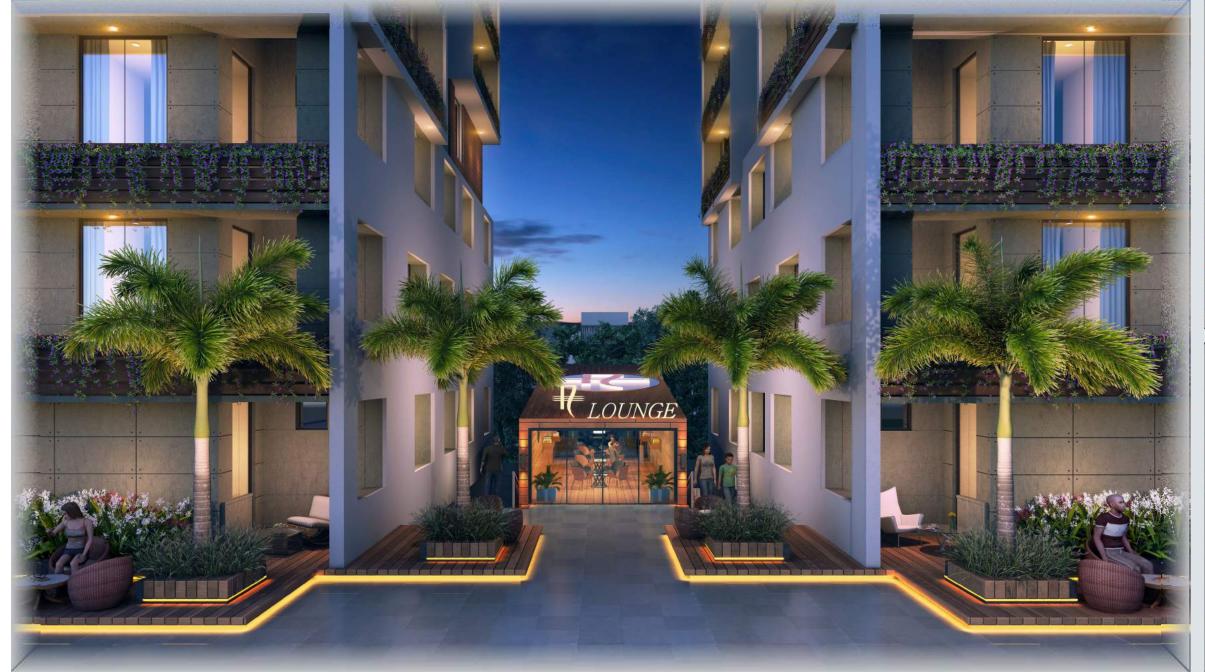

## **AMENITIES**

- Vehicle Free Landscaped Garden surrounded with Music System
- Lounge & library with Wi-Fi Zone
- Spiritual Centre
- Open Air Theatre with Dance floor
- Children Play Area
- Splash Pool with shower
- Senior Citizen & Women Sit-out
- Well Design Sky Lounge
- Gated Entry, Controlled access with CCTV Surveillance for high Security
- Banquet Hall
- Catering Space
- Gazebo
- Maintenance Office
- Podium
- Kids Zone
- Performing Stage

## SALIENT FEATURES

- Vehicle Free Ground Plaza
- Grand Entrance along with waiting Lounge
  Ample parking space at ground level as well as basement