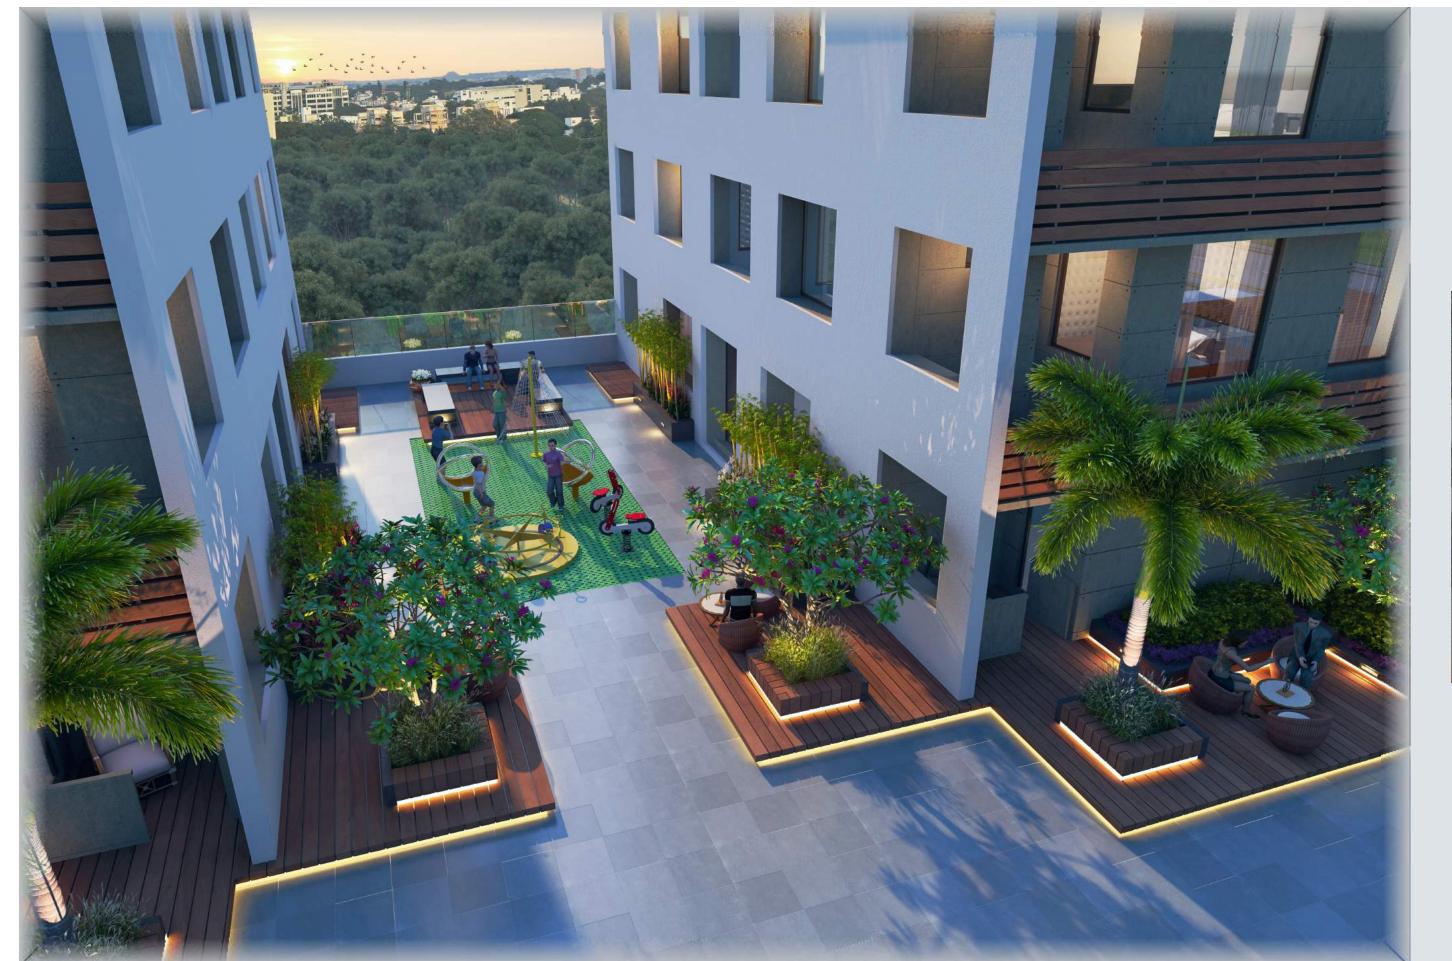

## **AMENITIES**

- Vehicle Free Landscaped Garden surrounded with Music System
- Lounge & library with Wi-Fi Zone
- Spiritual Centre
- Open Air Theatre with Dance floor
- Children Play Area
- Splash Pool with shower
- Senior Citizen & Women Sit-out
- Well Design Sky Lounge
- Gated Entry, Controlled access with CCTV Surveillance for high Security
- Banquet Hall
- Catering Space
- Gazebo
- Maintenance Office
- Podium
- Kids Zone
- Performing Stage