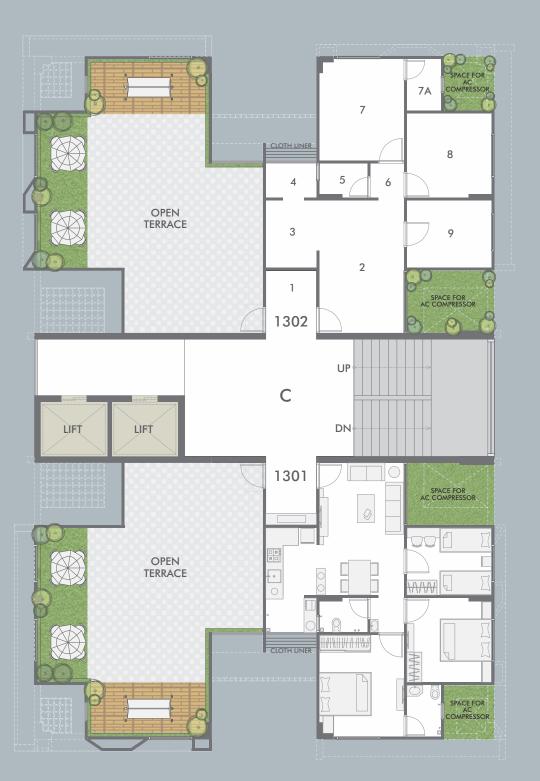

- All properties to be sold on carpet + wall area instead of super built up.
- No hidden costs.



## Quality

"Quality means doing it right even when no one is looking."

- Planning by Qualified and renowned consultants.
- Most reliable, solid and sustainable construction.
- Aesthetically rich and practical design concept.
- MNC brand fittings and fixtures.



## Reputation

"With good reputation, you can excel without any competition."

- Rajyash completed construction of 4 million sq. ft.
- Honoured with best building award from GIHED.













# **GROUND** FLOOR PLAN

60' - 0" W I D E R O A D







TYPICAL FLOOR PLAN



60' - 0" W I D E R O A D



60' - 0" W I D E R O A D













# **3** BHK **700** SQ.FT.

(CARPET + WALL) (630 Sq.Ft. + 70 Sq.Ft.)





# **SKY** VILLA PLAN



| 1  | VESTIBULE        | 6'-0"X8'-0"  |
|----|------------------|--------------|
| 2  | DRAWING / DINING | 10'0"X15'6"  |
| 3  | KITCHEN          | 6'3"X8'3"    |
| 4  | WASH             | 6'0"X4'0"    |
| 5  | TOILET           | 5'6"X4'0"    |
| 6  | PASSAGE          | 4'0"X4'6"    |
| 7  | BED ROOM         | 10'0"X 12'0" |
| 7A | TOILET           | 4'0"X6'0"    |
| 8  | BED ROOM         | 10'0"X10'0"  |
| 9  | BED ROOM         | 10'0"X8'0"   |
|    |                  |              |



# TERRACE FLOOR PLAN













# **BASEMENT**













## **AMENITIES**

- Vehicle Free Landscaped Garden surrounded with Music System
- Lounge & library with Wi-Fi Zone
- Spiritual Centre
- Open Air Theatre with Dance floor
- Children Play Area
- Splash Pool with shower
- Senior Citizen & Women