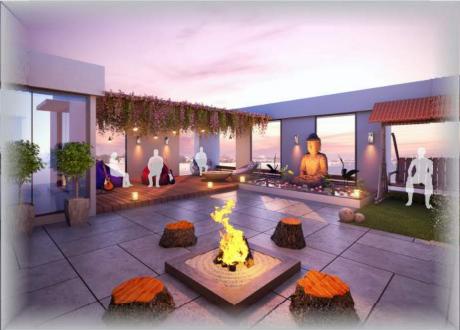

## **AMENITIES**

- Vehicle Free Landscaped Garden surrounded with Music System
- Lounge & library with Wi-Fi Zone
- Spiritual Centre
- Open Air Theatre with Dance floor
- Children Play Area
- Splash Pool with shower
- Senior Citizen & Women Sit-out
- Well Design Sky Lounge
- Gated Entry, Controlled access with CCTV Surveillance for high Security
- Banquet Hall
- Catering Space
- Gazebo
- Maintenance Office
- Podium
- Kids Zone
- Performing Stage