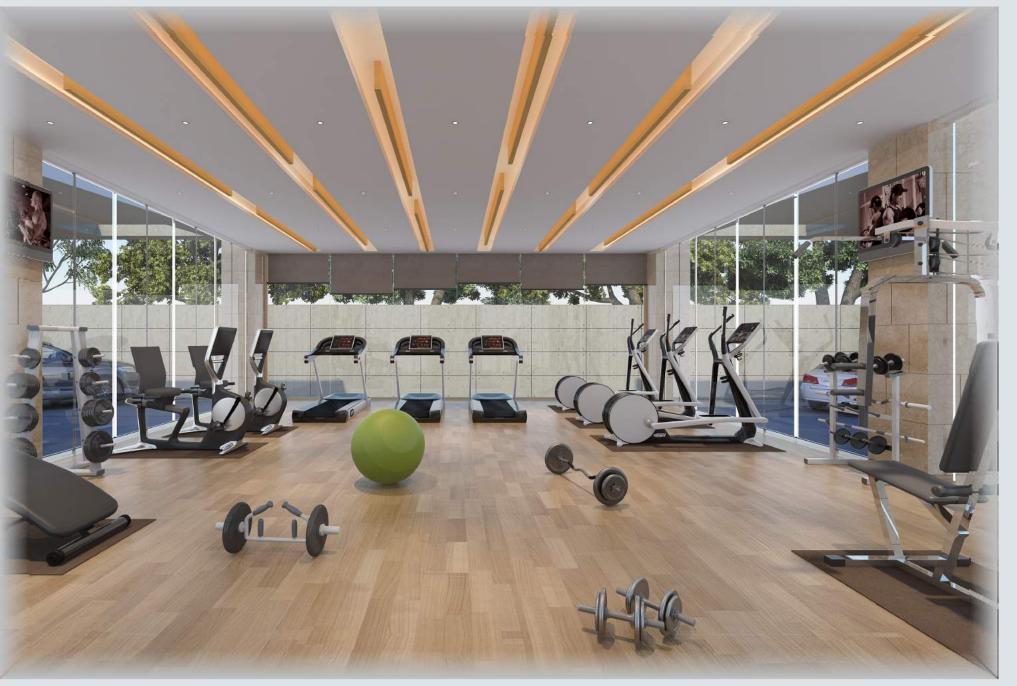

## **AMENITIES**

- Vehicle Free Landscaped Garden surrounded with Music System
- Lounge & library with Wi-Fi Zone
- Spiritual Centre
- Open Air Theatre with Dance floor
- Children Play Area
- Splash Pool with shower
- Senior Citizen & Women Sit-out
- Well Design Sky Lounge
- Gated Entry, Controlled access with CCTV Surveillance for high Security
- Banquet Hall
- Catering Space
- Gazebo
- Maintenance Office
- Podium
- Kids Zone
- Performing Stage