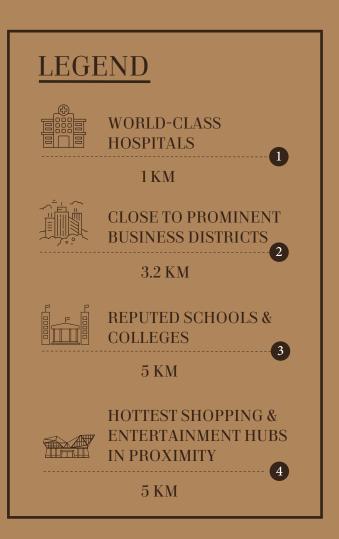

# IMPORTANT PLACES

Lower Parel Business District 3.2 KM Bandra Kurla Complex 12.6 KM

St. Mary's School 2.0 KM Christ Church School 2.1 KM

St. Xavier's College 5.8 KM H.R. College of Commerce & Economics 7.1 KM

TC Grand Central 2.7 KM
The St. Regis Mumbai 4.7 KM

The Willingdon Sports Club
Royal Western India Turf Club

4.7 KM
6.2 KM

Magazine Street Kitchen 1.5 KM Goyaa 0.6 KM

Wockhardt Hospital 3.4 KM Breach Candy Hospital 6.3 KM

Mumbai Domestic Airport15.8 KMMumbai International Airport16.1 KM