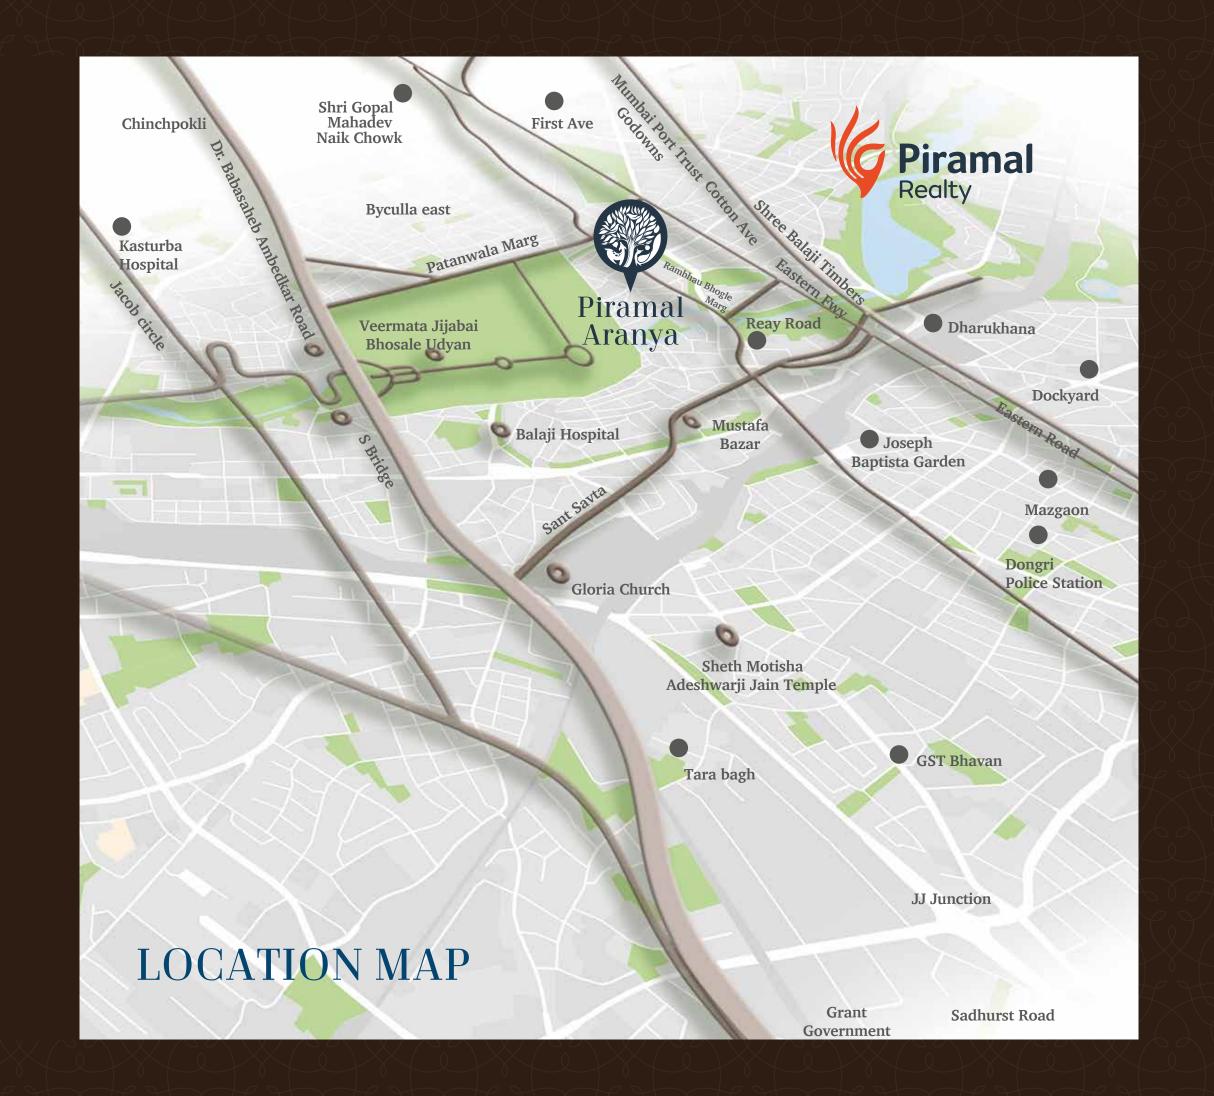

#### A NEW LANDMARK AT THE PERFECT LOCATION

Piramal Aranya sits at the crossroads of connectivity and activity in South Mumbai, the place where the vision of Mumbai was born. Steeped in history and culture, the neighbourhood is filled with stories and adventures

# IMPORTANT PLACES

Lower Parel Business District 3.2 KM Bandra Kurla Complex 12.6 KM

St. Mary's School 2.0 KM Christ Church School 2.1 KM

St. Xavier's College 5.8 KM H.R. College of Commerce & Economics 7.1 KM

TC Grand Central 2.7 KM
The St. Regis Mumbai 4.7 KM

The Willingdon Sports Club
Royal Western India Turf Club

4.7 KM
6.2 KM

Magazine Street Kitchen 1.5 KM Goyaa 0.6 KM

Wockhardt Hospital 3.4 KM Breach Candy Hospital 6.3 KM

Mumbai Domestic Airport15.8 KMMumbai International Airport16.1 KM