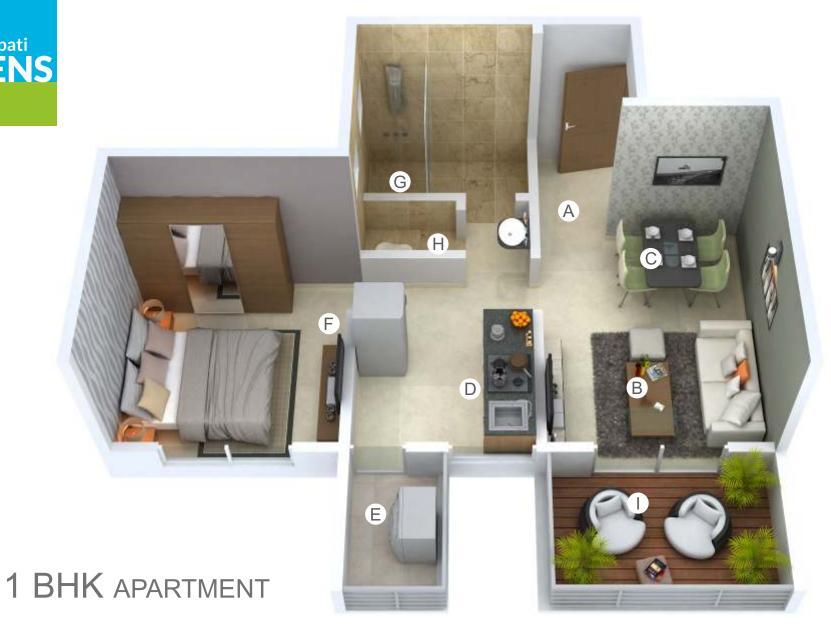

### **LEGEND**

- A ENTRANCE LOBBY
- KITCHEN
- **G** BATH

**B** LIVING AREA

TOILET

- **C** DINING AREA
- **B** DRY TERRACE **B** BEDROOM
  - TERRACE