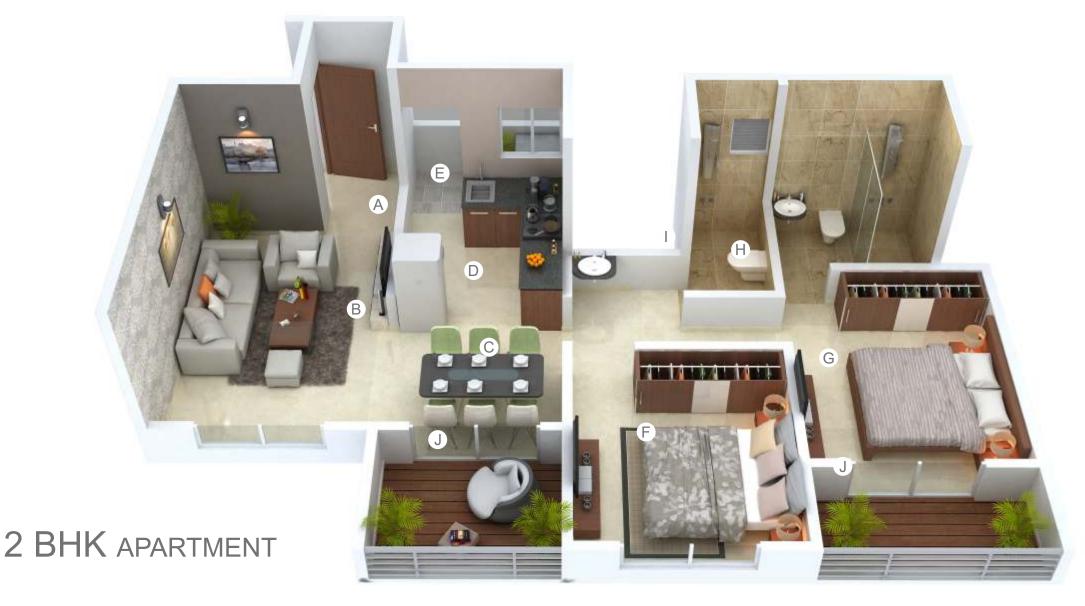

## **LEGEND**

- A ENTRANCE LOBBY B LIVING AREA C DINING AREA D KITCHEN

- **B** DRY TERRACE

**TERRACE** 

- CHILDREN BEDROOM G M. BEDROOM H M. BATH
- BATH