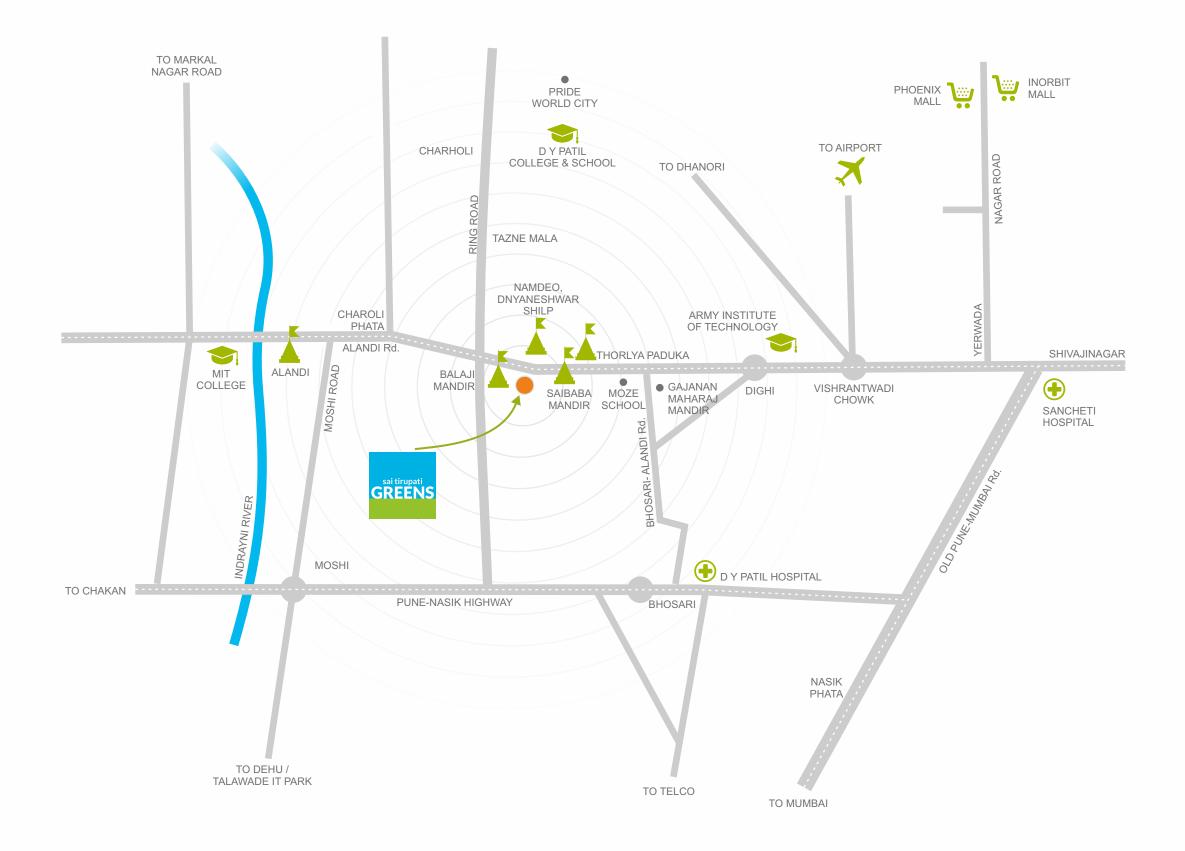

1 & 2 BHK BREEZY HOMES

@ VISHRANTWADI - ALANDI ROAD (NEAR SAI MANDIR)

# LIFE BLESSED WITH AN UNPARALLELED LOCATION...

WE'VE GONE GREAT DISTANCES SO THAT YOU WON'T HAVE TO

#### CONNECTIVITY

Most of the times a residence offers a great connectivity by being in the city or it offers a pollution free, peaceful environment, away from the city. Well, here are the residences that offer you both by its strategic location.

- RING ROAD
- AIRPORT
- BRTS

### **PROXIMITIES**

- BALAJI MANDIR: Next to the site
- SAI MANDIR: Walking distance 1 Min.
- PROPOSED 300 FT. RING ROAD: 2 Min.
- 200 FT. BRT ROAD: In front of site
- MIT COL. OF ENGINEERING: 5 Min.
- PUNE- NASIK HIGHWAY: 7 Min.
- DNYANESHWAR HOSPITAL: 10 Min.
- VISHRANTWADI & BHOSARI: 10 Min.
- SHARAD PAWAR INTERNATIONAL SCHOOL
   D Y PATIL COLLEGE, CHAROLI: 15 Min.
- INTERNATIONAL AIRPORT: 20 Min.
- D. Y. PATIL HOSPITAL: 20 Mir
- TALAWADE IT PARK: 25 Min.
- CHAKAN MIDC: 30 Min.
- HINJAWADI II PARK: 40 Mir